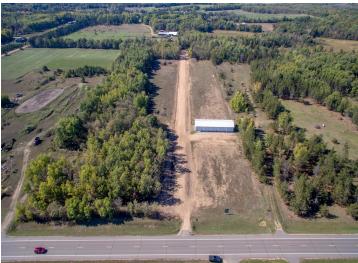

## **Description:**

Check out the Lakes Area's Newest Residential Storage Park! Conveniently Located Between Hwy 371 and the Whitefish Chain You Will Find The Jenkins Storage Park! This Prime Location & Generous Sized Level Lots, Coupled with 40% Impervious Coverage Allowance, Offer The Perfect Spot to Build the Storage Building For Lake Toys/Classic Cars/Personal Storage You've Always Needed! Basic Covenants Are In Place to Help Protect Your Investment! Call Today And Learn More About This Great Opportunity!