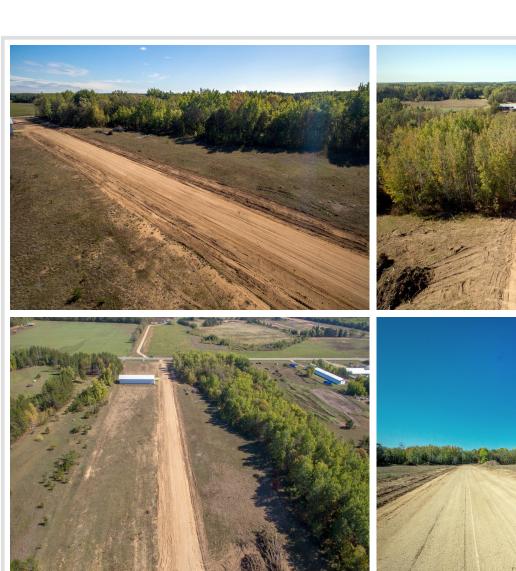

## **Description:**

Check out the Lakes Area's Newest Residential Storage Park! Conveniently Located Between Hwy 371 and the Whitefish Chain You Will Find The Jenkins Storage Park! This Prime Location & Generous Sized Level Lots, Coupled with 40% Impervious Coverage Allowance, Offer The Perfect Spot to Build the Storage Building For Lake Toys/Classic Cars/Personal Storage You've Always Needed! Basic Covenants Are In Place to Help Protect Your Investment! Call Today And Learn More About This Great Opportunity!

## **Additional Details:**

Lot Acres0.39Lot Dimensions118x145School District186

Taxes (unreported)
Taxes with Assessments (unreported)

Tax Year 2023