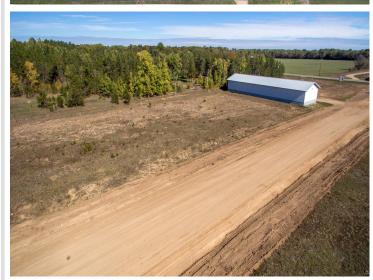

## **Description:**

Check out the Lakes Area's Newest Residential Storage Park! Conveniently Located Between Hwy 371 and the Whitefish Chain You Will Find The Jenkins Storage Park! This Prime Location & Generous Sized Level Lots, Coupled with 40% Impervious Coverage Allowance, Offer The Perfect Spot to Build the Storage Building For Lake Toys/Classic Cars/Personal Storage You've Always Needed! Basic Covenants Are In Place to Help Protect Your Investment! Call Today And Learn More About This Great Opportunity!

## **Additional Details:**

Lot Acres0.39Lot Dimensions118x145School District186

Taxes (unreported)
Taxes with Assessments (unreported)

Tax Year 2023