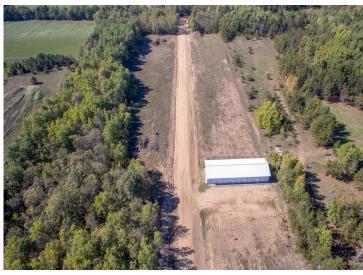

## **Description:**

Check out the Lakes Area's Newest Residential Storage Park! Conveniently Located Between Hwy 371 and the Whitefish Chain You Will Find The Jenkins Storage Park! This Prime Location & Generous Sized Level Lots, Coupled with 40% Impervious Coverage Allowance, Offer The Perfect Spot to Build the Storage Building For Lake Toys/Classic Cars/Personal Storage You've Always Needed! Basic Covenants Are In Place to Help Protect Your Investment! Call Today And Learn More About This Great Opportunity!