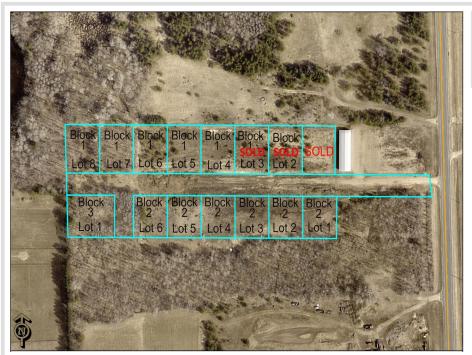

MLS 6452771 Land

\$49,900

0.39 Acres Subdivided

L4B1 Gopher Trail Pequot Lakes MN 56472

Status: Active

## **Description:**

Check out the Lakes Area's Newest Residential Storage Park! Conveniently Located Between Hwy 371 and the Whitefish Chain You Will Find The Jenkins Storage Park! This Prime Location & Generous Sized Level Lots, Coupled with 40% Impervious Coverage Allowance, Offer The Perfect Spot to Build the Storage Building For Lake Toys/Classic Cars/Personal Storage You've Always Needed! Basic Covenants Are In Place to Help Protect Your Investment! Call Today And Learn More About This Great Opportunity!

## **Additional Details:**

Lot Acres0.39Lot Dimensions118x145School District186

Taxes (unreported)
Taxes with Assessments (unreported)

Tax Year 2023