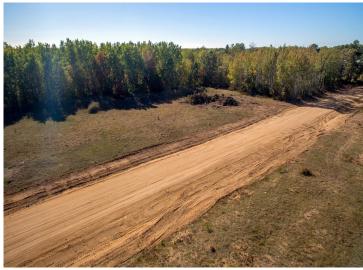

## **Description:**

Check out the Lakes Area's Newest Residential Storage Park! Conveniently Located Between Hwy 371 and the Whitefish Chain You Will Find The Jenkins Storage Park! This Prime Location & Generous Sized Level Lots, Coupled with 40% Impervious Coverage Allowance, Offer The Perfect Spot to Build the Storage Building For Lake Toys/Classic Cars/Personal Storage You've Always Needed! Basic Covenants Are In Place to Help Protect Your Investment! Call Today And Learn More About This Great Opportunity!

## **Additional Details:**

Lot Acres0.39Lot Dimensions118x145School District186

Taxes (unreported)
Taxes with Assessments (unreported)

Tax Year 2023