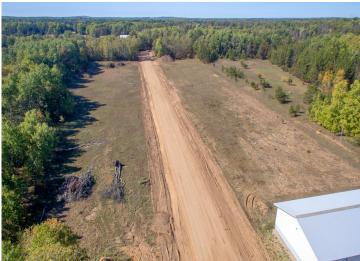

## **Description:**

Check out the Lakes Area's Newest Residential Storage Park! Conveniently Located Between Hwy 371 and the Whitefish Chain You Will Find The Jenkins Storage Park! This Prime Location & Generous Sized Level Lots, Coupled with 40% Impervious Coverage Allowance, Offer The Perfect Spot to Build the Storage Building For Lake Toys/Classic Cars/Personal Storage You've Always Needed! Basic Covenants Are In Place to Help Protect Your Investment! Call Today And Learn More About This Great Opportunity!

## **Additional Details:**

Lot Acres0.39Lot Dimensions118x145School District186

Taxes (unreported)
Taxes with Assessments (unreported)

Tax Year 2023