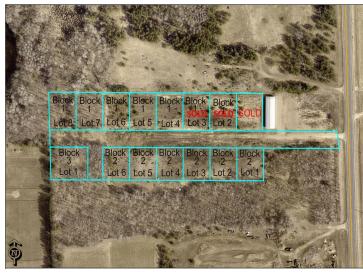

MLS 6452771 Land

\$49,900

0.39 Acres Subdivided

L4B1 Gopher Trail Pequot Lakes MN 56472

Status: Active

## **Description:**

Check out the Lakes Area's Newest Residential Storage Park! Conveniently Located Between Hwy 371 and the Whitefish Chain You Will Find The Jenkins Storage Park! This Prime Location & Generous Sized Level Lots, Coupled with 40% Impervious Coverage Allowance, Offer The Perfect Spot to Build the Storage Building For Lake Toys/Classic Cars/Personal Storage You've Always Needed! Basic Covenants Are In Place to Help Protect Your Investment! Call Today And Learn More About This Great Opportunity!

## **Additional Details:**

Lot Acres0.39Lot Dimensions118x145School District186

Taxes (unreported)
Taxes with Assessments (unreported)

Tax Year 2023