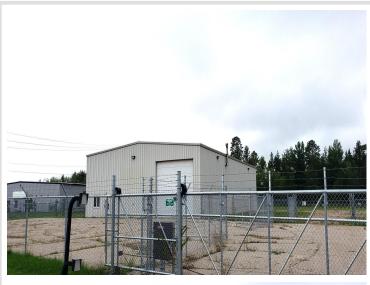

### **Description:**

6000sf of warehouse/shop space in the heart of Bemidji's Industrial Park. 640sf of office space included with mezzanine storage above. Building set up with three 18' wide x 16' high overhead doors. Radiant heat in the warehouse/shop space, forced air in the office. Property is completely encompassed by security fencing with remote controlled gates. With just over 3.75 acres of land and a 24x60 lean to for cold storage, the property is ready for your business. Leased on a NNN basis at \$4000.00/month.

## **Additional Details:**

Year Built 1995
Lot Acres 3.52
Lot Dimensions 400x400

Garage Stalls 3
School District 31
Taxes \$6,774
Taxes with Assessments \$6,774
Tax Year 2025