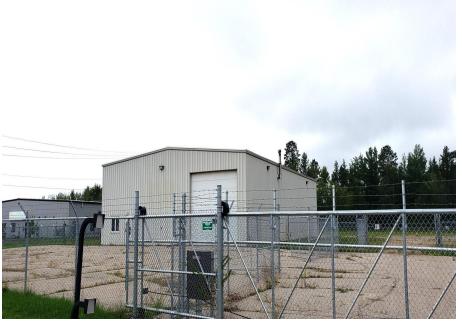

### **Description:**

6000sf of warehouse/shop space in the heart of Bemidji's Industrial Park. 640sf of office space included with mezzanine storage above. Building set up with three 18' wide x 16' high overhead doors. Radiant heat in the warehouse/shop space, forced air in the office. Property is completely encompassed by security fencing with remote controlled gates. With just over 3.75 acres of land and a 24x60 lean to for cold storage, the property is ready for your business. Leased on a NNN basis at \$4000.00/month.

## **Additional Details:**

Year Built 1995
Lot Acres 3.52
Lot Dimensions 400x400

Garage Stalls 3
School District 31
Taxes \$6,774
Taxes with Assessments \$6,774
Tax Year 2025