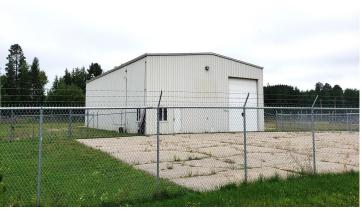

### **Description:**

6000sf of warehouse/shop space in the heart of Bemidji's Industrial Park. 640sf of office space included with mezzanine storage above. Building set up with three 18' wide x 16' high overhead doors. Radiant heat in the warehouse/shop space, forced air in the office. Property is completely encompassed by security fencing with remote controlled gates. With just over 3.75 acres of land and a 24x60 lean to for cold storage, the property is ready for your business. Leased on a NNN basis at \$4000.00/month.

## **Additional Details:**

Year Built 1995
Lot Acres 3.52
Lot Dimensions 400x400

Garage Stalls 3
School District 31
Taxes \$6,774
Taxes with Assessments \$6,774
Tax Year 2025