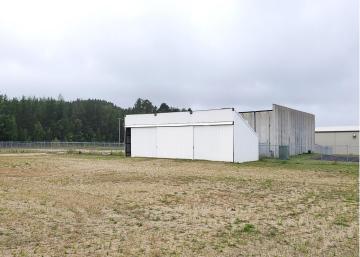

### **Description:**

6000sf of warehouse/shop space in the heart of Bemidji's Industrial Park. 640sf of office space included with mezzanine storage above. Building set up with three 18' wide x 16' high overhead doors. Radiant heat in the warehouse/shop space, forced air in the office. Property is completely encompassed by security fencing with remote controlled gates. With just over 3.75 acres of land and a 24x60 lean to for cold storage, the property is ready for your business. Leased on a NNN basis at \$4000.00/month.

## **Additional Details:**

Year Built 1995
Lot Acres 3.52
Lot Dimensions 400x400

Garage Stalls 3
School District 31
Taxes \$6,774
Taxes with Assessments \$6,774
Tax Year 2025