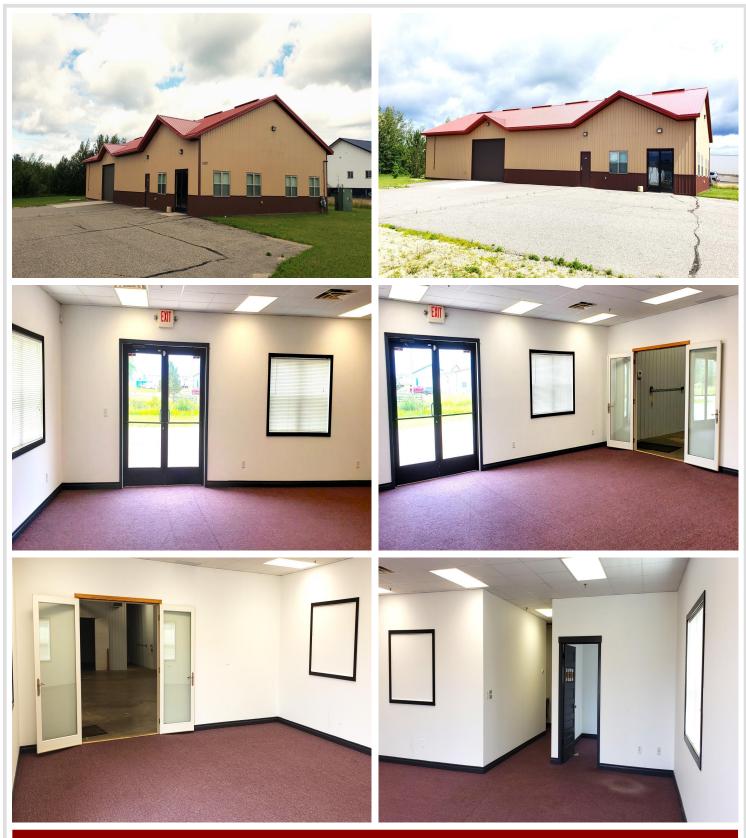

## **Description:**

Sharp looking office with excellent shop space for lease in Bemidji's Industrial Park. Previously used as a woodworking shop, building features entry/showroom space with 2 offices and a break room. Approx 3600sf of shop space with 16w x 10h overhead door. In floor heat for consistent heat. Building is fully sprinkled.