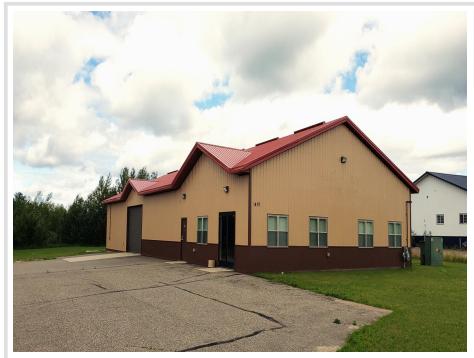

## **Description:**

Sharp looking office with excellent shop space for lease in Bemidji's Industrial Park. Previously used as a woodworking shop, building features entry/showroom space with 2 offices and a break room. Approx 3600sf of shop space with 16w x 10h overhead door. In floor heat for consistent heat. Building is fully sprinkled.

Affinity

MLS 6453223 Commercial

\$3,766

1407 Naylor Drive Bemidji MN 56601

Status: Active