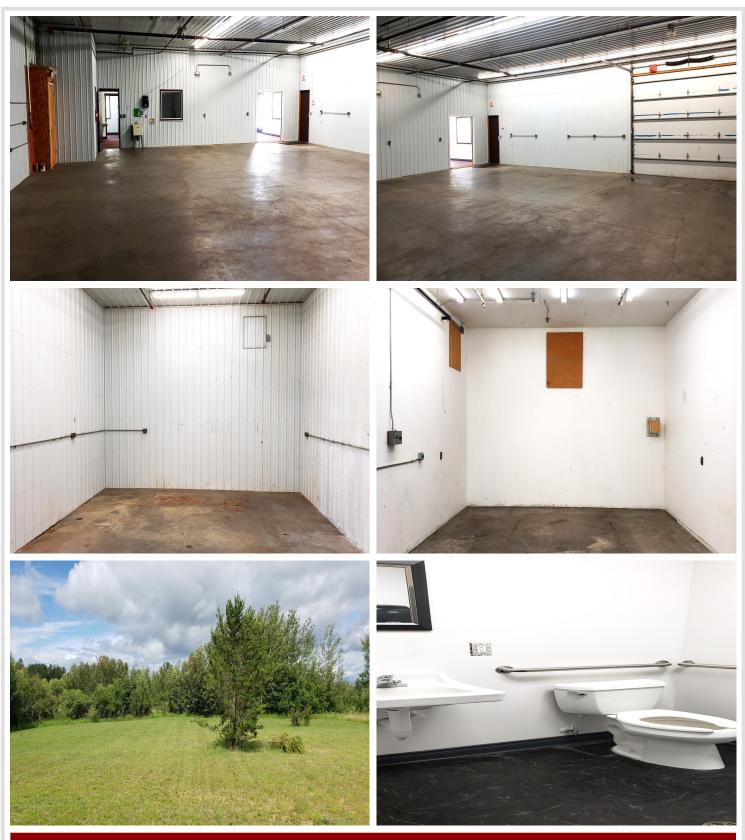

## **Description:**

Sharp looking office with excellent shop space for lease in Bemidji's Industrial Park. Previously used as a woodworking shop, building features entry/showroom space with 2 offices and a break room. Approx 3600sf of shop space with 16w x 10h overhead door. In floor heat for consistent heat. Building is fully sprinkled.