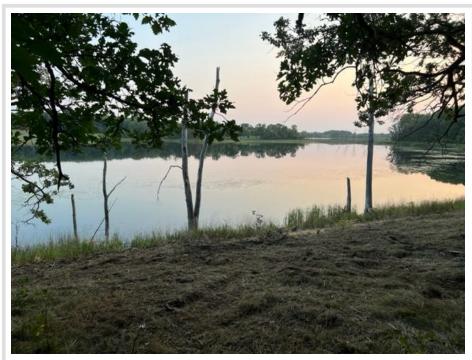

## **Description:**

Quiet Lake Property in New Development. Beautiful wooded setting, Asphalt Road, Wildlife, Small private lake. Great for small boat, canoe or kayaking.

#### Additional Details:

| Lot Acres              | 2.52    |
|------------------------|---------|
| Lot Dimensions         | 200x627 |
| School District        | 549     |
| Taxes                  | \$1     |
| Taxes with Assessments | \$1     |
| Tax Year               | 2024    |