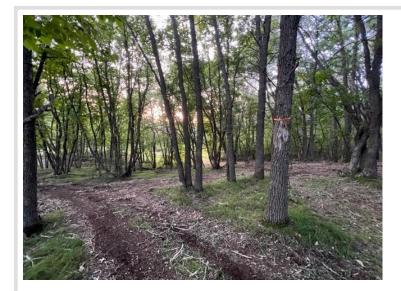

## **Description:**

Quiet Lake Property in New Development. Beautiful wooded setting, Asphalt Road, Wildlife, Small private lake. Great for small boat, canoe or kayaking.

#### Additional Details:

| Lot Acres              | 2.52    |
|------------------------|---------|
| Lot Dimensions         | 200x627 |
| School District        | 549     |
| Taxes                  | \$1     |
| Taxes with Assessments | \$1     |
| Tax Year               | 2024    |