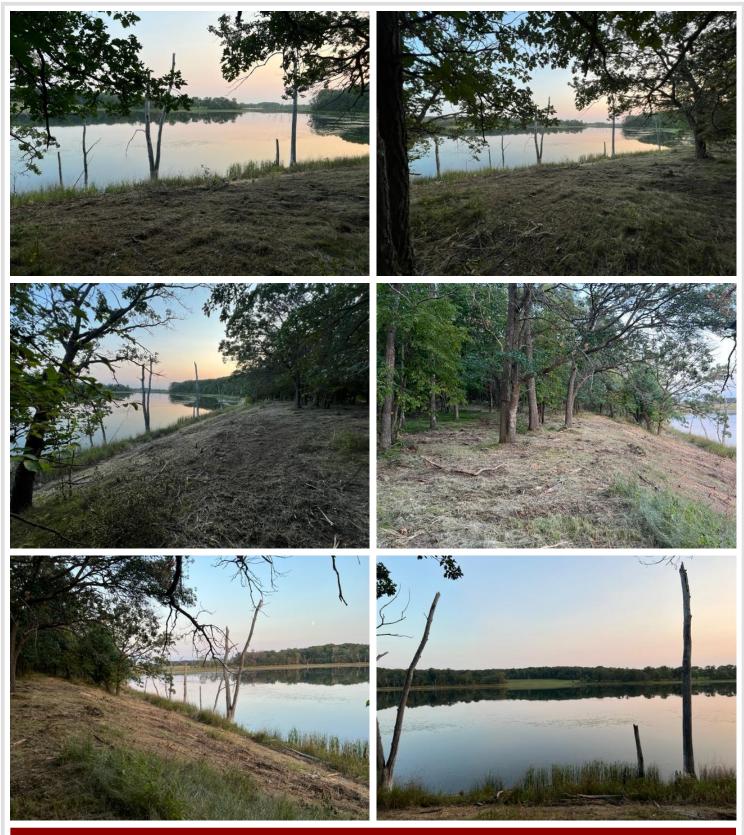

## **Description:**

Quiet Lake Property in New Development. Beautiful wooded setting, Asphalt Road, Wildlife, Small private lake. Great for small boat, canoe or kayaking.

#### Additional Details:

| Lot Acres              | 2.52    |
|------------------------|---------|
| Lot Dimensions         | 200x627 |
| School District        | 549     |
| Taxes                  | \$1     |
| Taxes with Assessments | \$1     |
| Tax Year               | 2024    |