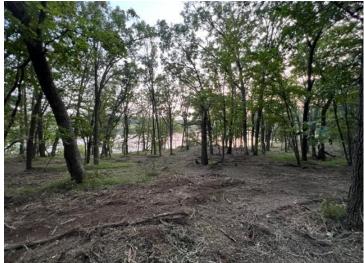

## **Description:**

Stony Lake, Small Private Lake with great views. Close to Perham and surrounding lakes area. New Development with Asphalt roads. Lot is heavily wooded and has many building site options.

## **Additional Details:**

Lot Acres 2.09 Lot Dimensions 200x516 School District 549 Taxes \$1 Taxes with Assessments \$1 Tax Year 2023