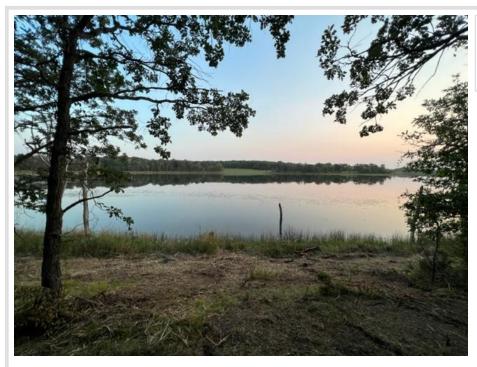

## **Description:**

Stony Lake, Small Private Lake with great views. Close to Perham and surrounding lakes area. New Development with Asphalt roads. Lot is heavily wooded and has many building site options.