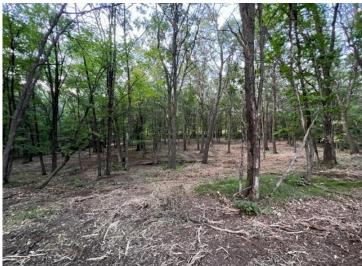

## **Description:**

Stony Lake, Small Private Lake with great views. Close to Perham and surrounding lakes area. New Development with Asphalt roads. Lot is heavily wooded and has many building site options.

## **Additional Details:**

Lot Acres 2.09 Lot Dimensions 200x516 School District 549 Taxes \$1 Taxes with Assessments \$1 Tax Year 2023