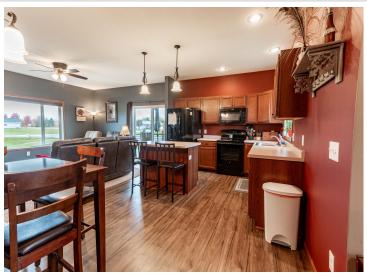

## **Description:**

This spacious 4-bedroom, 3-bath gem, built in 2014, offers modern comfort and convenience. Nestled on a generous corner lot in a prime location on the edge of Perham, it's a stone's throw from Arvig Trail, making outdoor adventures a breeze. The primary en-suite bedroom provides a tranquil retreat. The heart of this home is the well-appointed kitchen, boasting a center island and an open floor plan that seamlessly connects to the living and dining areas, perfect for family gatherings and entertaining. The sizable lower level family room is great for movie night, the big game, or just relaxing. Storage is no issue here, as ample closets and a well-organized layout ensure everything has its place. A sprinkler system keeps the lush lawn in pristine condition, while the newer maintenance-free deck is ideal for enjoying the outdoors.