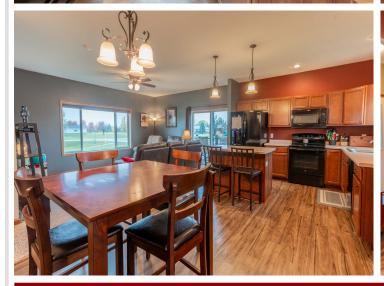

## **Description:**

This spacious 4-bedroom, 3-bath gem, built in 2014, offers modern comfort and convenience. Nestled on a generous corner lot in a prime location on the edge of Perham, it's a stone's throw from Arvig Trail, making outdoor adventures a breeze. The primary en-suite bedroom provides a tranquil retreat. The heart of this home is the well-appointed kitchen, boasting a center island and an open floor plan that seamlessly connects to the living and dining areas, perfect for family gatherings and entertaining. The sizable lower level family room is great for movie night, the big game, or just relaxing. Storage is no issue here, as ample closets and a well-organized layout ensure everything has its place. A sprinkler system keeps the lush lawn in pristine condition, while the newer maintenance-free deck is ideal for enjoying the outdoors.