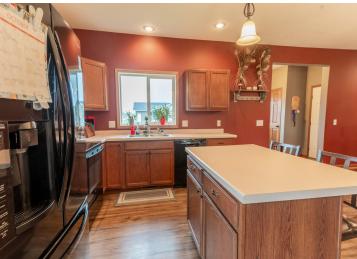

## **Description:**

This spacious 4-bedroom, 3-bath gem, built in 2014, offers modern comfort and convenience. Nestled on a generous corner lot in a prime location on the edge of Perham, it's a stone's throw from Arvig Trail, making outdoor adventures a breeze. The primary en-suite bedroom provides a tranquil retreat. The heart of this home is the well-appointed kitchen, boasting a center island and an open floor plan that seamlessly connects to the living and dining areas, perfect for family gatherings and entertaining. The sizable lower level family room is great for movie night, the big game, or just relaxing. Storage is no issue here, as ample closets and a well-organized layout ensure everything has its place. A sprinkler system keeps the lush lawn in pristine condition, while the newer maintenance-free deck is ideal for enjoying the outdoors.