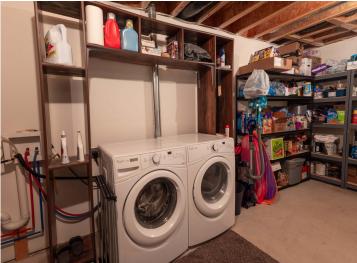

## **Description:**

This spacious 4-bedroom, 3-bath gem, built in 2014, offers modern comfort and convenience. Nestled on a generous corner lot in a prime location on the edge of Perham, it's a stone's throw from Arvig Trail, making outdoor adventures a breeze. The primary en-suite bedroom provides a tranquil retreat. The heart of this home is the well-appointed kitchen, boasting a center island and an open floor plan that seamlessly connects to the living and dining areas, perfect for family gatherings and entertaining. The sizable lower level family room is great for movie night, the big game, or just relaxing. Storage is no issue here, as ample closets and a well-organized layout ensure everything has its place. A sprinkler system keeps the lush lawn in pristine condition, while the newer maintenance-free deck is ideal for enjoying the outdoors.

## **Additional Features:**

Basement: Finished, Full, Wood Fuel: Natural Gas Garage: 2 Heat: Forced Air Sewer: City Sewer/Connected Water: City Water/Connected Air Conditioning: Central Air