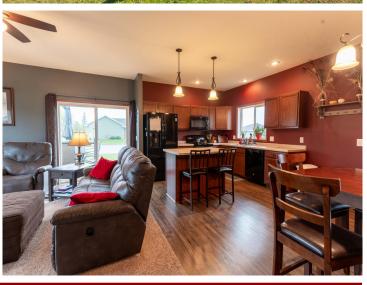

## **Description:**

This spacious 4-bedroom, 3-bath gem, built in 2014, offers modern comfort and convenience. Nestled on a generous corner lot in a prime location on the edge of Perham, it's a stone's throw from Arvig Trail, making outdoor adventures a breeze. The primary en-suite bedroom provides a tranquil retreat. The heart of this home is the well-appointed kitchen, boasting a center island and an open floor plan that seamlessly connects to the living and dining areas, perfect for family gatherings and entertaining. The sizable lower level family room is great for movie night, the big game, or just relaxing. Storage is no issue here, as ample closets and a well-organized layout ensure everything has its place. A sprinkler system keeps the lush lawn in pristine condition, while the newer maintenance-free deck is ideal for enjoying the outdoors.