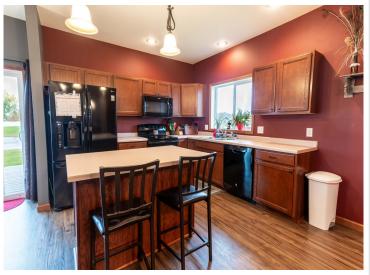

## **Description:**

This spacious 4-bedroom, 3-bath gem, built in 2014, offers modern comfort and convenience. Nestled on a generous corner lot in a prime location on the edge of Perham, it's a stone's throw from Arvig Trail, making outdoor adventures a breeze. The primary en-suite bedroom provides a tranquil retreat. The heart of this home is the well-appointed kitchen, boasting a center island and an open floor plan that seamlessly connects to the living and dining areas, perfect for family gatherings and entertaining. The sizable lower level family room is great for movie night, the big game, or just relaxing. Storage is no issue here, as ample closets and a well-organized layout ensure everything has its place. A sprinkler system keeps the lush lawn in pristine condition, while the newer maintenance-free deck is ideal for enjoying the outdoors.