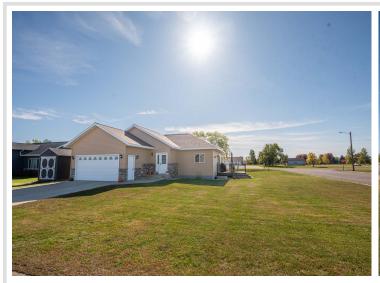

MLS 6453685 Residential

\$344,900

2,184 sq ft 4 bedrooms 3 baths

700 9th Street Perham MN 56573

Status: Active

## **Description:**

This spacious 4-bedroom, 3-bath gem, built in 2014, offers modern comfort and convenience. Nestled on a generous corner lot in a prime location on the edge of Perham, it's a stone's throw from Arvig Trail, making outdoor adventures a breeze. The primary en-suite bedroom provides a tranquil retreat. The heart of this home is the well-appointed kitchen, boasting a center island and an open floor plan that seamlessly connects to the living and dining areas, perfect for family gatherings and entertaining. The sizable lower level family room is great for movie night, the big game, or just relaxing. Storage is no issue here, as ample closets and a well-organized layout ensure everything has its place. A sprinkler system keeps the lush lawn in pristine condition, while the newer maintenance-free deck is ideal for enjoying the outdoors.

## Additional Details:

Year Built 2014 Lot Acres 0.33 Lot Dimensions 95x150 Garage Stalls 2 School District 549 Taxes \$2,524 Taxes with Assessments \$2,524 Tax Year 2024