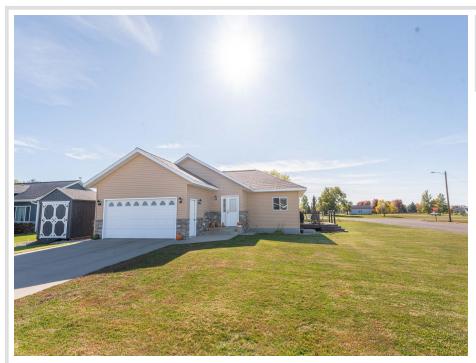

## **Description:**

This spacious 4-bedroom, 3-bath gem, built in 2014, offers modern comfort and convenience. Nestled on a generous corner lot in a prime location on the edge of Perham, it's a stone's throw from Arvig Trail, making outdoor adventures a breeze. The primary en-suite bedroom provides a tranquil retreat. The heart of this home is the well-appointed kitchen, boasting a center island and an open floor plan that seamlessly connects to the living and dining areas, perfect for family gatherings and entertaining. The sizable lower level family room is great for movie night, the big game, or just relaxing. Storage is no issue here, as ample closets and a well-organized layout ensure everything has its place. A sprinkler system keeps the lush lawn in pristine condition, while the newer maintenance-free deck is ideal for enjoying the outdoors.

## Additional Details:

Year Built 2014 Lot Acres 0.33 Lot Dimensions 95x150 Garage Stalls 2 School District 549 Taxes \$2,524 Taxes with Assessments \$2,524 Tax Year 2024