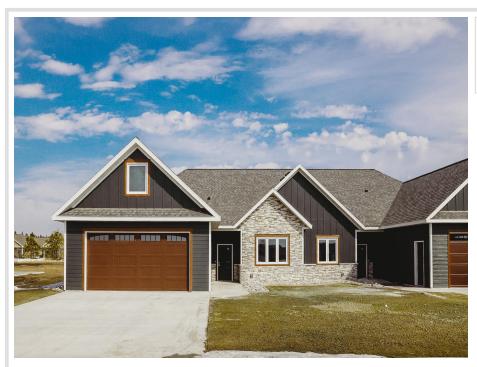

MLS 6453748 Residential

\$395,000

1,777 sq ft 2 bedrooms 3 baths

675 8th Avenue Perham MN 56573

Status: Pending

## **Description:**

NEW CONSTRUCTION! Executive townhomes in the ideal Perham location. Close to walking/bike trails, parks, school and hospital. This quality built home has custom cabinets, tiled backsplash, Cambria countertops, Dacor appliances, topshelf LP siding, triple pane Minnkota windows, and 35-year shingles. The finishes are timeless, and the aesthetics are sure to please. Plenty of room to entertain! Call today for your own showing.