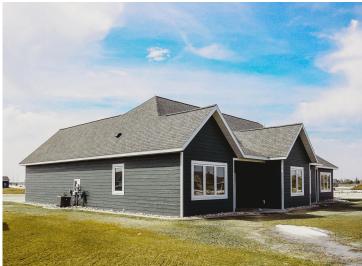

MLS 6453748 Residential

\$395,000

1,777 sq ft 2 bedrooms 3 baths

675 8th Avenue Perham MN 56573

Status: Pending

## **Description:**

NEW CONSTRUCTION! Executive townhomes in the ideal Perham location. Close to walking/bike trails, parks, school and hospital. This quality built home has custom cabinets, tiled backsplash, Cambria countertops, Dacor appliances, topshelf LP siding, triple pane Minnkota windows, and 35-year shingles. The finishes are timeless, and the aesthetics are sure to please. Plenty of room to entertain! Call today for your own showing.