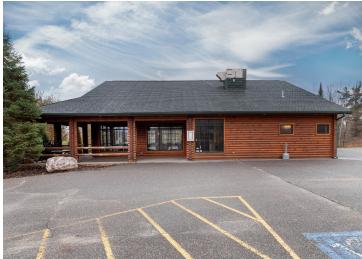

## **Description:**

Discover an exceptional business opportunity with The Boulders Restaurant, renowned for its exceptional dining and service. This sale included the established name, cherished recipes, all equipment, and a well-maintained building. Plus, there's an additional commercial lot for expansion or overflow parking. With a prime location on State Hwy 371 and a solid reputation, this is your chance to own a thriving business in the heart of Lakes Country. Contact us today to seize the opportunity!