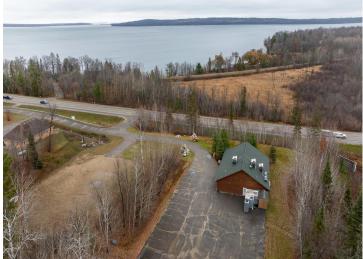

## **Description:**

Discover an exceptional business opportunity with The Boulders Restaurant, renowned for its exceptional dining and service. This sale included the established name, cherished recipes, all equipment, and a well-maintained building. Plus, there's an additional commercial lot for expansion or overflow parking. With a prime location on State Hwy 371 and a solid reputation, this is your chance to own a thriving business in the heart of Lakes Country. Contact us today to seize the opportunity!

## **Additional Details:**

Year Built 2003 Lot Acres 3.25

Lot Dimensions 405x375x408x375

School District 113
Taxes \$3,822
Taxes with Assessments \$4,122
Tax Year 2023