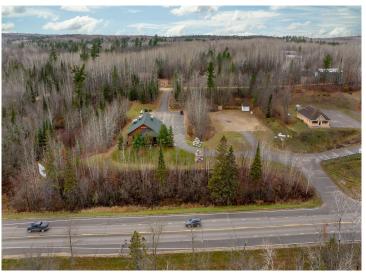

## **Description:**

Discover an exceptional business opportunity with The Boulders Restaurant, renowned for its exceptional dining and service. This sale included the established name, cherished recipes, all equipment, and a well-maintained building. Plus, there's an additional commercial lot for expansion or overflow parking. With a prime location on State Hwy 371 and a solid reputation, this is your chance to own a thriving business in the heart of Lakes Country. Contact us today to seize the opportunity!

## **Driving Directions:**

Hwy 371 north from Walker 1.8 miles to a left turn on Lake Land Trail NW. The Boulders to the left.

Listed By: Bill Hansen Realty/Walker

Affinity Real Estate Inc. participates in the Regional Multiple Listing Service of Minnesota, Inc Broker Reciprocity (sm) program, allowing us to display other broker's listings on our website. All properties are subject to prior sale, change or withdrawal.