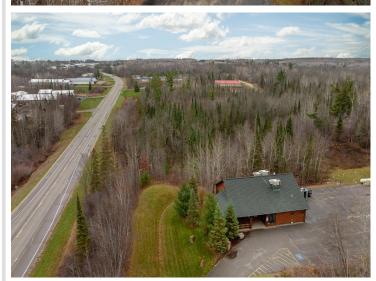

## **Description:**

Discover an exceptional business opportunity with The Boulders Restaurant, renowned for its exceptional dining and service. This sale included the established name, cherished recipes, all equipment, and a well-maintained building. Plus, there's an additional commercial lot for expansion or overflow parking. With a prime location on State Hwy 371 and a solid reputation, this is your chance to own a thriving business in the heart of Lakes Country. Contact us today to seize the opportunity!

## **Driving Directions:**

Hwy 371 north from Walker 1.8 miles to a left turn on Lake Land Trail NW. The Boulders to the left.

Listed By: Bill Hansen Realty/Walker

Affinity Real Estate Inc. participates in the Regional Multiple Listing Service of Minnesota, Inc Broker Reciprocity (sm) program, allowing us to display other broker's listings on our website. All properties are subject to prior sale, change or withdrawal.