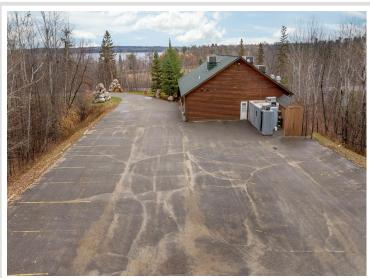

## **Description:**

Discover an exceptional business opportunity with The Boulders Restaurant, renowned for its exceptional dining and service. This sale included the established name, cherished recipes, all equipment, and a well-maintained building. Plus, there's an additional commercial lot for expansion or overflow parking. With a prime location on State Hwy 371 and a solid reputation, this is your chance to own a thriving business in the heart of Lakes Country. Contact us today to seize the opportunity!