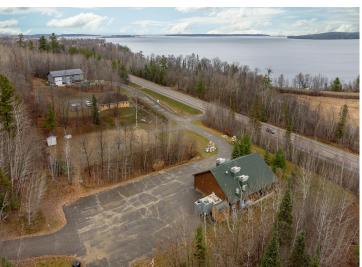

## **Description:**

Discover an exceptional business opportunity with The Boulders Restaurant, renowned for its exceptional dining and service. This sale included the established name, cherished recipes, all equipment, and a well-maintained building. Plus, there's an additional commercial lot for expansion or overflow parking. With a prime location on State Hwy 371 and a solid reputation, this is your chance to own a thriving business in the heart of Lakes Country. Contact us today to seize the opportunity!

## **Driving Directions:**

Hwy 371 north from Walker 1.8 miles to a left turn on Lake Land Trail NW. The Boulders to the left.

Listed By: Bill Hansen Realty/Walker

Affinity Real Estate Inc. participates in the Regional Multiple Listing Service of Minnesota, Inc Broker Reciprocity (sm) program, allowing us to display other broker's listings on our website. All properties are subject to prior sale, change or withdrawal.