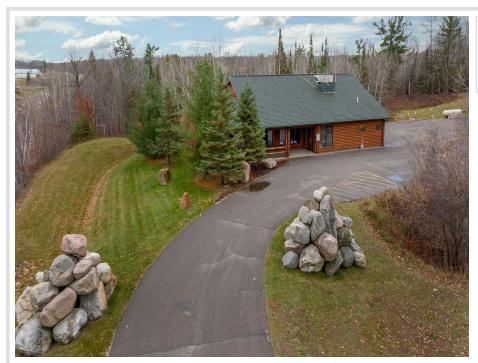

## **Description:**

Discover an exceptional business opportunity with The Boulders Restaurant, renowned for its exceptional dining and service. This sale included the established name, cherished recipes, all equipment, and a well-maintained building. Plus, there's an additional commercial lot for expansion or overflow parking. With a prime location on State Hwy 371 and a solid reputation, this is your chance to own a thriving business in the heart of Lakes Country. Contact us today to seize the opportunity!

## **Additional Details:**

Year Built 2003 Lot Acres 3.25

Lot Dimensions 405x375x408x375

School District 113
Taxes \$3,822
Taxes with Assessments \$4,122
Tax Year 2023