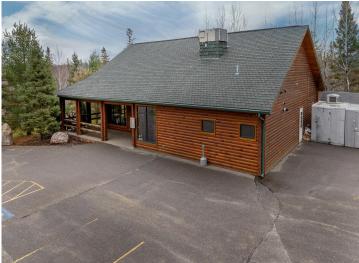

## **Description:**

Discover an exceptional business opportunity with The Boulders Restaurant, renowned for its exceptional dining and service. This sale included the established name, cherished recipes, all equipment, and a well-maintained building. Plus, there's an additional commercial lot for expansion or overflow parking. With a prime location on State Hwy 371 and a solid reputation, this is your chance to own a thriving business in the heart of Lakes Country. Contact us today to seize the opportunity!

## **Additional Details:**

Year Built 2003 Lot Acres 3.25

Lot Dimensions 405x375x408x375

School District 113
Taxes \$3,822
Taxes with Assessments \$4,122
Tax Year 2023