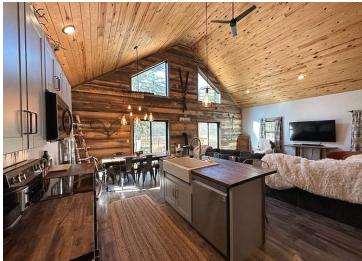

## **Description:**

Up-north year-round getaway with over 10 acres of picturesque land and completely renovated home in 2021 on a quiet cul-de-sac across the street from highly desirable Boot Lake and close to Itasca State Park. Tastefully done, this home boasts of comfort and relaxation with many amenities to include 2 bedrooms, with one being a private primary bedroom with full bath and walk in closet, an office, additional bath with laundry facilities, open concept living and dining area with 18-foot ceilings, the loft overlooks the main living space and has large windows to take in all the seasons. Additional features include an oversized and insulated attached garage, new energy efficient forced air furnace and central AC, and a walkout to the 10 x 28 front deck and a storage shed for your outdoor necessities. There is also a wonderful unique opportunity in the same cul-de-sac to purchase a beautiful year-round lake home on Boot Lake (MLS 6454867). What a perfect family retreat this would be!!