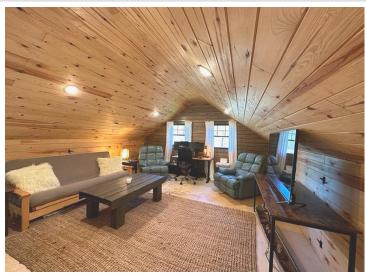

## **Description:**

Up-north year-round getaway with over 10 acres of picturesque land and completely renovated home in 2021 on a quiet cul-de-sac across the street from highly desirable Boot Lake and close to Itasca State Park. Tastefully done, this home boasts of comfort and relaxation with many amenities to include 2 bedrooms, with one being a private primary bedroom with full bath and walk in closet, an office, additional bath with laundry facilities, open concept living and dining area with 18-foot ceilings, the loft overlooks the main living space and has large windows to take in all the seasons. Additional features include an oversized and insulated attached garage, new energy efficient forced air furnace and central AC, and a walkout to the 10 x 28 front deck and a storage shed for your outdoor necessities. There is also a wonderful unique opportunity in the same cul-de-sac to purchase a beautiful year-round lake home on Boot Lake (MLS 6454867). What a perfect family retreat this would be!!