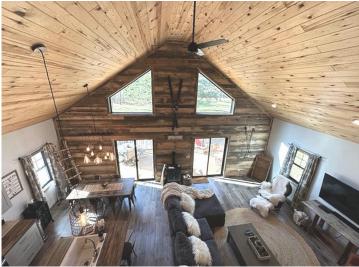

## **Description:**

Up-north year-round getaway with over 10 acres of picturesque land and completely renovated home in 2021 on a quiet cul-de-sac across the street from highly desirable Boot Lake and close to Itasca State Park. Tastefully done, this home boasts of comfort and relaxation with many amenities to include 2 bedrooms, with one being a private primary bedroom with full bath and walk in closet, an office, additional bath with laundry facilities, open concept living and dining area with 18-foot ceilings, the loft overlooks the main living space and has large windows to take in all the seasons. Additional features include an oversized and insulated attached garage, new energy efficient forced air furnace and central AC, and a walkout to the 10 x 28 front deck and a storage shed for your outdoor necessities. There is also a wonderful unique opportunity in the same cul-de-sac to purchase a beautiful year-round lake home on Boot Lake (MLS 6454867). What a perfect family retreat this would be!!