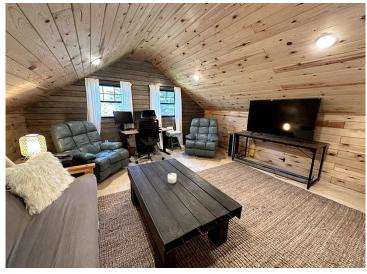

## **Description:**

Up-north year-round getaway with over 10 acres of picturesque land and completely renovated home in 2021 on a quiet cul-de-sac across the street from highly desirable Boot Lake and close to Itasca State Park. Tastefully done, this home boasts of comfort and relaxation with many amenities to include 2 bedrooms, with one being a private primary bedroom with full bath and walk in closet, an office, additional bath with laundry facilities, open concept living and dining area with 18-foot ceilings, the loft overlooks the main living space and has large windows to take in all the seasons. Additional features include an oversized and insulated attached garage, new energy efficient forced air furnace and central AC, and a walkout to the 10 x 28 front deck and a storage shed for your outdoor necessities. There is also a wonderful unique opportunity in the same cul-de-sac to purchase a beautiful year-round lake home on Boot Lake (MLS 6454867). What a perfect family retreat this would be!!