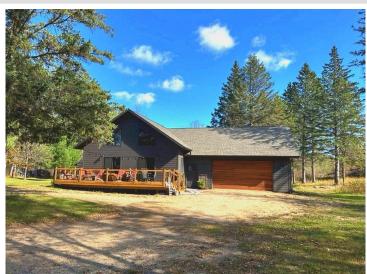

## **Description:**

Up-north year-round getaway with over 10 acres of picturesque land and completely renovated home in 2021 on a quiet cul-de-sac across the street from highly desirable Boot Lake and close to Itasca State Park. Tastefully done, this home boasts of comfort and relaxation with many amenities to include 2 bedrooms, with one being a private primary bedroom with full bath and walk in closet, an office, additional bath with laundry facilities, open concept living and dining area with 18-foot ceilings, the loft overlooks the main living space and has large windows to take in all the seasons. Additional features include an oversized and insulated attached garage, new energy efficient forced air furnace and central AC, and a walkout to the 10 x 28 front deck and a storage shed for your outdoor necessities. There is also a wonderful unique opportunity in the same cul-de-sac to purchase a beautiful year-round lake home on Boot Lake (MLS 6454867). What a perfect family retreat this would be!!

## **Additional Details:**

Year Built 2021 Lot Acres 10.8

Lot Dimensions 720x730x630x900

2 Garage Stalls School District 309 Taxes \$626 Taxes with Assessments \$688 Tax Year 2023