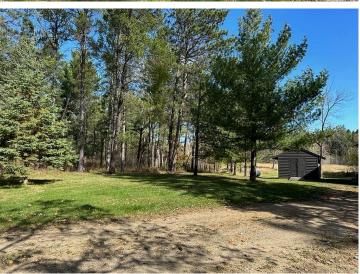

## **Description:**

Up-north year-round getaway with over 10 acres of picturesque land and completely renovated home in 2021 on a quiet cul-de-sac across the street from highly desirable Boot Lake and close to Itasca State Park. Tastefully done, this home boasts of comfort and relaxation with many amenities to include 2 bedrooms, with one being a private primary bedroom with full bath and walk in closet, an office, additional bath with laundry facilities, open concept living and dining area with 18-foot ceilings, the loft overlooks the main living space and has large windows to take in all the seasons. Additional features include an oversized and insulated attached garage, new energy efficient forced air furnace and central AC, and a walkout to the 10 x 28 front deck and a storage shed for your outdoor necessities. There is also a wonderful unique opportunity in the same cul-de-sac to purchase a beautiful year-round lake home on Boot Lake (MLS 6454867). What a perfect family retreat this would be!!

## **Additional Details:**

Year Built 2021 Lot Acres 10.8

Lot Dimensions 720x730x630x900

2 Garage Stalls School District 309 Taxes \$626 Taxes with Assessments \$688 Tax Year 2023