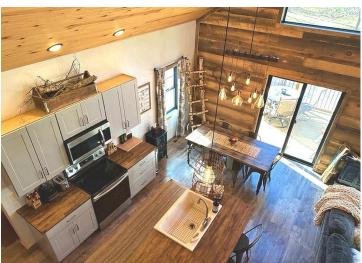

## **Description:**

Up-north year-round getaway with over 10 acres of picturesque land and completely renovated home in 2021 on a quiet cul-de-sac across the street from highly desirable Boot Lake and close to Itasca State Park. Tastefully done, this home boasts of comfort and relaxation with many amenities to include 2 bedrooms, with one being a private primary bedroom with full bath and walk in closet, an office, additional bath with laundry facilities, open concept living and dining area with 18-foot ceilings, the loft overlooks the main living space and has large windows to take in all the seasons. Additional features include an oversized and insulated attached garage, new energy efficient forced air furnace and central AC, and a walkout to the 10 x 28 front deck and a storage shed for your outdoor necessities. There is also a wonderful unique opportunity in the same cul-de-sac to purchase a beautiful year-round lake home on Boot Lake (MLS 6454867). What a perfect family retreat this would be!!