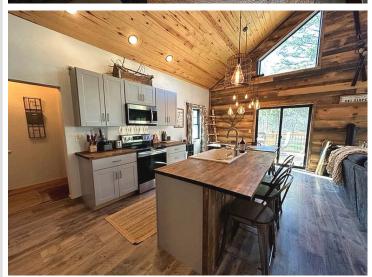

## **Description:**

Up-north year-round getaway with over 10 acres of picturesque land and completely renovated home in 2021 on a quiet cul-de-sac across the street from highly desirable Boot Lake and close to Itasca State Park. Tastefully done, this home boasts of comfort and relaxation with many amenities to include 2 bedrooms, with one being a private primary bedroom with full bath and walk in closet, an office, additional bath with laundry facilities, open concept living and dining area with 18-foot ceilings, the loft overlooks the main living space and has large windows to take in all the seasons. Additional features include an oversized and insulated attached garage, new energy efficient forced air furnace and central AC, and a walkout to the 10 x 28 front deck and a storage shed for your outdoor necessities. There is also a wonderful unique opportunity in the same cul-de-sac to purchase a beautiful year-round lake home on Boot Lake (MLS 6454867). What a perfect family retreat this would be!!