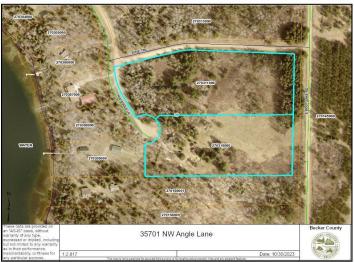

## **Description:**

Up-north year-round getaway with over 10 acres of picturesque land and completely renovated home in 2021 on a quiet cul-de-sac across the street from highly desirable Boot Lake and close to Itasca State Park. Tastefully done, this home boasts of comfort and relaxation with many amenities to include 2 bedrooms, with one being a private primary bedroom with full bath and walk in closet, an office, additional bath with laundry facilities, open concept living and dining area with 18-foot ceilings, the loft overlooks the main living space and has large windows to take in all the seasons. Additional features include an oversized and insulated attached garage, new energy efficient forced air furnace and central AC, and a walkout to the 10 x 28 front deck and a storage shed for your outdoor necessities. There is also a wonderful unique opportunity in the same cul-de-sac to purchase a beautiful year-round lake home on Boot Lake (MLS 6454867). What a perfect family retreat this would be!!

## **Additional Details:**

Year Built 2021 Lot Acres 10.8

Lot Dimensions 720x730x630x900

2 Garage Stalls School District 309 Taxes \$626 Taxes with Assessments \$688 Tax Year 2023