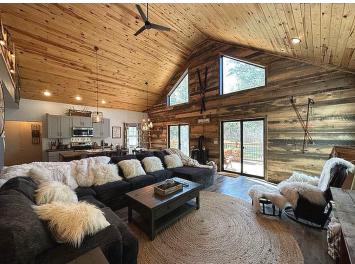

## **Description:**

Up-north year-round getaway with over 10 acres of picturesque land and completely renovated home in 2021 on a quiet cul-de-sac across the street from highly desirable Boot Lake and close to Itasca State Park. Tastefully done, this home boasts of comfort and relaxation with many amenities to include 2 bedrooms, with one being a private primary bedroom with full bath and walk in closet, an office, additional bath with laundry facilities, open concept living and dining area with 18-foot ceilings, the loft overlooks the main living space and has large windows to take in all the seasons. Additional features include an oversized and insulated attached garage, new energy efficient forced air furnace and central AC, and a walkout to the 10 x 28 front deck and a storage shed for your outdoor necessities. There is also a wonderful unique opportunity in the same cul-de-sac to purchase a beautiful year-round lake home on Boot Lake (MLS 6454867). What a perfect family retreat this would be!!