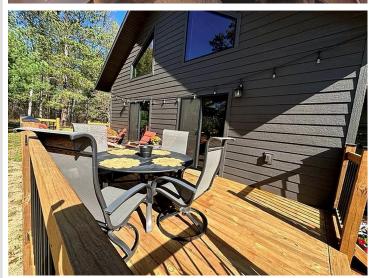

## **Description:**

Up-north year-round getaway with over 10 acres of picturesque land and completely renovated home in 2021 on a quiet cul-de-sac across the street from highly desirable Boot Lake and close to Itasca State Park. Tastefully done, this home boasts of comfort and relaxation with many amenities to include 2 bedrooms, with one being a private primary bedroom with full bath and walk in closet, an office, additional bath with laundry facilities, open concept living and dining area with 18-foot ceilings, the loft overlooks the main living space and has large windows to take in all the seasons. Additional features include an oversized and insulated attached garage, new energy efficient forced air furnace and central AC, and a walkout to the 10 x 28 front deck and a storage shed for your outdoor necessities. There is also a wonderful unique opportunity in the same cul-de-sac to purchase a beautiful year-round lake home on Boot Lake (MLS 6454867). What a perfect family retreat this would be!!