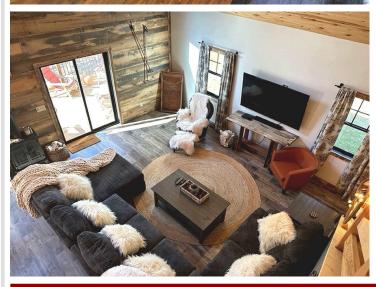

## **Description:**

Up-north year-round getaway with over 10 acres of picturesque land and completely renovated home in 2021 on a quiet cul-de-sac across the street from highly desirable Boot Lake and close to Itasca State Park. Tastefully done, this home boasts of comfort and relaxation with many amenities to include 2 bedrooms, with one being a private primary bedroom with full bath and walk in closet, an office, additional bath with laundry facilities, open concept living and dining area with 18-foot ceilings, the loft overlooks the main living space and has large windows to take in all the seasons. Additional features include an oversized and insulated attached garage, new energy efficient forced air furnace and central AC, and a walkout to the 10 x 28 front deck and a storage shed for your outdoor necessities. There is also a wonderful unique opportunity in the same cul-de-sac to purchase a beautiful year-round lake home on Boot Lake (MLS 6454867). What a perfect family retreat this would be!!