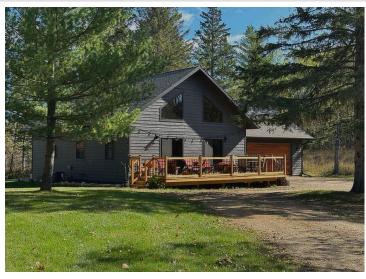

## **Description:**

Up-north year-round getaway with over 10 acres of picturesque land and completely renovated home in 2021 on a quiet cul-de-sac across the street from highly desirable Boot Lake and close to Itasca State Park. Tastefully done, this home boasts of comfort and relaxation with many amenities to include 2 bedrooms, with one being a private primary bedroom with full bath and walk in closet, an office, additional bath with laundry facilities, open concept living and dining area with 18-foot ceilings, the loft overlooks the main living space and has large windows to take in all the seasons. Additional features include an oversized and insulated attached garage, new energy efficient forced air furnace and central AC, and a walkout to the 10 x 28 front deck and a storage shed for your outdoor necessities. There is also a wonderful unique opportunity in the same cul-de-sac to purchase a beautiful year-round lake home on Boot Lake (MLS 6454867). What a perfect family retreat this would be!!

## **Additional Details:**

Year Built 2021 Lot Acres 10.8

Lot Dimensions 720x730x630x900

2 Garage Stalls School District 309 Taxes \$626 Taxes with Assessments \$688 Tax Year 2023