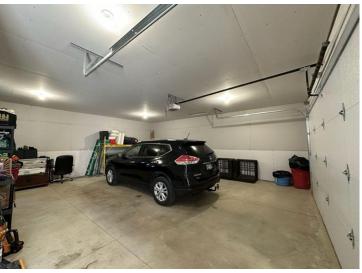

## **Description:**

Up-north year-round getaway with over 10 acres of picturesque land and completely renovated home in 2021 on a quiet cul-de-sac across the street from highly desirable Boot Lake and close to Itasca State Park. Tastefully done, this home boasts of comfort and relaxation with many amenities to include 2 bedrooms, with one being a private primary bedroom with full bath and walk in closet, an office, additional bath with laundry facilities, open concept living and dining area with 18-foot ceilings, the loft overlooks the main living space and has large windows to take in all the seasons. Additional features include an oversized and insulated attached garage, new energy efficient forced air furnace and central AC, and a walkout to the 10 x 28 front deck and a storage shed for your outdoor necessities. There is also a wonderful unique opportunity in the same cul-de-sac to purchase a beautiful year-round lake home on Boot Lake (MLS 6454867). What a perfect family retreat this would be!!

## **Additional Details:**

Year Built 2021 Lot Acres 10.8

Lot Dimensions 720x730x630x900

2 Garage Stalls School District 309 Taxes \$626 Taxes with Assessments \$688 Tax Year 2023