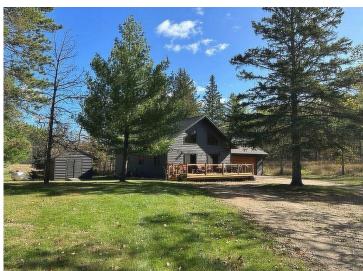

## **Description:**

Up-north year-round getaway with over 10 acres of picturesque land and completely renovated home in 2021 on a quiet cul-de-sac across the street from highly desirable Boot Lake and close to Itasca State Park. Tastefully done, this home boasts of comfort and relaxation with many amenities to include 2 bedrooms, with one being a private primary bedroom with full bath and walk in closet, an office, additional bath with laundry facilities, open concept living and dining area with 18-foot ceilings, the loft overlooks the main living space and has large windows to take in all the seasons. Additional features include an oversized and insulated attached garage, new energy efficient forced air furnace and central AC, and a walkout to the 10 x 28 front deck and a storage shed for your outdoor necessities. There is also a wonderful unique opportunity in the same cul-de-sac to purchase a beautiful year-round lake home on Boot Lake (MLS 6454867). What a perfect family retreat this would be!!

## **Additional Details:**

Year Built 2021 Lot Acres 10.8

Lot Dimensions 720x730x630x900

2 Garage Stalls School District 309 Taxes \$626 Taxes with Assessments \$688 Tax Year 2023