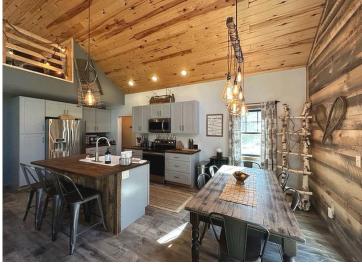

## **Description:**

Up-north year-round getaway with over 10 acres of picturesque land and completely renovated home in 2021 on a quiet cul-de-sac across the street from highly desirable Boot Lake and close to Itasca State Park. Tastefully done, this home boasts of comfort and relaxation with many amenities to include 2 bedrooms, with one being a private primary bedroom with full bath and walk in closet, an office, additional bath with laundry facilities, open concept living and dining area with 18-foot ceilings, the loft overlooks the main living space and has large windows to take in all the seasons. Additional features include an oversized and insulated attached garage, new energy efficient forced air furnace and central AC, and a walkout to the 10 x 28 front deck and a storage shed for your outdoor necessities. There is also a wonderful unique opportunity in the same cul-de-sac to purchase a beautiful year-round lake home on Boot Lake (MLS 6454867). What a perfect family retreat this would be!!