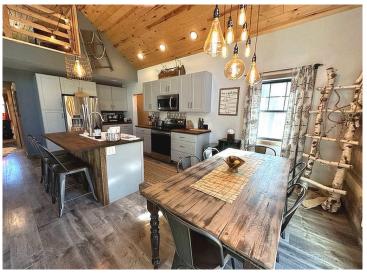

## **Description:**

Up-north year-round getaway with over 10 acres of picturesque land and completely renovated home in 2021 on a quiet cul-de-sac across the street from highly desirable Boot Lake and close to Itasca State Park. Tastefully done, this home boasts of comfort and relaxation with many amenities to include 2 bedrooms, with one being a private primary bedroom with full bath and walk in closet, an office, additional bath with laundry facilities, open concept living and dining area with 18-foot ceilings, the loft overlooks the main living space and has large windows to take in all the seasons. Additional features include an oversized and insulated attached garage, new energy efficient forced air furnace and central AC, and a walkout to the 10 x 28 front deck and a storage shed for your outdoor necessities. There is also a wonderful unique opportunity in the same cul-de-sac to purchase a beautiful year-round lake home on Boot Lake (MLS 6454867). What a perfect family retreat this would be!!