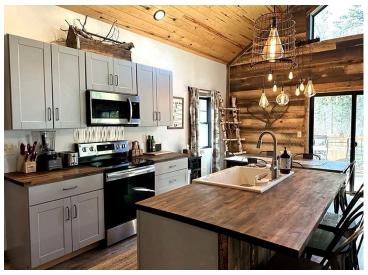

## **Description:**

Up-north year-round getaway with over 10 acres of picturesque land and completely renovated home in 2021 on a quiet cul-de-sac across the street from highly desirable Boot Lake and close to Itasca State Park. Tastefully done, this home boasts of comfort and relaxation with many amenities to include 2 bedrooms, with one being a private primary bedroom with full bath and walk in closet, an office, additional bath with laundry facilities, open concept living and dining area with 18-foot ceilings, the loft overlooks the main living space and has large windows to take in all the seasons. Additional features include an oversized and insulated attached garage, new energy efficient forced air furnace and central AC, and a walkout to the 10 x 28 front deck and a storage shed for your outdoor necessities. There is also a wonderful unique opportunity in the same cul-de-sac to purchase a beautiful year-round lake home on Boot Lake (MLS 6454867). What a perfect family retreat this would be!!