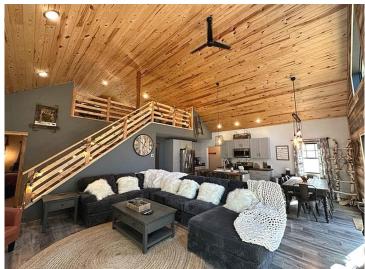

## **Description:**

Up-north year-round getaway with over 10 acres of picturesque land and completely renovated home in 2021 on a quiet cul-de-sac across the street from highly desirable Boot Lake and close to Itasca State Park. Tastefully done, this home boasts of comfort and relaxation with many amenities to include 2 bedrooms, with one being a private primary bedroom with full bath and walk in closet, an office, additional bath with laundry facilities, open concept living and dining area with 18-foot ceilings, the loft overlooks the main living space and has large windows to take in all the seasons. Additional features include an oversized and insulated attached garage, new energy efficient forced air furnace and central AC, and a walkout to the 10 x 28 front deck and a storage shed for your outdoor necessities. There is also a wonderful unique opportunity in the same cul-de-sac to purchase a beautiful year-round lake home on Boot Lake (MLS 6454867). What a perfect family retreat this would be!!