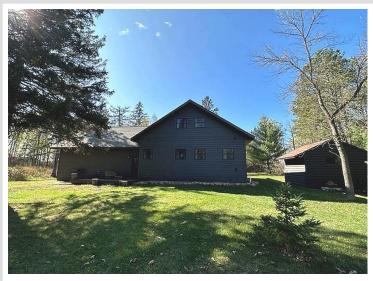

## **Description:**

Up-north year-round getaway with over 10 acres of picturesque land and completely renovated home in 2021 on a quiet cul-de-sac across the street from highly desirable Boot Lake and close to Itasca State Park. Tastefully done, this home boasts of comfort and relaxation with many amenities to include 2 bedrooms, with one being a private primary bedroom with full bath and walk in closet, an office, additional bath with laundry facilities, open concept living and dining area with 18-foot ceilings, the loft overlooks the main living space and has large windows to take in all the seasons. Additional features include an oversized and insulated attached garage, new energy efficient forced air furnace and central AC, and a walkout to the 10 x 28 front deck and a storage shed for your outdoor necessities. There is also a wonderful unique opportunity in the same cul-de-sac to purchase a beautiful year-round lake home on Boot Lake (MLS 6454867). What a perfect family retreat this would be!!