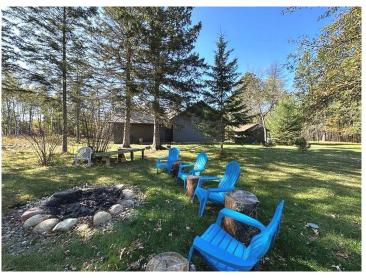

## **Description:**

Up-north year-round getaway with over 10 acres of picturesque land and completely renovated home in 2021 on a quiet cul-de-sac across the street from highly desirable Boot Lake and close to Itasca State Park. Tastefully done, this home boasts of comfort and relaxation with many amenities to include 2 bedrooms, with one being a private primary bedroom with full bath and walk in closet, an office, additional bath with laundry facilities, open concept living and dining area with 18-foot ceilings, the loft overlooks the main living space and has large windows to take in all the seasons. Additional features include an oversized and insulated attached garage, new energy efficient forced air furnace and central AC, and a walkout to the 10 x 28 front deck and a storage shed for your outdoor necessities. There is also a wonderful unique opportunity in the same cul-de-sac to purchase a beautiful year-round lake home on Boot Lake (MLS 6454867). What a perfect family retreat this would be!!