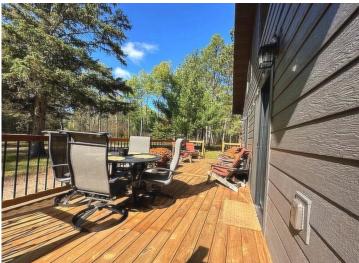

## **Description:**

Up-north year-round getaway with over 10 acres of picturesque land and completely renovated home in 2021 on a quiet cul-de-sac across the street from highly desirable Boot Lake and close to Itasca State Park. Tastefully done, this home boasts of comfort and relaxation with many amenities to include 2 bedrooms, with one being a private primary bedroom with full bath and walk in closet, an office, additional bath with laundry facilities, open concept living and dining area with 18-foot ceilings, the loft overlooks the main living space and has large windows to take in all the seasons. Additional features include an oversized and insulated attached garage, new energy efficient forced air furnace and central AC, and a walkout to the 10 x 28 front deck and a storage shed for your outdoor necessities. There is also a wonderful unique opportunity in the same cul-de-sac to purchase a beautiful year-round lake home on Boot Lake (MLS 6454867). What a perfect family retreat this would be!!