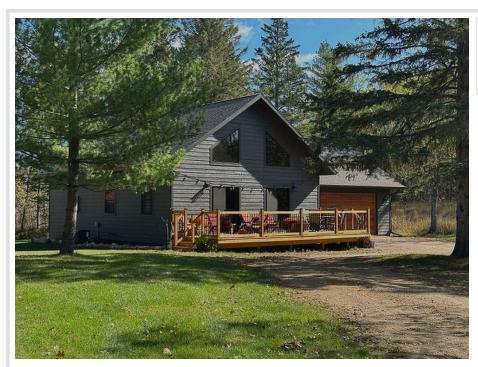

## **Description:**

Up-north year-round getaway with over 10 acres of picturesque land and completely renovated home in 2021 on a quiet cul-de-sac across the street from highly desirable Boot Lake and close to Itasca State Park. Tastefully done, this home boasts of comfort and relaxation with many amenities to include 2 bedrooms, with one being a private primary bedroom with full bath and walk in closet, an office, additional bath with laundry facilities, open concept living and dining area with 18-foot ceilings, the loft overlooks the main living space and has large windows to take in all the seasons. Additional features include an oversized and insulated attached garage, new energy efficient forced air furnace and central AC, and a walkout to the 10 x 28 front deck and a storage shed for your outdoor necessities. There is also a wonderful unique opportunity in the same cul-de-sac to purchase a beautiful year-round lake home on Boot Lake (MLS 6454867). What a perfect family retreat this would be!!

## **Additional Details:**

Year Built 2021 Lot Acres 10.8

Lot Dimensions 720x730x630x900

2 Garage Stalls School District 309 Taxes \$626 Taxes with Assessments \$688 Tax Year 2023