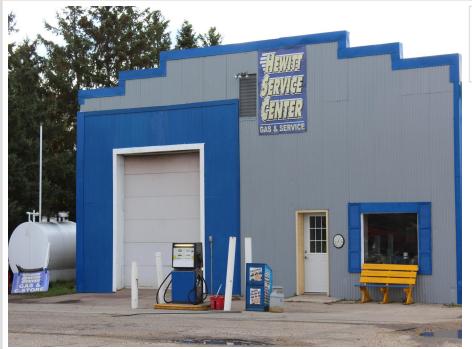

## **Description:**

A business opportunity awaits the right person. The Hewitt Service Station is located on Hwy 210, a main route for people traveling to their cabins further north. There are gas pumps out front and the inside has room for 2-3 vehicles to be serviced. The back lot allows for parking of vehicles waiting to be serviced or picked up. This small town service center/gas station is centrally located and easy for customers to find. Since listing, the inside walls and ceiling have been painted and the the South and West walls have had white steel installed. Some new windows have been installed and others finished to give lots of natural light. New lighting has been installed throughout the service center. Check out this opportunity today!