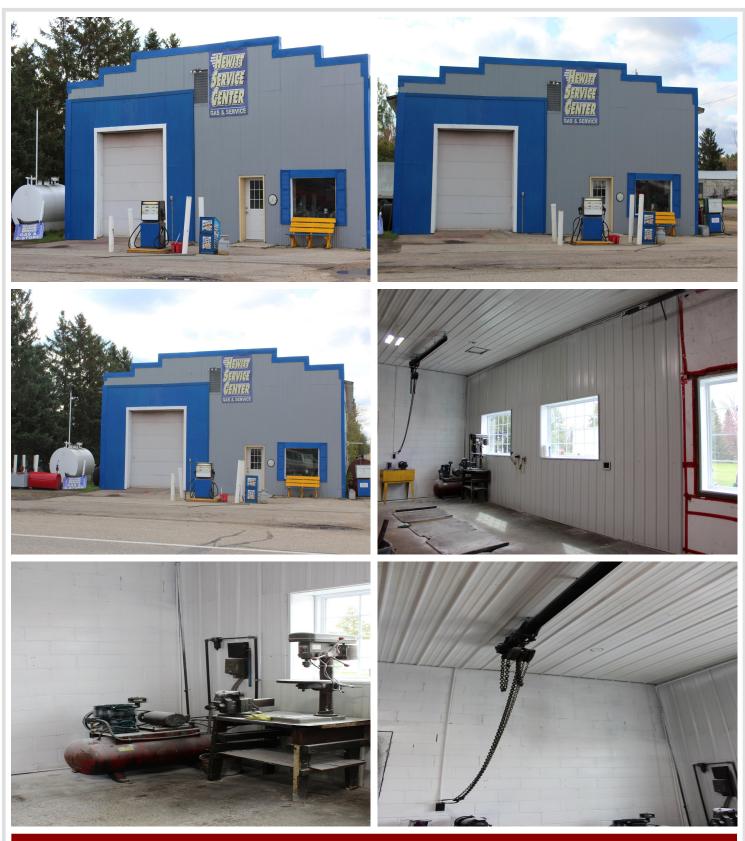

## **Description:**

A business opportunity awaits the right person. The Hewitt Service Station is located on Hwy 210, a main route for people traveling to their cabins further north. There are gas pumps out front and the inside has room for 2-3 vehicles to be serviced. The back lot allows for parking of vehicles waiting to be serviced or picked up. This small town service center/gas station is centrally located and easy for customers to find. Since listing, the inside walls and ceiling have been painted and the the South and West walls have had white steel installed. Some new windows have been installed and others finished to give lots of natural light. New lighting has been installed throughout the service center. Check out this opportunity today!