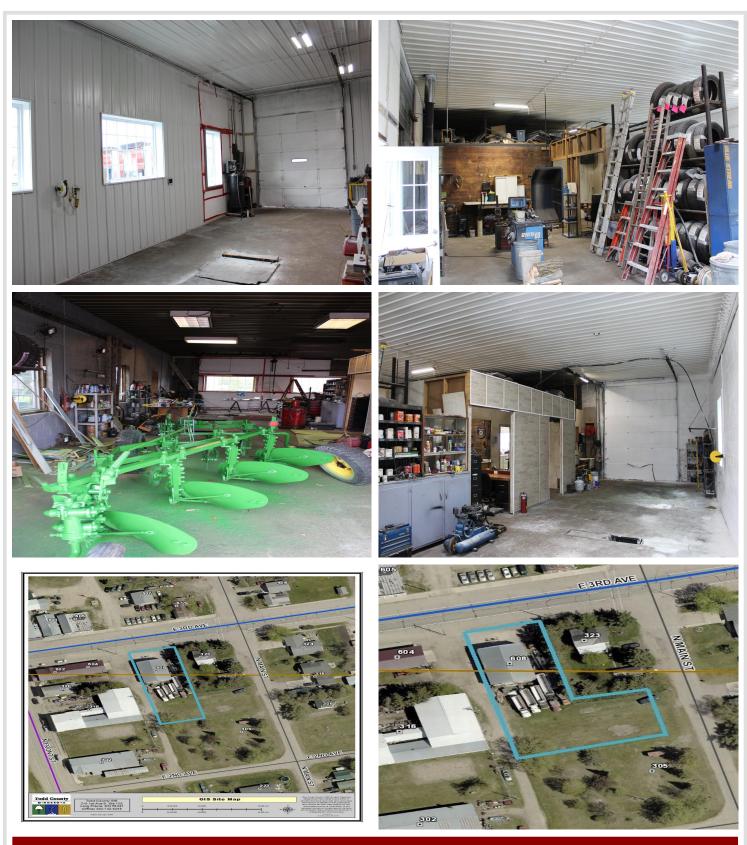

## **Description:**

A business opportunity awaits the right person. The Hewitt Service Station is located on Hwy 210, a main route for people traveling to their cabins further north. There are gas pumps out front and the inside has room for 2-3 vehicles to be serviced. The back lot allows for parking of vehicles waiting to be serviced or picked up. This small town service center/gas station is centrally located and easy for customers to find. Since listing, the inside walls and ceiling have been painted and the the South and West walls have had white steel installed. Some new windows have been installed and others finished to give lots of natural light. New lighting has been installed throughout the service center. Check out this opportunity today!

## Additional Details:

| Year Built             | 1948   |
|------------------------|--------|
| Lot Dimensions         | 72x200 |
| Garage Stalls          | 3      |
| School District        | 786    |
| Taxes                  | \$454  |
| Taxes with Assessments | \$454  |
| Tax Year               | 2023   |