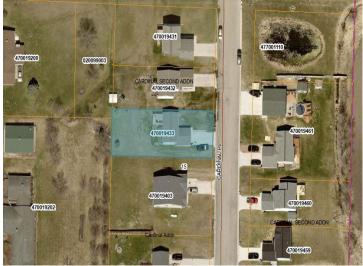

## **Additional Details:**

Year Built 2007 0.22 Lot Acres Lot Dimensions 60x155 Garage Stalls 2 School District 2889 Taxes \$2,092 Taxes with Assessments \$2,152 Tax Year 2023

## **Driving Directions:**

From Hwy 10 in Audubon, turn north on 4th St and proceed over the RR tracks into Audubon, turn east onto Falcon St then south on Cardinal PI to 314.

Listed By: Keller Williams Realty Profess