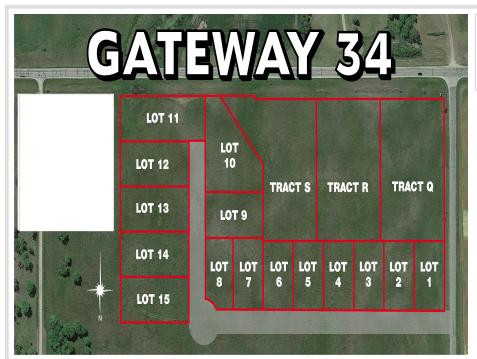

MLS 6454845 Land

\$29,000

0.63 Square Feet Subdivided

Lot 9 400 Ave Perham MN 56573

Status: Expired

## **Description:**

Lot 9 Black Dirt cleared, and leveled. Ready for your new Recreational Storage Building. Nice Development in a great location. Tarred Road and Newer Buildings under construction. Get your lot before they are gone.

## **Additional Details:**

Lot Acres 0.63 Lot Dimensions 120x230 School District 549 Taxes \$12 Taxes with Assessments \$12 Tax Year 2023