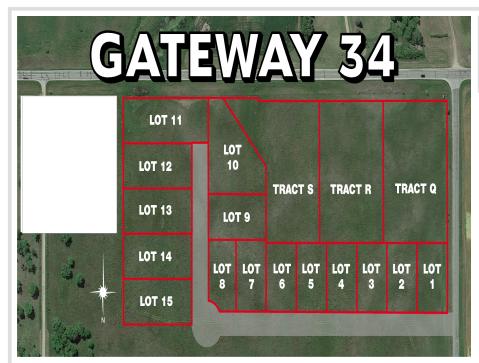

MLS 6454854 Land

\$29,000

0.99 Square Feet Subdivided

Lot 10 400 Ave Perham MN 56309

Status: Expired

## **Description:**

Lot 10 has been leveled. More room to expand if needed. This is a large lot. Build the Recreational Storage Building you have always wanted.

## **Additional Details:**

0.99 Lot Acres Lot Dimensions 229x135 School District 549 Taxes \$12 Taxes with Assessments \$12 Tax Year 2023