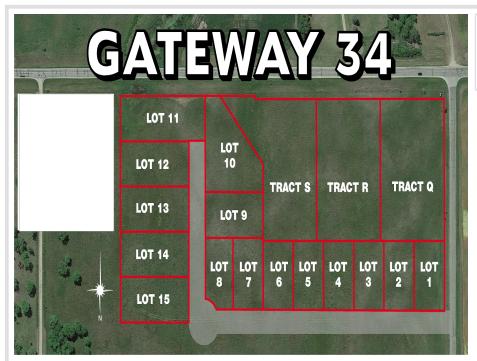

MLS 6454860 Land

\$32,500

0.93 Square Feet Subdivided

Lot 11 400 Ave Perham MN 56573

Status: Expired

## **Description:**

Lot 11 Recreational Storage Lot. End of Culdesac. New Tarred Road. Lot has been leveled and is ready to build on.

## **Additional Details:**

Lot Acres 0.93 Lot Dimensions 271x120 School District 549 Taxes \$36 Taxes with Assessments \$36 Tax Year 2023