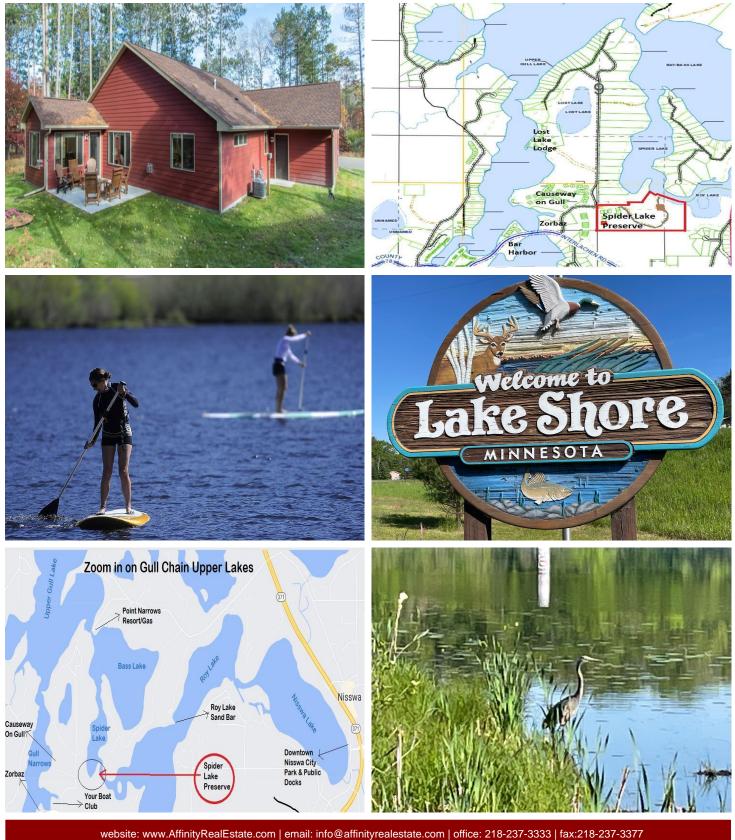

## **Description:**

Spider Lake Preserve on the Gull Lake Chain is now open for building. Two homes are under construction and one is viewable at 8038 Lost Lake Rd #120. 2 lots are spoken for, another is reserved which leaves 6 lots for consideration. This community is a small & private single-family lake home community in the City of Lake Shore. This 35-acre community is nestled amongst Lost Lake Lodge, Causeway on Gull, Bar Harbor, Zorbaz, golf courses, and so much more. This private community has its own dock area, lake side patio and firepit area, pickleball court, private crushed granite path system and fine homes built by Thomas Allen Homes. This single level has 3bd/2ba on one level. Starting @ \$649k with many available options such as: 3rd stall garage, fireplace, ++ patio space, millwork pkgs, solid surface counters, many flooring options & more. Great private master suite and vaulted main room. (Pictures are of an identical home) Now's the time to secure your Gull Lake enjoyment in 2024!

### **Driving Directions:**

From Highway 371 in Nisswa, take Country Rd 77 West to Zorbaz. Turn Right on Lost Lake Road to Community on your right.

Listed By: Edina Realty, Inc.

Affinity Real Estate Inc. participates in the Regional Multiple Listing Service of Minnesota, Inc Broker Reciprocity (sm) program, allowing us to display other broker's listings on our website. All properties are subject to prior sale, change or withdrawal.