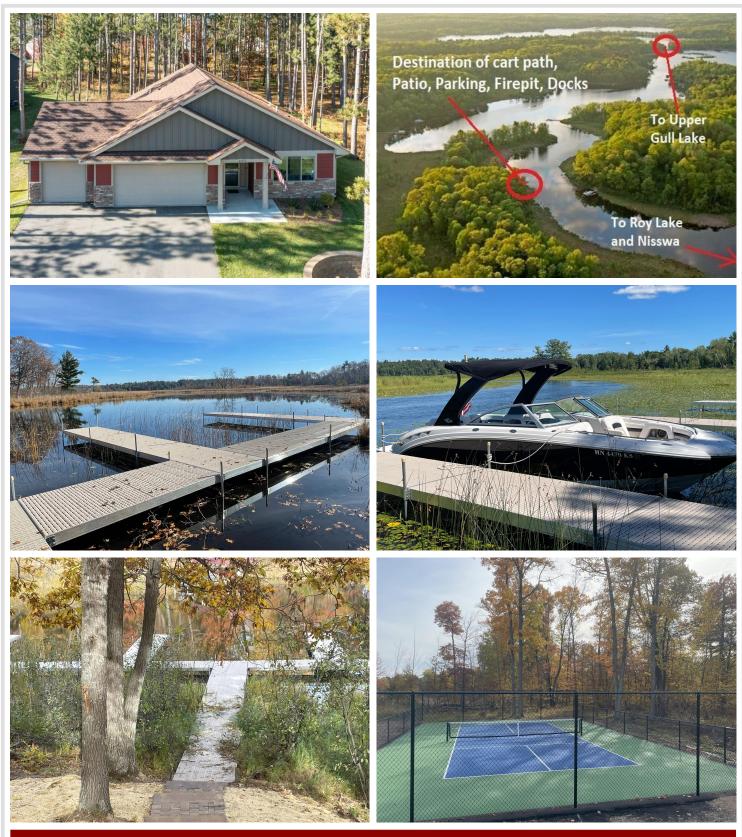

## **Description:**

Spider Lake Preserve on the Gull Lake Chain is now open for building. Two homes are under construction and one is viewable at 8038 Lost Lake Rd #120. 2 lots are spoken for, another is reserved which leaves 6 lots for consideration. This community is a small & private single-family lake home community in the City of Lake Shore. This 35-acre community is nestled amongst Lost Lake Lodge, Causeway on Gull, Bar Harbor, Zorbaz, golf courses, and so much more. This private community has its own dock area, lake side patio and firepit area, pickleball court, private crushed granite path system and fine homes built by Thomas Allen Homes. This single level has 3bd/2ba on one level. Starting @ \$649k with many available options such as: 3rd stall garage, fireplace, ++ patio space, millwork pkgs, solid surface counters, many flooring options & more. Great private master suite and vaulted main room. (Pictures are of an identical home) Now's the time to secure your Gull Lake enjoyment in 2024!

### **Driving Directions:**

From Highway 371 in Nisswa, take Country Rd 77 West to Zorbaz. Turn Right on Lost Lake Road to Community on your right.

Listed By: Edina Realty, Inc.

Affinity Real Estate Inc. participates in the Regional Multiple Listing Service of Minnesota, Inc Broker Reciprocity (sm) program, allowing us to display other broker's listings on our website. All properties are subject to prior sale, change or withdrawal.