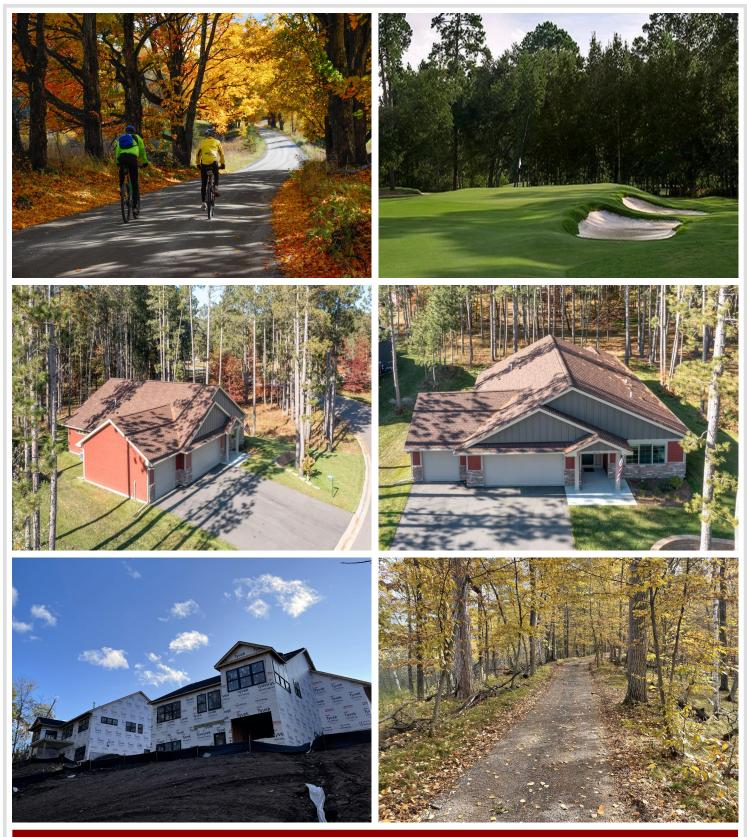

## **Description:**

Spider Lake Preserve on the Gull Lake Chain is now open for building. Two homes are under construction and one is viewable at 8038 Lost Lake Rd #120. 2 lots are spoken for, another is reserved which leaves 6 lots for consideration. This community is a small & private single-family lake home community in the City of Lake Shore. This 35-acre community is nestled amongst Lost Lake Lodge, Causeway on Gull, Bar Harbor, Zorbaz, golf courses, and so much more. This private community has its own dock area, lake side patio and firepit area, pickleball court, private crushed granite path system and fine homes built by Thomas Allen Homes. This single level has 3bd/2ba on one level. Starting @ \$649k with many available options such as: 3rd stall garage, fireplace, ++ patio space, millwork pkgs, solid surface counters, many flooring options & more. Great private master suite and vaulted main room. (Pictures are of an identical home) Now's the time to secure your Gull Lake enjoyment in 2024!