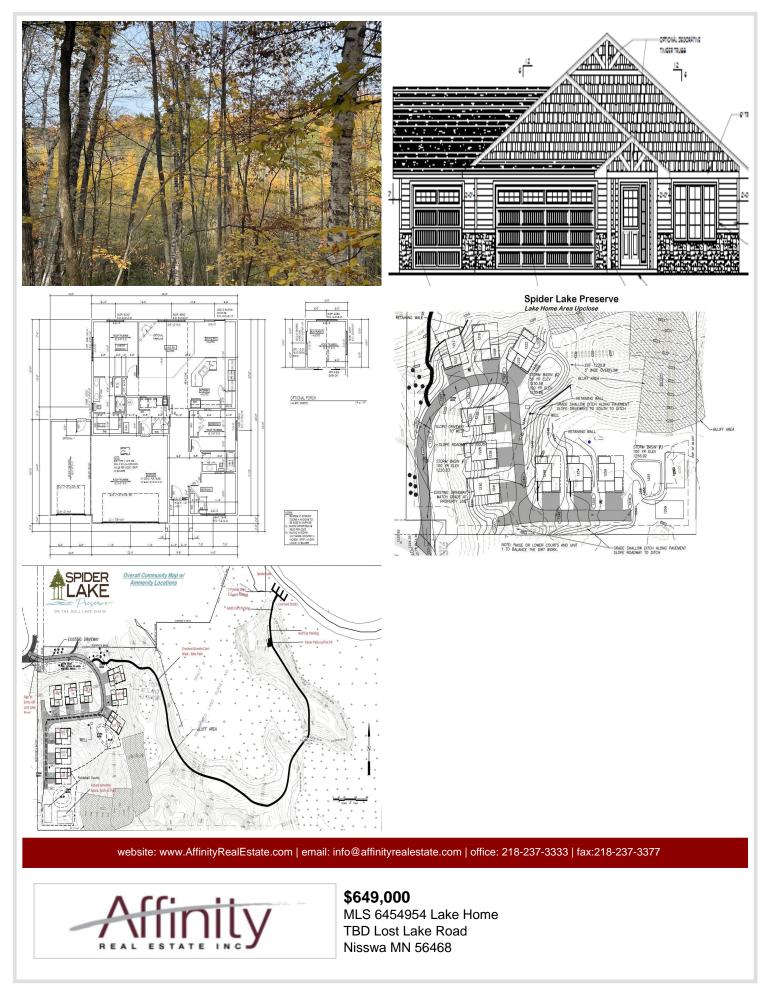

## **Description:**

Spider Lake Preserve on the Gull Lake Chain is now open for building. Two homes are under construction and one is viewable at 8038 Lost Lake Rd #120. 2 lots are spoken for, another is reserved which leaves 6 lots for consideration. This community is a small & private single-family lake home community in the City of Lake Shore. This 35-acre community is nestled amongst Lost Lake Lodge, Causeway on Gull, Bar Harbor, Zorbaz, golf courses, and so much more. This private community has its own dock area, lake side patio and firepit area, pickleball court, private crushed granite path system and fine homes built by Thomas Allen Homes. This single level has 3bd/2ba on one level. Starting @ \$649k with many available options such as: 3rd stall garage, fireplace, ++ patio space, millwork pkgs, solid surface counters, many flooring options & more. Great private master suite and vaulted main room. (Pictures are of an identical home) Now's the time to secure your Gull Lake enjoyment in 2024!