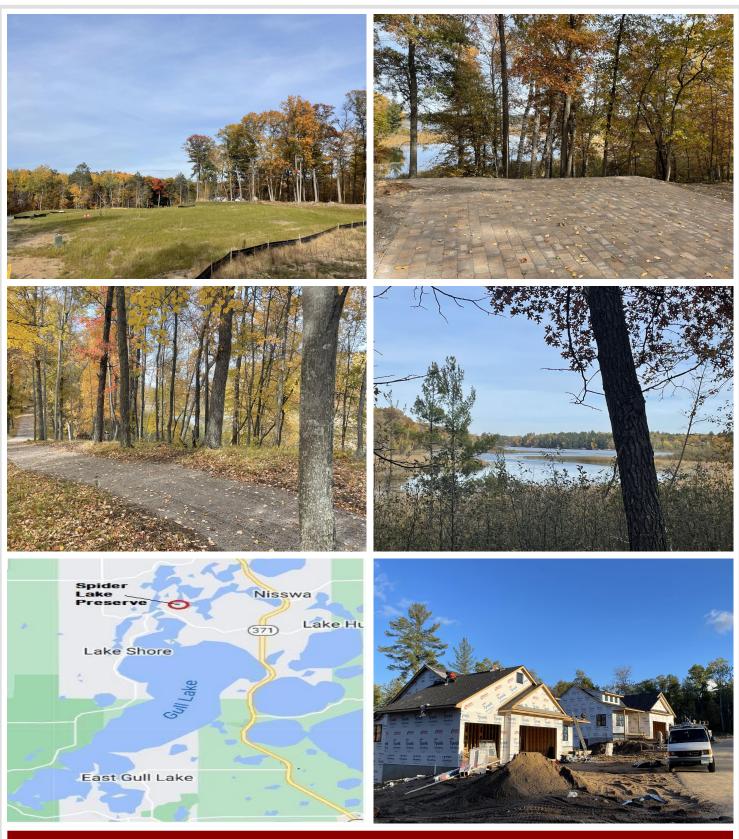

## **Description:**

Spider Lake Preserve on the Gull Lake Chain is now open for building. Two homes are under construction and one is viewable at 8038 Lost Lake Rd #120. 2 lots are spoken for, another is reserved which leaves 6 lots for consideration. This community is a small & private single-family lake home community in the City of Lake Shore. This 35-acre community is nestled amongst Lost Lake Lodge, Causeway on Gull, Bar Harbor, Zorbaz, golf courses, and so much more. This private community has its own dock area, lake side patio and firepit area, pickleball court, private crushed granite path system and fine homes built by Thomas Allen Homes. This single level has 3bd/2ba on one level. Starting @ \$649k with many available options such as: 3rd stall garage, fireplace, ++ patio space, millwork pkgs, solid surface counters, many flooring options & more. Great private master suite and vaulted main room. (Pictures are of an identical home) Now's the time to secure your Gull Lake enjoyment in 2024!

### **Driving Directions:**

From Highway 371 in Nisswa, take Country Rd 77 West to Zorbaz. Turn Right on Lost Lake Road to Community on your right.

Listed By: Edina Realty, Inc.

Affinity Real Estate Inc. participates in the Regional Multiple Listing Service of Minnesota, Inc Broker Reciprocity (sm) program, allowing us to display other broker's listings on our website. All properties are subject to prior sale, change or withdrawal.