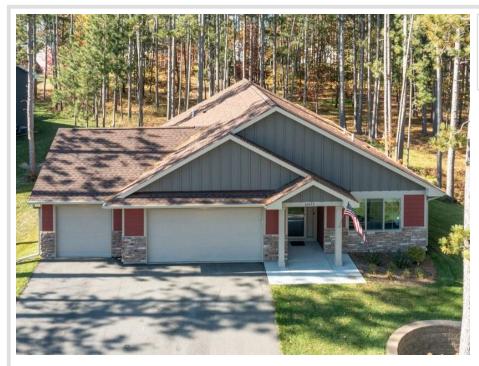

## **Description:**

Spider Lake Preserve on the Gull Lake Chain is now open for building. Two homes are under construction and one is viewable at 8038 Lost Lake Rd #120. 2 lots are spoken for, another is reserved which leaves 6 lots for consideration. This community is a small & private single-family lake home community in the City of Lake Shore. This 35-acre community is nestled amongst Lost Lake Lodge, Causeway on Gull, Bar Harbor, Zorbaz, golf courses, and so much more. This private community has its own dock area, lake side patio and firepit area, pickleball court, private crushed granite path system and fine homes built by Thomas Allen Homes. This single level has 3bd/2ba on one level. Starting @ \$649k with many available options such as: 3rd stall garage, fireplace, ++ patio space, millwork pkgs, solid surface counters, many flooring options & more. Great private master suite and vaulted main room. (Pictures are of an identical home) Now's the time to secure your Gull Lake enjoyment in 2024!