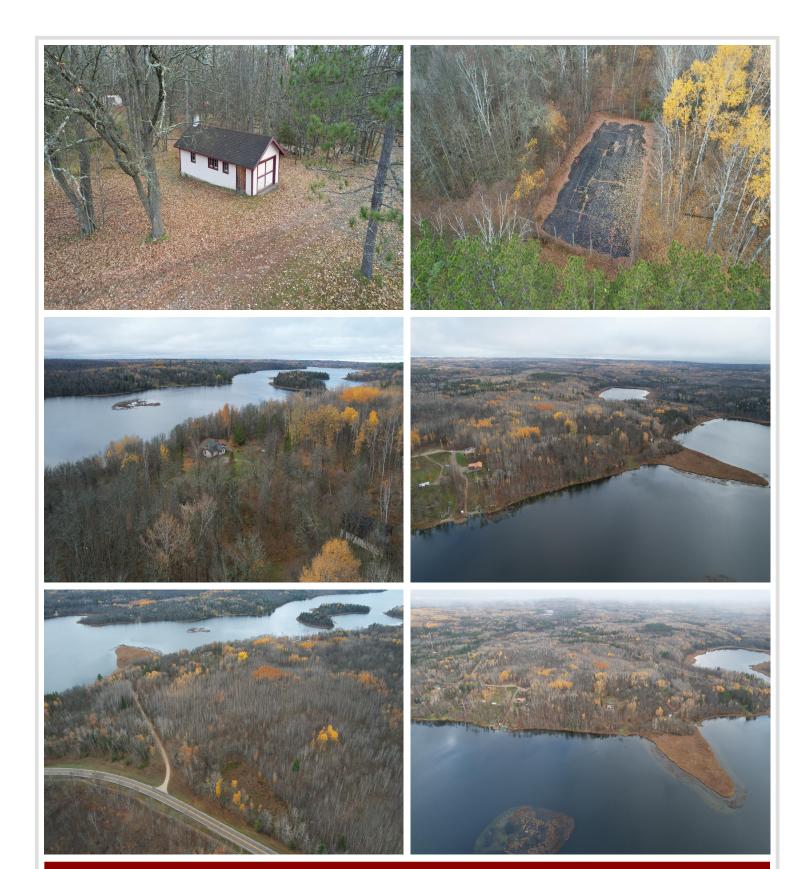

## **Description:**

Looking for privacy and the relaxing calm of lake living? This truly one-of-a-kind property offers all that and much more! You will be immersed in nature the moment you reach the gates to this 58-acre nature sanctuary with 1100' frontage on beautiful Elbow Lake. Nature lovers will relish in the lush surroundings of mature trees and abundant wildlife. 3 br./3 bath year-round home gives you that "up north" vibe the moment you walk in the door. Eye-catching interior features include unique wood floors throughout the upper level, the living room still hallmarks the 70-year-old oak flooring. Lower level features a walk-out. The inviting family room with fieldstone fireplace has just been redone to provide additional comfortable living space. A new state of the art septic system was installed in 2023. The owners have taken great pride in restoring the barn. Elbow Lake is a great fishing and recreation lake. Make this your own private estate or explore subdivision opportunities.