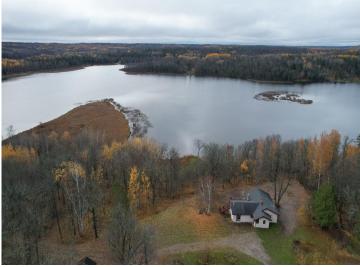

## **Description:**

Looking for privacy and the relaxing calm of lake living? This truly one-of-a-kind property offers all that and much more! You will be immersed in nature the moment you reach the gates to this 58-acre nature sanctuary with 1100' frontage on beautiful Elbow Lake. Nature lovers will relish in the lush surroundings of mature trees and abundant wildlife. 3 br./3 bath year-round home gives you that "up north" vibe the moment you walk in the door. Eye-catching interior features include unique wood floors throughout the upper level, the living room still hallmarks the 70-year-old oak flooring. Lower level features a walk-out. The inviting family room with fieldstone fireplace has just been redone to provide additional comfortable living space. A new state of the art septic system was installed in 2023. The owners have taken great pride in restoring the barn. Elbow Lake is a great fishing and recreation lake. Make this your own private estate or explore subdivision opportunities.

## **Additional Details:**

Year Built 1950 58.17 Lot Acres Lot Dimensions irregular

1 Garage Stalls School District 435 Taxes \$3,916 Taxes with Assessments \$3,976 Tax Year 2023