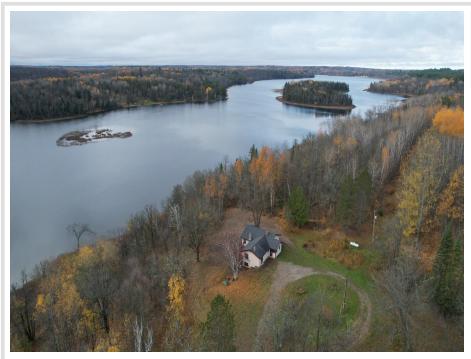

## **Description:**

Looking for privacy and the relaxing calm of lake living? This truly one-of-a-kind property offers all that and much more! You will be immersed in nature the moment you reach the gates to this 58-acre nature sanctuary with 1100' frontage on beautiful Elbow Lake. Nature lovers will relish in the lush surroundings of mature trees and abundant wildlife. 3 br./3 bath year-round home gives you that "up north" vibe the moment you walk in the door. Eye-catching interior features include unique wood floors throughout the upper level, the living room still hallmarks the 70-year-old oak flooring. Lower level features a walk-out. The inviting family room with fieldstone fireplace has just been redone to provide additional comfortable living space. A new state of the art septic system was installed in 2023. The owners have taken great pride in restoring the barn. Elbow Lake is a great fishing and recreation lake. Make this your own private estate or explore subdivision opportunities.

## **Additional Details:**

Year Built 1950 58.17 Lot Acres Lot Dimensions irregular

1 Garage Stalls School District 435 Taxes \$3,916 Taxes with Assessments \$3,976 Tax Year 2023