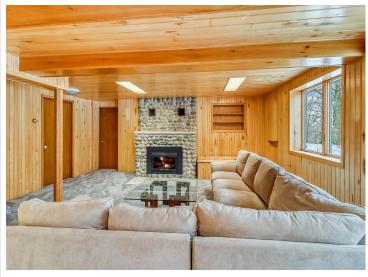

## **Description:**

Looking for privacy and the relaxing calm of lake living? This truly one-of-a-kind property offers all that and much more! You will be immersed in nature the moment you reach the gates to this 58-acre nature sanctuary with 1100' frontage on beautiful Elbow Lake. Nature lovers will relish in the lush surroundings of mature trees and abundant wildlife. 3 br./3 bath year-round home gives you that "up north" vibe the moment you walk in the door. Eye-catching interior features include unique wood floors throughout the upper level, the living room still hallmarks the 70-year-old oak flooring. Lower level features a walk-out. The inviting family room with fieldstone fireplace has just been redone to provide additional comfortable living space. A new state of the art septic system was installed in 2023. The owners have taken great pride in restoring the barn. Elbow Lake is a great fishing and recreation lake. Make this your own private estate or explore subdivision opportunities.