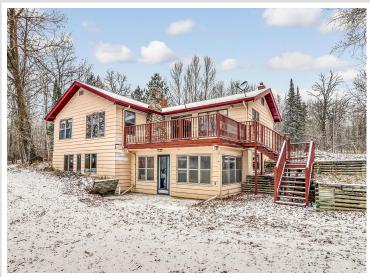

## **Description:**

Looking for privacy and the relaxing calm of lake living? This truly one-of-a-kind property offers all that and much more! You will be immersed in nature the moment you reach the gates to this 58-acre nature sanctuary with 1100' frontage on beautiful Elbow Lake. Nature lovers will relish in the lush surroundings of mature trees and abundant wildlife. 3 br./3 bath year-round home gives you that "up north" vibe the moment you walk in the door. Eye-catching interior features include unique wood floors throughout the upper level, the living room still hallmarks the 70-year-old oak flooring. Lower level features a walk-out. The inviting family room with fieldstone fireplace has just been redone to provide additional comfortable living space. A new state of the art septic system was installed in 2023. The owners have taken great pride in restoring the barn. Elbow Lake is a great fishing and recreation lake. Make this your own private estate or explore subdivision opportunities.

## **Additional Details:**

Year Built 1950 58.17 Lot Acres Lot Dimensions irregular

1 Garage Stalls School District 435 Taxes \$3,916 Taxes with Assessments \$3,976 Tax Year 2023