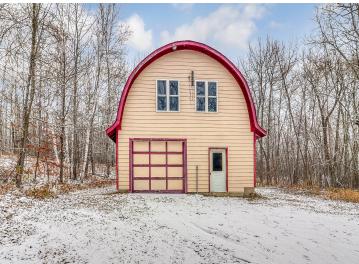

## **Description:**

Looking for privacy and the relaxing calm of lake living? This truly one-of-a-kind property offers all that and much more! You will be immersed in nature the moment you reach the gates to this 58-acre nature sanctuary with 1100' frontage on beautiful Elbow Lake. Nature lovers will relish in the lush surroundings of mature trees and abundant wildlife. 3 br./3 bath year-round home gives you that "up north" vibe the moment you walk in the door. Eye-catching interior features include unique wood floors throughout the upper level, the living room still hallmarks the 70-year-old oak flooring. Lower level features a walk-out. The inviting family room with fieldstone fireplace has just been redone to provide additional comfortable living space. A new state of the art septic system was installed in 2023. The owners have taken great pride in restoring the barn. Elbow Lake is a great fishing and recreation lake. Make this your own private estate or explore subdivision opportunities.