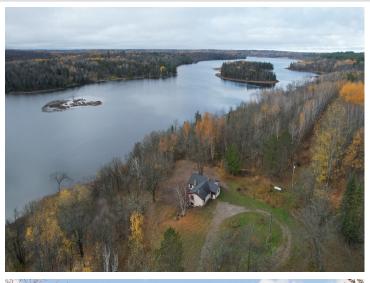

## **Description:**

Looking for privacy and the relaxing calm of lake living? This truly one-of-a-kind property offers all that and much more! You will be immersed in nature the moment you reach the gates to this 58-acre nature sanctuary with 1100' frontage on beautiful Elbow Lake. Nature lovers will relish in the lush surroundings of mature trees and abundant wildlife. 3 br./3 bath year-round home gives you that "up north" vibe the moment you walk in the door. Eye-catching interior features include unique wood floors throughout the upper level, the living room still hallmarks the 70-year-old oak flooring. Lower level features a walk-out. The inviting family room with fieldstone fireplace has just been redone to provide additional comfortable living space. A new state of the art septic system was installed in 2023. The owners have taken great pride in restoring the barn. Elbow Lake is a great fishing and recreation lake. Make this your own private estate or explore subdivision opportunities.

## **Additional Details:**

Year Built 1950 58.17 Lot Acres Lot Dimensions irregular

1 Garage Stalls School District 435 Taxes \$3,916 Taxes with Assessments \$3,976 Tax Year 2023