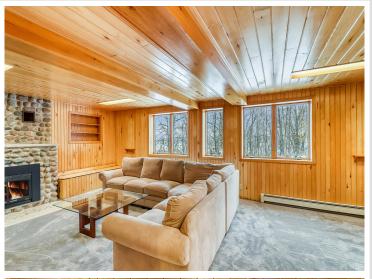

## **Description:**

Looking for privacy and the relaxing calm of lake living? This truly one-of-a-kind property offers all that and much more! You will be immersed in nature the moment you reach the gates to this 58-acre nature sanctuary with 1100' frontage on beautiful Elbow Lake. Nature lovers will relish in the lush surroundings of mature trees and abundant wildlife. 3 br./3 bath year-round home gives you that "up north" vibe the moment you walk in the door. Eye-catching interior features include unique wood floors throughout the upper level, the living room still hallmarks the 70-year-old oak flooring. Lower level features a walk-out. The inviting family room with fieldstone fireplace has just been redone to provide additional comfortable living space. A new state of the art septic system was installed in 2023. The owners have taken great pride in restoring the barn. Elbow Lake is a great fishing and recreation lake. Make this your own private estate or explore subdivision opportunities.