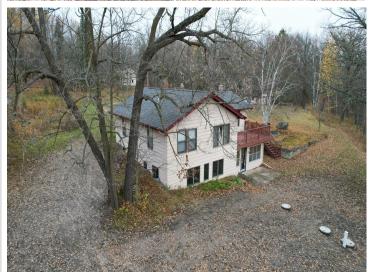

## **Description:**

Looking for privacy and the relaxing calm of lake living? This truly one-of-a-kind property offers all that and much more! You will be immersed in nature the moment you reach the gates to this 58-acre nature sanctuary with 1100' frontage on beautiful Elbow Lake. Nature lovers will relish in the lush surroundings of mature trees and abundant wildlife. 3 br./3 bath year-round home gives you that "up north" vibe the moment you walk in the door. Eye-catching interior features include unique wood floors throughout the upper level, the living room still hallmarks the 70-year-old oak flooring. Lower level features a walk-out. The inviting family room with fieldstone fireplace has just been redone to provide additional comfortable living space. A new state of the art septic system was installed in 2023. The owners have taken great pride in restoring the barn. Elbow Lake is a great fishing and recreation lake. Make this your own private estate or explore subdivision opportunities.

## **Additional Details:**

Year Built 1950 58.17 Lot Acres Lot Dimensions irregular

1 Garage Stalls School District 435 Taxes \$3,916 Taxes with Assessments \$3,976 Tax Year 2023