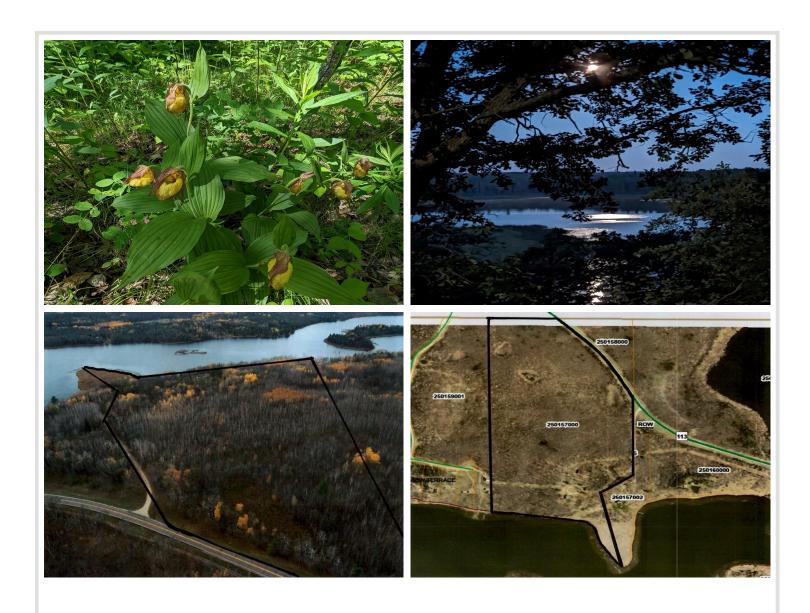

## **Description:**

Looking for privacy and the relaxing calm of lake living? This truly one-of-a-kind property offers all that and much more! You will be immersed in nature the moment you reach the gates to this 58-acre nature sanctuary with 1100' frontage on beautiful Elbow Lake. Nature lovers will relish in the lush surroundings of mature trees and abundant wildlife. 3 br./3 bath year-round home gives you that "up north" vibe the moment you walk in the door. Eye-catching interior features include unique wood floors throughout the upper level, the living room still hallmarks the 70-year-old oak flooring. Lower level features a walk-out. The inviting family room with fieldstone fireplace has just been redone to provide additional comfortable living space. A new state of the art septic system was installed in 2023. The owners have taken great pride in restoring the barn. Elbow Lake is a great fishing and recreation lake. Make this your own private estate or explore subdivision opportunities.

## **Additional Details:**

Year Built 1950 58.17 Lot Acres Lot Dimensions irregular

1 Garage Stalls School District 435 Taxes \$3,916 Taxes with Assessments \$3,976 Tax Year 2023