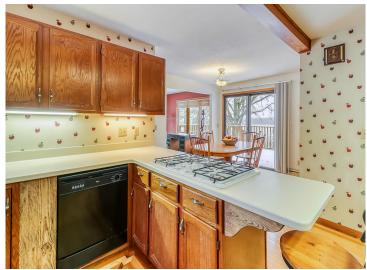

## **Description:**

Looking for privacy and the relaxing calm of lake living? This truly one-of-a-kind property offers all that and much more! You will be immersed in nature the moment you reach the gates to this 58-acre nature sanctuary with 1100' frontage on beautiful Elbow Lake. Nature lovers will relish in the lush surroundings of mature trees and abundant wildlife. 3 br./3 bath year-round home gives you that "up north" vibe the moment you walk in the door. Eye-catching interior features include unique wood floors throughout the upper level, the living room still hallmarks the 70-year-old oak flooring. Lower level features a walk-out. The inviting family room with fieldstone fireplace has just been redone to provide additional comfortable living space. A new state of the art septic system was installed in 2023. The owners have taken great pride in restoring the barn. Elbow Lake is a great fishing and recreation lake. Make this your own private estate or explore subdivision opportunities.