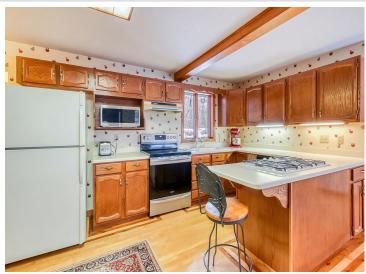

## **Description:**

Looking for privacy and the relaxing calm of lake living? This truly one-of-a-kind property offers all that and much more! You will be immersed in nature the moment you reach the gates to this 58-acre nature sanctuary with 1100' frontage on beautiful Elbow Lake. Nature lovers will relish in the lush surroundings of mature trees and abundant wildlife. 3 br./3 bath year-round home gives you that "up north" vibe the moment you walk in the door. Eye-catching interior features include unique wood floors throughout the upper level, the living room still hallmarks the 70-year-old oak flooring. Lower level features a walk-out. The inviting family room with fieldstone fireplace has just been redone to provide additional comfortable living space. A new state of the art septic system was installed in 2023. The owners have taken great pride in restoring the barn. Elbow Lake is a great fishing and recreation lake. Make this your own private estate or explore subdivision opportunities.