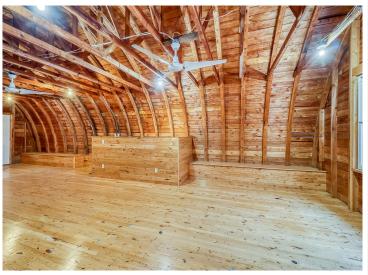

## **Description:**

Looking for privacy and the relaxing calm of lake living? This truly one-of-a-kind property offers all that and much more! You will be immersed in nature the moment you reach the gates to this 58-acre nature sanctuary with 1100' frontage on beautiful Elbow Lake. Nature lovers will relish in the lush surroundings of mature trees and abundant wildlife. 3 br./3 bath year-round home gives you that "up north" vibe the moment you walk in the door. Eye-catching interior features include unique wood floors throughout the upper level, the living room still hallmarks the 70-year-old oak flooring. Lower level features a walk-out. The inviting family room with fieldstone fireplace has just been redone to provide additional comfortable living space. A new state of the art septic system was installed in 2023. The owners have taken great pride in restoring the barn. Elbow Lake is a great fishing and recreation lake. Make this your own private estate or explore subdivision opportunities.