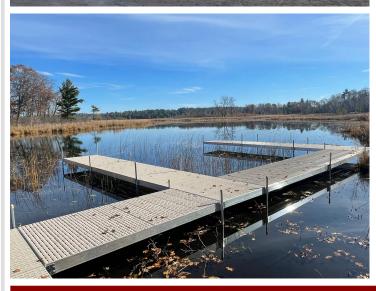

## **Description:**

Spider Lake Preserve on the Gull Lake Chain is now down to last 3 available lots. There is a home available to view at 8038 Lost Lake Rd #120. This community is a small & private single-family lake home community in the City of Lake Shore. This 35-acre community is nestled amongst Lost Lake Lodge, Causeway on Gull, Bar Harbor, Zorbaz, golf courses, and so much more. This private community has its own dock area, lake side patio and firepit area, pickleball court, private crushed granite path system and fine homes built by Thomas Allen Homes. This walk-out rambler home 5bd/4ba and starts at \$890k. Our model home is from the same plan, and with many of the available options is priced at \$939,500k. Now's the time to secure your Gull Lake enjoyment in 2025!

**\$919,000**MLS 6455958 Lake Home 8038 Lost Lake Road
Nisswa MN 56468

THE GULL LAKE CHAIN

Outdoor Patio

Outdoor Fireplace

Pickleball Court

Great Hiking & Walking

website: www.AffinityRealEstate.com | email: info@affinityrealestate.com | office: 218-237-3333 | fax:218-237-3377