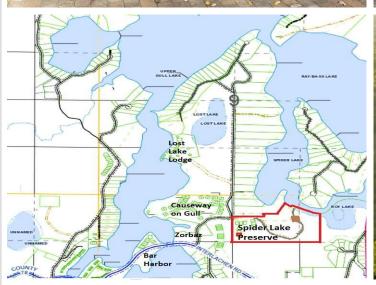

## **Description:**

Spider Lake Preserve on the Gull Lake Chain is now down to last 3 available lots. There is a home available to view at 8038 Lost Lake Rd #120. This community is a small & private single-family lake home community in the City of Lake Shore. This 35-acre community is nestled amongst Lost Lake Lodge, Causeway on Gull, Bar Harbor, Zorbaz, golf courses, and so much more. This private community has its own dock area, lake side patio and firepit area, pickleball court, private crushed granite path system and fine homes built by Thomas Allen Homes. This walk-out rambler home 5bd/4ba and starts at \$890k. Our model home is from the same plan, and with many of the available options is priced at \$939,500k. Now's the time to secure your Gull Lake enjoyment in 2025!

## **Driving Directions:**

From Highway 371 in Nisswa, take Country Rd 77 West to Zorbaz. Turn Right on Lost Lake Road to Community on your right.

Listed By: Edina Realty, Inc.

Affinity Real Estate Inc. participates in the Regional Multiple Listing Service of Minnesota, Inc Broker Reciprocity (sm) program, allowing us to display other broker's listings on our website. All properties are subject to prior sale, change or withdrawal.