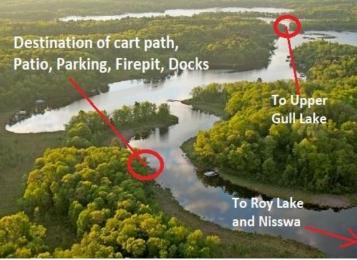

## **Description:**

Spider Lake Preserve on the Gull Lake Chain is now down to last 3 available lots. There is a home available to view at 8038 Lost Lake Rd #120. This community is a small & private single-family lake home community in the City of Lake Shore. This 35-acre community is nestled amongst Lost Lake Lodge, Causeway on Gull, Bar Harbor, Zorbaz, golf courses, and so much more. This private community has its own dock area, lake side patio and firepit area, pickleball court, private crushed granite path system and fine homes built by Thomas Allen Homes. This walk-out rambler home 5bd/4ba and starts at \$890k. Our model home is from the same plan, and with many of the available options is priced at \$939,500k. Now's the time to secure your Gull Lake enjoyment in 2025!

**\$919,000**MLS 6455958 Lake Home 8038 Lost Lake Road
Nisswa MN 56468

THE GULL LAKE CHAIN

Outdoor Patio

Outdoor Fireplace

Pickleball Court

Great Hiking & Walking

website: www.AffinityRealEstate.com | email: info@affinityrealestate.com | office: 218-237-3333 | fax:218-237-3377