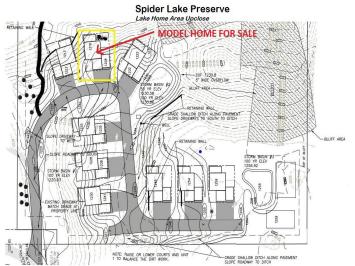

## **Description:**

Spider Lake Preserve on the Gull Lake Chain is now down to last 3 available lots. There is a home available to view at 8038 Lost Lake Rd #120. This community is a small & private single-family lake home community in the City of Lake Shore. This 35-acre community is nestled amongst Lost Lake Lodge, Causeway on Gull, Bar Harbor, Zorbaz, golf courses, and so much more. This private community has its own dock area, lake side patio and firepit area, pickleball court, private crushed granite path system and fine homes built by Thomas Allen Homes. This walk-out rambler home 5bd/4ba and starts at \$890k. Our model home is from the same plan, and with many of the available options is priced at \$939,500k. Now's the time to secure your Gull Lake enjoyment in 2025!