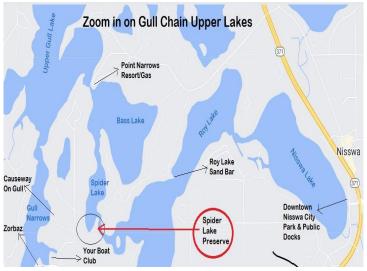

## **Description:**

Spider Lake Preserve on the Gull Lake Chain is now down to last 3 available lots. There is a home available to view at 8038 Lost Lake Rd #120. This community is a small & private single-family lake home community in the City of Lake Shore. This 35-acre community is nestled amongst Lost Lake Lodge, Causeway on Gull, Bar Harbor, Zorbaz, golf courses, and so much more. This private community has its own dock area, lake side patio and firepit area, pickleball court, private crushed granite path system and fine homes built by Thomas Allen Homes. This walk-out rambler home 5bd/4ba and starts at \$890k. Our model home is from the same plan, and with many of the available options is priced at \$939,500k. Now's the time to secure your Gull Lake enjoyment in 2025!

## **Driving Directions:**

From Highway 371 in Nisswa, take Country Rd 77 West to Zorbaz. Turn Right on Lost Lake Road to Community on your right.

Listed By: Edina Realty, Inc.

Affinity Real Estate Inc. participates in the Regional Multiple Listing Service of Minnesota, Inc Broker Reciprocity (sm) program, allowing us to display other broker's listings on our website. All properties are subject to prior sale, change or withdrawal.