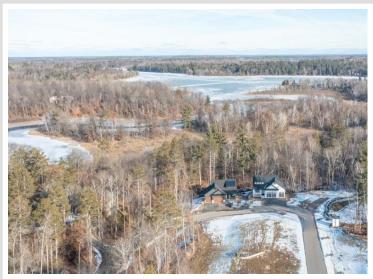

MLS 6455958 Lake Home

\$919,000

3,094 sq ft 5 bedrooms 4 baths

8038 Lost Lake Road Nisswa MN 56468

Waterfront: Gull

Status: Active

## **Description:**

Spider Lake Preserve on the Gull Lake Chain is now down to last 3 available lots. There is a home available to view at 8038 Lost Lake Rd #120. This community is a small & private single-family lake home community in the City of Lake Shore. This 35-acre community is nestled amongst Lost Lake Lodge, Causeway on Gull, Bar Harbor, Zorbaz, golf courses, and so much more. This private community has its own dock area, lake side patio and firepit area, pickleball court, private crushed granite path system and fine homes built by Thomas Allen Homes. This walk-out rambler home 5bd/4ba and starts at \$890k. Our model home is from the same plan, and with many of the available options is priced at \$939,500k. Now's the time to secure your Gull Lake enjoyment in 2025!

**\$919,000**MLS 6455958 Lake Home 8038 Lost Lake Road
Nisswa MN 56468

THE GULL LAKE CHAIN

Outdoor Patio

Outdoor Fireplace

Pickleball Court

Great Hiking & Walking

website: www.AffinityRealEstate.com | email: info@affinityrealestate.com | office: 218-237-3333 | fax:218-237-3377