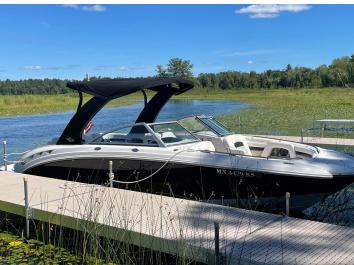

## **Description:**

Spider Lake Preserve on the Gull Lake Chain is now down to last 3 available lots. There is a home available to view at 8038 Lost Lake Rd #120. This community is a small & private single-family lake home community in the City of Lake Shore. This 35-acre community is nestled amongst Lost Lake Lodge, Causeway on Gull, Bar Harbor, Zorbaz, golf courses, and so much more. This private community has its own dock area, lake side patio and firepit area, pickleball court, private crushed granite path system and fine homes built by Thomas Allen Homes. This walk-out rambler home 5bd/4ba and starts at \$890k. Our model home is from the same plan, and with many of the available options is priced at \$939,500k. Now's the time to secure your Gull Lake enjoyment in 2025!