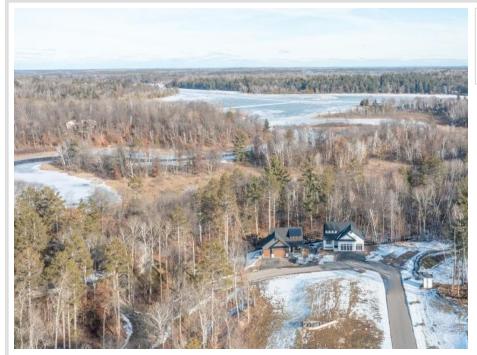

MLS 6455958 Lake Home

\$919,000

3,094 sq ft 5 bedrooms 4 baths

8038 Lost Lake Road Nisswa MN 56468

Waterfront: Gull

Status: Active

## **Description:**

Spider Lake Preserve on the Gull Lake Chain is now down to last 3 available lots. There is a home available to view at 8038 Lost Lake Rd #120. This community is a small & private single-family lake home community in the City of Lake Shore. This 35-acre community is nestled amongst Lost Lake Lodge, Causeway on Gull, Bar Harbor, Zorbaz, golf courses, and so much more. This private community has its own dock area, lake side patio and firepit area, pickleball court, private crushed granite path system and fine homes built by Thomas Allen Homes. This walk-out rambler home 5bd/4ba and starts at \$890k. Our model home is from the same plan, and with many of the available options is priced at \$939,500k. Now's the time to secure your Gull Lake enjoyment in 2025!

**\$919,000**MLS 6455958 Lake Home 8038 Lost Lake Road
Nisswa MN 56468

THE GULL LAKE CHAIN

Outdoor Patio

Outdoor Fireplace

Pickleball Court

Great Hiking & Walking

website: www.AffinityRealEstate.com | email: info@affinityrealestate.com | office: 218-237-3333 | fax:218-237-3377