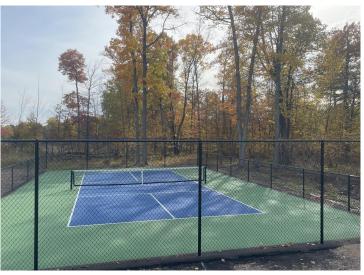

## **Description:**

Spider Lake Preserve on the Gull Lake Chain is now down to last 3 available lots. There is a home available to view at 8038 Lost Lake Rd #120. This community is a small & private single-family lake home community in the City of Lake Shore. This 35-acre community is nestled amongst Lost Lake Lodge, Causeway on Gull, Bar Harbor, Zorbaz, golf courses, and so much more. This private community has its own dock area, lake side patio and firepit area, pickleball court, private crushed granite path system and fine homes built by Thomas Allen Homes. This walk-out rambler home 5bd/4ba and starts at \$890k. Our model home is from the same plan, and with many of the available options is priced at \$939,500k. Now's the time to secure your Gull Lake enjoyment in 2025!

**\$919,000**MLS 6455958 Lake Home 8038 Lost Lake Road
Nisswa MN 56468

THE GULL LAKE CHAIN

Outdoor Patio

Outdoor Fireplace

Pickleball Court

Great Hiking & Walking

website: www.AffinityRealEstate.com | email: info@affinityrealestate.com | office: 218-237-3333 | fax:218-237-3377