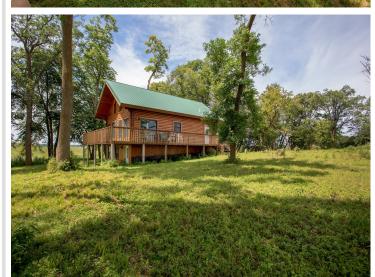

#### **Description:**

Captivating two-bedroom cabin on 54 acres nestled on Minnesota Island, boasting prime access to the renowned Leech Lake. Perfect for outdoor enthusiasts, offering exceptional fishing, hunting and year-round activities. This year-round cabin features electricity, a well and septic with drainage field ensuring modern convenience. Move-in ready and thoughtfully furnished, including a dock, this unique property promises an unparalleled experience in a stunning natural setting. Don't miss this one-of-a-kind gem!