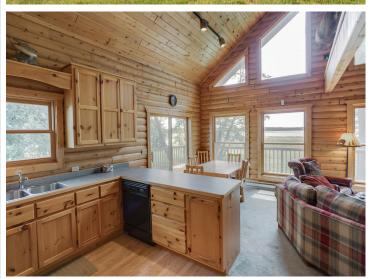

#### **Description:**

Captivating two-bedroom cabin on 54 acres nestled on Minnesota Island, boasting prime access to the renowned Leech Lake. Perfect for outdoor enthusiasts, offering exceptional fishing, hunting and year-round activities. This year-round cabin features electricity, a well and septic with drainage field ensuring modern convenience. Move-in ready and thoughtfully furnished, including a dock, this unique property promises an unparalleled experience in a stunning natural setting. Don't miss this one-of-a-kind gem!