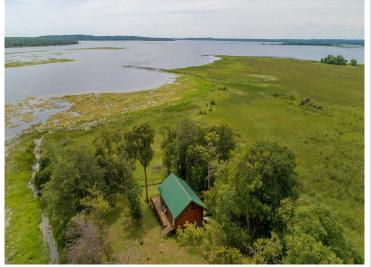

#### **Description:**

Captivating two-bedroom cabin on 54 acres nestled on Minnesota Island, boasting prime access to the renowned Leech Lake. Perfect for outdoor enthusiasts, offering exceptional fishing, hunting and year-round activities. This year-round cabin features electricity, a well and septic with drainage field ensuring modern convenience. Move-in ready and thoughtfully furnished, including a dock, this unique property promises an unparalleled experience in a stunning natural setting. Don't miss this one-of-a-kind gem!

### **Additional Details:**

Year Built 2001 Lot Acres 54

Lot Dimensions 5200x948x300x1320x320

School District 113
Taxes \$2,248
Taxes with Assessments \$2,385
Tax Year 2023