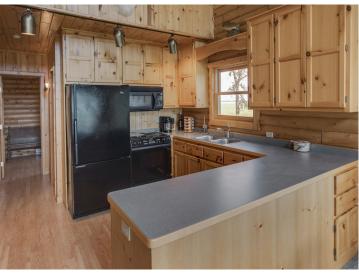

#### **Description:**

Captivating two-bedroom cabin on 54 acres nestled on Minnesota Island, boasting prime access to the renowned Leech Lake. Perfect for outdoor enthusiasts, offering exceptional fishing, hunting and year-round activities. This year-round cabin features electricity, a well and septic with drainage field ensuring modern convenience. Move-in ready and thoughtfully furnished, including a dock, this unique property promises an unparalleled experience in a stunning natural setting. Don't miss this one-of-a-kind gem!