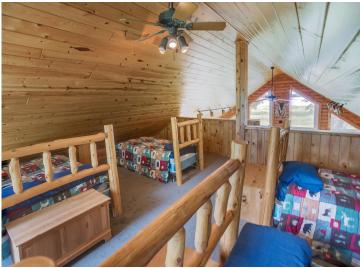

#### **Description:**

Captivating two-bedroom cabin on 54 acres nestled on Minnesota Island, boasting prime access to the renowned Leech Lake. Perfect for outdoor enthusiasts, offering exceptional fishing, hunting and year-round activities. This year-round cabin features electricity, a well and septic with drainage field ensuring modern convenience. Move-in ready and thoughtfully furnished, including a dock, this unique property promises an unparalleled experience in a stunning natural setting. Don't miss this one-of-a-kind gem!