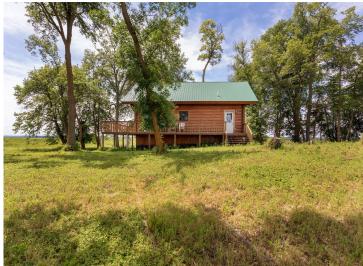

#### **Description:**

Captivating two-bedroom cabin on 54 acres nestled on Minnesota Island, boasting prime access to the renowned Leech Lake. Perfect for outdoor enthusiasts, offering exceptional fishing, hunting and year-round activities. This year-round cabin features electricity, a well and septic with drainage field ensuring modern convenience. Move-in ready and thoughtfully furnished, including a dock, this unique property promises an unparalleled experience in a stunning natural setting. Don't miss this one-of-a-kind gem!