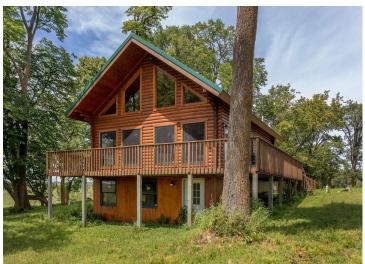

#### **Description:**

Captivating two-bedroom cabin on 54 acres nestled on Minnesota Island, boasting prime access to the renowned Leech Lake. Perfect for outdoor enthusiasts, offering exceptional fishing, hunting and year-round activities. This year-round cabin features electricity, a well and septic with drainage field ensuring modern convenience. Move-in ready and thoughtfully furnished, including a dock, this unique property promises an unparalleled experience in a stunning natural setting. Don't miss this one-of-a-kind gem!

### **Additional Details:**

Year Built 2001 Lot Acres 54

Lot Dimensions 5200x948x300x1320x320

School District 113
Taxes \$2,248
Taxes with Assessments \$2,385
Tax Year 2023