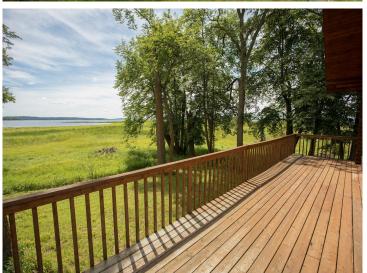

#### **Description:**

Captivating two-bedroom cabin on 54 acres nestled on Minnesota Island, boasting prime access to the renowned Leech Lake. Perfect for outdoor enthusiasts, offering exceptional fishing, hunting and year-round activities. This year-round cabin features electricity, a well and septic with drainage field ensuring modern convenience. Move-in ready and thoughtfully furnished, including a dock, this unique property promises an unparalleled experience in a stunning natural setting. Don't miss this one-of-a-kind gem!