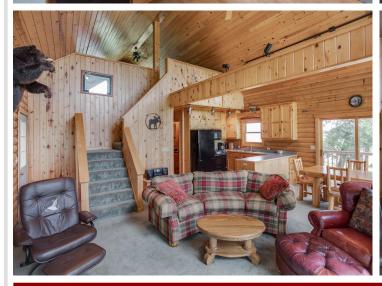

#### **Description:**

Captivating two-bedroom cabin on 54 acres nestled on Minnesota Island, boasting prime access to the renowned Leech Lake. Perfect for outdoor enthusiasts, offering exceptional fishing, hunting and year-round activities. This year-round cabin features electricity, a well and septic with drainage field ensuring modern convenience. Move-in ready and thoughtfully furnished, including a dock, this unique property promises an unparalleled experience in a stunning natural setting. Don't miss this one-of-a-kind gem!