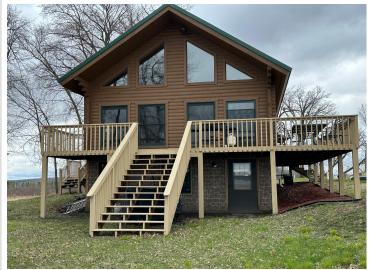

#### **Description:**

Captivating two-bedroom cabin on 54 acres nestled on Minnesota Island, boasting prime access to the renowned Leech Lake. Perfect for outdoor enthusiasts, offering exceptional fishing, hunting and year-round activities. This year-round cabin features electricity, a well and septic with drainage field ensuring modern convenience. Move-in ready and thoughtfully furnished, including a dock, this unique property promises an unparalleled experience in a stunning natural setting. Don't miss this one-of-a-kind gem!

### **Additional Details:**

Year Built 2001 Lot Acres 54

Lot Dimensions 5200x948x300x1320x320

School District 113
Taxes \$2,248
Taxes with Assessments \$2,385
Tax Year 2023