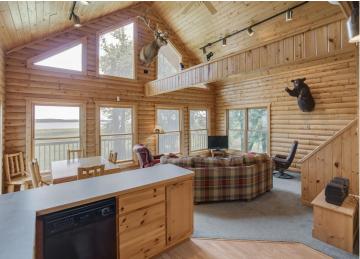

#### **Description:**

Captivating two-bedroom cabin on 54 acres nestled on Minnesota Island, boasting prime access to the renowned Leech Lake. Perfect for outdoor enthusiasts, offering exceptional fishing, hunting and year-round activities. This year-round cabin features electricity, a well and septic with drainage field ensuring modern convenience. Move-in ready and thoughtfully furnished, including a dock, this unique property promises an unparalleled experience in a stunning natural setting. Don't miss this one-of-a-kind gem!