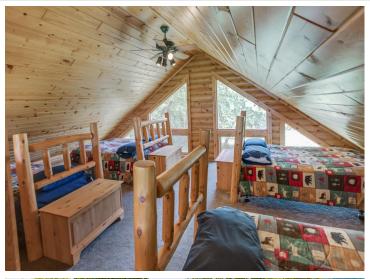

# \$469,000

1,007 sq ft 2 bedrooms 1 baths

10538 Minnesota Island Landing Walker MN 56484

Waterfront: Leech

Status: Active

#### **Description:**

Captivating two-bedroom cabin on 54 acres nestled on Minnesota Island, boasting prime access to the renowned Leech Lake. Perfect for outdoor enthusiasts, offering exceptional fishing, hunting and year-round activities. This year-round cabin features electricity, a well and septic with drainage field ensuring modern convenience. Move-in ready and thoughtfully furnished, including a dock, this unique property promises an unparalleled experience in a stunning natural setting. Don't miss this one-of-a-kind gem!