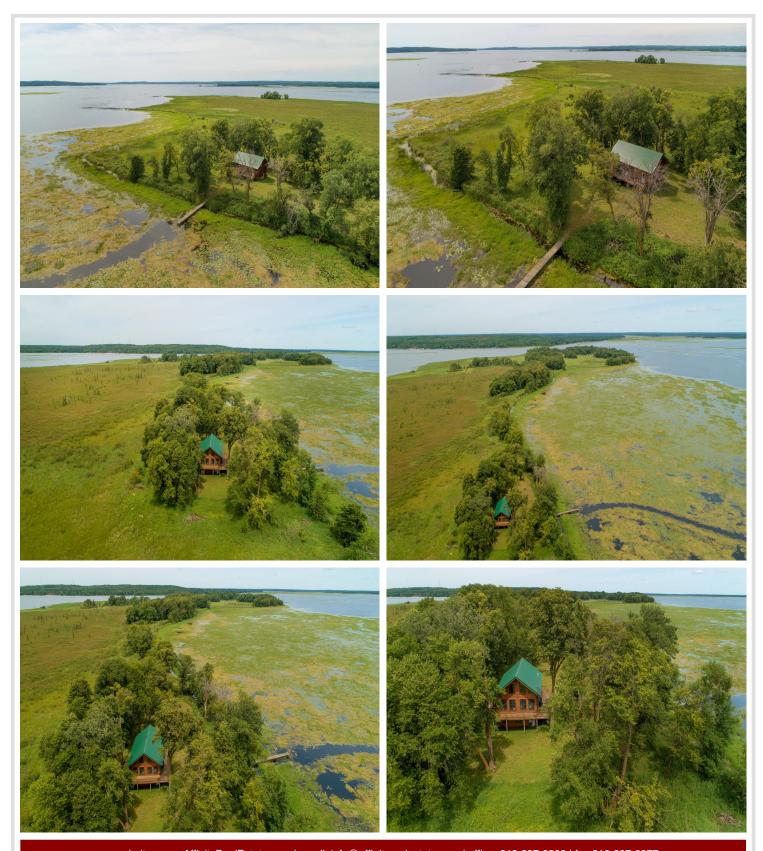

#### **Description:**

Captivating two-bedroom cabin on 54 acres nestled on Minnesota Island, boasting prime access to the renowned Leech Lake. Perfect for outdoor enthusiasts, offering exceptional fishing, hunting and year-round activities. This year-round cabin features electricity, a well and septic with drainage field ensuring modern convenience. Move-in ready and thoughtfully furnished, including a dock, this unique property promises an unparalleled experience in a stunning natural setting. Don't miss this one-of-a-kind gem!

### **Additional Details:**

Year Built 2001 Lot Acres 54

Lot Dimensions 5200x948x300x1320x320

School District 113
Taxes \$2,248
Taxes with Assessments \$2,385
Tax Year 2023

## **Driving Directions:**

By Boat, South East Corner of Minnesota Island.

Listed By: Heartland Real Estate

Affinity Real Estate Inc. participates in the Regional Multiple Listing Service of Minnesota, Inc Broker Reciprocity (sm) program, allowing us to display other broker's listings on our website. All properties are subject to prior sale, change or withdrawal.