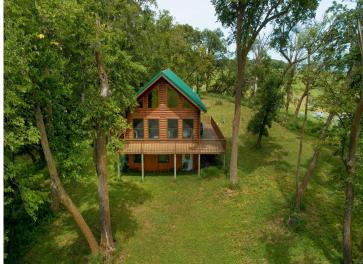

#### **Description:**

Captivating two-bedroom cabin on 54 acres nestled on Minnesota Island, boasting prime access to the renowned Leech Lake. Perfect for outdoor enthusiasts, offering exceptional fishing, hunting and year-round activities. This year-round cabin features electricity, a well and septic with drainage field ensuring modern convenience. Move-in ready and thoughtfully furnished, including a dock, this unique property promises an unparalleled experience in a stunning natural setting. Don't miss this one-of-a-kind gem!

### **Additional Details:**

Year Built 2001 Lot Acres 54

Lot Dimensions 5200x948x300x1320x320

School District 113
Taxes \$2,248
Taxes with Assessments \$2,385
Tax Year 2023