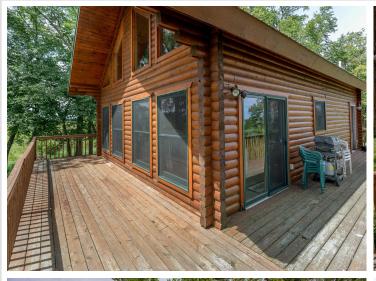

#### **Description:**

Captivating two-bedroom cabin on 54 acres nestled on Minnesota Island, boasting prime access to the renowned Leech Lake. Perfect for outdoor enthusiasts, offering exceptional fishing, hunting and year-round activities. This year-round cabin features electricity, a well and septic with drainage field ensuring modern convenience. Move-in ready and thoughtfully furnished, including a dock, this unique property promises an unparalleled experience in a stunning natural setting. Don't miss this one-of-a-kind gem!