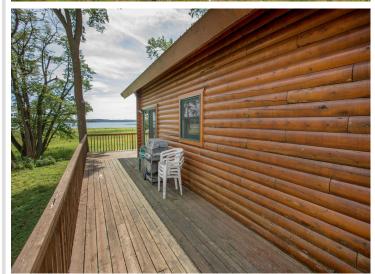

#### **Description:**

Captivating two-bedroom cabin on 54 acres nestled on Minnesota Island, boasting prime access to the renowned Leech Lake. Perfect for outdoor enthusiasts, offering exceptional fishing, hunting and year-round activities. This year-round cabin features electricity, a well and septic with drainage field ensuring modern convenience. Move-in ready and thoughtfully furnished, including a dock, this unique property promises an unparalleled experience in a stunning natural setting. Don't miss this one-of-a-kind gem!