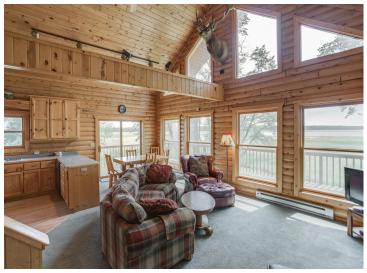

#### **Description:**

Captivating two-bedroom cabin on 54 acres nestled on Minnesota Island, boasting prime access to the renowned Leech Lake. Perfect for outdoor enthusiasts, offering exceptional fishing, hunting and year-round activities. This year-round cabin features electricity, a well and septic with drainage field ensuring modern convenience. Move-in ready and thoughtfully furnished, including a dock, this unique property promises an unparalleled experience in a stunning natural setting. Don't miss this one-of-a-kind gem!

### **Additional Features:**

Basement: Unfinished, Walkout Fuel: Electric Heat: Baseboard Sewer: Private Sewer, Tank with Drainage Field Water: Submersible - 4 Inch, Well Air Conditioning: None