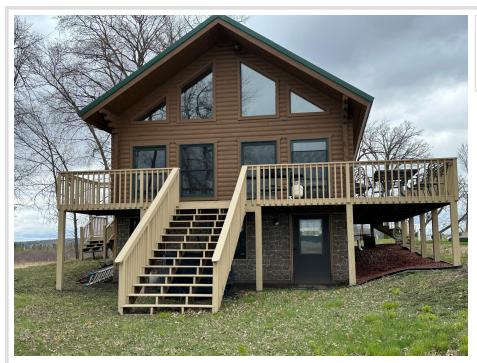

#### **Description:**

Captivating two-bedroom cabin on 54 acres nestled on Minnesota Island, boasting prime access to the renowned Leech Lake. Perfect for outdoor enthusiasts, offering exceptional fishing, hunting and year-round activities. This year-round cabin features electricity, a well and septic with drainage field ensuring modern convenience. Move-in ready and thoughtfully furnished, including a dock, this unique property promises an unparalleled experience in a stunning natural setting. Don't miss this one-of-a-kind gem!

### **Additional Details:**

Year Built 2001 Lot Acres 54

Lot Dimensions 5200x948x300x1320x320

School District 113
Taxes \$2,248
Taxes with Assessments \$2,385
Tax Year 2023