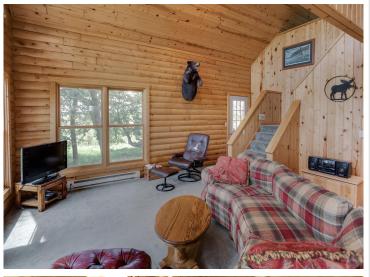

#### **Description:**

Captivating two-bedroom cabin on 54 acres nestled on Minnesota Island, boasting prime access to the renowned Leech Lake. Perfect for outdoor enthusiasts, offering exceptional fishing, hunting and year-round activities. This year-round cabin features electricity, a well and septic with drainage field ensuring modern convenience. Move-in ready and thoughtfully furnished, including a dock, this unique property promises an unparalleled experience in a stunning natural setting. Don't miss this one-of-a-kind gem!

### **Additional Features:**

Basement: Unfinished, Walkout Fuel: Electric Heat: Baseboard Sewer: Private Sewer, Tank with Drainage Field Water: Submersible - 4 Inch, Well Air Conditioning: None