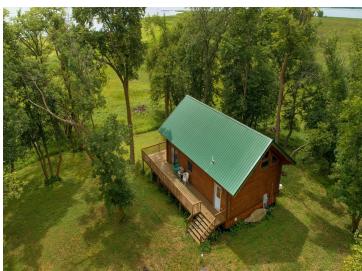

#### **Description:**

Captivating two-bedroom cabin on 54 acres nestled on Minnesota Island, boasting prime access to the renowned Leech Lake. Perfect for outdoor enthusiasts, offering exceptional fishing, hunting and year-round activities. This year-round cabin features electricity, a well and septic with drainage field ensuring modern convenience. Move-in ready and thoughtfully furnished, including a dock, this unique property promises an unparalleled experience in a stunning natural setting. Don't miss this one-of-a-kind gem!