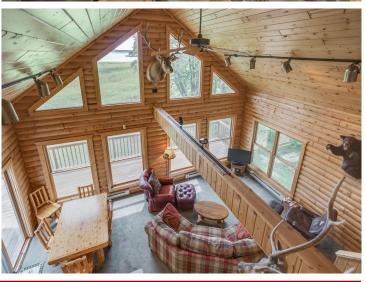

#### **Description:**

Captivating two-bedroom cabin on 54 acres nestled on Minnesota Island, boasting prime access to the renowned Leech Lake. Perfect for outdoor enthusiasts, offering exceptional fishing, hunting and year-round activities. This year-round cabin features electricity, a well and septic with drainage field ensuring modern convenience. Move-in ready and thoughtfully furnished, including a dock, this unique property promises an unparalleled experience in a stunning natural setting. Don't miss this one-of-a-kind gem!