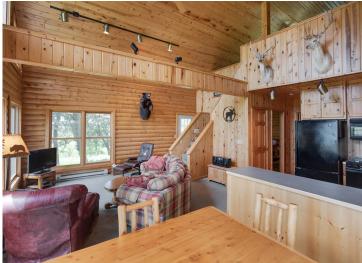

#### **Description:**

Captivating two-bedroom cabin on 54 acres nestled on Minnesota Island, boasting prime access to the renowned Leech Lake. Perfect for outdoor enthusiasts, offering exceptional fishing, hunting and year-round activities. This year-round cabin features electricity, a well and septic with drainage field ensuring modern convenience. Move-in ready and thoughtfully furnished, including a dock, this unique property promises an unparalleled experience in a stunning natural setting. Don't miss this one-of-a-kind gem!