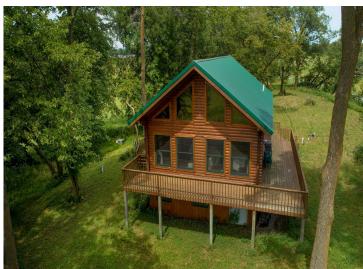

#### **Description:**

Captivating two-bedroom cabin on 54 acres nestled on Minnesota Island, boasting prime access to the renowned Leech Lake. Perfect for outdoor enthusiasts, offering exceptional fishing, hunting and year-round activities. This year-round cabin features electricity, a well and septic with drainage field ensuring modern convenience. Move-in ready and thoughtfully furnished, including a dock, this unique property promises an unparalleled experience in a stunning natural setting. Don't miss this one-of-a-kind gem!