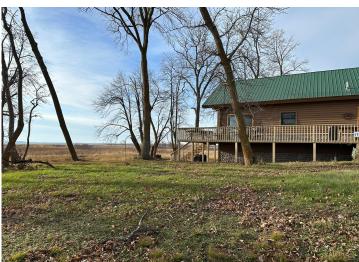

#### **Description:**

Captivating two-bedroom cabin on 54 acres nestled on Minnesota Island, boasting prime access to the renowned Leech Lake. Perfect for outdoor enthusiasts, offering exceptional fishing, hunting and year-round activities. This year-round cabin features electricity, a well and septic with drainage field ensuring modern convenience. Move-in ready and thoughtfully furnished, including a dock, this unique property promises an unparalleled experience in a stunning natural setting. Don't miss this one-of-a-kind gem!

### **Additional Features:**

Basement: Unfinished, Walkout Fuel: Electric Heat: Baseboard Sewer: Private Sewer, Tank with Drainage Field Water: Submersible - 4 Inch, Well Air Conditioning: None