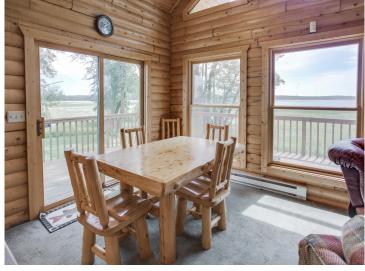

#### **Description:**

Captivating two-bedroom cabin on 54 acres nestled on Minnesota Island, boasting prime access to the renowned Leech Lake. Perfect for outdoor enthusiasts, offering exceptional fishing, hunting and year-round activities. This year-round cabin features electricity, a well and septic with drainage field ensuring modern convenience. Move-in ready and thoughtfully furnished, including a dock, this unique property promises an unparalleled experience in a stunning natural setting. Don't miss this one-of-a-kind gem!