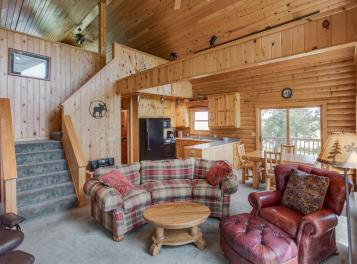

#### **Description:**

Captivating two-bedroom cabin on 54 acres nestled on Minnesota Island, boasting prime access to the renowned Leech Lake. Perfect for outdoor enthusiasts, offering exceptional fishing, hunting and year-round activities. This year-round cabin features electricity, a well and septic with drainage field ensuring modern convenience. Move-in ready and thoughtfully furnished, including a dock, this unique property promises an unparalleled experience in a stunning natural setting. Don't miss this one-of-a-kind gem!

### **Additional Features:**

Basement: Unfinished, Walkout Fuel: Electric Heat: Baseboard Sewer: Private Sewer, Tank with Drainage Field Water: Submersible - 4 Inch, Well Air Conditioning: None