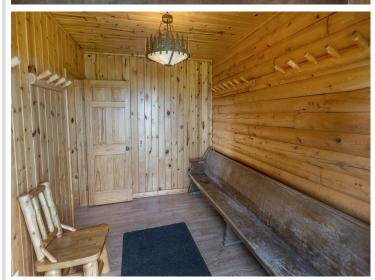

#### **Description:**

Captivating two-bedroom cabin on 54 acres nestled on Minnesota Island, boasting prime access to the renowned Leech Lake. Perfect for outdoor enthusiasts, offering exceptional fishing, hunting and year-round activities. This year-round cabin features electricity, a well and septic with drainage field ensuring modern convenience. Move-in ready and thoughtfully furnished, including a dock, this unique property promises an unparalleled experience in a stunning natural setting. Don't miss this one-of-a-kind gem!