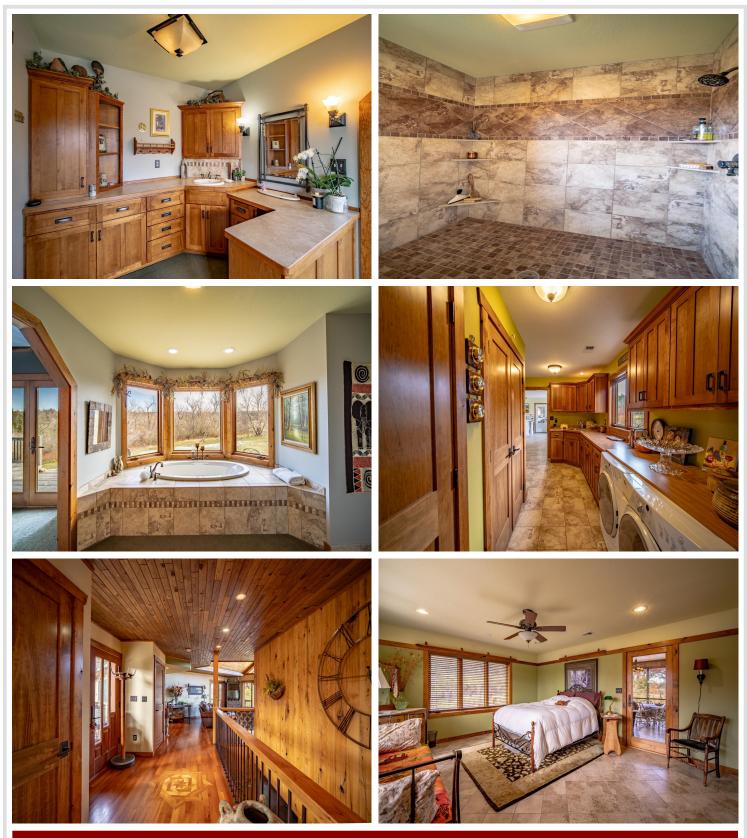

# **Description:**

Welcome home to this 3 bedroom, 3 bath architecturally designed home situated on approximately 19.7 private acres and located within minutes of Pequot Lakes, Nisswa, Breezy Point and Jenkins. Enjoy the peace and quiet of this setting in a house that is designed for enjoyment of panoramic views. The home features many appointments such as American Cherry hardwood floors and custom cabinetry in the kitchen, bathrooms and laundry room, custom tile work and a sound system throughout. The screen porch is on the main level and is perfect to enjoy all times of the day. The main level also features the primary bedroom with private bath, second bedroom, great room, kitchen and large craft room. The lower level features a sleeping area, wet bar, game room, bathroom and a sauna. Take advantage of the abundance of storage in the home, bunk house and attached heated and insulated garage with an epoxy floor and floor drain. Also includes a shelter for horses.