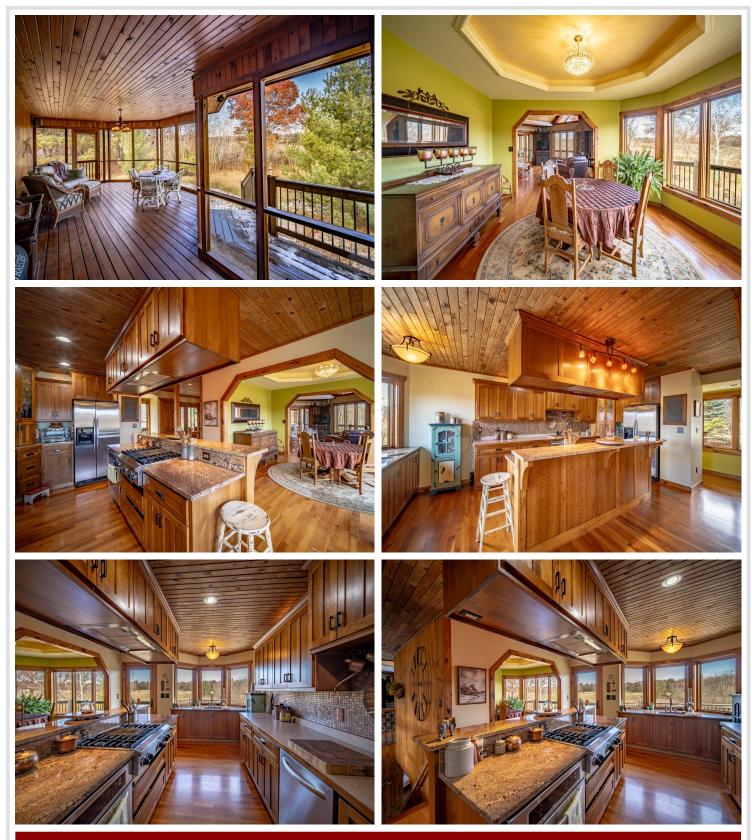

# **Description:**

Welcome home to this 3 bedroom, 3 bath architecturally designed home situated on approximately 19.7 private acres and located within minutes of Pequot Lakes, Nisswa, Breezy Point and Jenkins. Enjoy the peace and quiet of this setting in a house that is designed for enjoyment of panoramic views. The home features many appointments such as American Cherry hardwood floors and custom cabinetry in the kitchen, bathrooms and laundry room, custom tile work and a sound system throughout. The screen porch is on the main level and is perfect to enjoy all times of the day. The main level also features the primary bedroom with private bath, second bedroom, great room, kitchen and large craft room. The lower level features a sleeping area, wet bar, game room, bathroom and a sauna. Take advantage of the abundance of storage in the home, bunk house and attached heated and insulated garage with an epoxy floor and floor drain. Also includes a shelter for horses.