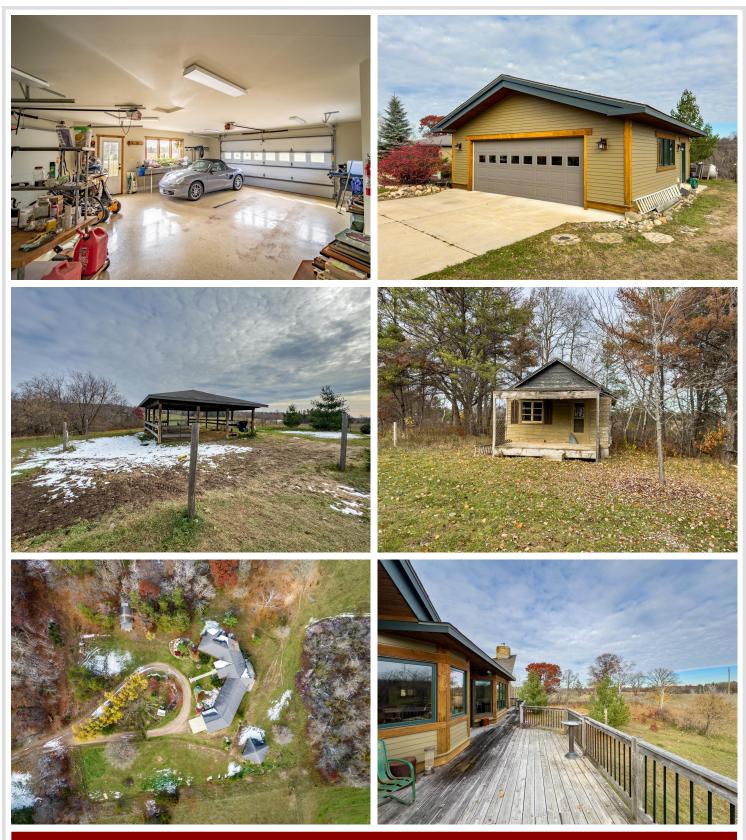

# **Description:**

Welcome home to this 3 bedroom, 3 bath architecturally designed home situated on approximately 19.7 private acres and located within minutes of Pequot Lakes, Nisswa, Breezy Point and Jenkins. Enjoy the peace and quiet of this setting in a house that is designed for enjoyment of panoramic views. The home features many appointments such as American Cherry hardwood floors and custom cabinetry in the kitchen, bathrooms and laundry room, custom tile work and a sound system throughout. The screen porch is on the main level and is perfect to enjoy all times of the day. The main level also features the primary bedroom with private bath, second bedroom, great room, kitchen and large craft room. The lower level features a sleeping area, wet bar, game room, bathroom and a sauna. Take advantage of the abundance of storage in the home, bunk house and attached heated and insulated garage with an epoxy floor and floor drain. Also includes a shelter for horses.