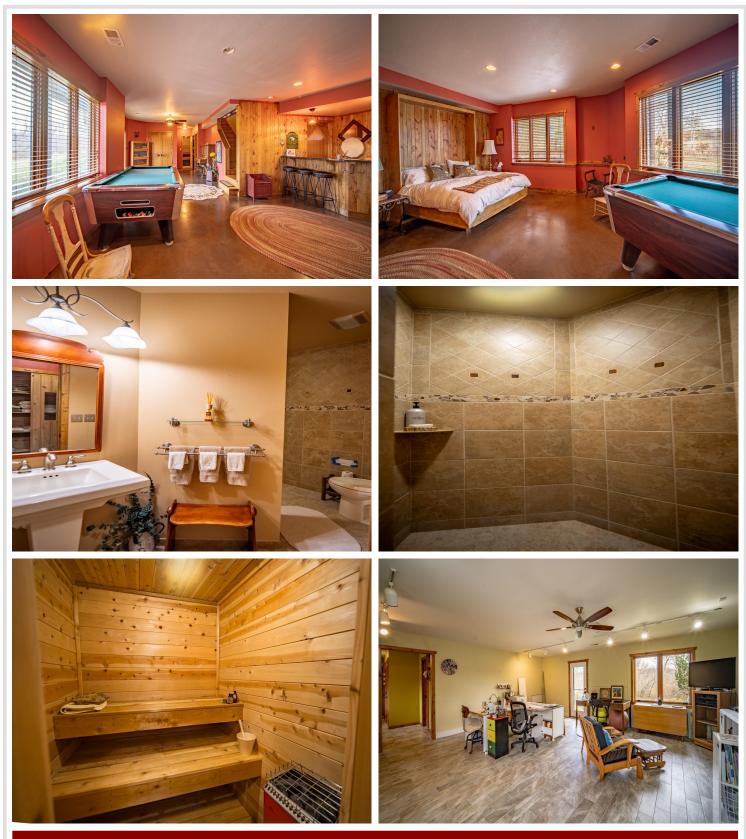

# **Description:**

Welcome home to this 3 bedroom, 3 bath architecturally designed home situated on approximately 19.7 private acres and located within minutes of Pequot Lakes, Nisswa, Breezy Point and Jenkins. Enjoy the peace and quiet of this setting in a house that is designed for enjoyment of panoramic views. The home features many appointments such as American Cherry hardwood floors and custom cabinetry in the kitchen, bathrooms and laundry room, custom tile work and a sound system throughout. The screen porch is on the main level and is perfect to enjoy all times of the day. The main level also features the primary bedroom with private bath, second bedroom, great room, kitchen and large craft room. The lower level features a sleeping area, wet bar, game room, bathroom and a sauna. Take advantage of the abundance of storage in the home, bunk house and attached heated and insulated garage with an epoxy floor and floor drain. Also includes a shelter for horses.