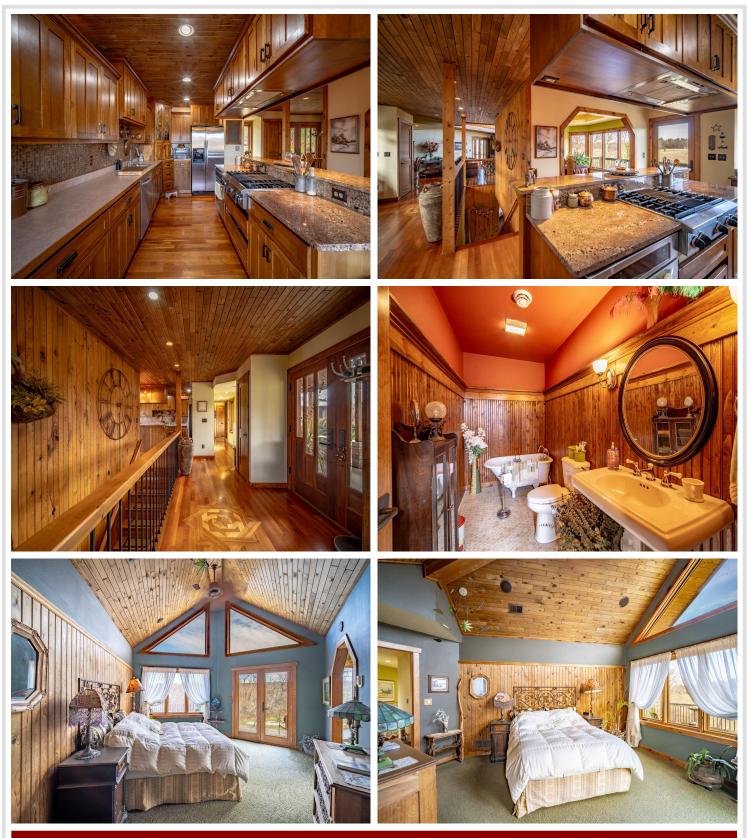

# **Description:**

Welcome home to this 3 bedroom, 3 bath architecturally designed home situated on approximately 19.7 private acres and located within minutes of Pequot Lakes, Nisswa, Breezy Point and Jenkins. Enjoy the peace and quiet of this setting in a house that is designed for enjoyment of panoramic views. The home features many appointments such as American Cherry hardwood floors and custom cabinetry in the kitchen, bathrooms and laundry room, custom tile work and a sound system throughout. The screen porch is on the main level and is perfect to enjoy all times of the day. The main level also features the primary bedroom with private bath, second bedroom, great room, kitchen and large craft room. The lower level features a sleeping area, wet bar, game room, bathroom and a sauna. Take advantage of the abundance of storage in the home, bunk house and attached heated and insulated garage with an epoxy floor and floor drain. Also includes a shelter for horses.