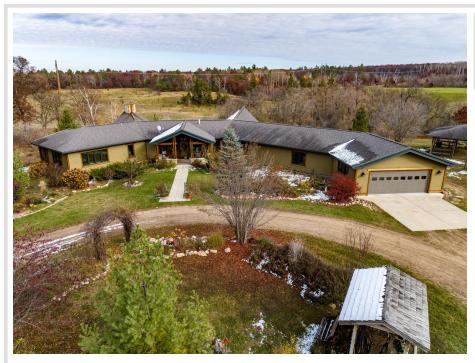

# **Description:**

Welcome home to this 3 bedroom, 3 bath architecturally designed home situated on approximately 19.7 private acres and located within minutes of Pequot Lakes, Nisswa, Breezy Point and Jenkins. Enjoy the peace and quiet of this setting in a house that is designed for enjoyment of panoramic views. The home features many appointments such as American Cherry hardwood floors and custom cabinetry in the kitchen, bathrooms and laundry room, custom tile work and a sound system throughout. The screen porch is on the main level and is perfect to enjoy all times of the day. The main level also features the primary bedroom with private bath, second bedroom, great room, kitchen and large craft room. The lower level features a sleeping area, wet bar, game room, bathroom and a sauna. Take advantage of the abundance of storage in the home, bunk house and attached heated and insulated garage with an epoxy floor and floor drain. Also includes a shelter for horses.