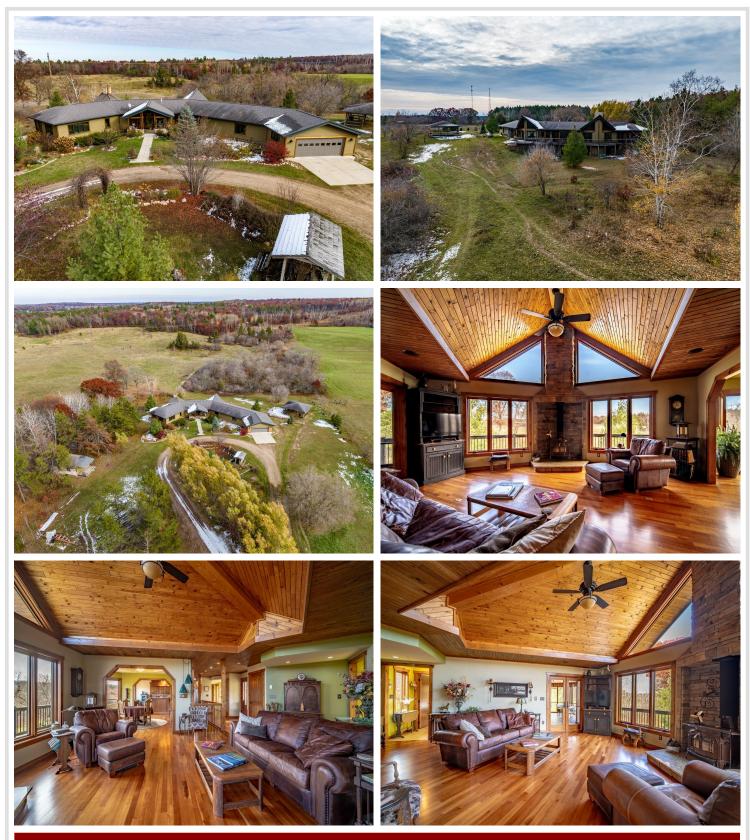

# **Description:**

Welcome home to this 3 bedroom, 3 bath architecturally designed home situated on approximately 19.7 private acres and located within minutes of Pequot Lakes, Nisswa, Breezy Point and Jenkins. Enjoy the peace and quiet of this setting in a house that is designed for enjoyment of panoramic views. The home features many appointments such as American Cherry hardwood floors and custom cabinetry in the kitchen, bathrooms and laundry room, custom tile work and a sound system throughout. The screen porch is on the main level and is perfect to enjoy all times of the day. The main level also features the primary bedroom with private bath, second bedroom, great room, kitchen and large craft room. The lower level features a sleeping area, wet bar, game room, bathroom and a sauna. Take advantage of the abundance of storage in the home, bunk house and attached heated and insulated garage with an epoxy floor and floor drain. Also includes a shelter for horses.