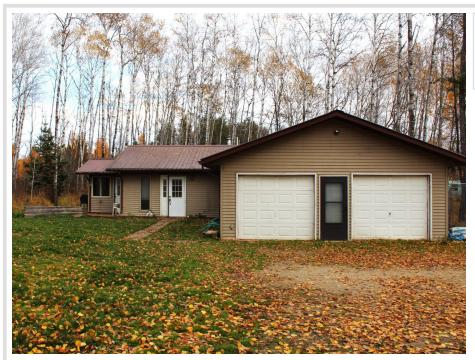

### **Description:**

Looking for a comfy cabin feel or a perfect starter home? Come and check out this adorable home that sits on just over 10 acres of wooded land south of Bemidji. Enjoy your morning coffee in the beautiful sunroom and your evening in the front of the cozy wood stove. There is so much potential in this property, you won't want to miss it!

## Additional Details:

| Year Built             | 2005                           |
|------------------------|--------------------------------|
| Lot Acres              | 10.86                          |
| Lot Dimensions         | 40x370x395x865x842x315x438x935 |
| Garage Stalls          | 2                              |
| School District        | 306                            |
| Taxes                  | \$1,444                        |
| Taxes with Assessments | \$1,444                        |
| Tax Year               | 2023                           |