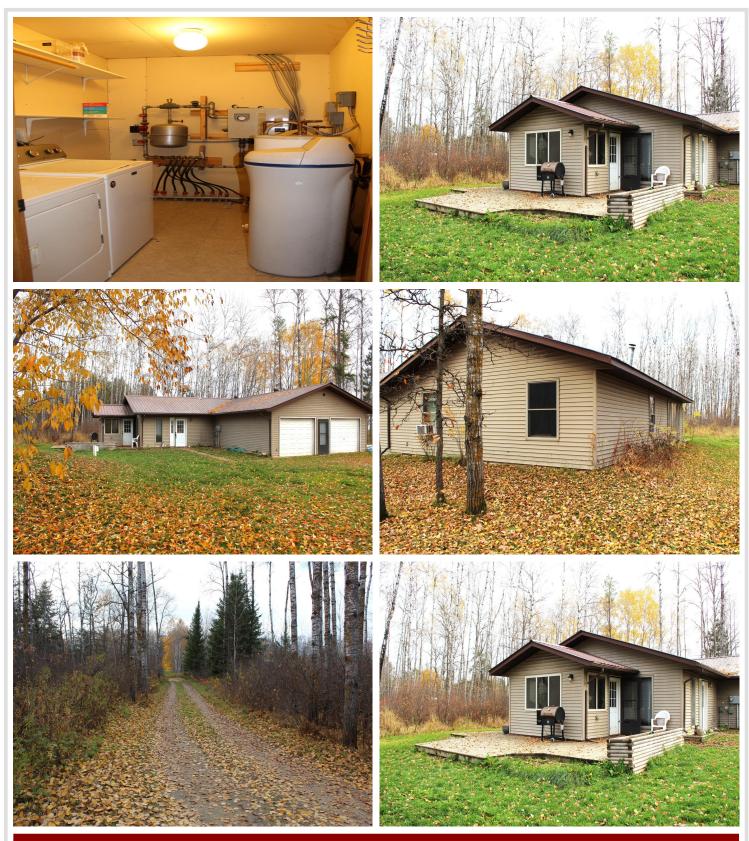

### **Description:**

Looking for a comfy cabin feel or a perfect starter home? Come and check out this adorable home that sits on just over 10 acres of wooded land south of Bemidji. Enjoy your morning coffee in the beautiful sunroom and your evening in the front of the cozy wood stove. There is so much potential in this property, you won't want to miss it!

## Additional Details:

| Year Built             | 2005                           |
|------------------------|--------------------------------|
| Lot Acres              | 10.86                          |
| Lot Dimensions         | 40x370x395x865x842x315x438x935 |
| Garage Stalls          | 2                              |
| School District        | 306                            |
| Taxes                  | \$1,444                        |
| Taxes with Assessments | \$1,444                        |
| Tax Year               | 2023                           |

### Additional Features:

Basement: None Fuel: Electric, Wood Garage: 2 Heat: Baseboard, Radiant Floor, Wood Stove Sewer: Mound Septic, Private Sewer Water: Private, Well Air Conditioning: None