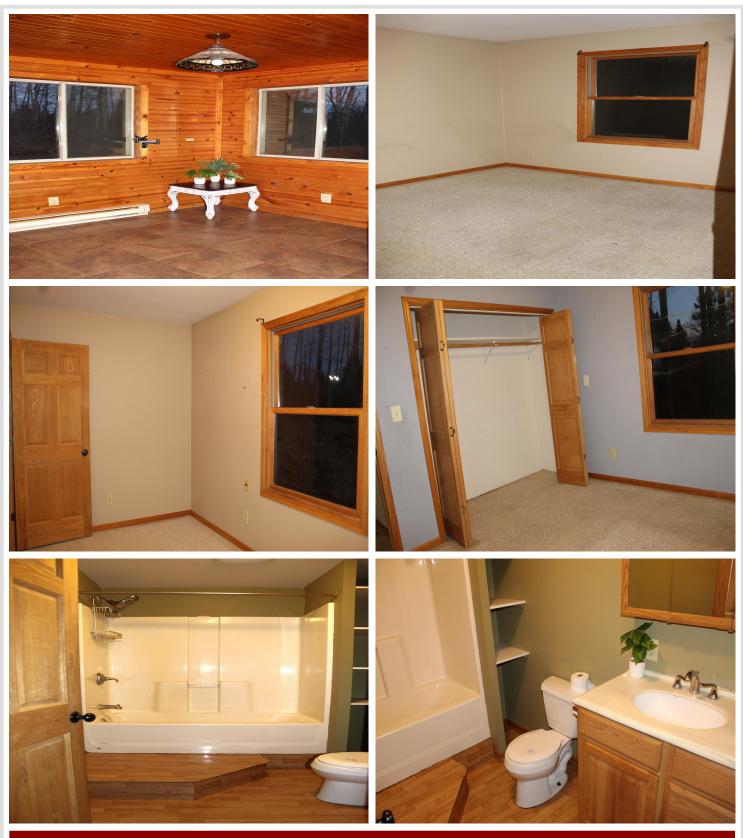

### **Description:**

Looking for a comfy cabin feel or a perfect starter home? Come and check out this adorable home that sits on just over 10 acres of wooded land south of Bemidji. Enjoy your morning coffee in the beautiful sunroom and your evening in the front of the cozy wood stove. There is so much potential in this property, you won't want to miss it!

## Additional Details:

| Year Built             | 2005                           |
|------------------------|--------------------------------|
| Lot Acres              | 10.86                          |
| Lot Dimensions         | 40x370x395x865x842x315x438x935 |
| Garage Stalls          | 2                              |
| School District        | 306                            |
| Taxes                  | \$1,444                        |
| Taxes with Assessments | \$1,444                        |
| Tax Year               | 2023                           |