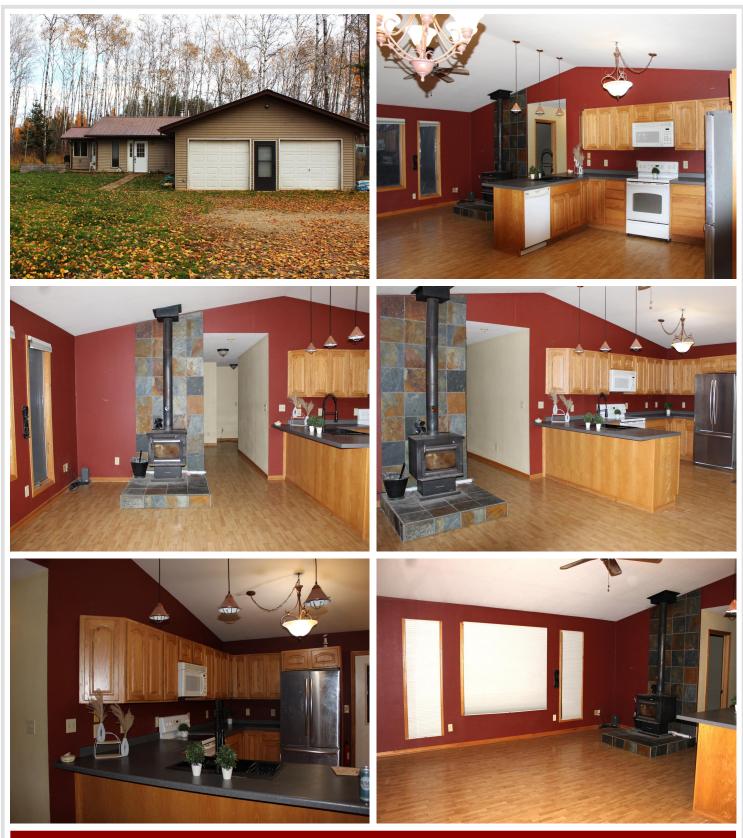

### **Description:**

Looking for a comfy cabin feel or a perfect starter home? Come and check out this adorable home that sits on just over 10 acres of wooded land south of Bemidji. Enjoy your morning coffee in the beautiful sunroom and your evening in the front of the cozy wood stove. There is so much potential in this property, you won't want to miss it!