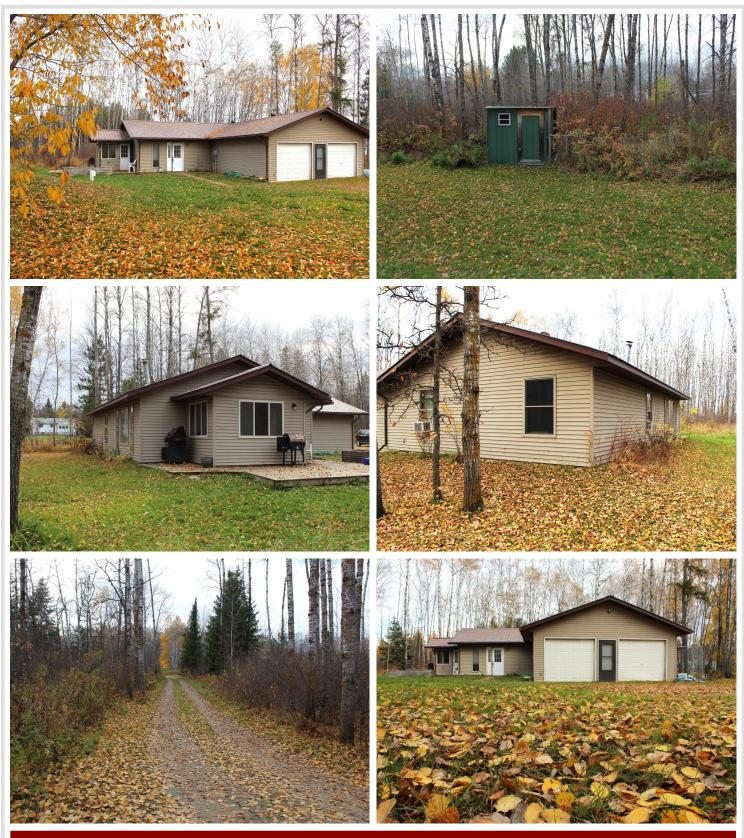

### **Description:**

Looking for a comfy cabin feel or a perfect starter home? Come and check out this adorable home that sits on just over 10 acres of wooded land south of Bemidji. Enjoy your morning coffee in the beautiful sunroom and your evening in the front of the cozy wood stove. There is so much potential in this property, you won't want to miss it!

## Additional Details:

| Year Built             | 2005                           |
|------------------------|--------------------------------|
| Lot Acres              | 10.86                          |
| Lot Dimensions         | 40x370x395x865x842x315x438x935 |
| Garage Stalls          | 2                              |
| School District        | 306                            |
| Taxes                  | \$1,444                        |
| Taxes with Assessments | \$1,444                        |
| Tax Year               | 2023                           |

### Additional Features:

Basement: None Fuel: Electric, Wood Garage: 2 Heat: Baseboard, Radiant Floor, Wood Stove Sewer: Mound Septic, Private Sewer Water: Private, Well Air Conditioning: None