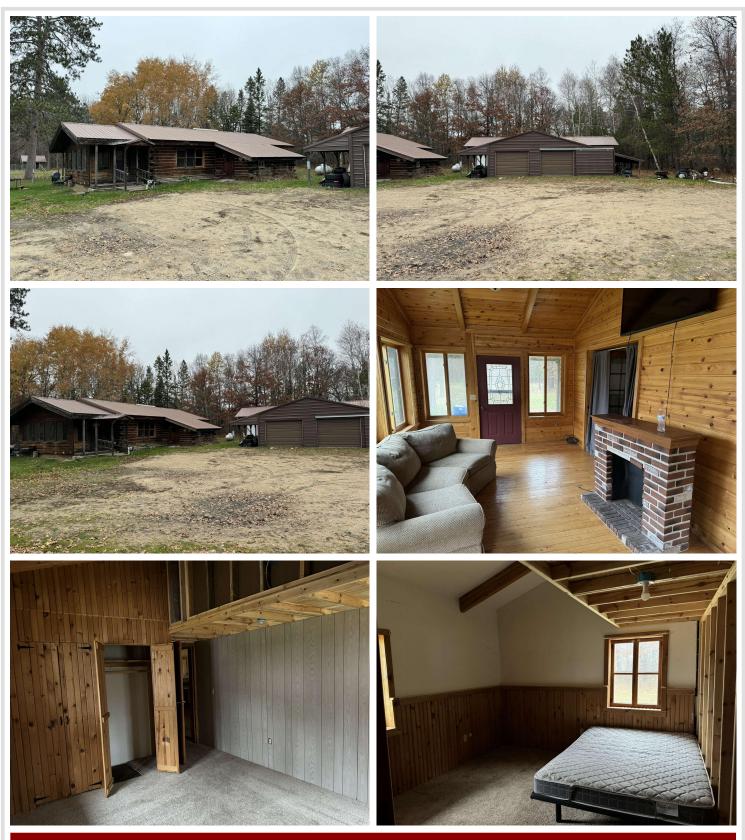

#### **Description:**

Exclusive, private, serene.... You have to see it to understand the full experience of this beautiful rural home. 2 bedrooms with loft for additional private living space or storage in bedroom. Magnificent sun room with fireplace and natural woodwork. This would make for a wonderful hunting cabin, getaway destination, or year-round home on 10 acres.

### Additional Details:

| Year Built             | 1986    |
|------------------------|---------|
| Lot Acres              | 10      |
| Lot Dimensions         | 10 ac   |
| Garage Stalls          | 2       |
| School District        | 818     |
| Taxes                  | \$2,404 |
| Taxes with Assessments | \$2,404 |
| Tax Year               | 2023    |