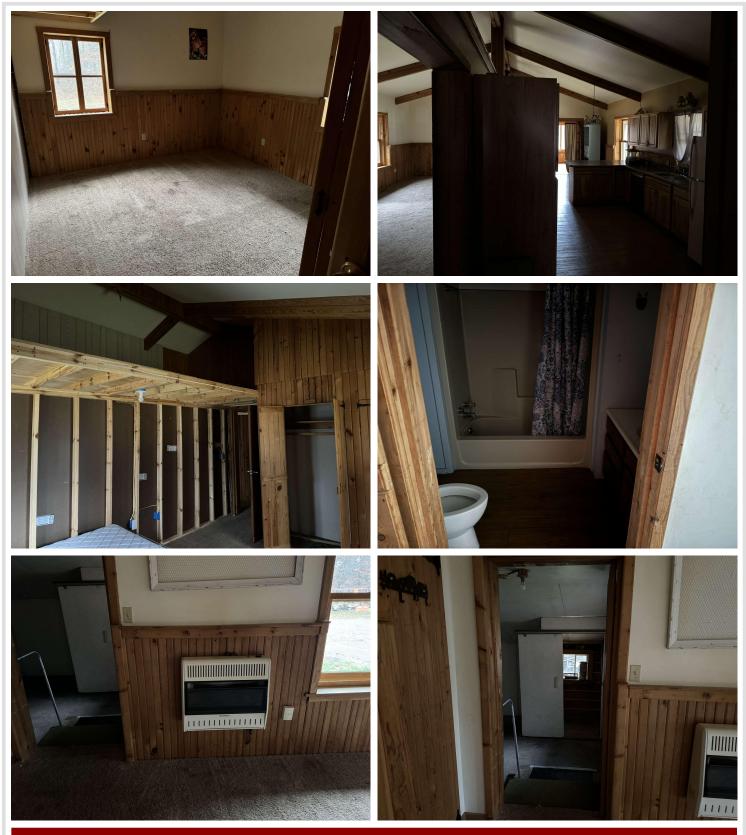

#### **Description:**

Exclusive, private, serene.... You have to see it to understand the full experience of this beautiful rural home. 2 bedrooms with loft for additional private living space or storage in bedroom. Magnificent sun room with fireplace and natural woodwork. This would make for a wonderful hunting cabin, getaway destination, or year-round home on 10 acres.

### Additional Details:

| Year Built             | 1986    |
|------------------------|---------|
| Lot Acres              | 10      |
| Lot Dimensions         | 10 ac   |
| Garage Stalls          | 2       |
| School District        | 818     |
| Taxes                  | \$2,404 |
| Taxes with Assessments | \$2,404 |
| Tax Year               | 2023    |