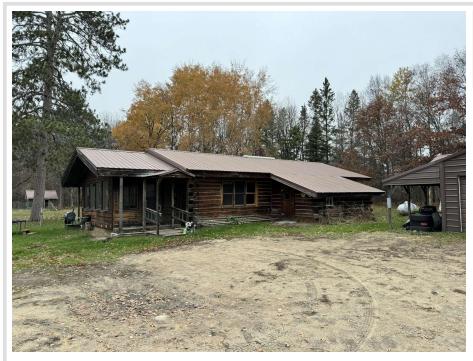

#### **Description:**

Exclusive, private, serene.... You have to see it to understand the full experience of this beautiful rural home. 2 bedrooms with loft for additional private living space or storage in bedroom. Magnificent sun room with fireplace and natural woodwork. This would make for a wonderful hunting cabin, getaway destination, or year-round home on 10 acres.

### Additional Details:

| Year Built             | 1986    |
|------------------------|---------|
| Lot Acres              | 10      |
| Lot Dimensions         | 10 ac   |
| Garage Stalls          | 2       |
| School District        | 818     |
| Taxes                  | \$2,404 |
| Taxes with Assessments | \$2,404 |
| Tax Year               | 2023    |