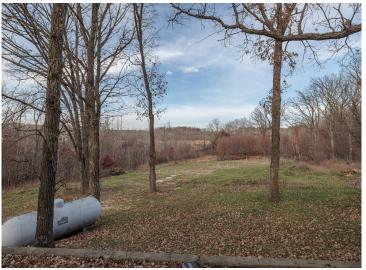

## **Description:**

Triplex in Staples Minnesota with great rental income close to the college. This seven bedroom four bath property offers investors peace of mind with a steady flow of incoming students. Property features 4.3 acres, spacious kitchen, vaulted pine ceilings, large attached garage and much more!

## **Additional Details:**

 Year Built
 1970

 Lot Acres
 4.3

 Lot Dimensions
 568x330

Garage Stalls 2
School District 2170
Taxes \$3,168
Taxes with Assessments \$3,228
Tax Year 2023