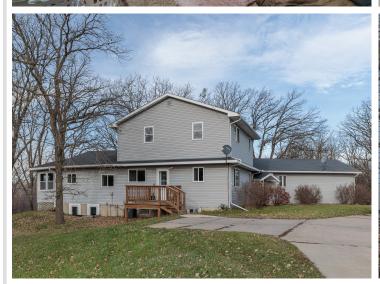

MLS 6458071 Residential

\$240,000

3,472 sq ft 7 bedrooms 4 baths

11225 255th Avenue Staples MN 56479

Status: Closed

## **Description:**

Triplex in Staples Minnesota with great rental income close to the college. This seven bedroom four bath property offers investors peace of mind with a steady flow of incoming students. Property features 4.3 acres, spacious kitchen, vaulted pine ceilings, large attached garage and much more!

## **Additional Details:**

 Year Built
 1970

 Lot Acres
 4.3

 Lot Dimensions
 568x330

Garage Stalls 2
School District 2170
Taxes \$3,168
Taxes with Assessments \$3,228
Tax Year 2023