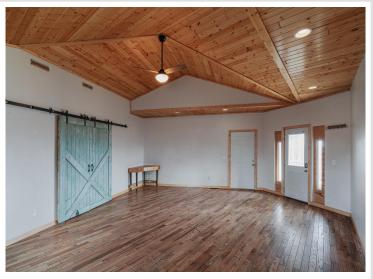

## **Description:**

Triplex in Staples Minnesota with great rental income close to the college. This seven bedroom four bath property offers investors peace of mind with a steady flow of incoming students. Property features 4.3 acres, spacious kitchen, vaulted pine ceilings, large attached garage and much more!

## **Additional Features:**

Basement: Finished, Full, Walkout Fuel: Electric, Propane Garage: 2 Heat: Forced Air Sewer: Private Sewer Water: Well Air Conditioning: Central Air