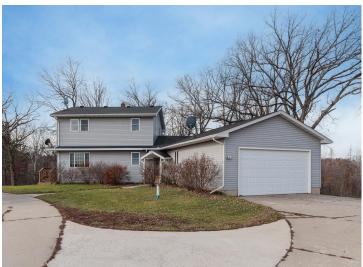

MLS 6458071 Residential

\$240,000

3,472 sq ft 7 bedrooms 4 baths

11225 255th Avenue Staples MN 56479

Status: Closed

## **Description:**

Triplex in Staples Minnesota with great rental income close to the college. This seven bedroom four bath property offers investors peace of mind with a steady flow of incoming students. Property features 4.3 acres, spacious kitchen, vaulted pine ceilings, large attached garage and much more!

## **Additional Details:**

 Year Built
 1970

 Lot Acres
 4.3

 Lot Dimensions
 568x330

Garage Stalls 2
School District 2170
Taxes \$3,168
Taxes with Assessments \$3,228
Tax Year 2023