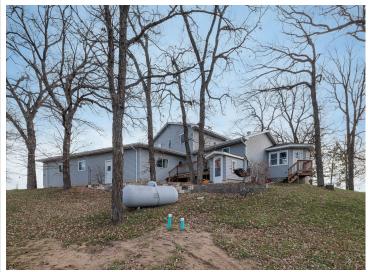

MLS 6458071 Residential

\$240,000

3,472 sq ft 7 bedrooms 4 baths

11225 255th Avenue Staples MN 56479

Status: Closed

## **Description:**

Triplex in Staples Minnesota with great rental income close to the college. This seven bedroom four bath property offers investors peace of mind with a steady flow of incoming students. Property features 4.3 acres, spacious kitchen, vaulted pine ceilings, large attached garage and much more!

## **Additional Details:**

 Year Built
 1970

 Lot Acres
 4.3

 Lot Dimensions
 568x330

Garage Stalls 2
School District 2170
Taxes \$3,168
Taxes with Assessments \$3,228
Tax Year 2023