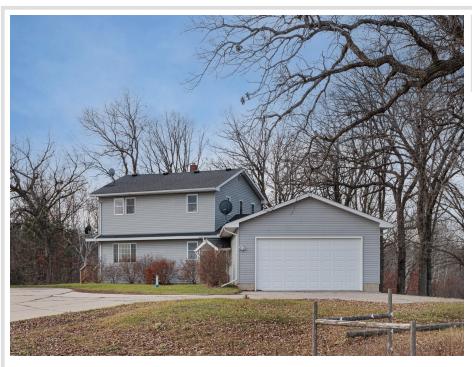

## **Description:**

Triplex in Staples Minnesota with great rental income close to the college. This seven bedroom four bath property offers investors peace of mind with a steady flow of incoming students. Property features 4.3 acres, spacious kitchen, vaulted pine ceilings, large attached garage and much more!

## **Additional Details:**

 Year Built
 1970

 Lot Acres
 4.3

 Lot Dimensions
 568x330

Garage Stalls 2
School District 2170
Taxes \$3,168
Taxes with Assessments \$3,228
Tax Year 2023

## **Additional Features:**

Basement: Finished, Full, Walkout Fuel: Electric, Propane Garage: 2 Heat: Forced Air Sewer: Private Sewer Water: Well Air Conditioning: Central Air