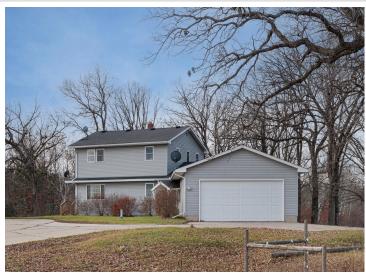

## **Description:**

Triplex in Staples Minnesota with great rental income close to the college. This seven bedroom four bath property offers investors peace of mind with a steady flow of incoming students. Property features 4.3 acres, spacious kitchen, vaulted pine ceilings, large attached garage and much more!

## **Additional Features:**

Basement: Finished, Full, Walkout Fuel: Electric, Propane Garage: 2 Heat: Forced Air Sewer: Private Sewer Water: Well Air Conditioning: Central Air