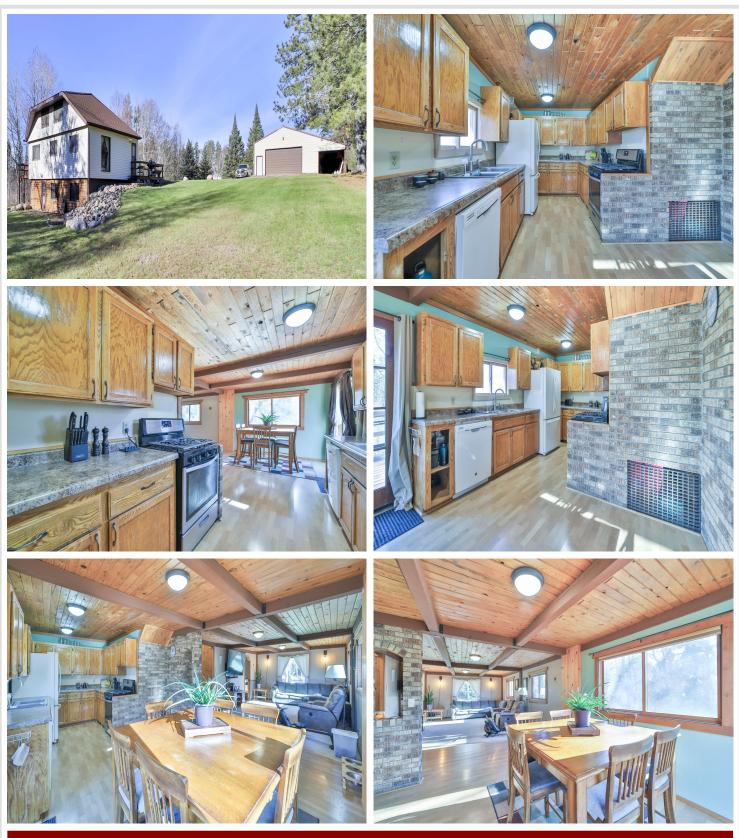

### **Description:**

Charming three-bedroom, two-bath home nestled on over five acres of serene, wooded landscape, just two miles west of Pine River. This inviting residence boasts a finished walkout basement, perfect for added living space. Enjoy the beauty of nature from not one, but two decks overlooking the picturesque surroundings. The property also features a two-stall detached heated garage with a convenient lean-to for additional storage. With a perfect blend of comfort and outdoor allure, this home offers a peaceful retreat while remaining close to town amenities. Schedule your private viewing today!