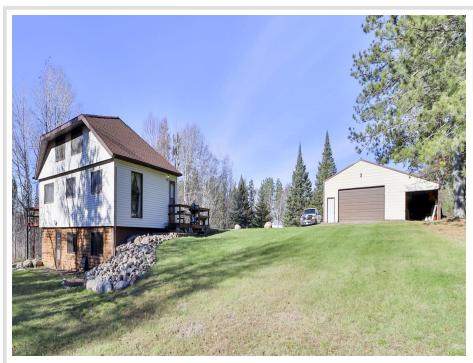

### **Description:**

Charming three-bedroom, two-bath home nestled on over five acres of serene, wooded landscape, just two miles west of Pine River. This inviting residence boasts a finished walkout basement, perfect for added living space. Enjoy the beauty of nature from not one, but two decks overlooking the picturesque surroundings. The property also features a two-stall detached heated garage with a convenient lean-to for additional storage. With a perfect blend of comfort and outdoor allure, this home offers a peaceful retreat while remaining close to town amenities. Schedule your private viewing today!

#### Additional Details:

| Year Built             | 1956       |
|------------------------|------------|
| Lot Acres              | 5.26       |
| Lot Dimensions         | 5.26 Acres |
| Garage Stalls          | 2          |
| School District        | 2174       |
| Taxes                  | \$950      |
| Taxes with Assessments | \$1,016    |
| Tax Year               | 2023       |