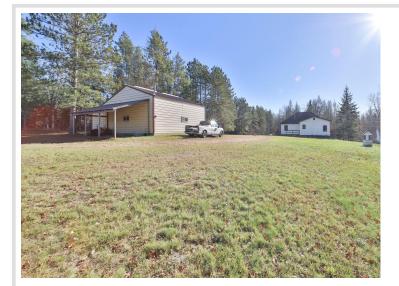

### **Description:**

Charming three-bedroom, two-bath home nestled on over five acres of serene, wooded landscape, just two miles west of Pine River. This inviting residence boasts a finished walkout basement, perfect for added living space. Enjoy the beauty of nature from not one, but two decks overlooking the picturesque surroundings. The property also features a two-stall detached heated garage with a convenient lean-to for additional storage. With a perfect blend of comfort and outdoor allure, this home offers a peaceful retreat while remaining close to town amenities. Schedule your private viewing today!