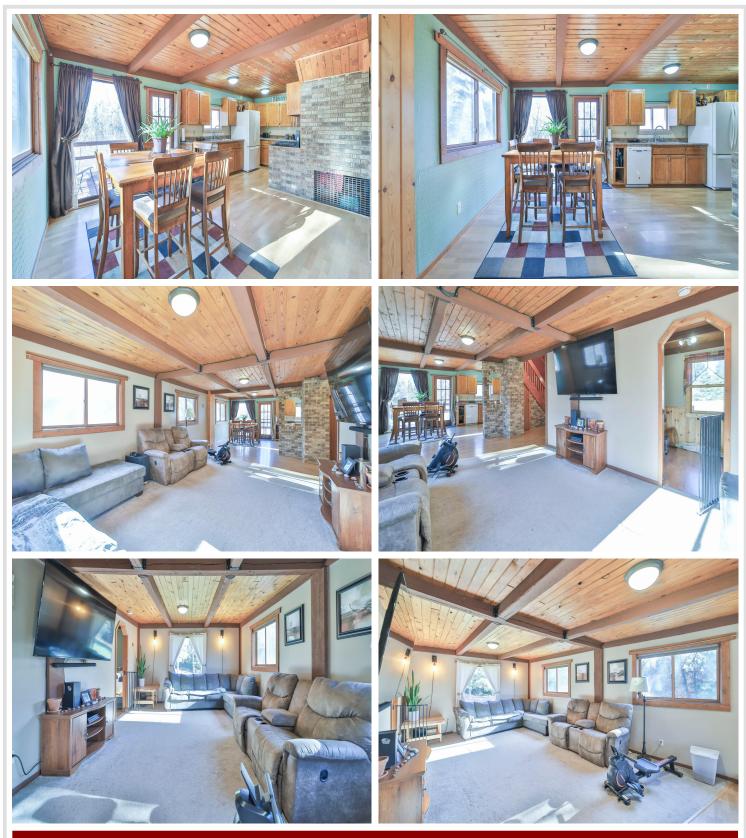

### **Description:**

Charming three-bedroom, two-bath home nestled on over five acres of serene, wooded landscape, just two miles west of Pine River. This inviting residence boasts a finished walkout basement, perfect for added living space. Enjoy the beauty of nature from not one, but two decks overlooking the picturesque surroundings. The property also features a two-stall detached heated garage with a convenient lean-to for additional storage. With a perfect blend of comfort and outdoor allure, this home offers a peaceful retreat while remaining close to town amenities. Schedule your private viewing today!