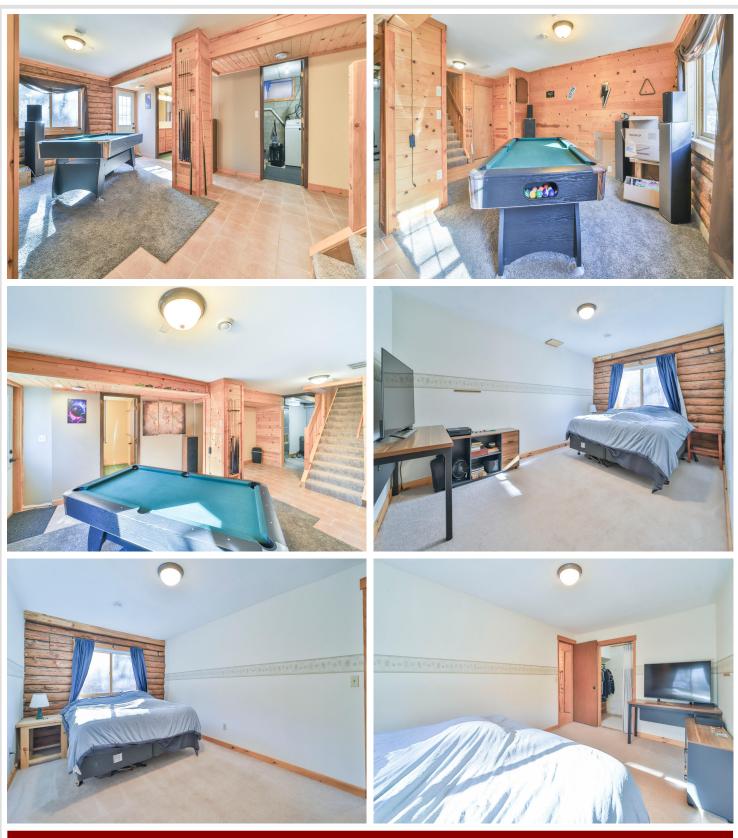

### **Description:**

Charming three-bedroom, two-bath home nestled on over five acres of serene, wooded landscape, just two miles west of Pine River. This inviting residence boasts a finished walkout basement, perfect for added living space. Enjoy the beauty of nature from not one, but two decks overlooking the picturesque surroundings. The property also features a two-stall detached heated garage with a convenient lean-to for additional storage. With a perfect blend of comfort and outdoor allure, this home offers a peaceful retreat while remaining close to town amenities. Schedule your private viewing today!