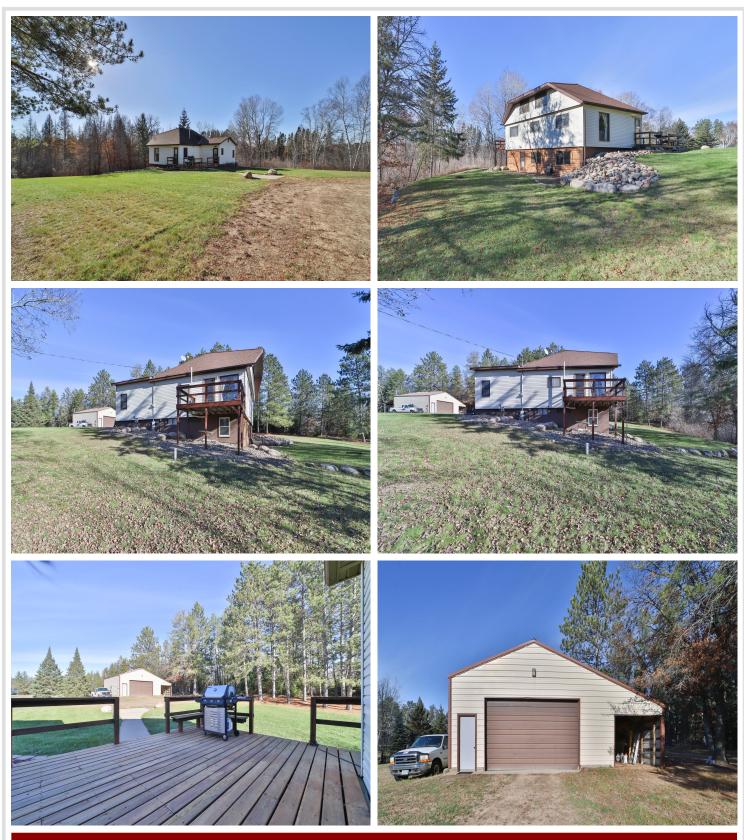

### **Description:**

Charming three-bedroom, two-bath home nestled on over five acres of serene, wooded landscape, just two miles west of Pine River. This inviting residence boasts a finished walkout basement, perfect for added living space. Enjoy the beauty of nature from not one, but two decks overlooking the picturesque surroundings. The property also features a two-stall detached heated garage with a convenient lean-to for additional storage. With a perfect blend of comfort and outdoor allure, this home offers a peaceful retreat while remaining close to town amenities. Schedule your private viewing today!

#### Additional Details:

| Year Built             | 1956       |
|------------------------|------------|
| Lot Acres              | 5.26       |
| Lot Dimensions         | 5.26 Acres |
| Garage Stalls          | 2          |
| School District        | 2174       |
| Taxes                  | \$950      |
| Taxes with Assessments | \$1,016    |
| Tax Year               | 2023       |

#### Additional Features:

Basement: Block, Partial, Walkout Fuel: Natural Gas Garage: 2 Heat: Forced Air Sewer: Private Sewer, Septic System Compliant - Yes, Tank with Drainage Field Water: Private, Sand Point, Well Air Conditioning: Central Air