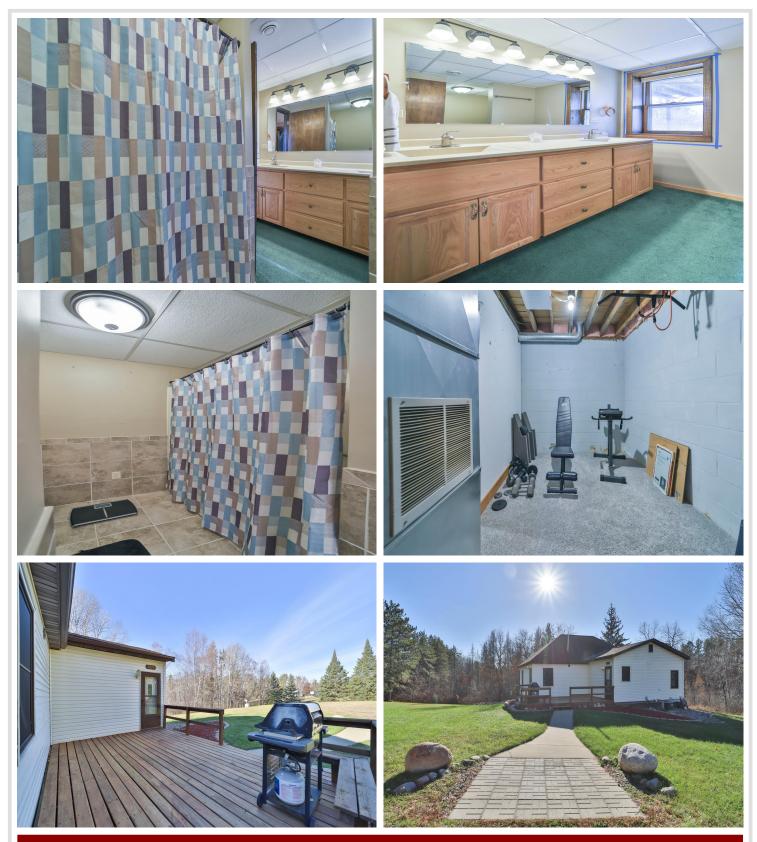

### **Description:**

Charming three-bedroom, two-bath home nestled on over five acres of serene, wooded landscape, just two miles west of Pine River. This inviting residence boasts a finished walkout basement, perfect for added living space. Enjoy the beauty of nature from not one, but two decks overlooking the picturesque surroundings. The property also features a two-stall detached heated garage with a convenient lean-to for additional storage. With a perfect blend of comfort and outdoor allure, this home offers a peaceful retreat while remaining close to town amenities. Schedule your private viewing today!