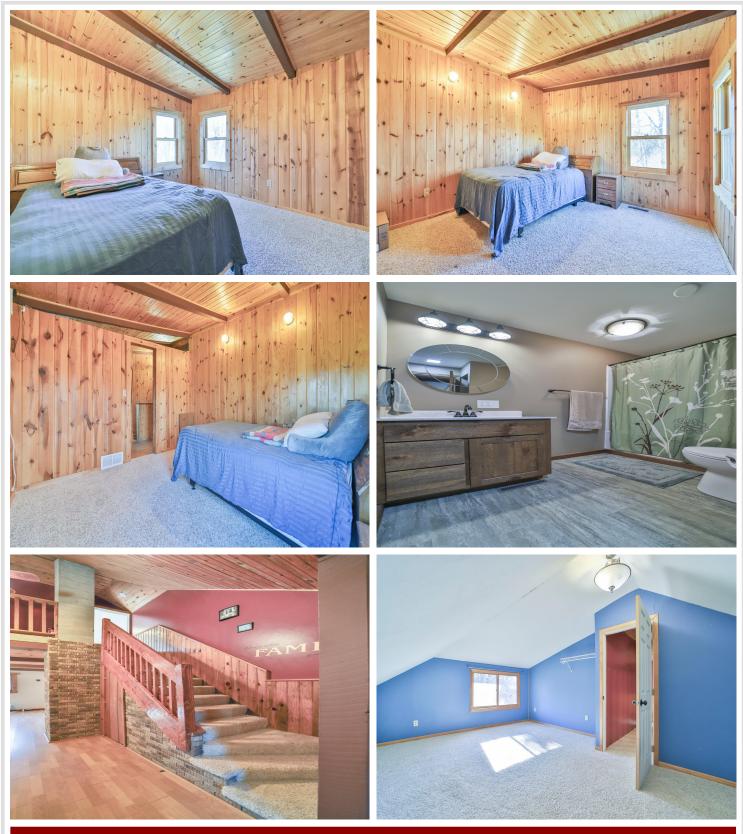

### **Description:**

Charming three-bedroom, two-bath home nestled on over five acres of serene, wooded landscape, just two miles west of Pine River. This inviting residence boasts a finished walkout basement, perfect for added living space. Enjoy the beauty of nature from not one, but two decks overlooking the picturesque surroundings. The property also features a two-stall detached heated garage with a convenient lean-to for additional storage. With a perfect blend of comfort and outdoor allure, this home offers a peaceful retreat while remaining close to town amenities. Schedule your private viewing today!