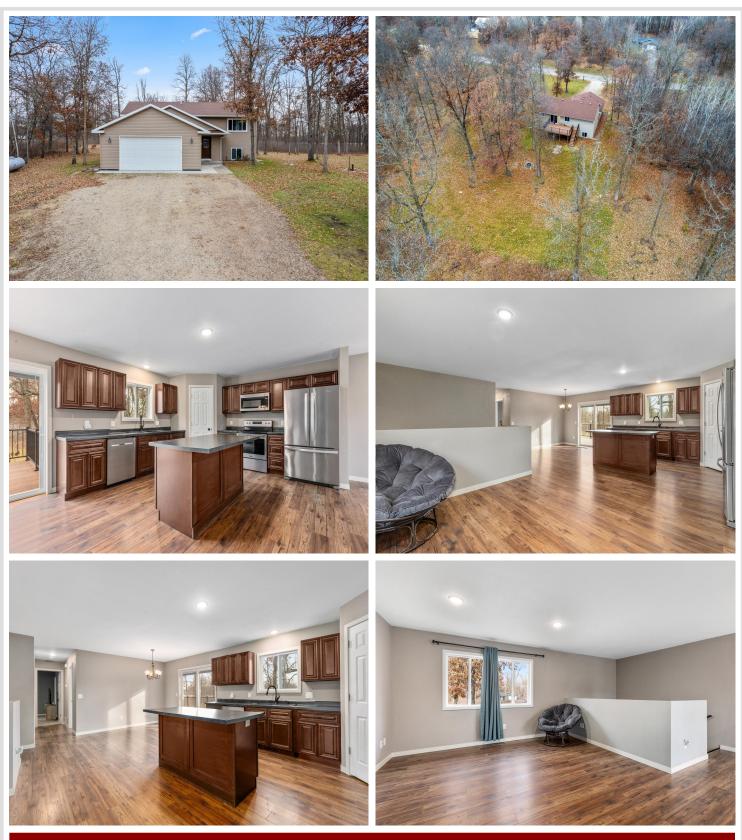

#### **Description:**

Welcome to Twin Oaks Loop! This 2020 gem boasts an idealistic design, offering a spacious entryway from your insulated attached garage. The kitchen is a dream for any home chef, boasting ample storage and counter space to make every culinary experience a joy. The master suite features a generously sized walk-in closet and a private ensuite. Venture down a few steps into the basement, and you'll be greeted by a spacious living area that seamlessly blends with an abundance of natural light. This versatile space provides endless possibilities for entertainment, relaxation, or even a home office setup. The large bedrooms in the basement offer privacy and comfort, providing an ideal retreat for family members or guests. The nearly 4-acre lot invites possibilities—think extra storage or a vast playground. Discover a home where design meets functionality, providing room to breathe and endless potential.