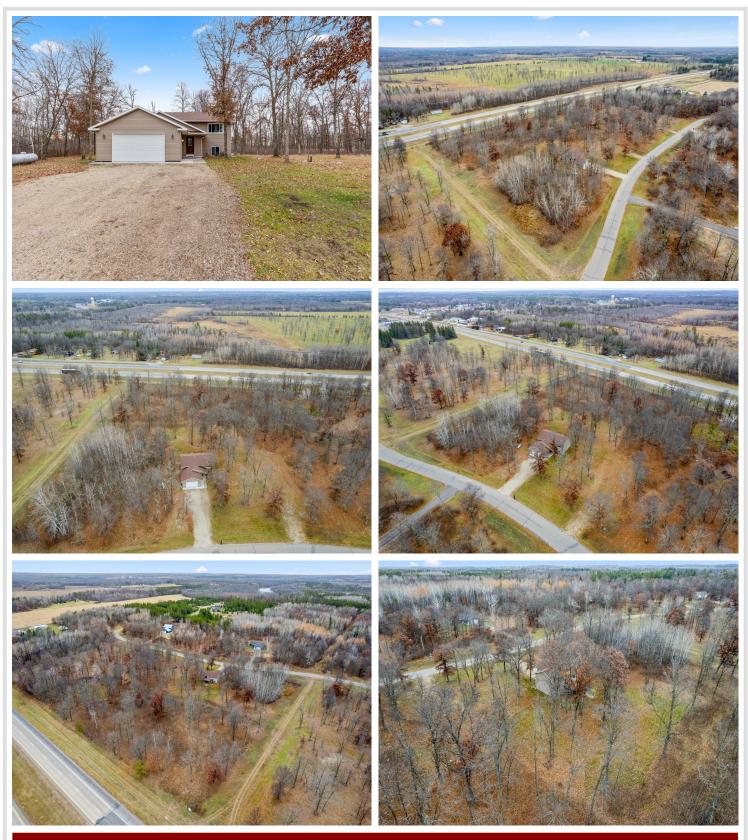

#### **Description:**

Welcome to Twin Oaks Loop! This 2020 gem boasts an idealistic design, offering a spacious entryway from your insulated attached garage. The kitchen is a dream for any home chef, boasting ample storage and counter space to make every culinary experience a joy. The master suite features a generously sized walk-in closet and a private ensuite. Venture down a few steps into the basement, and you'll be greeted by a spacious living area that seamlessly blends with an abundance of natural light. This versatile space provides endless possibilities for entertainment, relaxation, or even a home office setup. The large bedrooms in the basement offer privacy and comfort, providing an ideal retreat for family members or guests. The nearly 4-acre lot invites possibilities—think extra storage or a vast playground. Discover a home where design meets functionality, providing room to breathe and endless potential.

## Additional Details:

| Year Built             | 2020            |
|------------------------|-----------------|
| Lot Acres              | 3.73            |
| Lot Dimensions         | 375x514x347x418 |
| Garage Stalls          | 2               |
| School District        | 2170            |
| Taxes                  | \$2,974         |
| Taxes with Assessments | \$2,974         |
| Tax Year               | 2023            |

### **Driving Directions:**

From MN HWY 210/US HWY 10 in Motley, West on US HWY 10 to Right on Morrison Line Road to Left on Twin Oaks Loop, Property is on the left.

Listed By: Woods to Water Real Estate