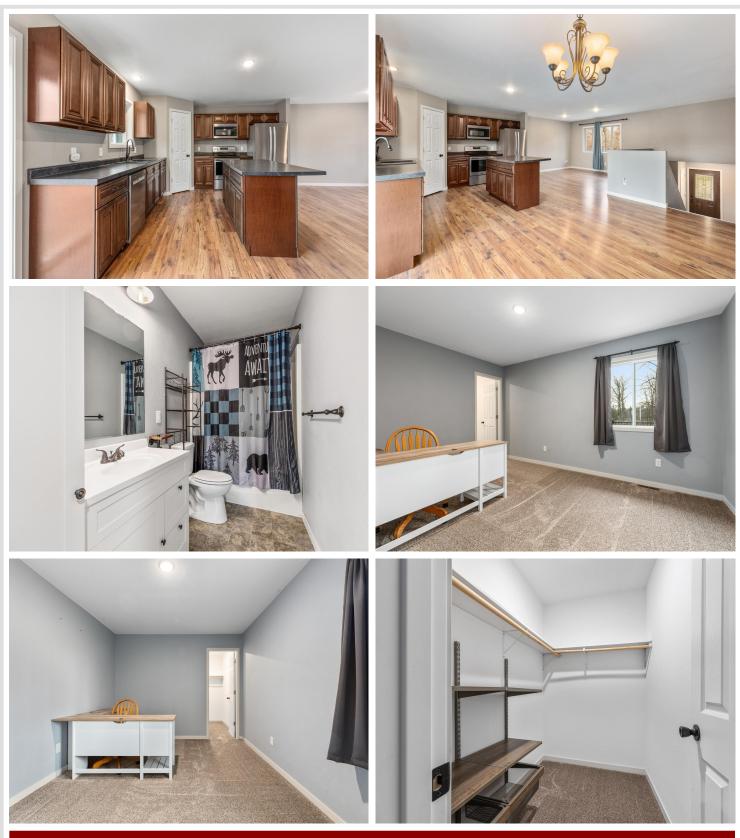

#### **Description:**

Welcome to Twin Oaks Loop! This 2020 gem boasts an idealistic design, offering a spacious entryway from your insulated attached garage. The kitchen is a dream for any home chef, boasting ample storage and counter space to make every culinary experience a joy. The master suite features a generously sized walk-in closet and a private ensuite. Venture down a few steps into the basement, and you'll be greeted by a spacious living area that seamlessly blends with an abundance of natural light. This versatile space provides endless possibilities for entertainment, relaxation, or even a home office setup. The large bedrooms in the basement offer privacy and comfort, providing an ideal retreat for family members or guests. The nearly 4-acre lot invites possibilities—think extra storage or a vast playground. Discover a home where design meets functionality, providing room to breathe and endless potential.