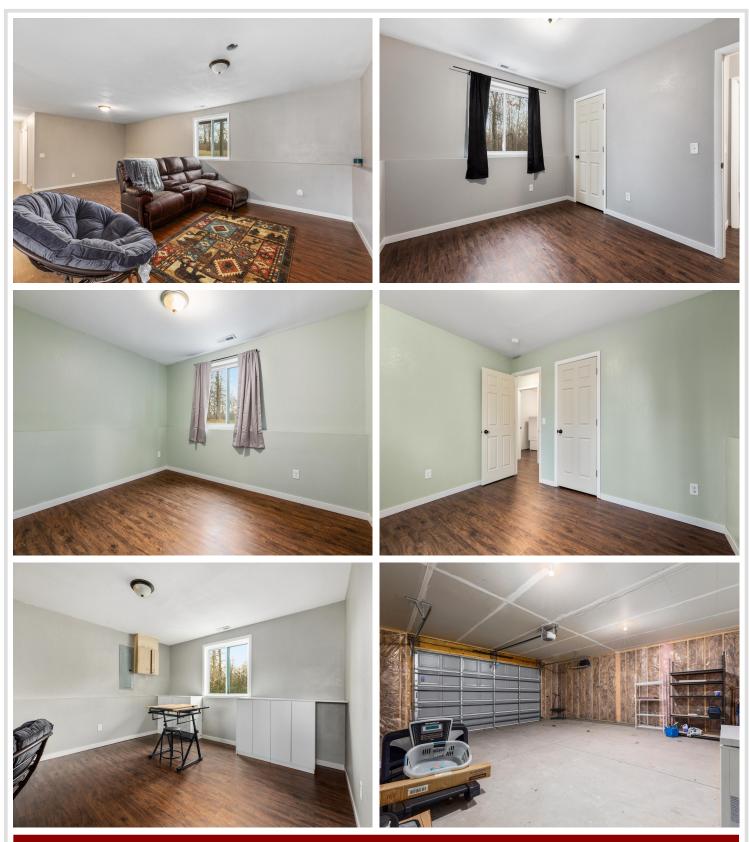

#### **Description:**

Welcome to Twin Oaks Loop! This 2020 gem boasts an idealistic design, offering a spacious entryway from your insulated attached garage. The kitchen is a dream for any home chef, boasting ample storage and counter space to make every culinary experience a joy. The master suite features a generously sized walk-in closet and a private ensuite. Venture down a few steps into the basement, and you'll be greeted by a spacious living area that seamlessly blends with an abundance of natural light. This versatile space provides endless possibilities for entertainment, relaxation, or even a home office setup. The large bedrooms in the basement offer privacy and comfort, providing an ideal retreat for family members or guests. The nearly 4-acre lot invites possibilities—think extra storage or a vast playground. Discover a home where design meets functionality, providing room to breathe and endless potential.

#### Additional Features:

Basement: Block Fuel: Electric, Propane Garage: 2 Heat: Forced Air Sewer: Private Sewer Water: Well Air Conditioning: Central Air