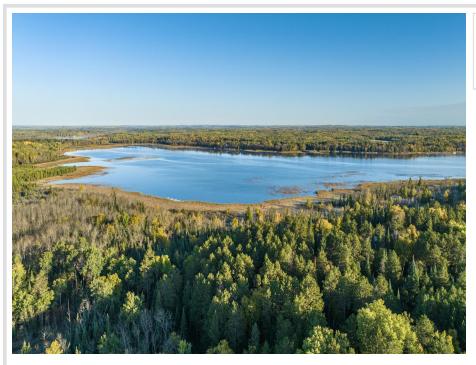

## **Description:**

Set on 6.84 acres with 209' of natural shoreline, this lot offers a peaceful setting with a nice building site and wonderful tree cover. Complete with dock slip in the Grey Goose Association.