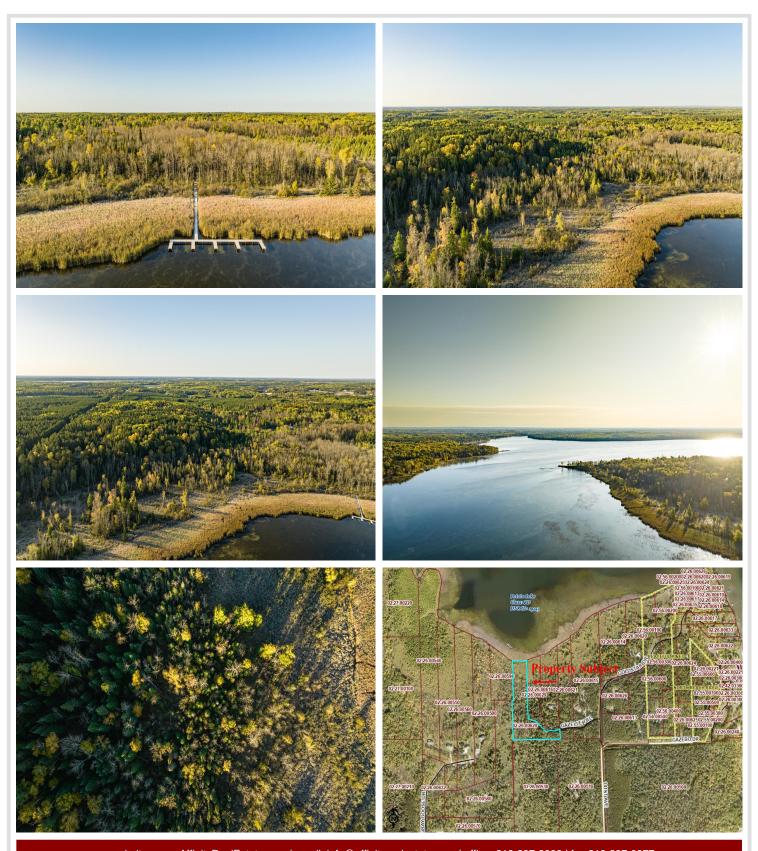

## **Description:**

Set on 6.84 acres with 209' of natural shoreline, this lot offers a peaceful setting with a nice building site and wonderful tree cover. Complete with dock slip in the Grey Goose Association.

## **Additional Details:**

Lot Acres 6.84

Lot Dimensions 209x734xirr

School District 309
Taxes \$324
Taxes with Assessments \$324
Tax Year 2024