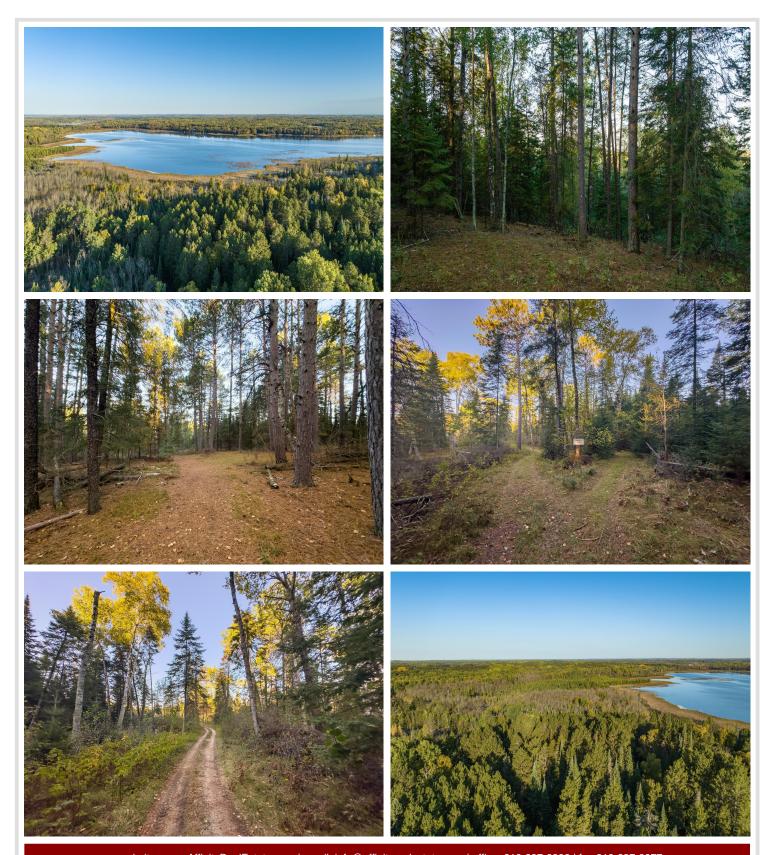

## **Description:**

Set on 6.84 acres with 209' of natural shoreline, this lot offers a peaceful setting with a nice building site and wonderful tree cover. Complete with dock slip in the Grey Goose Association.