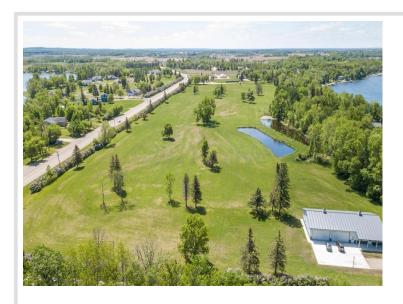

## **Description:**

Take in the views of Floyd Lake from the lots of Par Place! Over an acre(A) lot on gently rolling land, and with covenants that allow for a sizeable auxiliary building (shop) in your back yard. Bring your plans and the builder of your choice and make your dream home vision come true. Formerly the Ironman Golf Course, you'll appreciate the park-like landscape and the nearby waterfronts of both Little and Big Floyd Lakes. Dream big -because there's room! Thirteen lots available, approx 0.9acre to 1.5acres in size and just minutes from downtown DL. Meticulously planted trees and foliage will only get better with time. A perfect place to call home. Drive by, and call for additional information!