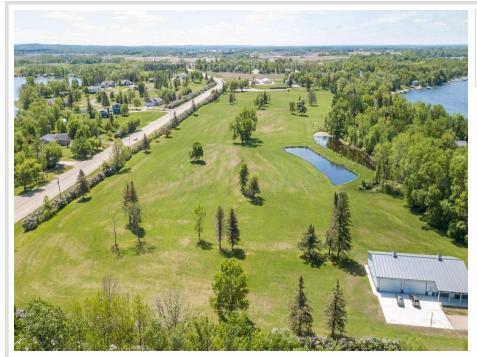

## **Description:**

Take in the views of Floyd Lake from the lots of Par Place! Over an acre(A) lot on gently rolling land, and with covenants that allow for a sizeable auxiliary building (shop) in your back yard. Bring your plans and the builder of your choice and make your dream home vision come true. Formerly the Ironman Golf Course, you'll appreciate the park-like landscape and the nearby waterfronts of both Little and Big Floyd Lakes. Dream big -because there's room! Thirteen lots available, approx 0.9acre to 1.5acres in size and just minutes from downtown DL. Meticulously planted trees and foliage will only get better with time. A perfect place to call home. Drive by, and call for additional information!