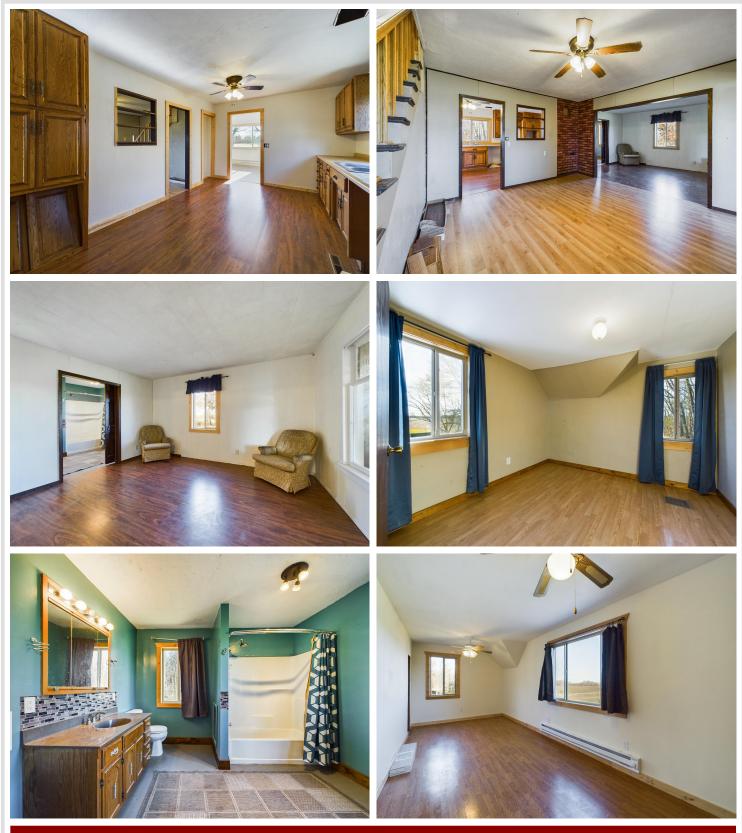

## **Description:**

Watch the golden hour set fire to the horizon and beam through the fields of Hewitt, Minn. The classic 2-story farmhouse in the heartland — with sheds, a large pole building and nearly 80 acres — awaits the right person or family down long, quiet stretches of gravel roads. A blend of crop land, woods lines and habitat, along with this partially remodeled farm house is perfect for the country-loving type. Complete the dream scenario with some poultry or livestock, a huge garden or horse pasture and the natural time-slowing power of the rural plains.

### Additional Details:

| Year Built             | 1923      |
|------------------------|-----------|
| Lot Acres              | 77.3      |
| Lot Dimensions         | 2640x1320 |
| Garage Stalls          | 2         |
| School District        | 786       |
| Taxes                  | \$1,102   |
| Taxes with Assessments | \$1,182   |
| Tax Year               | 2023      |