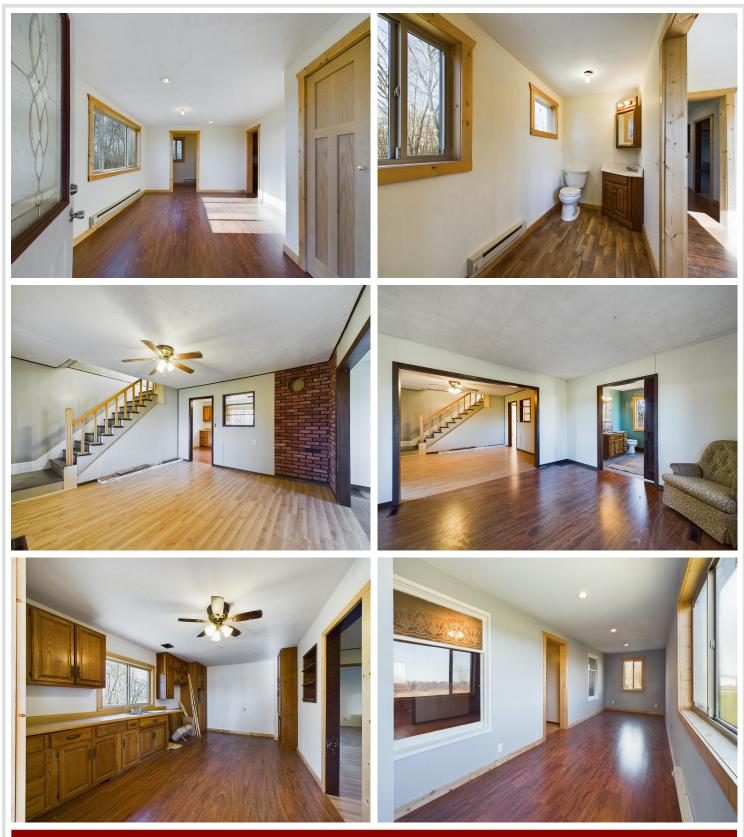

## **Description:**

Watch the golden hour set fire to the horizon and beam through the fields of Hewitt, Minn. The classic 2-story farmhouse in the heartland — with sheds, a large pole building and nearly 80 acres — awaits the right person or family down long, quiet stretches of gravel roads. A blend of crop land, woods lines and habitat, along with this partially remodeled farm house is perfect for the country-loving type. Complete the dream scenario with some poultry or livestock, a huge garden or horse pasture and the natural time-slowing power of the rural plains.