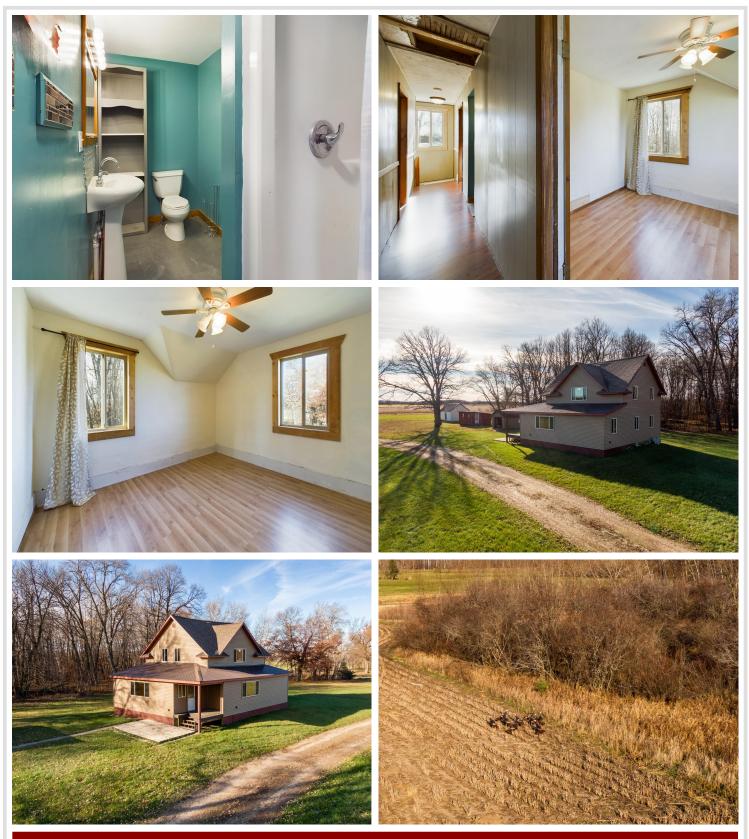

## **Description:**

Watch the golden hour set fire to the horizon and beam through the fields of Hewitt, Minn. The classic 2-story farmhouse in the heartland — with sheds, a large pole building and nearly 80 acres — awaits the right person or family down long, quiet stretches of gravel roads. A blend of crop land, woods lines and habitat, along with this partially remodeled farm house is perfect for the country-loving type. Complete the dream scenario with some poultry or livestock, a huge garden or horse pasture and the natural time-slowing power of the rural plains.

### Additional Details:

| Year Built             | 1923      |
|------------------------|-----------|
| Lot Acres              | 77.3      |
| Lot Dimensions         | 2640x1320 |
| Garage Stalls          | 2         |
| School District        | 786       |
| Taxes                  | \$1,102   |
| Taxes with Assessments | \$1,182   |
| Tax Year               | 2023      |