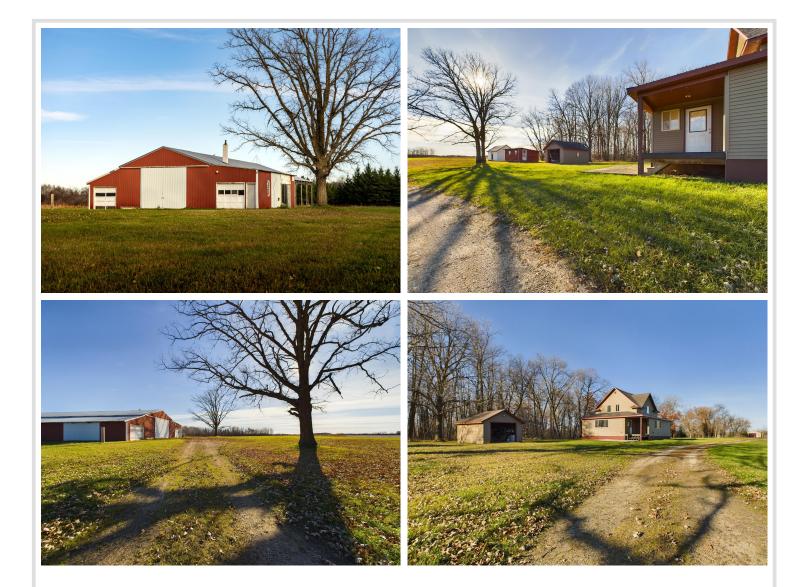

## **Description:**

Watch the golden hour set fire to the horizon and beam through the fields of Hewitt, Minn. The classic 2-story farmhouse in the heartland — with sheds, a large pole building and nearly 80 acres — awaits the right person or family down long, quiet stretches of gravel roads. A blend of crop land, woods lines and habitat, along with this partially remodeled farm house is perfect for the country-loving type. Complete the dream scenario with some poultry or livestock, a huge garden or horse pasture and the natural time-slowing power of the rural plains.

### Additional Details:

| Year Built             | 1923      |
|------------------------|-----------|
| Lot Acres              | 77.3      |
| Lot Dimensions         | 2640x1320 |
| Garage Stalls          | 2         |
| School District        | 786       |
| Taxes                  | \$1,102   |
| Taxes with Assessments | \$1,182   |
| Tax Year               | 2023      |