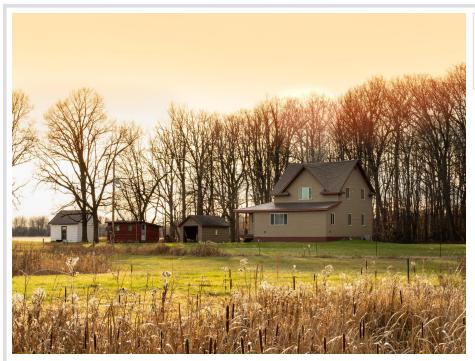

## **Description:**

Watch the golden hour set fire to the horizon and beam through the fields of Hewitt, Minn. The classic 2-story farmhouse in the heartland — with sheds, a large pole building and nearly 80 acres — awaits the right person or family down long, quiet stretches of gravel roads. A blend of crop land, woods lines and habitat, along with this partially remodeled farm house is perfect for the country-loving type. Complete the dream scenario with some poultry or livestock, a huge garden or horse pasture and the natural time-slowing power of the rural plains.