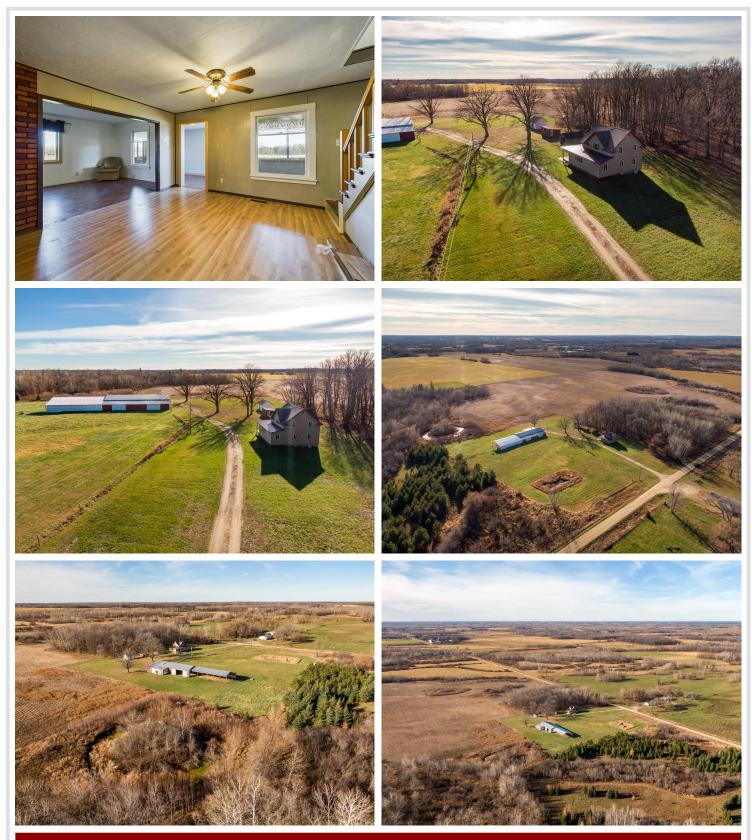

## **Description:**

Watch the golden hour set fire to the horizon and beam through the fields of Hewitt, Minn. The classic 2-story farmhouse in the heartland — with sheds, a large pole building and nearly 80 acres — awaits the right person or family down long, quiet stretches of gravel roads. A blend of crop land, woods lines and habitat, along with this partially remodeled farm house is perfect for the country-loving type. Complete the dream scenario with some poultry or livestock, a huge garden or horse pasture and the natural time-slowing power of the rural plains.

### Additional Details:

| Year Built             | 1923      |
|------------------------|-----------|
| Lot Acres              | 77.3      |
| Lot Dimensions         | 2640x1320 |
| Garage Stalls          | 2         |
| School District        | 786       |
| Taxes                  | \$1,102   |
| Taxes with Assessments | \$1,182   |
| Tax Year               | 2023      |