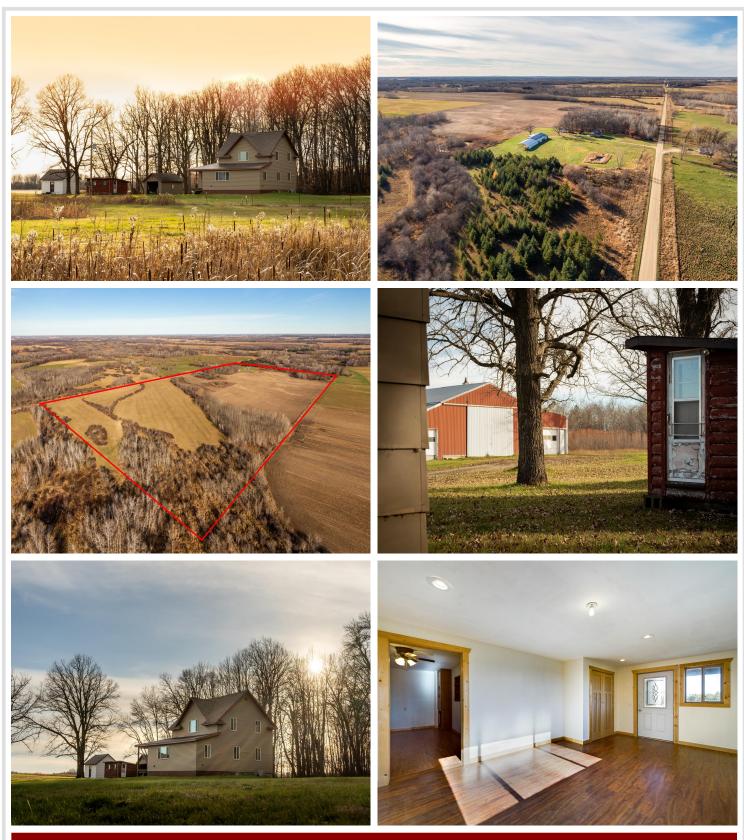

## **Description:**

Watch the golden hour set fire to the horizon and beam through the fields of Hewitt, Minn. The classic 2-story farmhouse in the heartland — with sheds, a large pole building and nearly 80 acres — awaits the right person or family down long, quiet stretches of gravel roads. A blend of crop land, woods lines and habitat, along with this partially remodeled farm house is perfect for the country-loving type. Complete the dream scenario with some poultry or livestock, a huge garden or horse pasture and the natural time-slowing power of the rural plains.

### Additional Details:

| Year Built             | 1923      |
|------------------------|-----------|
| Lot Acres              | 77.3      |
| Lot Dimensions         | 2640x1320 |
| Garage Stalls          | 2         |
| School District        | 786       |
| Taxes                  | \$1,102   |
| Taxes with Assessments | \$1,182   |
| Tax Year               | 2023      |