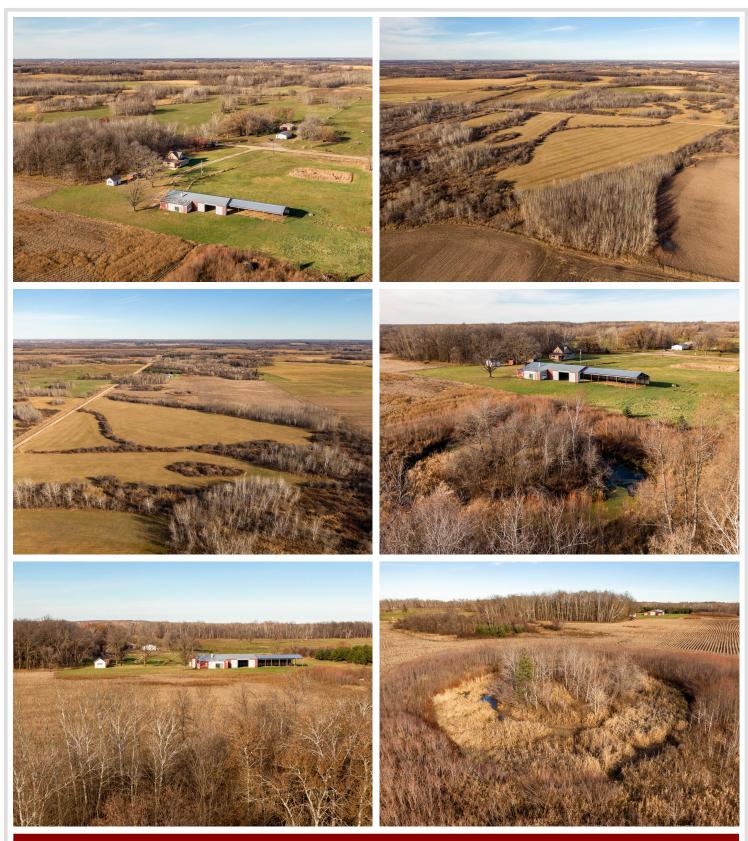

## **Description:**

Watch the golden hour set fire to the horizon and beam through the fields of Hewitt, Minn. The classic 2-story farmhouse in the heartland — with sheds, a large pole building and nearly 80 acres — awaits the right person or family down long, quiet stretches of gravel roads. A blend of crop land, woods lines and habitat, along with this partially remodeled farm house is perfect for the country-loving type. Complete the dream scenario with some poultry or livestock, a huge garden or horse pasture and the natural time-slowing power of the rural plains.

### Additional Details:

| Year Built             | 1923      |
|------------------------|-----------|
| Lot Acres              | 77.3      |
| Lot Dimensions         | 2640x1320 |
| Garage Stalls          | 2         |
| School District        | 786       |
| Taxes                  | \$1,102   |
| Taxes with Assessments | \$1,182   |
| Tax Year               | 2023      |