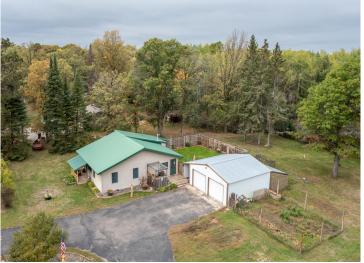

## **Description:**

BACK ON MARKET!!! Move-in condition is this 2 bedroom, 1 bath home on a large corner 1.55-acre corner lot in the outskirts Pine River. Home features main floor updated laundry room with new washer and dryer 2023, spacious kitchen w/ updated appliances, informal dining, large living room, spacious bedrooms and full bath. Property has over sized two car detached garage and 18x31 pole shed. Partially fenced in back yard for extra privacy. 2020 New Septic installed. All complete with a home warranty! BACK ON MARKET Due to the buyer's financing falling through, satisfactory FHA appraisal and water test are complete.

## **Additional Details:**

1979 Year Built Lot Acres 1.55 Lot Dimensions 330x205

Garage Stalls 4 School District 2174 Taxes \$604 Taxes with Assessments \$670 Tax Year 2023