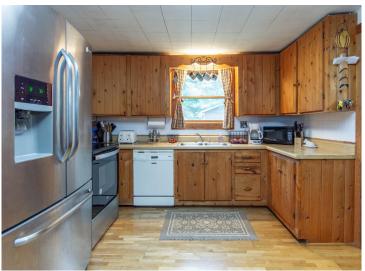

## **Description:**

BACK ON MARKET!!! Move-in condition is this 2 bedroom, 1 bath home on a large corner 1.55-acre corner lot in the outskirts Pine River. Home features main floor updated laundry room with new washer and dryer 2023, spacious kitchen w/ updated appliances, informal dining, large living room, spacious bedrooms and full bath. Property has over sized two car detached garage and 18x31 pole shed. Partially fenced in back yard for extra privacy. 2020 New Septic installed. All complete with a home warranty! BACK ON MARKET Due to the buyer's financing falling through, satisfactory FHA appraisal and water test are complete.