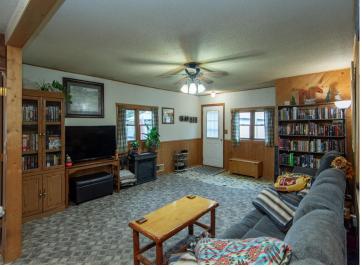

## **Description:**

BACK ON MARKET!!! Move-in condition is this 2 bedroom, 1 bath home on a large corner 1.55-acre corner lot in the outskirts Pine River. Home features main floor updated laundry room with new washer and dryer 2023, spacious kitchen w/ updated appliances, informal dining, large living room, spacious bedrooms and full bath. Property has over sized two car detached garage and 18x31 pole shed. Partially fenced in back yard for extra privacy. 2020 New Septic installed. All complete with a home warranty! BACK ON MARKET Due to the buyer's financing falling through, satisfactory FHA appraisal and water test are complete.