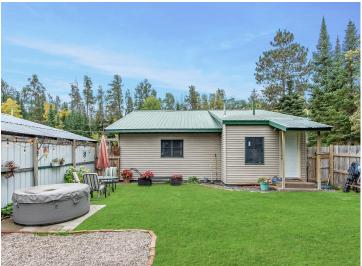

## **Description:**

BACK ON MARKET!!! Move-in condition is this 2 bedroom, 1 bath home on a large corner 1.55-acre corner lot in the outskirts Pine River. Home features main floor updated laundry room with new washer and dryer 2023, spacious kitchen w/ updated appliances, informal dining, large living room, spacious bedrooms and full bath. Property has over sized two car detached garage and 18x31 pole shed. Partially fenced in back yard for extra privacy. 2020 New Septic installed. All complete with a home warranty! BACK ON MARKET Due to the buyer's financing falling through, satisfactory FHA appraisal and water test are complete.