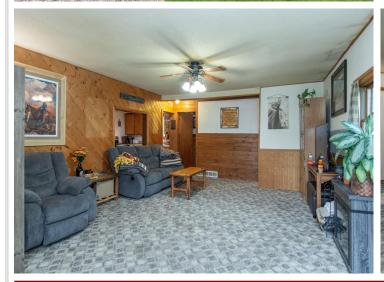

## **Description:**

BACK ON MARKET!!! Move-in condition is this 2 bedroom, 1 bath home on a large corner 1.55-acre corner lot in the outskirts Pine River. Home features main floor updated laundry room with new washer and dryer 2023, spacious kitchen w/ updated appliances, informal dining, large living room, spacious bedrooms and full bath. Property has over sized two car detached garage and 18x31 pole shed. Partially fenced in back yard for extra privacy. 2020 New Septic installed. All complete with a home warranty! BACK ON MARKET Due to the buyer's financing falling through, satisfactory FHA appraisal and water test are complete.