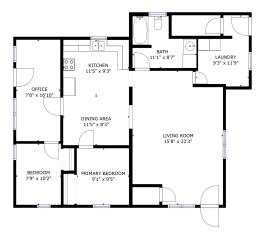

MLS 6459404 Residential

\$175,000

1,124 sq ft 2 bedrooms 1 baths

2245 State 84 Pine River MN 56474

Status: Closed

## **Description:**

BACK ON MARKET!!! Move-in condition is this 2 bedroom, 1 bath home on a large corner 1.55-acre corner lot in the outskirts Pine River. Home features main floor updated laundry room with new washer and dryer 2023, spacious kitchen w/ updated appliances, informal dining, large living room, spacious bedrooms and full bath. Property has over sized two car detached garage and 18x31 pole shed. Partially fenced in back yard for extra privacy. 2020 New Septic installed. All complete with a home warranty! BACK ON MARKET Due to the buyer's financing falling through, satisfactory FHA appraisal and water test are complete.