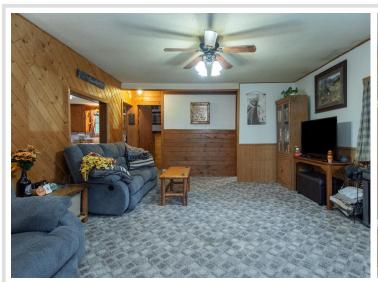

## **Description:**

BACK ON MARKET!!! Move-in condition is this 2 bedroom, 1 bath home on a large corner 1.55-acre corner lot in the outskirts Pine River. Home features main floor updated laundry room with new washer and dryer 2023, spacious kitchen w/ updated appliances, informal dining, large living room, spacious bedrooms and full bath. Property has over sized two car detached garage and 18x31 pole shed. Partially fenced in back yard for extra privacy. 2020 New Septic installed. All complete with a home warranty! BACK ON MARKET Due to the buyer's financing falling through, satisfactory FHA appraisal and water test are complete.