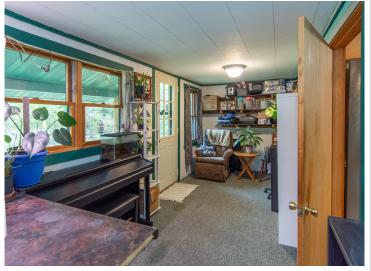

## **Description:**

BACK ON MARKET!!! Move-in condition is this 2 bedroom, 1 bath home on a large corner 1.55-acre corner lot in the outskirts Pine River. Home features main floor updated laundry room with new washer and dryer 2023, spacious kitchen w/ updated appliances, informal dining, large living room, spacious bedrooms and full bath. Property has over sized two car detached garage and 18x31 pole shed. Partially fenced in back yard for extra privacy. 2020 New Septic installed. All complete with a home warranty! BACK ON MARKET Due to the buyer's financing falling through, satisfactory FHA appraisal and water test are complete.