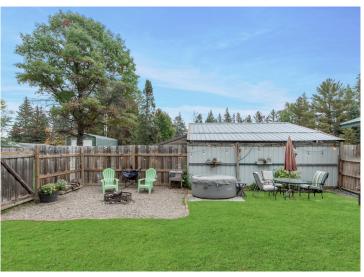

## **Description:**

BACK ON MARKET!!! Move-in condition is this 2 bedroom, 1 bath home on a large corner 1.55-acre corner lot in the outskirts Pine River. Home features main floor updated laundry room with new washer and dryer 2023, spacious kitchen w/ updated appliances, informal dining, large living room, spacious bedrooms and full bath. Property has over sized two car detached garage and 18x31 pole shed. Partially fenced in back yard for extra privacy. 2020 New Septic installed. All complete with a home warranty! BACK ON MARKET Due to the buyer's financing falling through, satisfactory FHA appraisal and water test are complete.