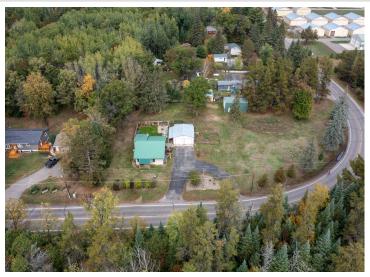

## **Description:**

BACK ON MARKET!!! Move-in condition is this 2 bedroom, 1 bath home on a large corner 1.55-acre corner lot in the outskirts Pine River. Home features main floor updated laundry room with new washer and dryer 2023, spacious kitchen w/ updated appliances, informal dining, large living room, spacious bedrooms and full bath. Property has over sized two car detached garage and 18x31 pole shed. Partially fenced in back yard for extra privacy. 2020 New Septic installed. All complete with a home warranty! BACK ON MARKET Due to the buyer's financing falling through, satisfactory FHA appraisal and water test are complete.

## **Additional Details:**

1979 Year Built Lot Acres 1.55 Lot Dimensions 330x205

Garage Stalls 4 School District 2174 Taxes \$604 Taxes with Assessments \$670 Tax Year 2023