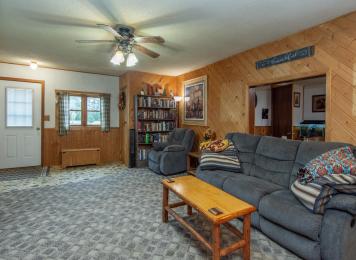

## **Description:**

BACK ON MARKET!!! Move-in condition is this 2 bedroom, 1 bath home on a large corner 1.55-acre corner lot in the outskirts Pine River. Home features main floor updated laundry room with new washer and dryer 2023, spacious kitchen w/ updated appliances, informal dining, large living room, spacious bedrooms and full bath. Property has over sized two car detached garage and 18x31 pole shed. Partially fenced in back yard for extra privacy. 2020 New Septic installed. All complete with a home warranty! BACK ON MARKET Due to the buyer's financing falling through, satisfactory FHA appraisal and water test are complete.