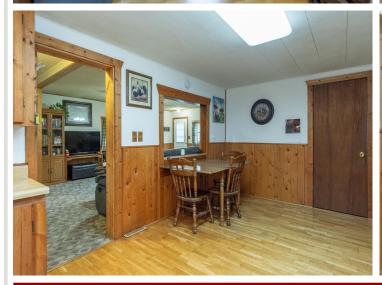

## **Description:**

BACK ON MARKET!!! Move-in condition is this 2 bedroom, 1 bath home on a large corner 1.55-acre corner lot in the outskirts Pine River. Home features main floor updated laundry room with new washer and dryer 2023, spacious kitchen w/ updated appliances, informal dining, large living room, spacious bedrooms and full bath. Property has over sized two car detached garage and 18x31 pole shed. Partially fenced in back yard for extra privacy. 2020 New Septic installed. All complete with a home warranty! BACK ON MARKET Due to the buyer's financing falling through, satisfactory FHA appraisal and water test are complete.