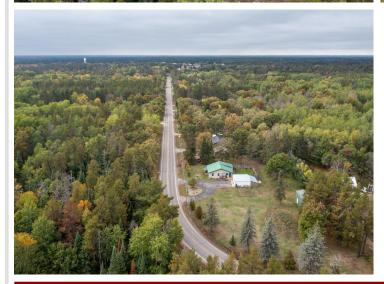

## **Description:**

BACK ON MARKET!!! Move-in condition is this 2 bedroom, 1 bath home on a large corner 1.55-acre corner lot in the outskirts Pine River. Home features main floor updated laundry room with new washer and dryer 2023, spacious kitchen w/ updated appliances, informal dining, large living room, spacious bedrooms and full bath. Property has over sized two car detached garage and 18x31 pole shed. Partially fenced in back yard for extra privacy. 2020 New Septic installed. All complete with a home warranty! BACK ON MARKET Due to the buyer's financing falling through, satisfactory FHA appraisal and water test are complete.

## **Driving Directions:**

HWY 371 N to Stoplight East on Barclay to Left at T onto State 84 SW, follow to property on Left

Listed By: Edina Realty, Inc.

Affinity Real Estate Inc. participates in the Regional Multiple Listing Service of Minnesota, Inc Broker Reciprocity (sm) program, allowing us to display other broker's listings on our website. All properties are subject to prior sale, change or withdrawal.