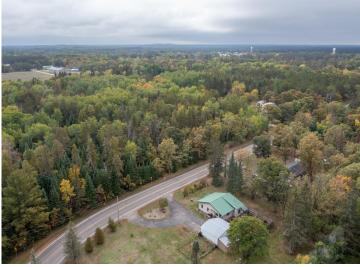

## **Description:**

BACK ON MARKET!!! Move-in condition is this 2 bedroom, 1 bath home on a large corner 1.55-acre corner lot in the outskirts Pine River. Home features main floor updated laundry room with new washer and dryer 2023, spacious kitchen w/ updated appliances, informal dining, large living room, spacious bedrooms and full bath. Property has over sized two car detached garage and 18x31 pole shed. Partially fenced in back yard for extra privacy. 2020 New Septic installed. All complete with a home warranty! BACK ON MARKET Due to the buyer's financing falling through, satisfactory FHA appraisal and water test are complete.

## **Additional Details:**

1979 Year Built Lot Acres 1.55 Lot Dimensions 330x205

Garage Stalls 4 School District 2174 Taxes \$604 Taxes with Assessments \$670 Tax Year 2023