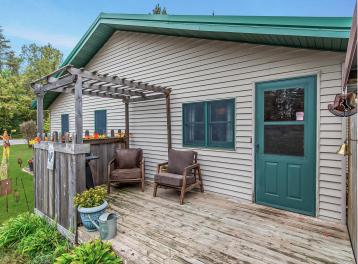

## **Description:**

BACK ON MARKET!!! Move-in condition is this 2 bedroom, 1 bath home on a large corner 1.55-acre corner lot in the outskirts Pine River. Home features main floor updated laundry room with new washer and dryer 2023, spacious kitchen w/ updated appliances, informal dining, large living room, spacious bedrooms and full bath. Property has over sized two car detached garage and 18x31 pole shed. Partially fenced in back yard for extra privacy. 2020 New Septic installed. All complete with a home warranty! BACK ON MARKET Due to the buyer's financing falling through, satisfactory FHA appraisal and water test are complete.