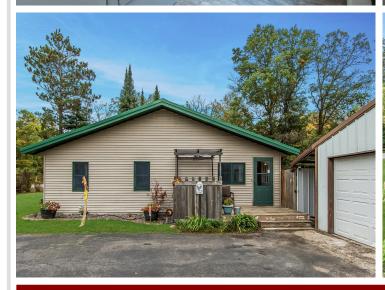

## **Description:**

BACK ON MARKET!!! Move-in condition is this 2 bedroom, 1 bath home on a large corner 1.55-acre corner lot in the outskirts Pine River. Home features main floor updated laundry room with new washer and dryer 2023, spacious kitchen w/ updated appliances, informal dining, large living room, spacious bedrooms and full bath. Property has over sized two car detached garage and 18x31 pole shed. Partially fenced in back yard for extra privacy. 2020 New Septic installed. All complete with a home warranty! BACK ON MARKET Due to the buyer's financing falling through, satisfactory FHA appraisal and water test are complete.

## **Additional Details:**

1979 Year Built Lot Acres 1.55 Lot Dimensions 330x205

Garage Stalls 4 School District 2174 Taxes \$604 Taxes with Assessments \$670 Tax Year 2023