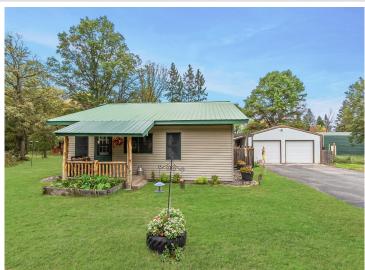

## **Description:**

BACK ON MARKET!!! Move-in condition is this 2 bedroom, 1 bath home on a large corner 1.55-acre corner lot in the outskirts Pine River. Home features main floor updated laundry room with new washer and dryer 2023, spacious kitchen w/ updated appliances, informal dining, large living room, spacious bedrooms and full bath. Property has over sized two car detached garage and 18x31 pole shed. Partially fenced in back yard for extra privacy. 2020 New Septic installed. All complete with a home warranty! BACK ON MARKET Due to the buyer's financing falling through, satisfactory FHA appraisal and water test are complete.