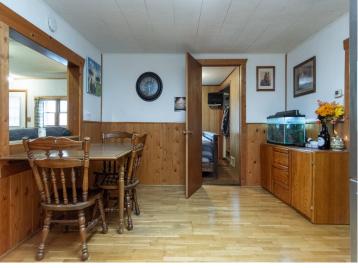

## **Description:**

BACK ON MARKET!!! Move-in condition is this 2 bedroom, 1 bath home on a large corner 1.55-acre corner lot in the outskirts Pine River. Home features main floor updated laundry room with new washer and dryer 2023, spacious kitchen w/ updated appliances, informal dining, large living room, spacious bedrooms and full bath. Property has over sized two car detached garage and 18x31 pole shed. Partially fenced in back yard for extra privacy. 2020 New Septic installed. All complete with a home warranty! BACK ON MARKET Due to the buyer's financing falling through, satisfactory FHA appraisal and water test are complete.