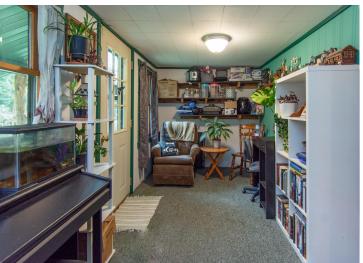

## **Description:**

BACK ON MARKET!!! Move-in condition is this 2 bedroom, 1 bath home on a large corner 1.55-acre corner lot in the outskirts Pine River. Home features main floor updated laundry room with new washer and dryer 2023, spacious kitchen w/ updated appliances, informal dining, large living room, spacious bedrooms and full bath. Property has over sized two car detached garage and 18x31 pole shed. Partially fenced in back yard for extra privacy. 2020 New Septic installed. All complete with a home warranty! BACK ON MARKET Due to the buyer's financing falling through, satisfactory FHA appraisal and water test are complete.