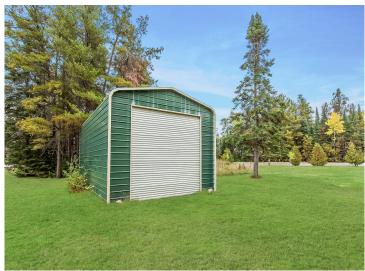

## **Description:**

BACK ON MARKET!!! Move-in condition is this 2 bedroom, 1 bath home on a large corner 1.55-acre corner lot in the outskirts Pine River. Home features main floor updated laundry room with new washer and dryer 2023, spacious kitchen w/ updated appliances, informal dining, large living room, spacious bedrooms and full bath. Property has over sized two car detached garage and 18x31 pole shed. Partially fenced in back yard for extra privacy. 2020 New Septic installed. All complete with a home warranty! BACK ON MARKET Due to the buyer's financing falling through, satisfactory FHA appraisal and water test are complete.

## **Additional Details:**

1979 Year Built Lot Acres 1.55 Lot Dimensions 330x205

Garage Stalls 4 School District 2174 Taxes \$604 Taxes with Assessments \$670 Tax Year 2023