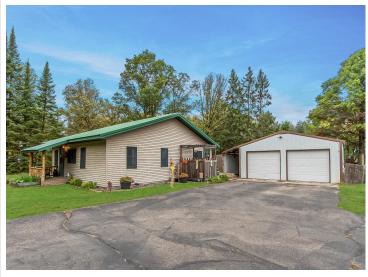

## **Description:**

BACK ON MARKET!!! Move-in condition is this 2 bedroom, 1 bath home on a large corner 1.55-acre corner lot in the outskirts Pine River. Home features main floor updated laundry room with new washer and dryer 2023, spacious kitchen w/ updated appliances, informal dining, large living room, spacious bedrooms and full bath. Property has over sized two car detached garage and 18x31 pole shed. Partially fenced in back yard for extra privacy. 2020 New Septic installed. All complete with a home warranty! BACK ON MARKET Due to the buyer's financing falling through, satisfactory FHA appraisal and water test are complete.

## **Additional Details:**

1979 Year Built Lot Acres 1.55 Lot Dimensions 330x205

Garage Stalls 4 School District 2174 Taxes \$604 Taxes with Assessments \$670 Tax Year 2023

## Additional Features:

Basement: Sump Pump, Unfinished Fuel: Natural Gas Garage: 4 Heat: Forced Air Sewer: Mound Septic, Septic System Compliant - Yes Water: Sand Point, Well Air Conditioning: Window Unit(s)