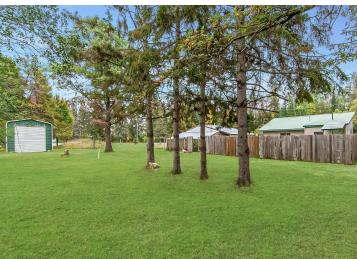

## **Description:**

BACK ON MARKET!!! Move-in condition is this 2 bedroom, 1 bath home on a large corner 1.55-acre corner lot in the outskirts Pine River. Home features main floor updated laundry room with new washer and dryer 2023, spacious kitchen w/ updated appliances, informal dining, large living room, spacious bedrooms and full bath. Property has over sized two car detached garage and 18x31 pole shed. Partially fenced in back yard for extra privacy. 2020 New Septic installed. All complete with a home warranty! BACK ON MARKET Due to the buyer's financing falling through, satisfactory FHA appraisal and water test are complete.

## **Additional Details:**

1979 Year Built Lot Acres 1.55 Lot Dimensions 330x205

Garage Stalls 4 School District 2174 Taxes \$604 Taxes with Assessments \$670 Tax Year 2023