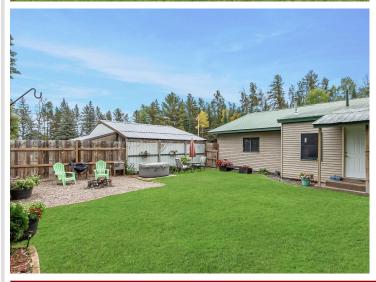

## **Description:**

BACK ON MARKET!!! Move-in condition is this 2 bedroom, 1 bath home on a large corner 1.55-acre corner lot in the outskirts Pine River. Home features main floor updated laundry room with new washer and dryer 2023, spacious kitchen w/ updated appliances, informal dining, large living room, spacious bedrooms and full bath. Property has over sized two car detached garage and 18x31 pole shed. Partially fenced in back yard for extra privacy. 2020 New Septic installed. All complete with a home warranty! BACK ON MARKET Due to the buyer's financing falling through, satisfactory FHA appraisal and water test are complete.