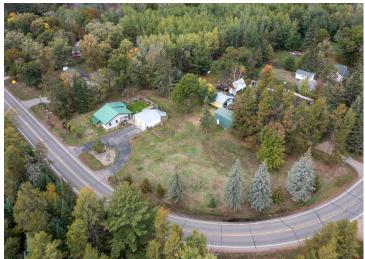

## **Description:**

BACK ON MARKET!!! Move-in condition is this 2 bedroom, 1 bath home on a large corner 1.55-acre corner lot in the outskirts Pine River. Home features main floor updated laundry room with new washer and dryer 2023, spacious kitchen w/ updated appliances, informal dining, large living room, spacious bedrooms and full bath. Property has over sized two car detached garage and 18x31 pole shed. Partially fenced in back yard for extra privacy. 2020 New Septic installed. All complete with a home warranty! BACK ON MARKET Due to the buyer's financing falling through, satisfactory FHA appraisal and water test are complete.

## **Additional Details:**

1979 Year Built Lot Acres 1.55 Lot Dimensions 330x205

Garage Stalls 4 School District 2174 Taxes \$604 Taxes with Assessments \$670 Tax Year 2023

## Additional Features:

Basement: Sump Pump, Unfinished Fuel: Natural Gas Garage: 4 Heat: Forced Air Sewer: Mound Septic, Septic System Compliant - Yes Water: Sand Point, Well Air Conditioning: Window Unit(s)