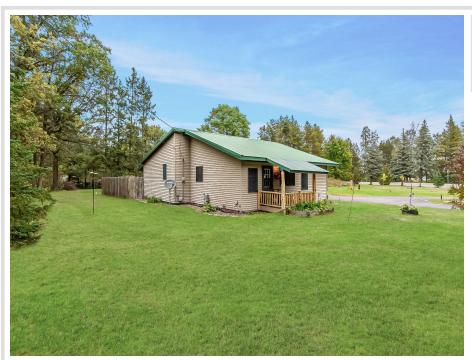

## **Description:**

BACK ON MARKET!!! Move-in condition is this 2 bedroom, 1 bath home on a large corner 1.55-acre corner lot in the outskirts Pine River. Home features main floor updated laundry room with new washer and dryer 2023, spacious kitchen w/ updated appliances, informal dining, large living room, spacious bedrooms and full bath. Property has over sized two car detached garage and 18x31 pole shed. Partially fenced in back yard for extra privacy. 2020 New Septic installed. All complete with a home warranty! BACK ON MARKET Due to the buyer's financing falling through, satisfactory FHA appraisal and water test are complete.

## **Additional Details:**

1979 Year Built Lot Acres 1.55 Lot Dimensions 330x205

Garage Stalls 4 School District 2174 Taxes \$604 Taxes with Assessments \$670 Tax Year 2023