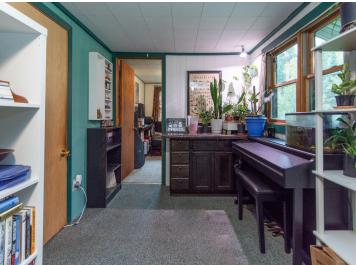

## **Description:**

BACK ON MARKET!!! Move-in condition is this 2 bedroom, 1 bath home on a large corner 1.55-acre corner lot in the outskirts Pine River. Home features main floor updated laundry room with new washer and dryer 2023, spacious kitchen w/ updated appliances, informal dining, large living room, spacious bedrooms and full bath. Property has over sized two car detached garage and 18x31 pole shed. Partially fenced in back yard for extra privacy. 2020 New Septic installed. All complete with a home warranty! BACK ON MARKET Due to the buyer's financing falling through, satisfactory FHA appraisal and water test are complete.