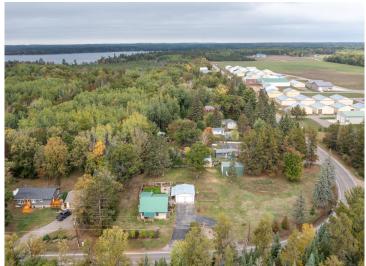

## **Description:**

BACK ON MARKET!!! Move-in condition is this 2 bedroom, 1 bath home on a large corner 1.55-acre corner lot in the outskirts Pine River. Home features main floor updated laundry room with new washer and dryer 2023, spacious kitchen w/ updated appliances, informal dining, large living room, spacious bedrooms and full bath. Property has over sized two car detached garage and 18x31 pole shed. Partially fenced in back yard for extra privacy. 2020 New Septic installed. All complete with a home warranty! BACK ON MARKET Due to the buyer's financing falling through, satisfactory FHA appraisal and water test are complete.

## **Additional Details:**

1979 Year Built Lot Acres 1.55 Lot Dimensions 330x205

Garage Stalls 4 School District 2174 Taxes \$604 Taxes with Assessments \$670 Tax Year 2023

## Additional Features:

Basement: Sump Pump, Unfinished Fuel: Natural Gas Garage: 4 Heat: Forced Air Sewer: Mound Septic, Septic System Compliant - Yes Water: Sand Point, Well Air Conditioning: Window Unit(s)