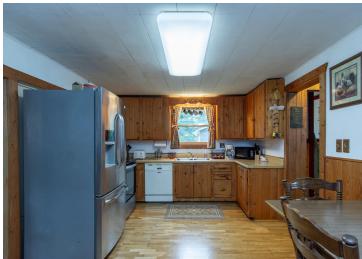

## **Description:**

BACK ON MARKET!!! Move-in condition is this 2 bedroom, 1 bath home on a large corner 1.55-acre corner lot in the outskirts Pine River. Home features main floor updated laundry room with new washer and dryer 2023, spacious kitchen w/ updated appliances, informal dining, large living room, spacious bedrooms and full bath. Property has over sized two car detached garage and 18x31 pole shed. Partially fenced in back yard for extra privacy. 2020 New Septic installed. All complete with a home warranty! BACK ON MARKET Due to the buyer's financing falling through, satisfactory FHA appraisal and water test are complete.