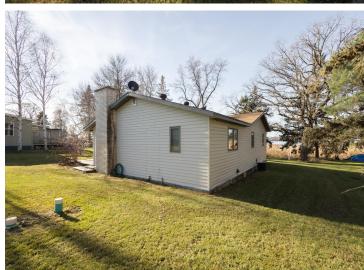

## **Description:**

Enjoy the soothing sounds of nature while you take in the beautiful lake views with the changing seasons at this lovely 3 bedroom, 2 bath home with 100ft of frontage on Little Floyd Lake near Detroit Lakes. This peaceful year-round retreat features single level living with an eat-in kitchen, sun filled living room, family room with cozy wood stove and awesome lake views, large entryway, forced air heat with central air conditioning, 4-stall detached garage and a nice size deck, perfect for entertaining. Little Floyd Lake is over 215 acres with a maximum depth of 34ft and provides fantastic fishing, abundant wildlife and amazing sunsets.

## **Additional Details:**

Year Built 1969 Lot Acres 0.45 Lot Dimensions 192x100

Garage Stalls 4 School District 22 Taxes \$1.699 Taxes with Assessments \$1,824 Tax Year 2023