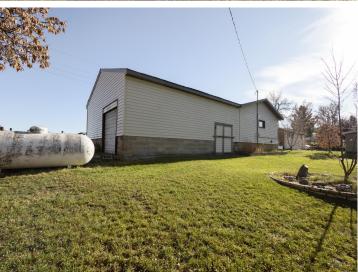

## **Description:**

Enjoy the soothing sounds of nature while you take in the beautiful lake views with the changing seasons at this lovely 3 bedroom, 2 bath home with 100ft of frontage on Little Floyd Lake near Detroit Lakes. This peaceful year-round retreat features single level living with an eat-in kitchen, sun filled living room, family room with cozy wood stove and awesome lake views, large entryway, forced air heat with central air conditioning, 4-stall detached garage and a nice size deck, perfect for entertaining. Little Floyd Lake is over 215 acres with a maximum depth of 34ft and provides fantastic fishing, abundant wildlife and amazing sunsets.

## **Additional Details:**

Year Built 1969 Lot Acres 0.45 Lot Dimensions 192x100

Garage Stalls 4 School District 22 Taxes \$1.699 Taxes with Assessments \$1,824 Tax Year 2023