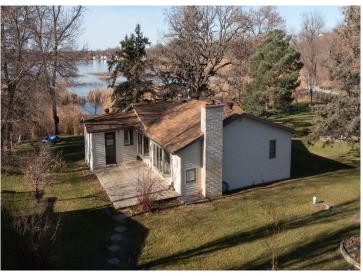

## **Description:**

Enjoy the soothing sounds of nature while you take in the beautiful lake views with the changing seasons at this lovely 3 bedroom, 2 bath home with 100ft of frontage on Little Floyd Lake near Detroit Lakes. This peaceful year-round retreat features single level living with an eat-in kitchen, sun filled living room, family room with cozy wood stove and awesome lake views, large entryway, forced air heat with central air conditioning, 4-stall detached garage and a nice size deck, perfect for entertaining. Little Floyd Lake is over 215 acres with a maximum depth of 34ft and provides fantastic fishing, abundant wildlife and amazing sunsets.

## **Additional Details:**

Year Built 1969 Lot Acres 0.45 Lot Dimensions 192x100

Garage Stalls 4 School District 22 Taxes \$1.699 Taxes with Assessments \$1,824 Tax Year 2023