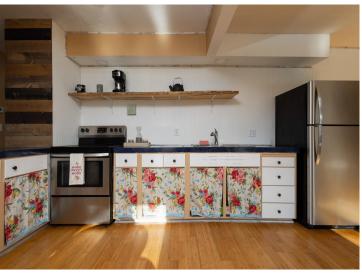

## **Description:**

Enjoy the soothing sounds of nature while you take in the beautiful lake views with the changing seasons at this lovely 3 bedroom, 2 bath home with 100ft of frontage on Little Floyd Lake near Detroit Lakes. This peaceful year-round retreat features single level living with an eat-in kitchen, sun filled living room, family room with cozy wood stove and awesome lake views, large entryway, forced air heat with central air conditioning, 4-stall detached garage and a nice size deck, perfect for entertaining. Little Floyd Lake is over 215 acres with a maximum depth of 34ft and provides fantastic fishing, abundant wildlife and amazing sunsets.