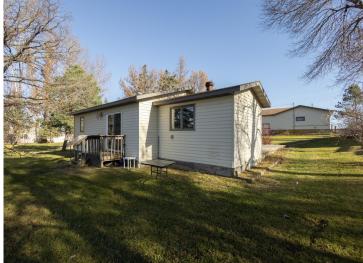

## **Description:**

Enjoy the soothing sounds of nature while you take in the beautiful lake views with the changing seasons at this lovely 3 bedroom, 2 bath home with 100ft of frontage on Little Floyd Lake near Detroit Lakes. This peaceful year-round retreat features single level living with an eat-in kitchen, sun filled living room, family room with cozy wood stove and awesome lake views, large entryway, forced air heat with central air conditioning, 4-stall detached garage and a nice size deck, perfect for entertaining. Little Floyd Lake is over 215 acres with a maximum depth of 34ft and provides fantastic fishing, abundant wildlife and amazing sunsets.

## **Additional Details:**

Year Built 1969 Lot Acres 0.45 Lot Dimensions 192x100

Garage Stalls 4 School District 22 Taxes \$1.699 Taxes with Assessments \$1,824 Tax Year 2023