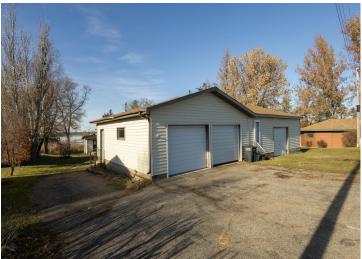

## **Description:**

Enjoy the soothing sounds of nature while you take in the beautiful lake views with the changing seasons at this lovely 3 bedroom, 2 bath home with 100ft of frontage on Little Floyd Lake near Detroit Lakes. This peaceful year-round retreat features single level living with an eat-in kitchen, sun filled living room, family room with cozy wood stove and awesome lake views, large entryway, forced air heat with central air conditioning, 4-stall detached garage and a nice size deck, perfect for entertaining. Little Floyd Lake is over 215 acres with a maximum depth of 34ft and provides fantastic fishing, abundant wildlife and amazing sunsets.

## **Additional Details:**

Year Built 1969 Lot Acres 0.45 Lot Dimensions 192x100

Garage Stalls 4 School District 22 Taxes \$1.699 Taxes with Assessments \$1,824 Tax Year 2023