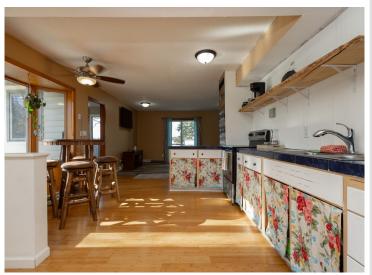

## **Description:**

Enjoy the soothing sounds of nature while you take in the beautiful lake views with the changing seasons at this lovely 3 bedroom, 2 bath home with 100ft of frontage on Little Floyd Lake near Detroit Lakes. This peaceful year-round retreat features single level living with an eat-in kitchen, sun filled living room, family room with cozy wood stove and awesome lake views, large entryway, forced air heat with central air conditioning, 4-stall detached garage and a nice size deck, perfect for entertaining. Little Floyd Lake is over 215 acres with a maximum depth of 34ft and provides fantastic fishing, abundant wildlife and amazing sunsets.