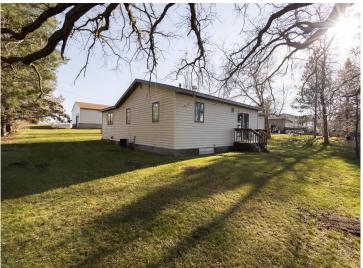

## **Description:**

Enjoy the soothing sounds of nature while you take in the beautiful lake views with the changing seasons at this lovely 3 bedroom, 2 bath home with 100ft of frontage on Little Floyd Lake near Detroit Lakes. This peaceful year-round retreat features single level living with an eat-in kitchen, sun filled living room, family room with cozy wood stove and awesome lake views, large entryway, forced air heat with central air conditioning, 4-stall detached garage and a nice size deck, perfect for entertaining. Little Floyd Lake is over 215 acres with a maximum depth of 34ft and provides fantastic fishing, abundant wildlife and amazing sunsets.

## **Additional Details:**

Year Built 1969 Lot Acres 0.45 Lot Dimensions 192x100

Garage Stalls 4 School District 22 Taxes \$1.699 Taxes with Assessments \$1,824 Tax Year 2023