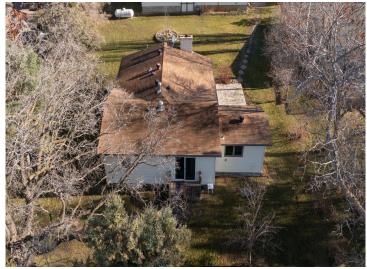

## **Description:**

Enjoy the soothing sounds of nature while you take in the beautiful lake views with the changing seasons at this lovely 3 bedroom, 2 bath home with 100ft of frontage on Little Floyd Lake near Detroit Lakes. This peaceful year-round retreat features single level living with an eat-in kitchen, sun filled living room, family room with cozy wood stove and awesome lake views, large entryway, forced air heat with central air conditioning, 4-stall detached garage and a nice size deck, perfect for entertaining. Little Floyd Lake is over 215 acres with a maximum depth of 34ft and provides fantastic fishing, abundant wildlife and amazing sunsets.

## **Additional Details:**

Year Built 1969 Lot Acres 0.45 Lot Dimensions 192x100

Garage Stalls 4 School District 22 Taxes \$1.699 Taxes with Assessments \$1,824 Tax Year 2023