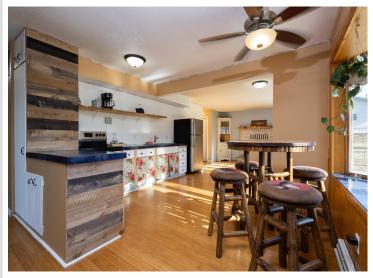

## **Description:**

Enjoy the soothing sounds of nature while you take in the beautiful lake views with the changing seasons at this lovely 3 bedroom, 2 bath home with 100ft of frontage on Little Floyd Lake near Detroit Lakes. This peaceful year-round retreat features single level living with an eat-in kitchen, sun filled living room, family room with cozy wood stove and awesome lake views, large entryway, forced air heat with central air conditioning, 4-stall detached garage and a nice size deck, perfect for entertaining. Little Floyd Lake is over 215 acres with a maximum depth of 34ft and provides fantastic fishing, abundant wildlife and amazing sunsets.