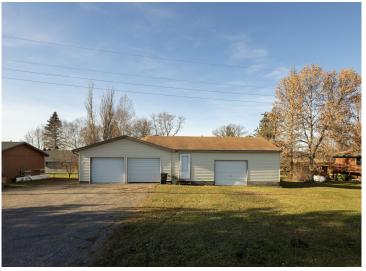

## **Description:**

Enjoy the soothing sounds of nature while you take in the beautiful lake views with the changing seasons at this lovely 3 bedroom, 2 bath home with 100ft of frontage on Little Floyd Lake near Detroit Lakes. This peaceful year-round retreat features single level living with an eat-in kitchen, sun filled living room, family room with cozy wood stove and awesome lake views, large entryway, forced air heat with central air conditioning, 4-stall detached garage and a nice size deck, perfect for entertaining. Little Floyd Lake is over 215 acres with a maximum depth of 34ft and provides fantastic fishing, abundant wildlife and amazing sunsets.

## **Additional Details:**

Year Built 1969 Lot Acres 0.45 Lot Dimensions 192x100

Garage Stalls 4 School District 22 Taxes \$1.699 Taxes with Assessments \$1,824 Tax Year 2023