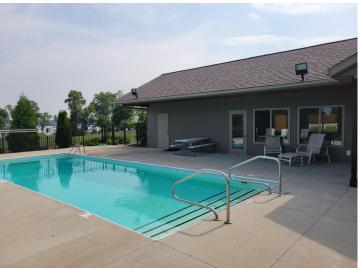

## **Description:**

Build your home at Sunrise on Little Floyd! This lot is now available in this growing lakeside community just outside of Detroit Lakes! Take advantage of the community club room, marina, boat slip and heated pool, all with the benefits of a CIC community where the lawn care and snow removal is done for you! This lot is shovel ready and borders the lake for the best of both worlds! Offered at only \$93,000.