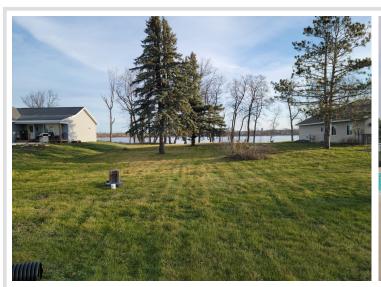

## **Description:**

Build your home at Sunrise on Little Floyd! This lot is now available in this growing lakeside community just outside of Detroit Lakes! Take advantage of the community club room, marina, boat slip and heated pool, all with the benefits of a CIC community where the lawn care and snow removal is done for you! This lot is shovel ready and borders the lake for the best of both worlds! Offered at only \$93,000.

## **Additional Details:**

0.72 Lot Acres Lot Dimensions .77 ac School District 22 Taxes \$594 Taxes with Assessments \$594 Tax Year 2023