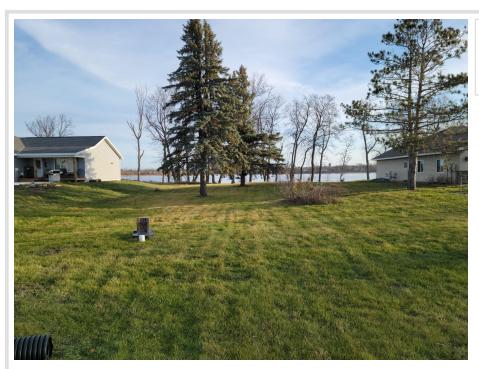

## **Description:**

Build your home at Sunrise on Little Floyd! This lot is now available in this growing lakeside community just outside of Detroit Lakes! Take advantage of the community club room, marina, boat slip and heated pool, all with the benefits of a CIC community where the lawn care and snow removal is done for you! This lot is shovel ready and borders the lake for the best of both worlds! Offered at only \$93,000.

## **Additional Details:**

0.72 Lot Acres Lot Dimensions .77 ac School District 22 Taxes \$594 Taxes with Assessments \$594 Tax Year 2023