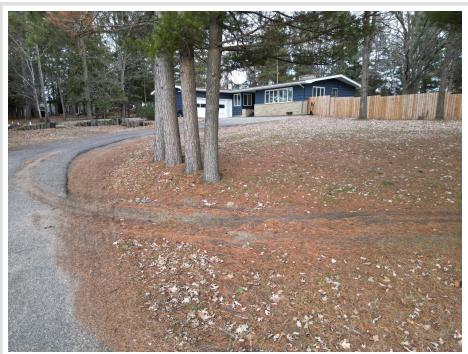

## **Description:**

Look at this amazing 4-bedroom home ajacine to the golf course. This property has a fenced back yard with over three acres to play and add your own touch. Septic was new in 2022! Move in ready with a rural setting 3.5 miles from Wadena! Schedule your showing today!

## **Additional Details:**

Year Built 1960 Lot Acres 3.04 Lot Dimensions 390 x 333

Garage Stalls 2 School District 2155 Taxes \$1,706 Taxes with Assessments \$1,706 Tax Year 2023