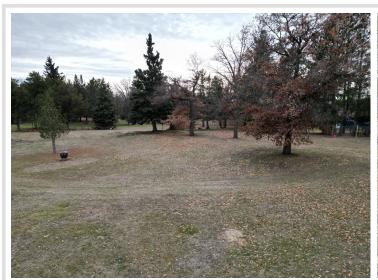

## **Description:**

Look at this amazing 4-bedroom home ajacine to the golf course. This property has a fenced back yard with over three acres to play and add your own touch. Septic was new in 2022! Move in ready with a rural setting 3.5 miles from Wadena! Schedule your showing today!

## **Additional Details:**

Year Built 1960 Lot Acres 3.04 Lot Dimensions 390 x 333

Garage Stalls 2 School District 2155 Taxes \$1,706 Taxes with Assessments \$1,706 Tax Year 2023