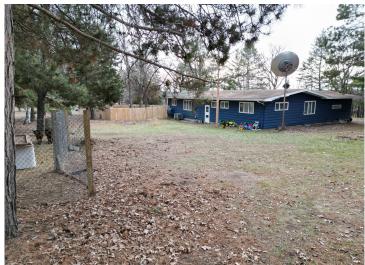

## **Description:**

Look at this amazing 4-bedroom home ajacine to the golf course. This property has a fenced back yard with over three acres to play and add your own touch. Septic was new in 2022! Move in ready with a rural setting 3.5 miles from Wadena! Schedule your showing today!

## **Additional Details:**

Year Built 1960 Lot Acres 3.04 Lot Dimensions 390 x 333

Garage Stalls 2 School District 2155 Taxes \$1,706 Taxes with Assessments \$1,706 Tax Year 2023