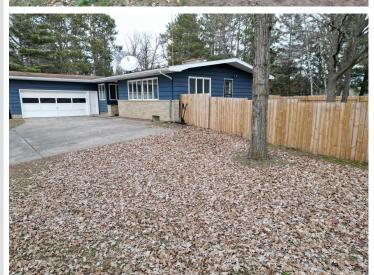

## **Description:**

Look at this amazing 4-bedroom home ajacine to the golf course. This property has a fenced back yard with over three acres to play and add your own touch. Septic was new in 2022! Move in ready with a rural setting 3.5 miles from Wadena! Schedule your showing today!

## **Additional Details:**

Year Built 1960 Lot Acres 3.04 Lot Dimensions 390 x 333

Garage Stalls 2 School District 2155 Taxes \$1,706 Taxes with Assessments \$1,706 Tax Year 2023