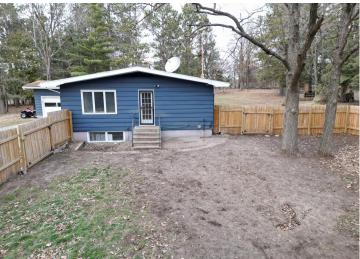

## **Description:**

Look at this amazing 4-bedroom home ajacine to the golf course. This property has a fenced back yard with over three acres to play and add your own touch. Septic was new in 2022! Move in ready with a rural setting 3.5 miles from Wadena! Schedule your showing today!

## **Additional Features:**

Basement: Full Fuel: Oil Garage: 2 Heat: Baseboard, Forced Air Sewer: Private Sewer Water: Well Air Conditioning: Geothermal