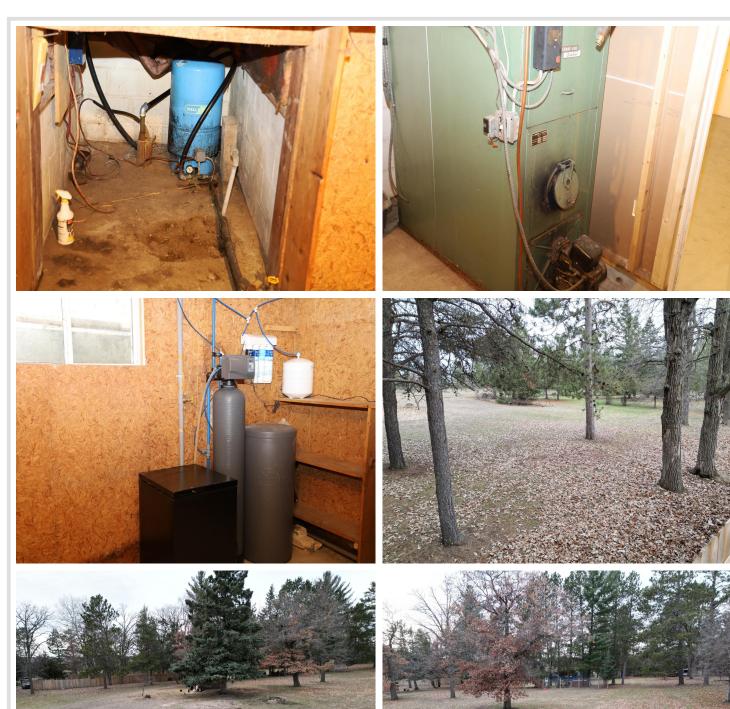

## **Description:**

Look at this amazing 4-bedroom home ajacine to the golf course. This property has a fenced back yard with over three acres to play and add your own touch. Septic was new in 2022! Move in ready with a rural setting 3.5 miles from Wadena! Schedule your showing today!

## **Additional Details:**

Year Built 1960 Lot Acres 3.04 Lot Dimensions 390 x 333

Garage Stalls 2 School District 2155 Taxes \$1,706 Taxes with Assessments \$1,706 Tax Year 2023

## **Additional Features:**

Basement: Full Fuel: Oil Garage: 2 Heat: Baseboard, Forced Air Sewer: Private Sewer Water: Well Air Conditioning: Geothermal