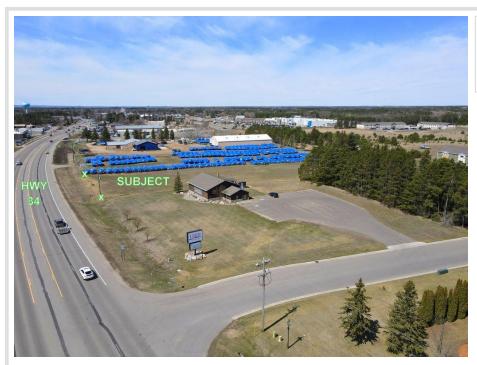

## **Description:**

The one! Check out the only in town, Highway 34 commercial lot offering available. If you are seeking a passive investment or a build ready opportunity then look no further. Zoned B1 Hwy Business ideally suiting it for a variety of opportunities. The site has been cleared and prepped for construction. The curbs have been cut and a new approach has been poured. Includes 1.82 acres, 175ft of Hwy 34 frontage (south boundary) and access frontage off of Career Path (on east). The visibility is second to none and the traffic flow is guaranteed. Prime location on the eastern edge of Park Rapids. This is a grand opportunity at an entry level price. CONTRACT FOR DEED option available.

## **Driving Directions:**

From Hwy's 34/71: Go East on Hwy 34 to property on left. Location is between between Charlie's Marine and Leer Title.

Listed By: Affinity Real Estate Inc.

Affinity Real Estate Inc. participates in the Regional Multiple Listing Service of Minnesota, Inc Broker Reciprocity (sm) program, allowing us to display other broker's listings on our website. All properties are subject to prior sale, change or withdrawal.