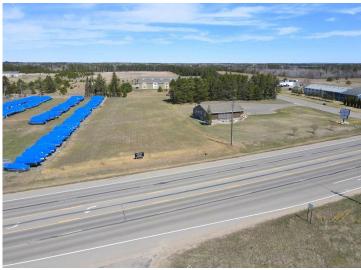

## **Description:**

The one! Check out the only in town, Highway 34 commercial lot offering available. If you are seeking a passive investment or a build ready opportunity then look no further. Zoned B1 Hwy Business ideally suiting it for a variety of opportunities. The site has been cleared and prepped for construction. The curbs have been cut and a new approach has been poured. Includes 1.82 acres, 175ft of Hwy 34 frontage (south boundary) and access frontage off of Career Path (on east). The visibility is second to none and the traffic flow is guaranteed. Prime location on the eastern edge of Park Rapids. This is a grand opportunity at an entry level price. CONTRACT FOR DEED option available.

## **Driving Directions:**

From Hwy's 34/71: Go East on Hwy 34 to property on left. Location is between between Charlie's Marine and Leer Title.

Listed By: Affinity Real Estate Inc.

Affinity Real Estate Inc. participates in the Regional Multiple Listing Service of Minnesota, Inc Broker Reciprocity (sm) program, allowing us to display other broker's listings on our website. All properties are subject to prior sale, change or withdrawal.