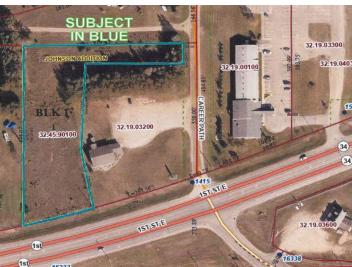

## **Description:**

The one! Check out the only in town, Highway 34 commercial lot offering available. If you are seeking a passive investment or a build ready opportunity then look no further. Zoned B1 Hwy Business ideally suiting it for a variety of opportunities. The site has been cleared and prepped for construction. The curbs have been cut and a new approach has been poured. Includes 1.82 acres, 175ft of Hwy 34 frontage (south boundary) and access frontage off of Career Path (on east). The visibility is second to none and the traffic flow is guaranteed. Prime location on the eastern edge of Park Rapids. This is a grand opportunity at an entry level price. CONTRACT FOR DEED option available.

## **Additional Details:**

Lot Acres1.82Lot Dimensions175 x 1School District309Taxes\$1,752Taxes with Assessments\$1,752Tax Year2023