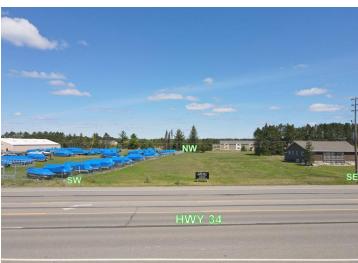

## **Description:**

The one! Check out the only in town, Highway 34 commercial lot offering available. If you are seeking a passive investment or a build ready opportunity then look no further. Zoned B1 Hwy Business ideally suiting it for a variety of opportunities. The site has been cleared and prepped for construction. The curbs have been cut and a new approach has been poured. Includes 1.82 acres, 175ft of Hwy 34 frontage (south boundary) and access frontage off of Career Path (on east). The visibility is second to none and the traffic flow is guaranteed. Prime location on the eastern edge of Park Rapids. This is a grand opportunity at an entry level price. CONTRACT FOR DEED option available.

## **Additional Details:**

Lot Acres1.82Lot Dimensions175 x 1School District309Taxes\$1,752Taxes with Assessments\$1,752Tax Year2023