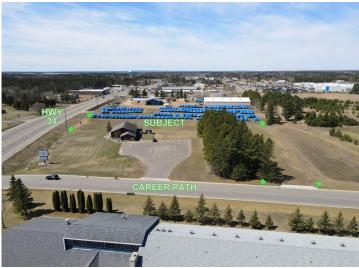

## **Description:**

The one! Check out the only in town, Highway 34 commercial lot offering available. If you are seeking a passive investment or a build ready opportunity then look no further. Zoned B1 Hwy Business ideally suiting it for a variety of opportunities. The site has been cleared and prepped for construction. The curbs have been cut and a new approach has been poured. Includes 1.82 acres, 175ft of Hwy 34 frontage (south boundary) and access frontage off of Career Path (on east). The visibility is second to none and the traffic flow is guaranteed. Prime location on the eastern edge of Park Rapids. This is a grand opportunity at an entry level price. CONTRACT FOR DEED option available.