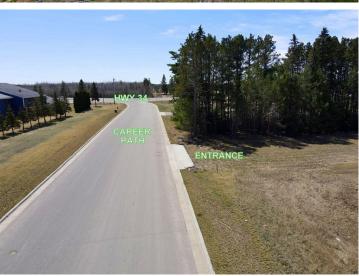

## **Description:**

The one! Check out the only in town, Highway 34 commercial lot offering available. If you are seeking a passive investment or a build ready opportunity then look no further. Zoned B1 Hwy Business ideally suiting it for a variety of opportunities. The site has been cleared and prepped for construction. The curbs have been cut and a new approach has been poured. Includes 1.82 acres, 175ft of Hwy 34 frontage (south boundary) and access frontage off of Career Path (on east). The visibility is second to none and the traffic flow is guaranteed. Prime location on the eastern edge of Park Rapids. This is a grand opportunity at an entry level price. CONTRACT FOR DEED option available.