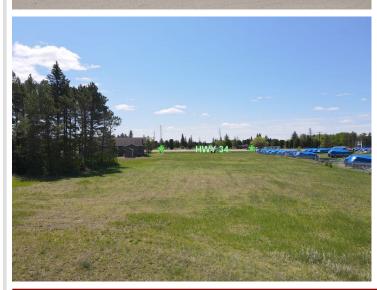

## **Description:**

The one! Check out the only in town, Highway 34 commercial lot offering available. If you are seeking a passive investment or a build ready opportunity then look no further. Zoned B1 Hwy Business ideally suiting it for a variety of opportunities. The site has been cleared and prepped for construction. The curbs have been cut and a new approach has been poured. Includes 1.82 acres, 175ft of Hwy 34 frontage (south boundary) and access frontage off of Career Path (on east). The visibility is second to none and the traffic flow is guaranteed. Prime location on the eastern edge of Park Rapids. This is a grand opportunity at an entry level price. CONTRACT FOR DEED option available.