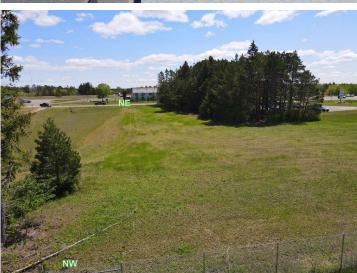

## **Description:**

The one! Check out the only in town, Highway 34 commercial lot offering available. If you are seeking a passive investment or a build ready opportunity then look no further. Zoned B1 Hwy Business ideally suiting it for a variety of opportunities. The site has been cleared and prepped for construction. The curbs have been cut and a new approach has been poured. Includes 1.82 acres, 175ft of Hwy 34 frontage (south boundary) and access frontage off of Career Path (on east). The visibility is second to none and the traffic flow is guaranteed. Prime location on the eastern edge of Park Rapids. This is a grand opportunity at an entry level price. CONTRACT FOR DEED option available.

## **Additional Details:**

Lot Acres1.82Lot Dimensions175 x 1School District309Taxes\$1,752Taxes with Assessments\$1,752Tax Year2023