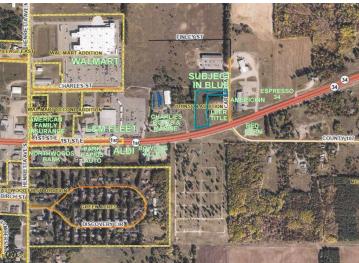

## **Description:**

The one! Check out the only in town, Highway 34 commercial lot offering available. If you are seeking a passive investment or a build ready opportunity then look no further. Zoned B1 Hwy Business ideally suiting it for a variety of opportunities. The site has been cleared and prepped for construction. The curbs have been cut and a new approach has been poured. Includes 1.82 acres, 175ft of Hwy 34 frontage (south boundary) and access frontage off of Career Path (on east). The visibility is second to none and the traffic flow is guaranteed. Prime location on the eastern edge of Park Rapids. This is a grand opportunity at an entry level price. CONTRACT FOR DEED option available.

## **Driving Directions:**

From Hwy's 34/71: Go East on Hwy 34 to property on left. Location is between between Charlie's Marine and Leer Title.

Listed By: Affinity Real Estate Inc.

Affinity Real Estate Inc. participates in the Regional Multiple Listing Service of Minnesota, Inc Broker Reciprocity (sm) program, allowing us to display other broker's listings on our website. All properties are subject to prior sale, change or withdrawal.