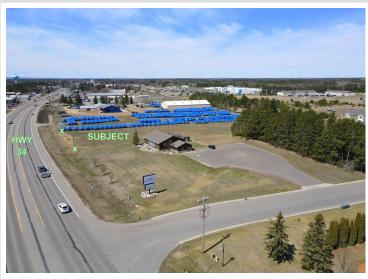

## **Description:**

The one! Check out the only in town, Highway 34 commercial lot offering available. If you are seeking a passive investment or a build ready opportunity then look no further. Zoned B1 Hwy Business ideally suiting it for a variety of opportunities. The site has been cleared and prepped for construction. The curbs have been cut and a new approach has been poured. Includes 1.82 acres, 175ft of Hwy 34 frontage (south boundary) and access frontage off of Career Path (on east). The visibility is second to none and the traffic flow is guaranteed. Prime location on the eastern edge of Park Rapids. This is a grand opportunity at an entry level price. CONTRACT FOR DEED option available.

## **Driving Directions:**

From Hwy's 34/71: Go East on Hwy 34 to property on left. Location is between between Charlie's Marine and Leer Title.

Listed By: Affinity Real Estate Inc.

Affinity Real Estate Inc. participates in the Regional Multiple Listing Service of Minnesota, Inc Broker Reciprocity (sm) program, allowing us to display other broker's listings on our website. All properties are subject to prior sale, change or withdrawal.