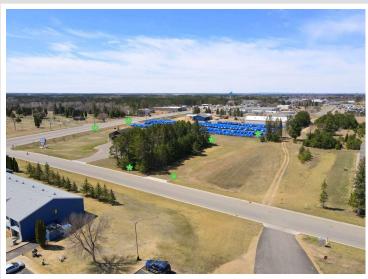

## **Description:**

The one! Check out the only in town, Highway 34 commercial lot offering available. If you are seeking a passive investment or a build ready opportunity then look no further. Zoned B1 Hwy Business ideally suiting it for a variety of opportunities. The site has been cleared and prepped for construction. The curbs have been cut and a new approach has been poured. Includes 1.82 acres, 175ft of Hwy 34 frontage (south boundary) and access frontage off of Career Path (on east). The visibility is second to none and the traffic flow is guaranteed. Prime location on the eastern edge of Park Rapids. This is a grand opportunity at an entry level price. CONTRACT FOR DEED option available.

## **Driving Directions:**

From Hwy's 34/71: Go East on Hwy 34 to property on left. Location is between between Charlie's Marine and Leer Title.

Listed By: Affinity Real Estate Inc.

Affinity Real Estate Inc. participates in the Regional Multiple Listing Service of Minnesota, Inc Broker Reciprocity (sm) program, allowing us to display other broker's listings on our website. All properties are subject to prior sale, change or withdrawal.