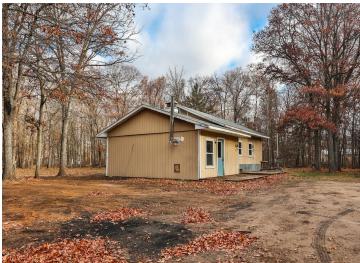

MLS 6460876 Residential

\$179,900

1,776 sq ft 2 bedrooms 1 baths

39099 Twin Lakes Road Menahga MN 56464

Status: Hold

## **Description:**

2 bedroom home nestled on 5 wooded acres near Twin Lakes. The main floor accommodates one bedroom, providing convenience and accessibility, while the upper level offers another bedroom with the added bonus of an upper loft, perfect for a home office or additional living space. The heart of the home is the open-concept kitchen, connecting to the dining area and living room. For those chilly

evenings, a separate family room awaits, complete with a wood-burning stove that adds both character and warmth. This additional living space provides versatility for gatherings or a quiet evening by the fire. Surrounded by five acres of woods and trails, your home offers a serene and private escape. Enjoy the tranquility of nature and the convenience of being near Menahga and Park Rapids. This property combines comfort, functionality, and natural beauty, creating a haven you'll be delighted to call home.