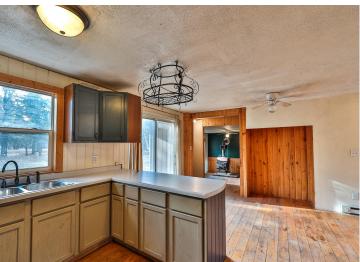

## **Description:**

2 bedroom home nestled on 5 wooded acres near Twin Lakes. The main floor accommodates one bedroom, providing convenience and accessibility, while the upper level offers another bedroom with the added bonus of an upper loft, perfect for a home office or additional living space. The heart of the home is the open-concept kitchen, connecting to the dining area and living room. For those chilly

evenings, a separate family room awaits, complete with a wood-burning stove that adds both character and warmth. This additional living space provides versatility for gatherings or a quiet evening by the fire. Surrounded by five acres of woods and trails, your home offers a serene and private escape. Enjoy the tranquility of nature and the convenience of being near Menahga and Park Rapids. This property combines comfort, functionality, and natural beauty, creating a haven you'll be delighted to call home.