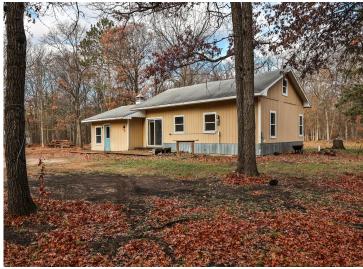

MLS 6460876 Residential

\$179,900

1,776 sq ft 2 bedrooms 1 baths

39099 Twin Lakes Road Menahga MN 56464

Status: Hold

## **Description:**

2 bedroom home nestled on 5 wooded acres near Twin Lakes. The main floor accommodates one bedroom, providing convenience and accessibility, while the upper level offers another bedroom with the added bonus of an upper loft, perfect for a home office or additional living space. The heart of the home is the open-concept kitchen, connecting to the dining area and living room. For those chilly

evenings, a separate family room awaits, complete with a wood-burning stove that adds both character and warmth. This additional living space provides versatility for gatherings or a quiet evening by the fire. Surrounded by five acres of woods and trails, your home offers a serene and private escape. Enjoy the tranquility of nature and the convenience of being near Menahga and Park Rapids. This property combines comfort, functionality, and natural beauty, creating a haven you'll be delighted to call home.