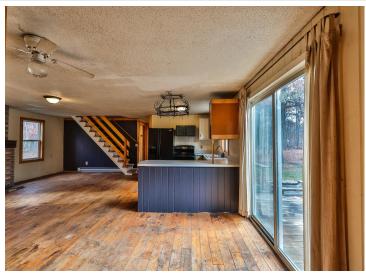

## **Description:**

2 bedroom home nestled on 5 wooded acres near Twin Lakes. The main floor accommodates one bedroom, providing convenience and accessibility, while the upper level offers another bedroom with the added bonus of an upper loft, perfect for a home office or additional living space. The heart of the home is the open-concept kitchen, connecting to the dining area and living room. For those chilly

evenings, a separate family room awaits, complete with a wood-burning stove that adds both character and warmth. This additional living space provides versatility for gatherings or a quiet evening by the fire. Surrounded by five acres of woods and trails, your home offers a serene and private escape. Enjoy the tranquility of nature and the convenience of being near Menahga and Park Rapids. This property combines comfort, functionality, and natural beauty, creating a haven you'll be delighted to call home.