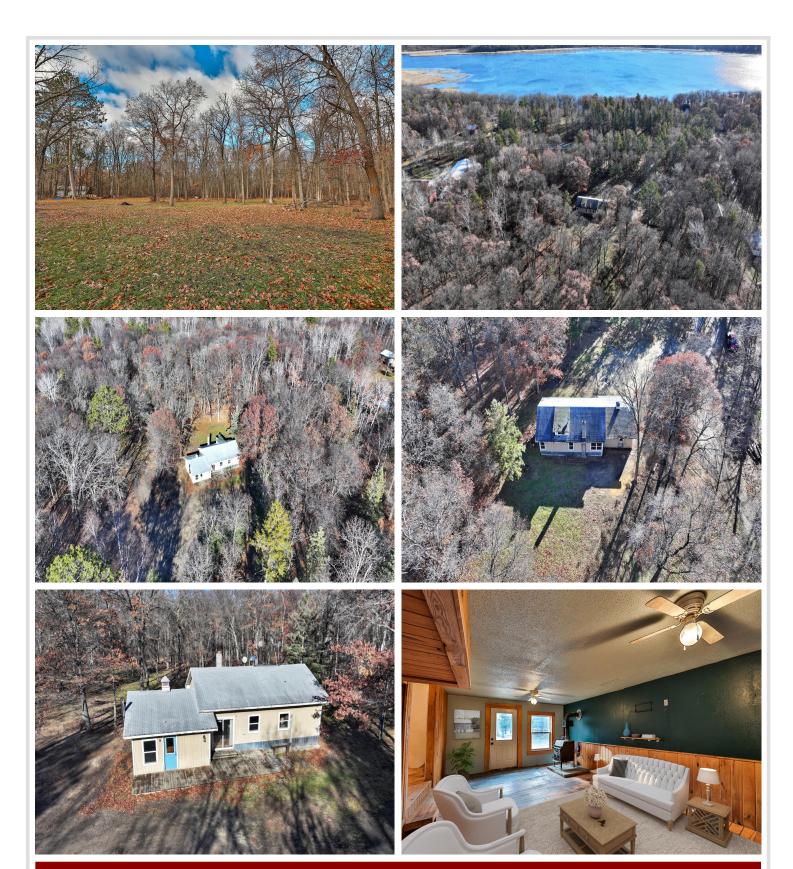

## **Description:**

2 bedroom home nestled on 5 wooded acres near Twin Lakes. The main floor accommodates one bedroom, providing convenience and accessibility, while the upper level offers another bedroom with the added bonus of an upper loft, perfect for a home office or additional living space. The heart of the home is the open-concept kitchen, connecting to the dining area and living room. For those chilly

evenings, a separate family room awaits, complete with a wood-burning stove that adds both character and warmth. This additional living space provides versatility for gatherings or a quiet evening by the fire. Surrounded by five acres of woods and trails, your home offers a serene and private escape. Enjoy the tranquility of nature and the convenience of being near Menahga and Park Rapids. This property combines comfort, functionality, and natural beauty, creating a haven you'll be delighted to call home.