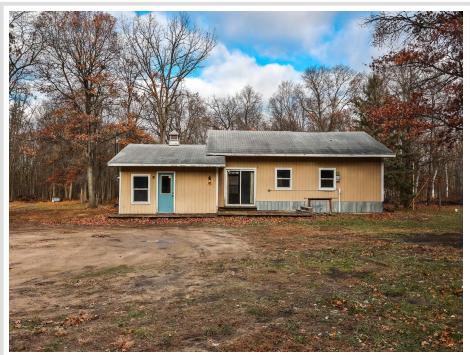

MLS 6460876 Residential

\$179,900

1,776 sq ft 2 bedrooms 1 baths

39099 Twin Lakes Road Menahga MN 56464

Status: Hold

## **Description:**

2 bedroom home nestled on 5 wooded acres near Twin Lakes. The main floor accommodates one bedroom, providing convenience and accessibility, while the upper level offers another bedroom with the added bonus of an upper loft, perfect for a home office or additional living space. The heart of the home is the open-concept kitchen, connecting to the dining area and living room. For those chilly

evenings, a separate family room awaits, complete with a wood-burning stove that adds both character and warmth. This additional living space provides versatility for gatherings or a quiet evening by the fire. Surrounded by five acres of woods and trails, your home offers a serene and private escape. Enjoy the tranquility of nature and the convenience of being near Menahga and Park Rapids. This property combines comfort, functionality, and natural beauty, creating a haven you'll be delighted to call home.