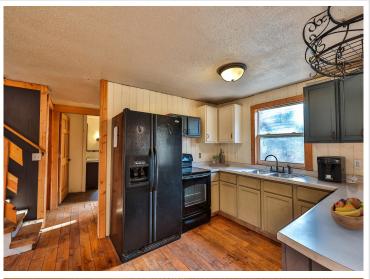

## **Description:**

2 bedroom home nestled on 5 wooded acres near Twin Lakes. The main floor accommodates one bedroom, providing convenience and accessibility, while the upper level offers another bedroom with the added bonus of an upper loft, perfect for a home office or additional living space. The heart of the home is the open-concept kitchen, connecting to the dining area and living room. For those chilly

evenings, a separate family room awaits, complete with a wood-burning stove that adds both character and warmth. This additional living space provides versatility for gatherings or a quiet evening by the fire. Surrounded by five acres of woods and trails, your home offers a serene and private escape. Enjoy the tranquility of nature and the convenience of being near Menahga and Park Rapids. This property combines comfort, functionality, and natural beauty, creating a haven you'll be delighted to call home.