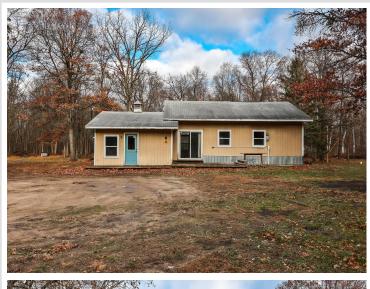

MLS 6460876 Residential

\$179,900

1,776 sq ft 2 bedrooms 1 baths

39099 Twin Lakes Road Menahga MN 56464

Status: Hold

## **Description:**

2 bedroom home nestled on 5 wooded acres near Twin Lakes. The main floor accommodates one bedroom, providing convenience and accessibility, while the upper level offers another bedroom with the added bonus of an upper loft, perfect for a home office or additional living space. The heart of the home is the open-concept kitchen, connecting to the dining area and living room. For those chilly

evenings, a separate family room awaits, complete with a wood-burning stove that adds both character and warmth. This additional living space provides versatility for gatherings or a quiet evening by the fire. Surrounded by five acres of woods and trails, your home offers a serene and private escape. Enjoy the tranquility of nature and the convenience of being near Menahga and Park Rapids. This property combines comfort, functionality, and natural beauty, creating a haven you'll be delighted to call home.