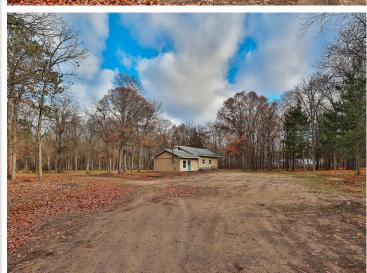

## **Description:**

2 bedroom home nestled on 5 wooded acres near Twin Lakes. The main floor accommodates one bedroom, providing convenience and accessibility, while the upper level offers another bedroom with the added bonus of an upper loft, perfect for a home office or additional living space. The heart of the home is the open-concept kitchen, connecting to the dining area and living room. For those chilly

evenings, a separate family room awaits, complete with a wood-burning stove that adds both character and warmth. This additional living space provides versatility for gatherings or a quiet evening by the fire. Surrounded by five acres of woods and trails, your home offers a serene and private escape. Enjoy the tranquility of nature and the convenience of being near Menahga and Park Rapids. This property combines comfort, functionality, and natural beauty, creating a haven you'll be delighted to call home.