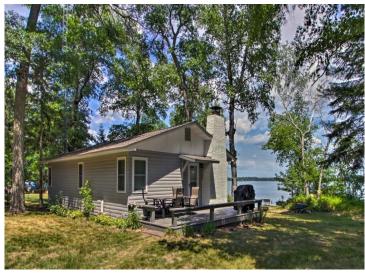

## **Description:**

LAKE ADA-FULLY UPDATED IN 2017, THIS PRIME 3 BR / 1 1/2 BA LAKEHOME HAS BEEN REMODELED RIGHT TO THE STUD WALLS. THE INTERIOR SPORTS ALL NEW SHEET ROCK, FLOOR COVERINGS, APPLIANCES AND WINDOWS, NEW EXTERIOR PAINT AND A NEW ROOF ADD TO THE CURB APPEAL. A DETACHED GARAGE, PERFECTLY LEVEL LOT AND EXCELLENT SAND BEACH WITH "MORNING-GLORY" SUNRISES MAKE THIS OFFERING IRRESISTIBLE.

#### **Additional Details:**

Year Built 1965 Lot Acres 0.52

Lot Dimensions 100'x230'x67'x310

Garage Stalls 2
School District 2174
Taxes \$1,704
Taxes with Assessments \$1,770
Tax Year 2023

## **Additional Features:**

Basement: Crawl Space Fuel: Propane Garage: 2 Heat: Forced Air Sewer: Tank with Drainage Field Water: Drilled Air Conditioning: None