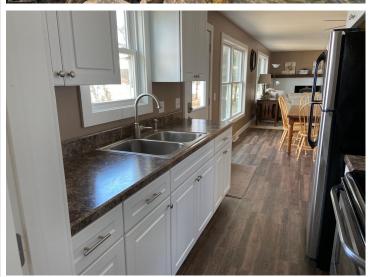

## **Description:**

LAKE ADA-FULLY UPDATED IN 2017, THIS PRIME 3 BR / 1 1/2 BA LAKEHOME HAS BEEN REMODELED RIGHT TO THE STUD WALLS. THE INTERIOR SPORTS ALL NEW SHEET ROCK, FLOOR COVERINGS, APPLIANCES AND WINDOWS, NEW EXTERIOR PAINT AND A NEW ROOF ADD TO THE CURB APPEAL. A DETACHED GARAGE, PERFECTLY LEVEL LOT AND EXCELLENT SAND BEACH WITH "MORNING-GLORY" SUNRISES MAKE THIS OFFERING IRRESISTIBLE.