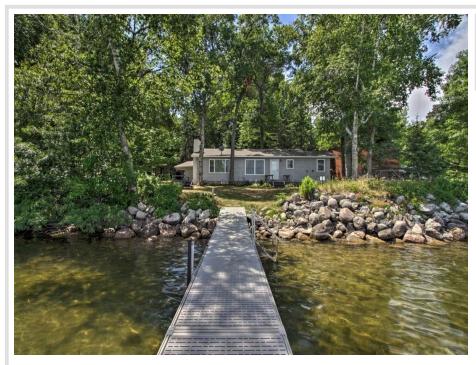

## **Description:**

LAKE ADA-FULLY UPDATED IN 2017, THIS PRIME 3 BR / 1 1/2 BA LAKEHOME HAS BEEN REMODELED RIGHT TO THE STUD WALLS. THE INTERIOR SPORTS ALL NEW SHEET ROCK, FLOOR COVERINGS, APPLIANCES AND WINDOWS, NEW EXTERIOR PAINT AND A NEW ROOF ADD TO THE CURB APPEAL. A DETACHED GARAGE, PERFECTLY LEVEL LOT AND EXCELLENT SAND BEACH WITH "MORNING-GLORY" SUNRISES MAKE THIS OFFERING IRRESISTIBLE.