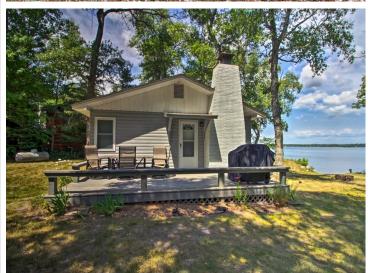

## **Description:**

LAKE ADA-FULLY UPDATED IN 2017, THIS PRIME 3 BR / 1 1/2 BA LAKEHOME HAS BEEN REMODELED RIGHT TO THE STUD WALLS. THE INTERIOR SPORTS ALL NEW SHEET ROCK, FLOOR COVERINGS, APPLIANCES AND WINDOWS, NEW EXTERIOR PAINT AND A NEW ROOF ADD TO THE CURB APPEAL. A DETACHED GARAGE, PERFECTLY LEVEL LOT AND EXCELLENT SAND BEACH WITH "MORNING-GLORY" SUNRISES MAKE THIS OFFERING IRRESISTIBLE.

#### **Additional Details:**

Year Built 1965 Lot Acres 0.52

Lot Dimensions 100'x230'x67'x310

Garage Stalls 2
School District 2174
Taxes \$1,704
Taxes with Assessments \$1,770
Tax Year 2023

## **Additional Features:**

Basement: Crawl Space Fuel: Propane Garage: 2 Heat: Forced Air Sewer: Tank with Drainage Field Water: Drilled Air Conditioning: None