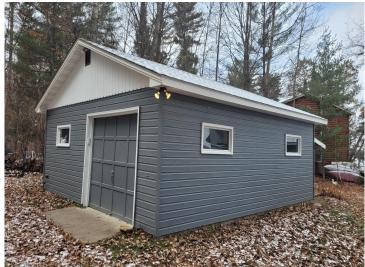

## **Description:**

LAKE ADA-FULLY UPDATED IN 2017, THIS PRIME 3 BR / 1 1/2 BA LAKEHOME HAS BEEN REMODELED RIGHT TO THE STUD WALLS. THE INTERIOR SPORTS ALL NEW SHEET ROCK, FLOOR COVERINGS, APPLIANCES AND WINDOWS, NEW EXTERIOR PAINT AND A NEW ROOF ADD TO THE CURB APPEAL. A DETACHED GARAGE, PERFECTLY LEVEL LOT AND EXCELLENT SAND BEACH WITH "MORNING-GLORY" SUNRISES MAKE THIS OFFERING IRRESISTIBLE.

#### **Additional Details:**

Year Built 1965 Lot Acres 0.52

Lot Dimensions 100'x230'x67'x310

Garage Stalls 2
School District 2174
Taxes \$1,704
Taxes with Assessments \$1,770
Tax Year 2023

## **Additional Features:**

Basement: Crawl Space Fuel: Propane Garage: 2 Heat: Forced Air Sewer: Tank with Drainage Field Water: Drilled Air Conditioning: None