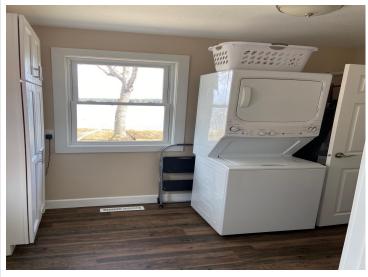

## **Description:**

LAKE ADA-FULLY UPDATED IN 2017, THIS PRIME 3 BR / 1 1/2 BA LAKEHOME HAS BEEN REMODELED RIGHT TO THE STUD WALLS. THE INTERIOR SPORTS ALL NEW SHEET ROCK, FLOOR COVERINGS, APPLIANCES AND WINDOWS, NEW EXTERIOR PAINT AND A NEW ROOF ADD TO THE CURB APPEAL. A DETACHED GARAGE, PERFECTLY LEVEL LOT AND EXCELLENT SAND BEACH WITH "MORNING-GLORY" SUNRISES MAKE THIS OFFERING IRRESISTIBLE.