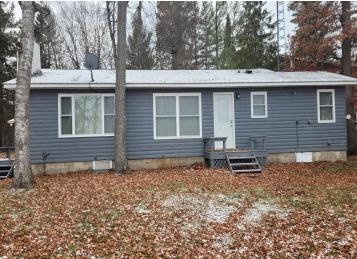

## **Description:**

LAKE ADA-FULLY UPDATED IN 2017, THIS PRIME 3 BR / 1 1/2 BA LAKEHOME HAS BEEN REMODELED RIGHT TO THE STUD WALLS. THE INTERIOR SPORTS ALL NEW SHEET ROCK, FLOOR COVERINGS, APPLIANCES AND WINDOWS, NEW EXTERIOR PAINT AND A NEW ROOF ADD TO THE CURB APPEAL. A DETACHED GARAGE, PERFECTLY LEVEL LOT AND EXCELLENT SAND BEACH WITH "MORNING-GLORY" SUNRISES MAKE THIS OFFERING IRRESISTIBLE.

#### **Additional Details:**

Year Built 1965 Lot Acres 0.52

Lot Dimensions 100'x230'x67'x310

Garage Stalls 2
School District 2174
Taxes \$1,704
Taxes with Assessments \$1,770
Tax Year 2023

## **Additional Features:**

Basement: Crawl Space Fuel: Propane Garage: 2 Heat: Forced Air Sewer: Tank with Drainage Field Water: Drilled Air Conditioning: None