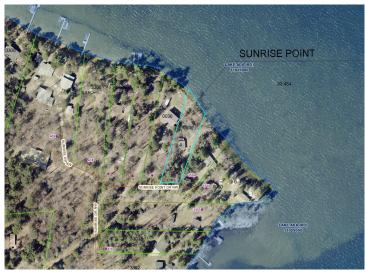

#### **Additional Details:**

Year Built 1965 Lot Acres 0.52

Lot Dimensions 100'x230'x67'x310

Garage Stalls 2
School District 2174
Taxes \$1,704
Taxes with Assessments \$1,770
Tax Year 2023

### **Driving Directions:**

9 MILES NORTHEAST OF PINE RIVER ON HWY #84, TO NORMAN'S CROSSING, THEN EAST FOR 1/2 MILE TO SUNRISE DRIVE THEN LEFT AND BARE RIGHT TO #1568 ON LEFT.

Listed By: Heartland Real Estate