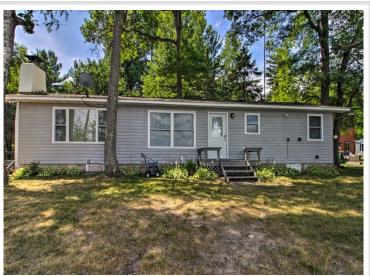

## **Description:**

LAKE ADA-FULLY UPDATED IN 2017, THIS PRIME 3 BR / 1 1/2 BA LAKEHOME HAS BEEN REMODELED RIGHT TO THE STUD WALLS. THE INTERIOR SPORTS ALL NEW SHEET ROCK, FLOOR COVERINGS, APPLIANCES AND WINDOWS, NEW EXTERIOR PAINT AND A NEW ROOF ADD TO THE CURB APPEAL. A DETACHED GARAGE, PERFECTLY LEVEL LOT AND EXCELLENT SAND BEACH WITH "MORNING-GLORY" SUNRISES MAKE THIS OFFERING IRRESISTIBLE.

#### **Additional Details:**

Year Built 1965 Lot Acres 0.52

Lot Dimensions 100'x230'x67'x310

Garage Stalls 2
School District 2174
Taxes \$1,704
Taxes with Assessments \$1,770
Tax Year 2023