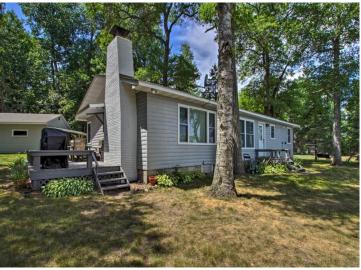

## **Description:**

LAKE ADA-FULLY UPDATED IN 2017, THIS PRIME 3 BR / 1 1/2 BA LAKEHOME HAS BEEN REMODELED RIGHT TO THE STUD WALLS. THE INTERIOR SPORTS ALL NEW SHEET ROCK, FLOOR COVERINGS, APPLIANCES AND WINDOWS, NEW EXTERIOR PAINT AND A NEW ROOF ADD TO THE CURB APPEAL. A DETACHED GARAGE, PERFECTLY LEVEL LOT AND EXCELLENT SAND BEACH WITH "MORNING-GLORY" SUNRISES MAKE THIS OFFERING IRRESISTIBLE.

#### **Additional Details:**

Year Built 1965 Lot Acres 0.52

Lot Dimensions 100'x230'x67'x310

Garage Stalls 2
School District 2174
Taxes \$1,704
Taxes with Assessments \$1,770
Tax Year 2023