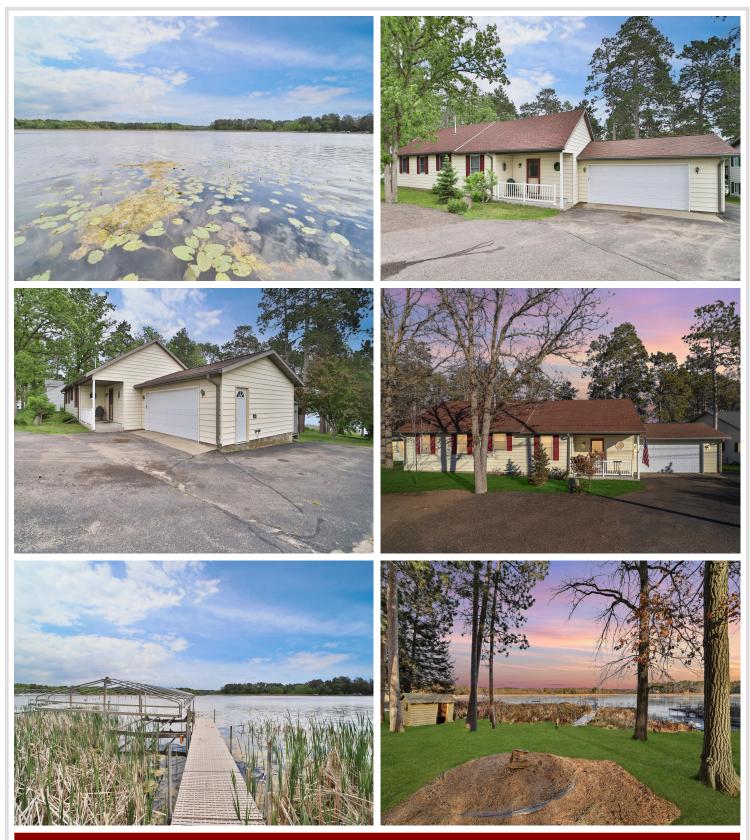

# **Description:**

Discover the perfect blend of comfort and waterfront living in this 3-bedroom, 2-bath home nestled along the scenic Fishhook River. Boasting boating access to a sprawling 2,000-acre lake, your private dock awaits for endless aquatic adventures. Enjoy the abundance of wild life! You'll see Ducks ,Geese Loons, Deer, Bald Eagles, Egrets and more. Located just North of Park Rapids, relish city water, sewer, and natural gas convenience. An enticing price transforms this gem into an irresistible year-round haven—an investment opportunity for lake lovers awaits. Don't let this one slip away!

### Additional Details:

| Year Built             | 1949           |
|------------------------|----------------|
| Lot Acres              | 0.5            |
| Lot Dimensions         | 80x232x100x231 |
| Garage Stalls          | 2              |
| School District        | 309            |
| Taxes                  | \$3,998        |
| Taxes with Assessments | \$3,998        |
| Tax Year               | 2023           |