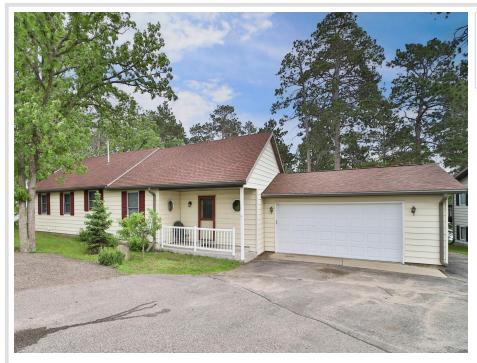

MLS 6461565 Lake Home

# \$349,900

2,316 sq ft 3 bedrooms 2 baths

19106 US 71 Park Rapids MN 56470

Waterfront: Fishhook River

Status: Hold

# **Description:**

Discover the perfect blend of comfort and waterfront living in this 3-bedroom, 2-bath home nestled along the scenic Fishhook River. Boasting boating access to a sprawling 2,000-acre lake, your private dock awaits for endless aquatic adventures. Enjoy the abundance of wild life! You'll see Ducks ,Geese Loons, Deer, Bald Eagles, Egrets and more. Located just North of Park Rapids, relish city water, sewer, and natural gas convenience. An enticing price transforms this gem into an irresistible year-round haven—an investment opportunity for lake lovers awaits. Don't let this one slip away!