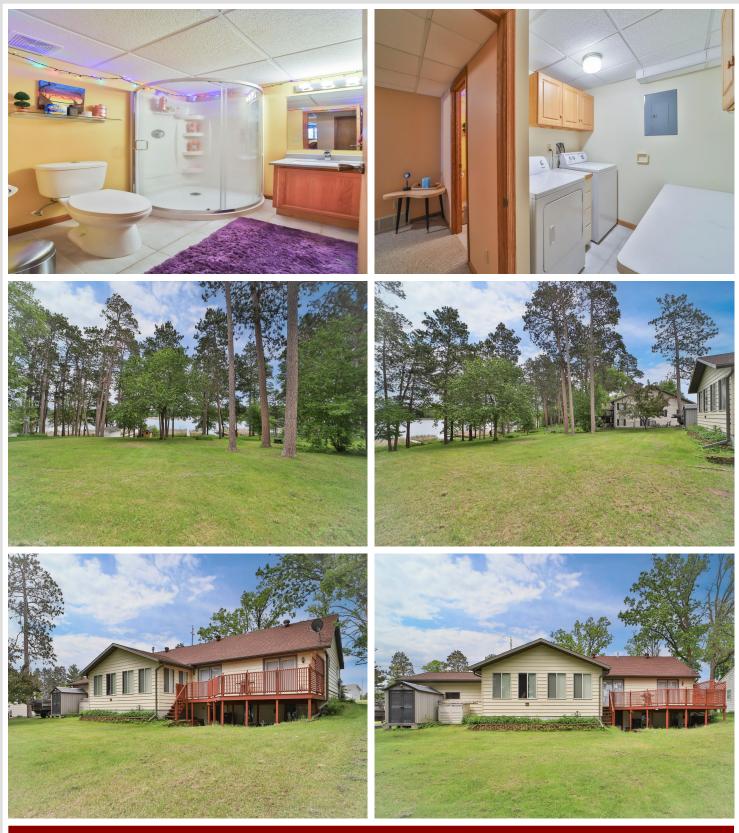

# **Description:**

Discover the perfect blend of comfort and waterfront living in this 3-bedroom, 2-bath home nestled along the scenic Fishhook River. Boasting boating access to a sprawling 2,000-acre lake, your private dock awaits for endless aquatic adventures. Enjoy the abundance of wild life! You'll see Ducks ,Geese Loons, Deer, Bald Eagles, Egrets and more. Located just North of Park Rapids, relish city water, sewer, and natural gas convenience. An enticing price transforms this gem into an irresistible year-round haven—an investment opportunity for lake lovers awaits. Don't let this one slip away!

### Additional Details:

| Year Built             | 1949           |
|------------------------|----------------|
| Lot Acres              | 0.5            |
| Lot Dimensions         | 80x232x100x231 |
| Garage Stalls          | 2              |
| School District        | 309            |
| Taxes                  | \$3,998        |
| Taxes with Assessments | \$3,998        |
| Tax Year               | 2023           |