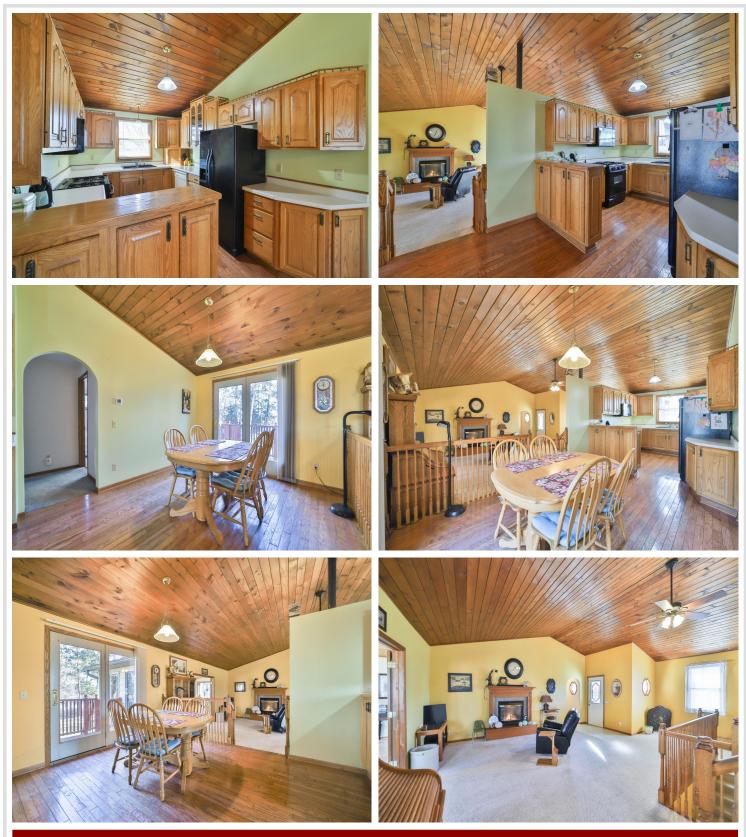

# **Description:**

Discover the perfect blend of comfort and waterfront living in this 3-bedroom, 2-bath home nestled along the scenic Fishhook River. Boasting boating access to a sprawling 2,000-acre lake, your private dock awaits for endless aquatic adventures. Enjoy the abundance of wild life! You'll see Ducks ,Geese Loons, Deer, Bald Eagles, Egrets and more. Located just North of Park Rapids, relish city water, sewer, and natural gas convenience. An enticing price transforms this gem into an irresistible year-round haven—an investment opportunity for lake lovers awaits. Don't let this one slip away!

### Additional Features:

Basement: Finished, Partial, Walkout Fuel: Natural Gas Garage: 2 Heat: Forced Air, Fireplace(s) Sewer: City Sewer/Connected Water: City Water/Connected Air Conditioning: Central Air