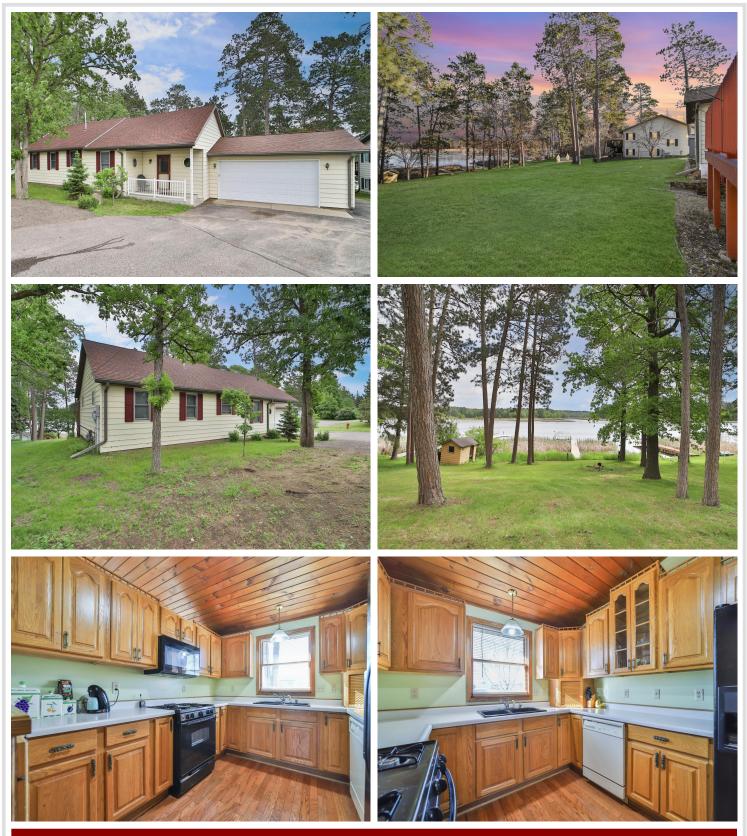

# **Description:**

Discover the perfect blend of comfort and waterfront living in this 3-bedroom, 2-bath home nestled along the scenic Fishhook River. Boasting boating access to a sprawling 2,000-acre lake, your private dock awaits for endless aquatic adventures. Enjoy the abundance of wild life! You'll see Ducks ,Geese Loons, Deer, Bald Eagles, Egrets and more. Located just North of Park Rapids, relish city water, sewer, and natural gas convenience. An enticing price transforms this gem into an irresistible year-round haven—an investment opportunity for lake lovers awaits. Don't let this one slip away!

### Additional Features:

Basement: Finished, Partial, Walkout Fuel: Natural Gas Garage: 2 Heat: Forced Air, Fireplace(s) Sewer: City Sewer/Connected Water: City Water/Connected Air Conditioning: Central Air