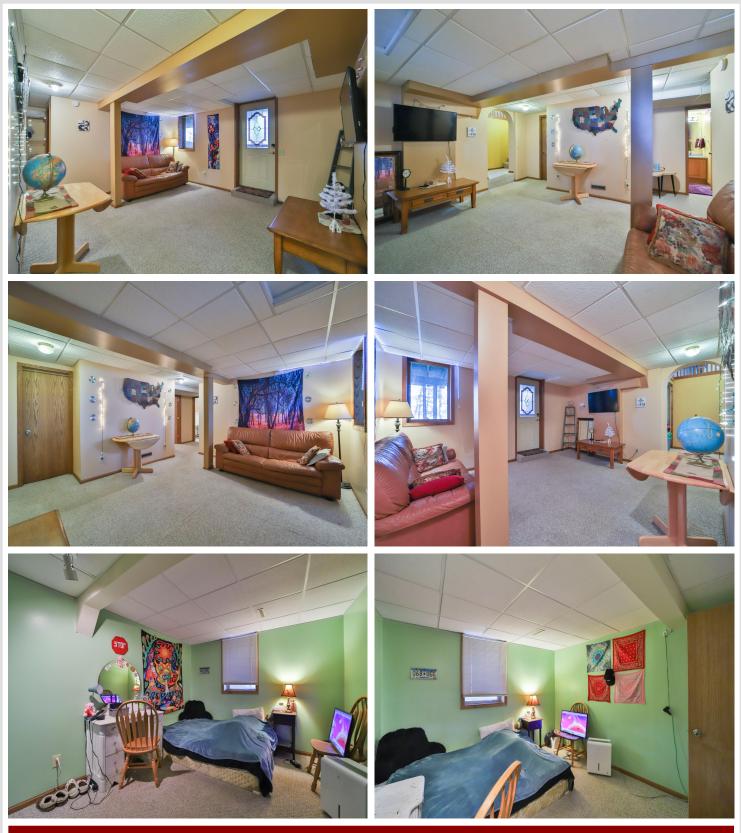

### Additional Features:

Basement: Finished, Partial, Walkout Fuel: Natural Gas Garage: 2 Heat: Forced Air, Fireplace(s) Sewer: City Sewer/Connected Water: City Water/Connected Air Conditioning: Central Air