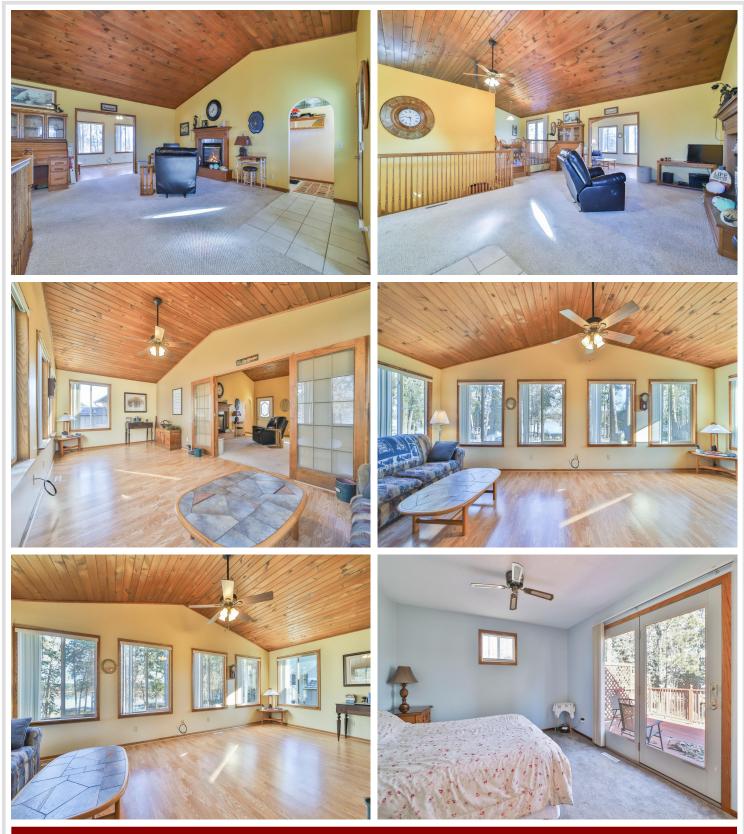

# **Description:**

Discover the perfect blend of comfort and waterfront living in this 3-bedroom, 2-bath home nestled along the scenic Fishhook River. Boasting boating access to a sprawling 2,000-acre lake, your private dock awaits for endless aquatic adventures. Enjoy the abundance of wild life! You'll see Ducks ,Geese Loons, Deer, Bald Eagles, Egrets and more. Located just North of Park Rapids, relish city water, sewer, and natural gas convenience. An enticing price transforms this gem into an irresistible year-round haven—an investment opportunity for lake lovers awaits. Don't let this one slip away!

### Additional Features:

Basement: Finished, Partial, Walkout Fuel: Natural Gas Garage: 2 Heat: Forced Air, Fireplace(s) Sewer: City Sewer/Connected Water: City Water/Connected Air Conditioning: Central Air