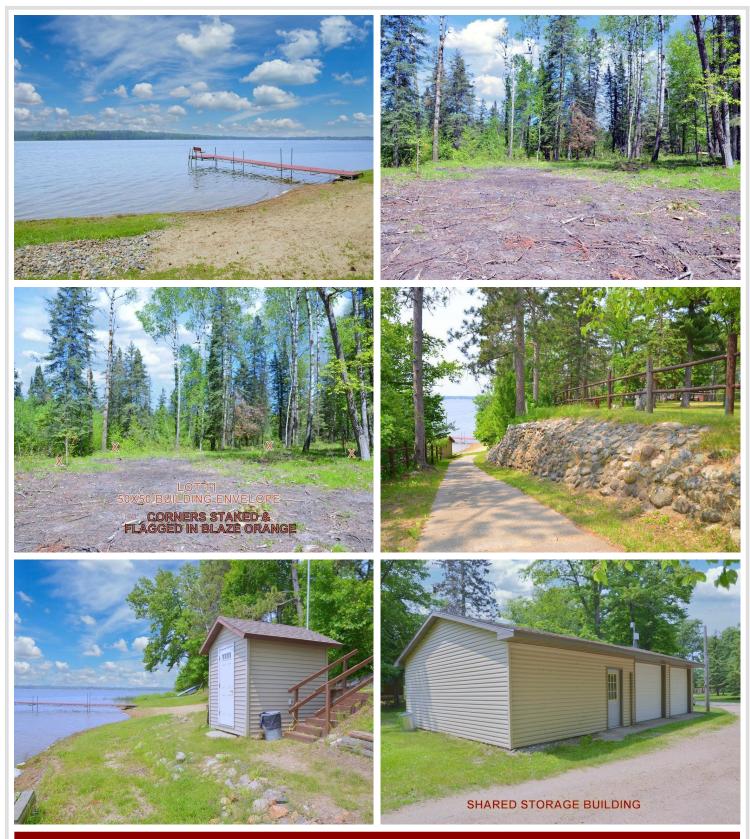

## **Description:**

LAKE GEORGE ALERT. Swim, fish, relax, build sand castles - you name it! This is an incredible opportunity at an unheard of entry level price. Includes a cleared building site with ample space for a variety of cabin sizes. The setting provides privacy yet it is just a 2 minute walk to the shoreline. You are allowed to have your own dock or enjoy the association one as shown. Electricity and internet are available. Shared amenities include 900+ feet of lake frontage, swimming beach, 18+ acres, private boat launch, fish cleaning house, storage building, volleyball court, playground and so much more! Lake George is over 800 acres and provides great fishing and recreational opportunities.

## **Driving Directions:**

From Lake George: Go east on Hwy 71 to a right on New Melahn's Drive. Follow to a right on Necktie Lane to the 'Lot 11 & arrow signs' on right. The lot is roughly 100ft north of Necktie Lane. It is cleared and has a For Sale sign on it. The corners are staked and flagged in blaze orange.