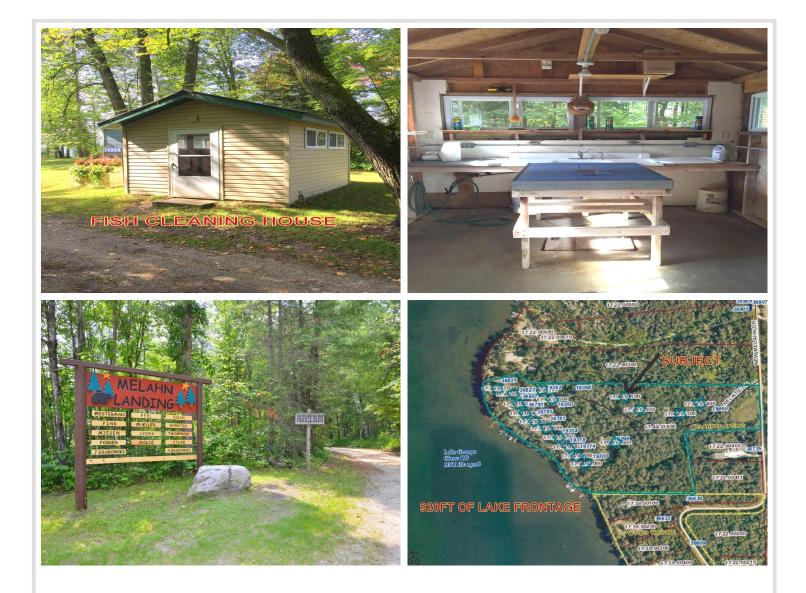

## **Description:**

LAKE GEORGE ALERT. Swim, fish, relax, build sand castles - you name it! This is an incredible opportunity at an unheard of entry level price. Includes a cleared building site with ample space for a variety of cabin sizes. The setting provides privacy yet it is just a 2 minute walk to the shoreline. You are allowed to have your own dock or enjoy the association one as shown. Electricity and internet are available. Shared amenities include 900+ feet of lake frontage, swimming beach, 18+ acres, private boat launch, fish cleaning house, storage building, volleyball court, playground and so much more! Lake George is over 800 acres and provides great fishing and recreational opportunities.