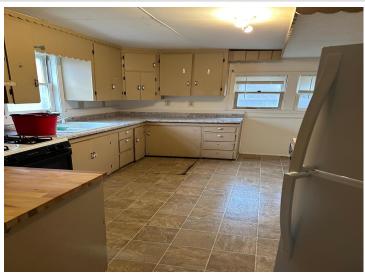

## **Description:**

2+ Bedroom house with attached garage and lots of storage. Currently used as a rental but could be a cozy family home

## **Additional Features:**

Basement: Crawl Space Fuel: Natural Gas Garage: 2 Heat: Forced Air Sewer: City Sewer - In Street Water: City Water - In Street Air

Conditioning: Wall Unit(s)