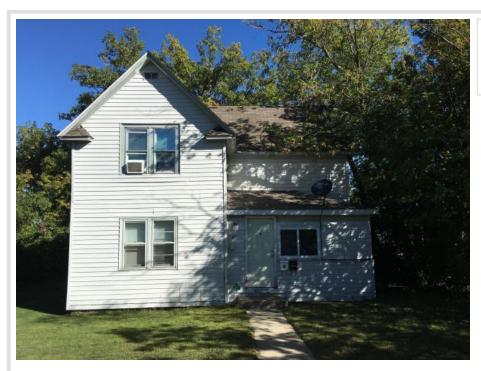

## **Description:**

Nice Duplex ready for new owner/invester. Main floor has 2 bedrooms and Upper has 1 bedroom. Tenants pay for electricity and gas

## **Additional Details:**

Year Built 1944 Lot Acres 0.18 Lot Dimensions 50x100 School District 31 Taxes \$1,808 Taxes with Assessments \$1,808 Tax Year 2023