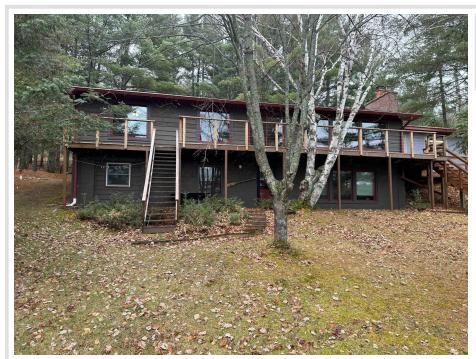

MLS 6462383 Lake Home

\$489,000

2,650 sq ft 3 bedrooms 3 baths

23101 Great Pine Trail Nevis MN 56467

Waterfront: Spider Lake (29011700)

Status: Pending

## **Description:**

Indulge in year-round lakeside living at this stunning Spider Lake home, where beauty meets privacy. This meticulously updated retreat features an expanded primary suite, new floor coverings, and stylish window treatments throughout. Embrace enchanting lake views from every room, with sandy lakeshore and beautiful tree cover creating a serene backdrop. Enjoy the best of every season with endless outdoor activities like snowmobiling, fishing, and kayaking. Conveniently located in Nevis, minutes from Park Rapids, and with the Heartland Trail and Paul Bunyan State Forest at your doorstep, this home offers a perfect blend of tranquility and adventure for hikers, bikers, snowmobilers, and fishermen alike. Your dream lakeside lifestyle awaits!