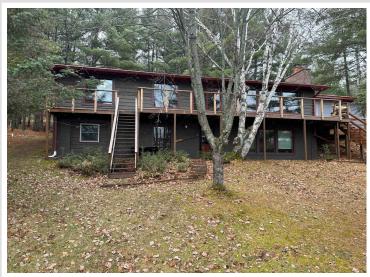

MLS 6462383 Lake Home

\$489,000

2,650 sq ft 3 bedrooms 3 baths

23101 Great Pine Trail Nevis MN 56467

Waterfront: Spider Lake (29011700)

Status: Pending

## **Description:**

Indulge in year-round lakeside living at this stunning Spider Lake home, where beauty meets privacy. This meticulously updated retreat features an expanded primary suite, new floor coverings, and stylish window treatments throughout. Embrace enchanting lake views from every room, with sandy lakeshore and beautiful tree cover creating a serene backdrop. Enjoy the best of every season with endless outdoor activities like snowmobiling, fishing, and kayaking. Conveniently located in Nevis, minutes from Park Rapids, and with the Heartland Trail and Paul Bunyan State Forest at your doorstep, this home offers a perfect blend of tranquility and adventure for hikers, bikers, snowmobilers, and fishermen alike. Your dream lakeside lifestyle awaits!