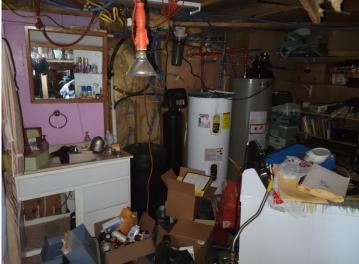

## **Description:**

Bring your imagination to this rural A frame home just North of Detroit Lakes. Home features 2 bedrooms, hardwood flooring and a unique floor plan for someone with vision. Some uncompleted work in home lets you put your own idea's to work. Detached garage with storage underneath the back portion. Tremendous westerly views from the property. Property is offered AS IS, due to some conditions in the home.

## **Additional Features:**

Basement: Walkout, Wood Fuel: Electric, Propane, Solar Garage: 2 Heat: Baseboard, Forced Air, Other Sewer: Tank with Drainage Field Water: Drilled Air Conditioning: None