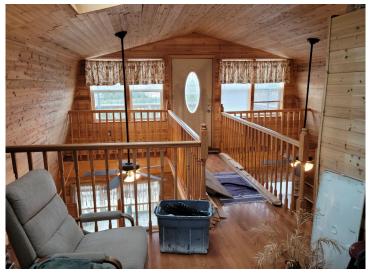

## **Description:**

Bring your imagination to this rural A frame home just North of Detroit Lakes. Home features 2 bedrooms, hardwood flooring and a unique floor plan for someone with vision. Some uncompleted work in home lets you put your own idea's to work. Detached garage with storage underneath the back portion. Tremendous westerly views from the property. Property is offered AS IS, due to some conditions in the home.