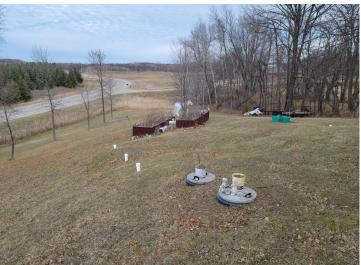

## **Description:**

Bring your imagination to this rural A frame home just North of Detroit Lakes. Home features 2 bedrooms, hardwood flooring and a unique floor plan for someone with vision. Some uncompleted work in home lets you put your own idea's to work. Detached garage with storage underneath the back portion. Tremendous westerly views from the property. Property is offered AS IS, due to some conditions in the home.

## **Additional Features:**

Basement: Walkout, Wood Fuel: Electric, Propane, Solar Garage: 2 Heat: Baseboard, Forced Air, Other Sewer: Tank with Drainage Field Water: Drilled Air Conditioning: None