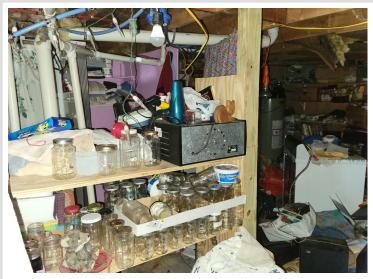

## **Description:**

Bring your imagination to this rural A frame home just North of Detroit Lakes. Home features 2 bedrooms, hardwood flooring and a unique floor plan for someone with vision. Some uncompleted work in home lets you put your own idea's to work. Detached garage with storage underneath the back portion. Tremendous westerly views from the property. Property is offered AS IS, due to some conditions in the home.