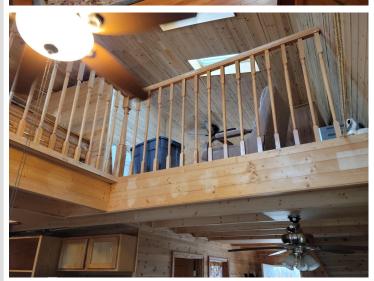

## **Description:**

Bring your imagination to this rural A frame home just North of Detroit Lakes. Home features 2 bedrooms, hardwood flooring and a unique floor plan for someone with vision. Some uncompleted work in home lets you put your own idea's to work. Detached garage with storage underneath the back portion. Tremendous westerly views from the property. Property is offered AS IS, due to some conditions in the home.