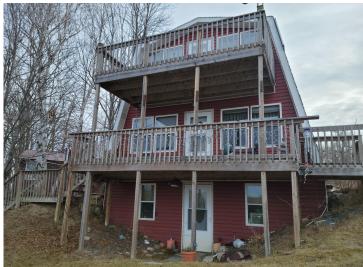

## **Description:**

Bring your imagination to this rural A frame home just North of Detroit Lakes. Home features 2 bedrooms, hardwood flooring and a unique floor plan for someone with vision. Some uncompleted work in home lets you put your own idea's to work. Detached garage with storage underneath the back portion. Tremendous westerly views from the property. Property is offered AS IS, due to some conditions in the home.

## **Additional Details:**

Year Built 2011 Lot Acres 1.8

1.8 acres Lot Dimensions

Garage Stalls School District 22 Taxes \$996 Taxes with Assessments \$996 Tax Year 2023

## **Additional Features:**

Basement: Walkout, Wood Fuel: Electric, Propane, Solar Garage: 2 Heat: Baseboard, Forced Air, Other Sewer: Tank with Drainage Field Water: Drilled Air Conditioning: None