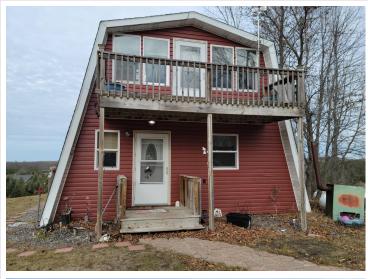

## **Description:**

Bring your imagination to this rural A frame home just North of Detroit Lakes. Home features 2 bedrooms, hardwood flooring and a unique floor plan for someone with vision. Some uncompleted work in home lets you put your own idea's to work. Detached garage with storage underneath the back portion. Tremendous westerly views from the property. Property is offered AS IS, due to some conditions in the home.