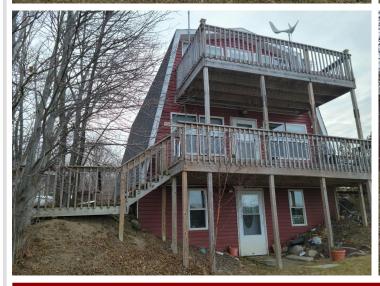

## **Description:**

Bring your imagination to this rural A frame home just North of Detroit Lakes. Home features 2 bedrooms, hardwood flooring and a unique floor plan for someone with vision. Some uncompleted work in home lets you put your own idea's to work. Detached garage with storage underneath the back portion. Tremendous westerly views from the property. Property is offered AS IS, due to some conditions in the home.

## **Additional Details:**

Year Built 2011 Lot Acres 1.8

1.8 acres Lot Dimensions

Garage Stalls School District 22 Taxes \$996 Taxes with Assessments \$996 Tax Year 2023

## **Additional Features:**

Basement: Walkout, Wood Fuel: Electric, Propane, Solar Garage: 2 Heat: Baseboard, Forced Air, Other Sewer: Tank with Drainage Field Water: Drilled Air Conditioning: None