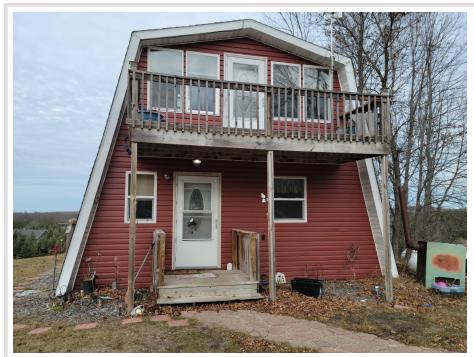

## **Description:**

Bring your imagination to this rural A frame home just North of Detroit Lakes. Home features 2 bedrooms, hardwood flooring and a unique floor plan for someone with vision. Some uncompleted work in home lets you put your own idea's to work. Detached garage with storage underneath the back portion. Tremendous westerly views from the property. Property is offered AS IS, due to some conditions in the home.