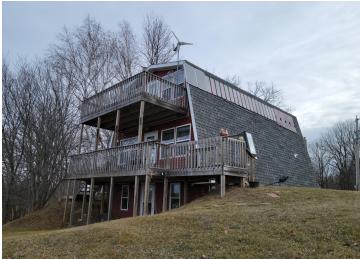

## **Description:**

Bring your imagination to this rural A frame home just North of Detroit Lakes. Home features 2 bedrooms, hardwood flooring and a unique floor plan for someone with vision. Some uncompleted work in home lets you put your own idea's to work. Detached garage with storage underneath the back portion. Tremendous westerly views from the property. Property is offered AS IS, due to some conditions in the home.