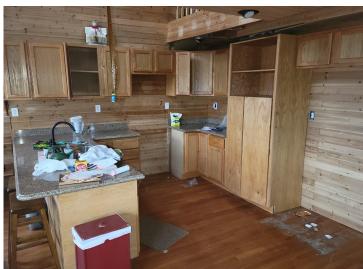

## **Description:**

Bring your imagination to this rural A frame home just North of Detroit Lakes. Home features 2 bedrooms, hardwood flooring and a unique floor plan for someone with vision. Some uncompleted work in home lets you put your own idea's to work. Detached garage with storage underneath the back portion. Tremendous westerly views from the property. Property is offered AS IS, due to some conditions in the home.