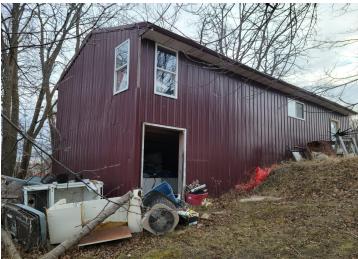

## **Description:**

Bring your imagination to this rural A frame home just North of Detroit Lakes. Home features 2 bedrooms, hardwood flooring and a unique floor plan for someone with vision. Some uncompleted work in home lets you put your own idea's to work. Detached garage with storage underneath the back portion. Tremendous westerly views from the property. Property is offered AS IS, due to some conditions in the home.

## **Additional Features:**

Basement: Walkout, Wood Fuel: Electric, Propane, Solar Garage: 2 Heat: Baseboard, Forced Air, Other Sewer: Tank with Drainage Field Water: Drilled Air Conditioning: None