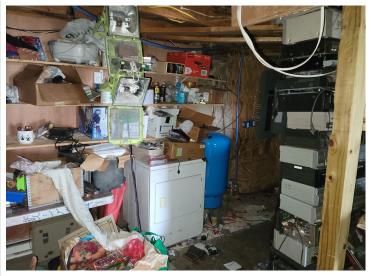

## **Description:**

Bring your imagination to this rural A frame home just North of Detroit Lakes. Home features 2 bedrooms, hardwood flooring and a unique floor plan for someone with vision. Some uncompleted work in home lets you put your own idea's to work. Detached garage with storage underneath the back portion. Tremendous westerly views from the property. Property is offered AS IS, due to some conditions in the home.

## **Additional Features:**

Basement: Walkout, Wood Fuel: Electric, Propane, Solar Garage: 2 Heat: Baseboard, Forced Air, Other Sewer: Tank with Drainage Field Water: Drilled Air Conditioning: None