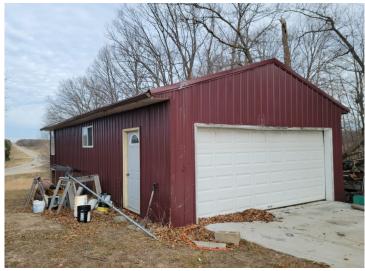

## **Description:**

Bring your imagination to this rural A frame home just North of Detroit Lakes. Home features 2 bedrooms, hardwood flooring and a unique floor plan for someone with vision. Some uncompleted work in home lets you put your own idea's to work. Detached garage with storage underneath the back portion. Tremendous westerly views from the property. Property is offered AS IS, due to some conditions in the home.

## **Additional Features:**

Basement: Walkout, Wood Fuel: Electric, Propane, Solar Garage: 2 Heat: Baseboard, Forced Air, Other Sewer: Tank with Drainage Field Water: Drilled Air Conditioning: None