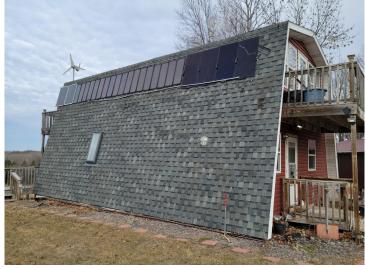

## **Description:**

Bring your imagination to this rural A frame home just North of Detroit Lakes. Home features 2 bedrooms, hardwood flooring and a unique floor plan for someone with vision. Some uncompleted work in home lets you put your own idea's to work. Detached garage with storage underneath the back portion. Tremendous westerly views from the property. Property is offered AS IS, due to some conditions in the home.

## **Additional Features:**

Basement: Walkout, Wood Fuel: Electric, Propane, Solar Garage: 2 Heat: Baseboard, Forced Air, Other Sewer: Tank with Drainage Field Water: Drilled Air Conditioning: None