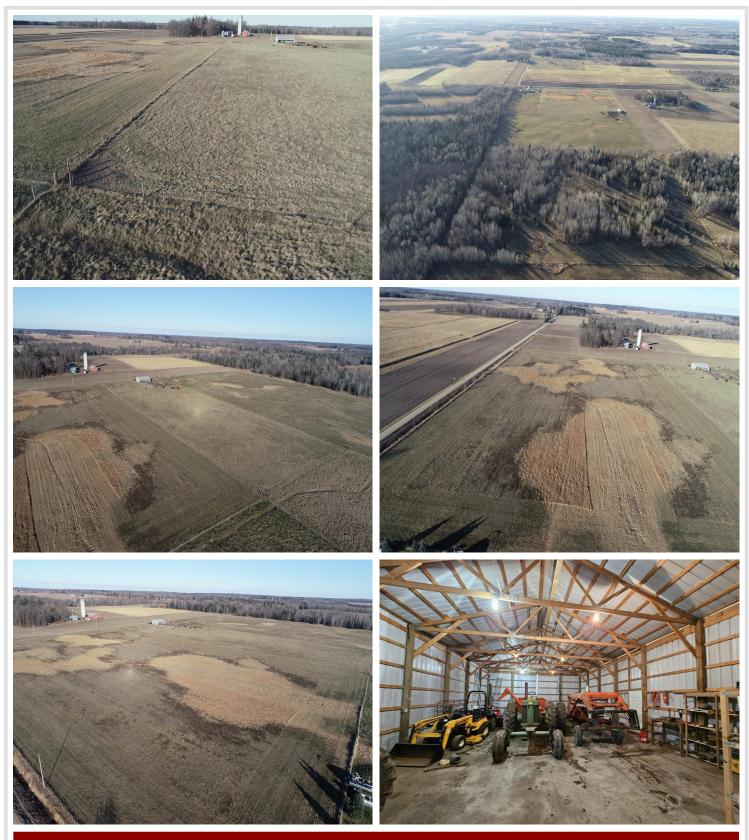

## **Description:**

75 pristine acres in northern Minnesota. Hunting, Farmland and pasture. Land is fully fenced, mixture of pasture and woods. 25 acres of woods with 50 acres of open pasture. Shop / Pole barn is 40ft x 60ft with concrete floor and outside lean to. Well water on site with 3 ritchies for cattle and outdoor water hydrant. Pole Barn has electricity and heat in the office. Office and storage room with pressure tank and wash sink. Here is your chance to own a slice of heaven in Nothern Minnesota. Located next to hundreds of acres of state lane. Amazing hunting land with trophy buck, deer and small game. Trails through out woods. Totally fenced with pens and water for cattle.