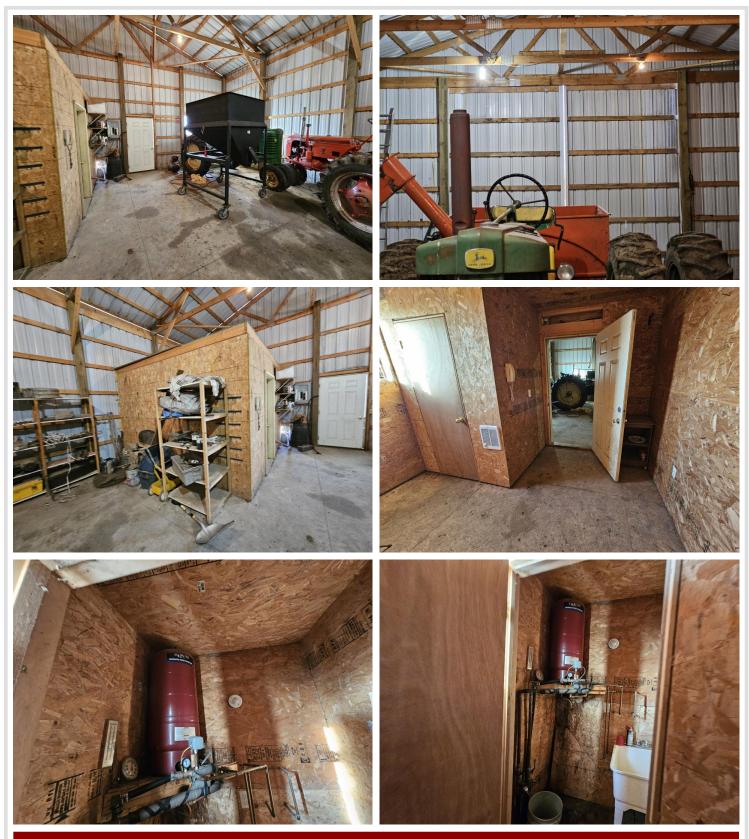

## **Description:**

75 pristine acres in northern Minnesota. Hunting, Farmland and pasture. Land is fully fenced, mixture of pasture and woods. 25 acres of woods with 50 acres of open pasture. Shop / Pole barn is 40ft x 60ft with concrete floor and outside lean to. Well water on site with 3 ritchies for cattle and outdoor water hydrant. Pole Barn has electricity and heat in the office. Office and storage room with pressure tank and wash sink. Here is your chance to own a slice of heaven in Nothern Minnesota. Located next to hundreds of acres of state lane. Amazing hunting land with trophy buck, deer and small game. Trails through out woods. Totally fenced with pens and water for cattle.