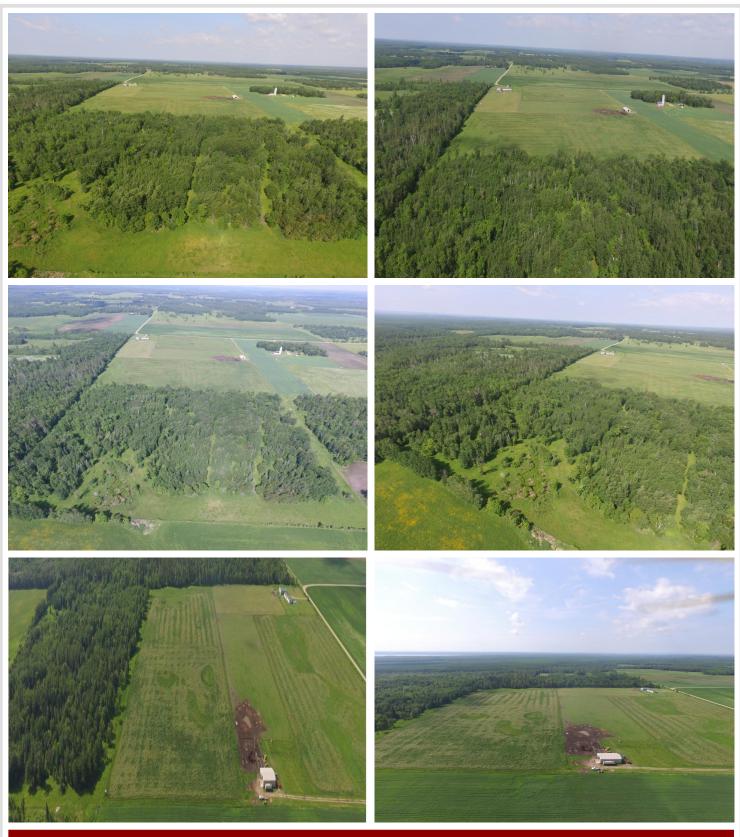

## **Description:**

75 pristine acres in northern Minnesota. Hunting, Farmland and pasture. Land is fully fenced, mixture of pasture and woods. 25 acres of woods with 50 acres of open pasture. Shop / Pole barn is 40ft x 60ft with concrete floor and outside lean to. Well water on site with 3 ritchies for cattle and outdoor water hydrant. Pole Barn has electricity and heat in the office. Office and storage room with pressure tank and wash sink. Here is your chance to own a slice of heaven in Nothern Minnesota. Located next to hundreds of acres of state lane. Amazing hunting land with trophy buck, deer and small game. Trails through out woods. Totally fenced with pens and water for cattle.