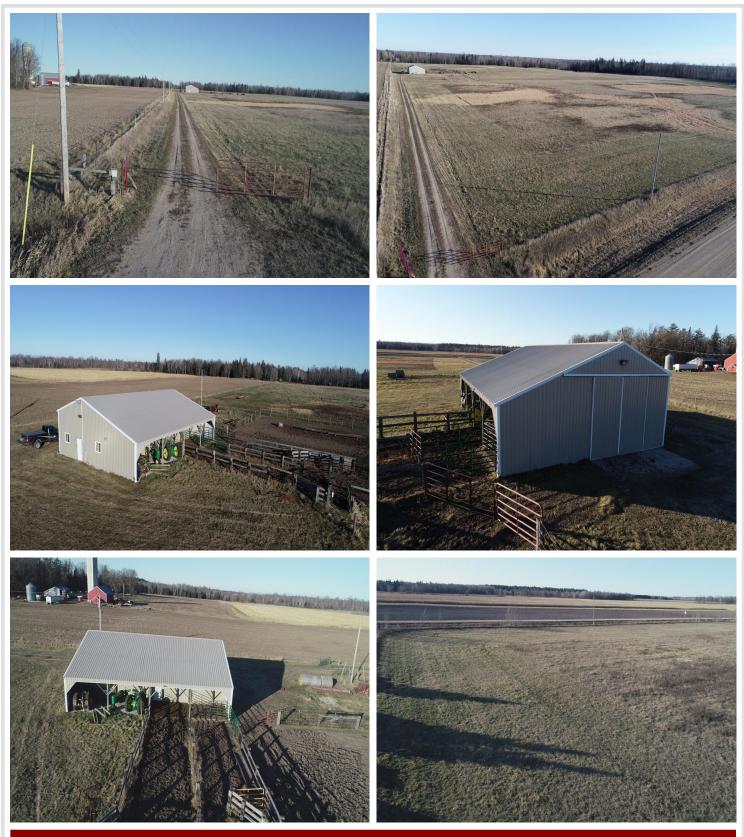

## **Description:**

75 pristine acres in northern Minnesota. Hunting, Farmland and pasture. Land is fully fenced, mixture of pasture and woods. 25 acres of woods with 50 acres of open pasture. Shop / Pole barn is 40ft x 60ft with concrete floor and outside lean to. Well water on site with 3 ritchies for cattle and outdoor water hydrant. Pole Barn has electricity and heat in the office. Office and storage room with pressure tank and wash sink. Here is your chance to own a slice of heaven in Nothern Minnesota. Located next to hundreds of acres of state lane. Amazing hunting land with trophy buck, deer and small game. Trails through out woods. Totally fenced with pens and water for cattle.