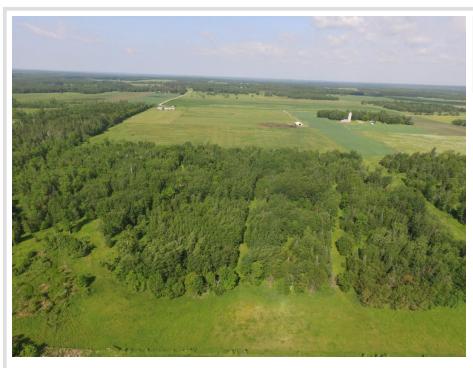

## **Description:**

75 pristine acres in northern Minnesota. Hunting, Farmland and pasture. Land is fully fenced, mixture of pasture and woods. 25 acres of woods with 50 acres of open pasture. Shop / Pole barn is 40ft x 60ft with concrete floor and outside lean to. Well water on site with 3 ritchies for cattle and outdoor water hydrant. Pole Barn has electricity and heat in the office. Office and storage room with pressure tank and wash sink. Here is your chance to own a slice of heaven in Nothern Minnesota. Located next to hundreds of acres of state lane. Amazing hunting land with trophy buck, deer and small game. Trails through out woods. Totally fenced with pens and water for cattle.