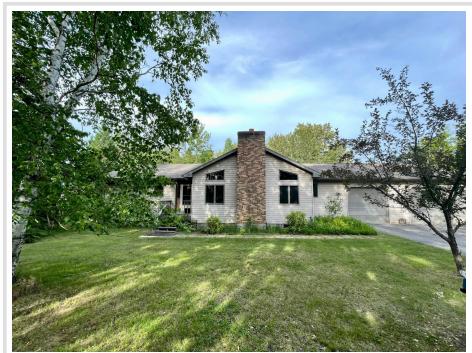

MLS 6463792 Residential

\$359,000

2,636 sq ft 4 bedrooms 3 baths

163 Town Hall Road Bemidji MN 56601

Status: Active

## **Description:**

Great 4 bed, 3 bath home in a fantastic location just North of Bemidji. Expansive great room with a wood burning brick fireplace for those cozy winter days, paired alongside semi-open concept gathering spaces to cultivate a sense of connection. Privacy and space are plentiful here with a 32x60 insulated shop with in-floor heat. This home has some thoughtfully customized accessibility features already built in to allow you to stay comfortably at home for years to come. This great home is ready for you to make it your own. Steel siding for minimal maintenance and newer roof. This beautiful home sits on 3.48 acres. Survey will be completed prior to closing. Call today to set up your private tour.