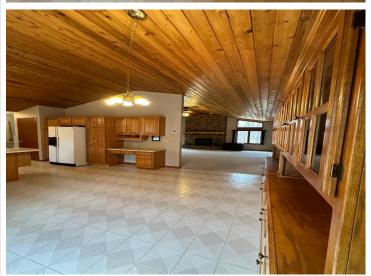

## **Description:**

Great 4 bed, 3 bath home in a fantastic location just North of Bemidji. Expansive great room with a wood burning brick fireplace for those cozy winter days, paired alongside semi-open concept gathering spaces to cultivate a sense of connection. Privacy and space are plentiful here with a 32x60 insulated shop with in-floor heat. This home has some thoughtfully customized accessibility features already built in to allow you to stay comfortably at home for years to come. This great home is ready for you to make it your own. Steel siding for minimal maintenance and newer roof. This beautiful home sits on 3.48 acres. Survey will be completed prior to closing. Call today to set up your private tour.