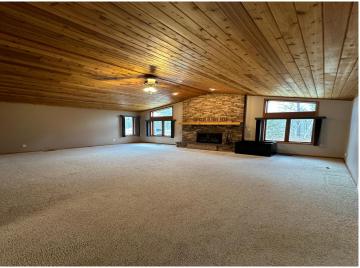

## **Description:**

Great 4 bed, 3 bath home in a fantastic location just North of Bemidji. Expansive great room with a wood burning brick fireplace for those cozy winter days, paired alongside semi-open concept gathering spaces to cultivate a sense of connection. Privacy and space are plentiful here with a 32x60 insulated shop with in-floor heat. This home has some thoughtfully customized accessibility features already built in to allow you to stay comfortably at home for years to come. This great home is ready for you to make it your own. Steel siding for minimal maintenance and newer roof. This beautiful home sits on 3.48 acres. Survey will be completed prior to closing. Call today to set up your private tour.