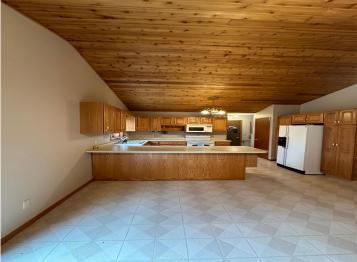

## **Description:**

Great 4 bed, 3 bath home in a fantastic location just North of Bemidji. Expansive great room with a wood burning brick fireplace for those cozy winter days, paired alongside semi-open concept gathering spaces to cultivate a sense of connection. Privacy and space are plentiful here with a 32x60 insulated shop with in-floor heat. This home has some thoughtfully customized accessibility features already built in to allow you to stay comfortably at home for years to come. This great home is ready for you to make it your own. Steel siding for minimal maintenance and newer roof. This beautiful home sits on 3.48 acres. Survey will be completed prior to closing. Call today to set up your private tour.