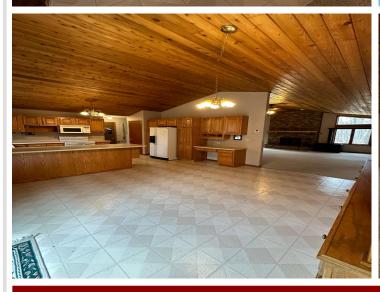

## **Description:**

Great 4 bed, 3 bath home in a fantastic location just North of Bemidji. Expansive great room with a wood burning brick fireplace for those cozy winter days, paired alongside semi-open concept gathering spaces to cultivate a sense of connection. Privacy and space are plentiful here with a 32x60 insulated shop with in-floor heat. This home has some thoughtfully customized accessibility features already built in to allow you to stay comfortably at home for years to come. This great home is ready for you to make it your own. Steel siding for minimal maintenance and newer roof. This beautiful home sits on 3.48 acres. Survey will be completed prior to closing. Call today to set up your private tour.