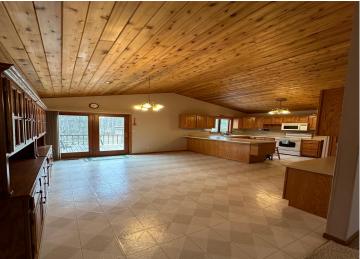

## **Description:**

Great 4 bed, 3 bath home in a fantastic location just North of Bemidji. Expansive great room with a wood burning brick fireplace for those cozy winter days, paired alongside semi-open concept gathering spaces to cultivate a sense of connection. Privacy and space are plentiful here with a 32x60 insulated shop with in-floor heat. This home has some thoughtfully customized accessibility features already built in to allow you to stay comfortably at home for years to come. This great home is ready for you to make it your own. Steel siding for minimal maintenance and newer roof. This beautiful home sits on 3.48 acres. Survey will be completed prior to closing. Call today to set up your private tour.