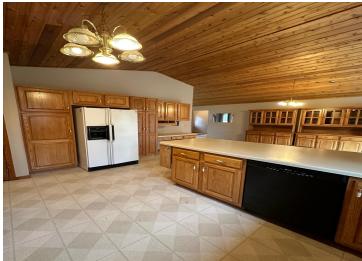

## **Description:**

Great 4 bed, 3 bath home in a fantastic location just North of Bemidji. Expansive great room with a wood burning brick fireplace for those cozy winter days, paired alongside semi-open concept gathering spaces to cultivate a sense of connection. Privacy and space are plentiful here with a 32x60 insulated shop with in-floor heat. This home has some thoughtfully customized accessibility features already built in to allow you to stay comfortably at home for years to come. This great home is ready for you to make it your own. Steel siding for minimal maintenance and newer roof. This beautiful home sits on 3.48 acres. Survey will be completed prior to closing. Call today to set up your private tour.