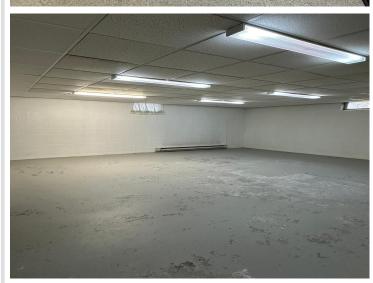

## **Additional Features:**

Basement: Block, Egress Window(s), Finished, Storage Space Fuel: Propane Garage: 4 Heat: Forced Air Sewer: Private Sewer Water: Submersible - 4 Inch, Private Air Conditioning: Central Air