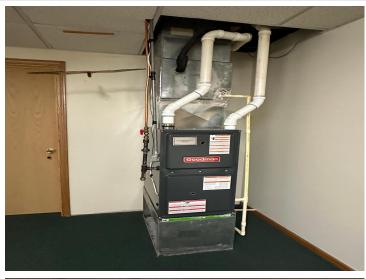

## **Additional Features:**

Basement: Block, Egress Window(s), Finished, Storage Space Fuel: Propane Garage: 4 Heat: Forced Air Sewer: Private Sewer Water: Submersible - 4 Inch, Private Air Conditioning: Central Air