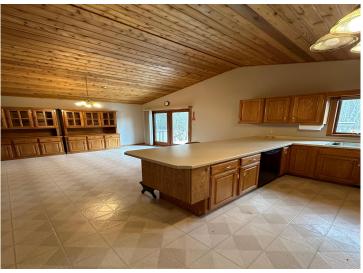

## **Description:**

Great 4 bed, 3 bath home in a fantastic location just North of Bemidji. Expansive great room with a wood burning brick fireplace for those cozy winter days, paired alongside semi-open concept gathering spaces to cultivate a sense of connection. Privacy and space are plentiful here with a 32x60 insulated shop with in-floor heat. This home has some thoughtfully customized accessibility features already built in to allow you to stay comfortably at home for years to come. This great home is ready for you to make it your own. Steel siding for minimal maintenance and newer roof. This beautiful home sits on 3.48 acres. Survey will be completed prior to closing. Call today to set up your private tour.