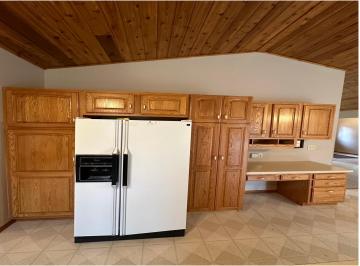

## **Description:**

Great 4 bed, 3 bath home in a fantastic location just North of Bemidji. Expansive great room with a wood burning brick fireplace for those cozy winter days, paired alongside semi-open concept gathering spaces to cultivate a sense of connection. Privacy and space are plentiful here with a 32x60 insulated shop with in-floor heat. This home has some thoughtfully customized accessibility features already built in to allow you to stay comfortably at home for years to come. This great home is ready for you to make it your own. Steel siding for minimal maintenance and newer roof. This beautiful home sits on 3.48 acres. Survey will be completed prior to closing. Call today to set up your private tour.