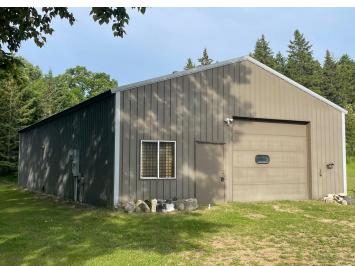

## **Description:**

Great 4 bed, 3 bath home in a fantastic location just North of Bemidji. Expansive great room with a wood burning brick fireplace for those cozy winter days, paired alongside semi-open concept gathering spaces to cultivate a sense of connection. Privacy and space are plentiful here with a 32x60 insulated shop with in-floor heat. This home has some thoughtfully customized accessibility features already built in to allow you to stay comfortably at home for years to come. This great home is ready for you to make it your own. Steel siding for minimal maintenance and newer roof. This beautiful home sits on 3.48 acres. Survey will be completed prior to closing. Call today to set up your private tour.