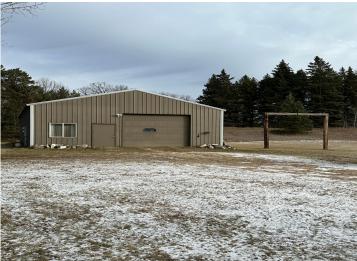

## **Description:**

Great 4 bed, 3 bath home in a fantastic location just North of Bemidji. Expansive great room with a wood burning brick fireplace for those cozy winter days, paired alongside semi-open concept gathering spaces to cultivate a sense of connection. Privacy and space are plentiful here with a 32x60 insulated shop with in-floor heat. This home has some thoughtfully customized accessibility features already built in to allow you to stay comfortably at home for years to come. This great home is ready for you to make it your own. Steel siding for minimal maintenance and newer roof. This beautiful home sits on 3.48 acres. Survey will be completed prior to closing. Call today to set up your private tour.