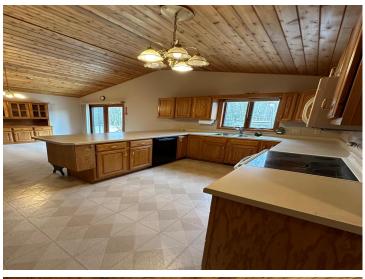

## **Description:**

Great 4 bed, 3 bath home in a fantastic location just North of Bemidji. Expansive great room with a wood burning brick fireplace for those cozy winter days, paired alongside semi-open concept gathering spaces to cultivate a sense of connection. Privacy and space are plentiful here with a 32x60 insulated shop with in-floor heat. This home has some thoughtfully customized accessibility features already built in to allow you to stay comfortably at home for years to come. This great home is ready for you to make it your own. Steel siding for minimal maintenance and newer roof. This beautiful home sits on 3.48 acres. Survey will be completed prior to closing. Call today to set up your private tour.