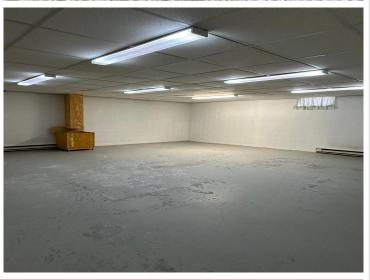

## **Additional Features:**

Basement: Block, Egress Window(s), Finished, Storage Space Fuel: Propane Garage: 4 Heat: Forced Air Sewer: Private Sewer Water: Submersible - 4 Inch, Private Air Conditioning: Central Air