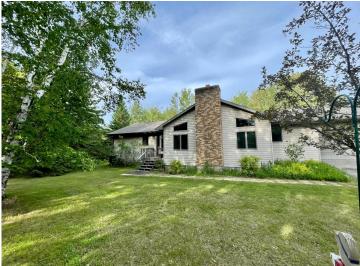

MLS 6463792 Residential

\$359,000

2,636 sq ft 4 bedrooms 3 baths

163 Town Hall Road Bemidji MN 56601

Status: Active

## **Description:**

Great 4 bed, 3 bath home in a fantastic location just North of Bemidji. Expansive great room with a wood burning brick fireplace for those cozy winter days, paired alongside semi-open concept gathering spaces to cultivate a sense of connection. Privacy and space are plentiful here with a 32x60 insulated shop with in-floor heat. This home has some thoughtfully customized accessibility features already built in to allow you to stay comfortably at home for years to come. This great home is ready for you to make it your own. Steel siding for minimal maintenance and newer roof. This beautiful home sits on 3.48 acres. Survey will be completed prior to closing. Call today to set up your private tour.