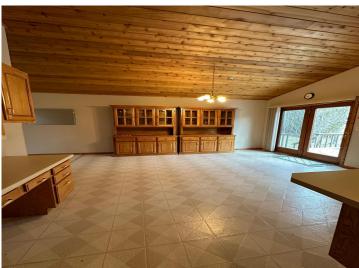

## **Description:**

Great 4 bed, 3 bath home in a fantastic location just North of Bemidji. Expansive great room with a wood burning brick fireplace for those cozy winter days, paired alongside semi-open concept gathering spaces to cultivate a sense of connection. Privacy and space are plentiful here with a 32x60 insulated shop with in-floor heat. This home has some thoughtfully customized accessibility features already built in to allow you to stay comfortably at home for years to come. This great home is ready for you to make it your own. Steel siding for minimal maintenance and newer roof. This beautiful home sits on 3.48 acres. Survey will be completed prior to closing. Call today to set up your private tour.