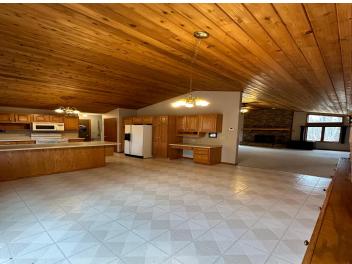

## **Description:**

Great 4 bed, 3 bath home in a fantastic location just North of Bemidji. Expansive great room with a wood burning brick fireplace for those cozy winter days, paired alongside semi-open concept gathering spaces to cultivate a sense of connection. Privacy and space are plentiful here with a 32x60 insulated shop with in-floor heat. This home has some thoughtfully customized accessibility features already built in to allow you to stay comfortably at home for years to come. This great home is ready for you to make it your own. Steel siding for minimal maintenance and newer roof. This beautiful home sits on 3.48 acres. Survey will be completed prior to closing. Call today to set up your private tour.