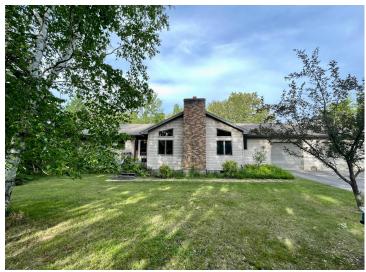

MLS 6463792 Residential

\$359,000

2,636 sq ft 4 bedrooms 3 baths

163 Town Hall Road Bemidji MN 56601

Status: Active

## **Description:**

Great 4 bed, 3 bath home in a fantastic location just North of Bemidji. Expansive great room with a wood burning brick fireplace for those cozy winter days, paired alongside semi-open concept gathering spaces to cultivate a sense of connection. Privacy and space are plentiful here with a 32x60 insulated shop with in-floor heat. This home has some thoughtfully customized accessibility features already built in to allow you to stay comfortably at home for years to come. This great home is ready for you to make it your own. Steel siding for minimal maintenance and newer roof. This beautiful home sits on 3.48 acres. Survey will be completed prior to closing. Call today to set up your private tour.