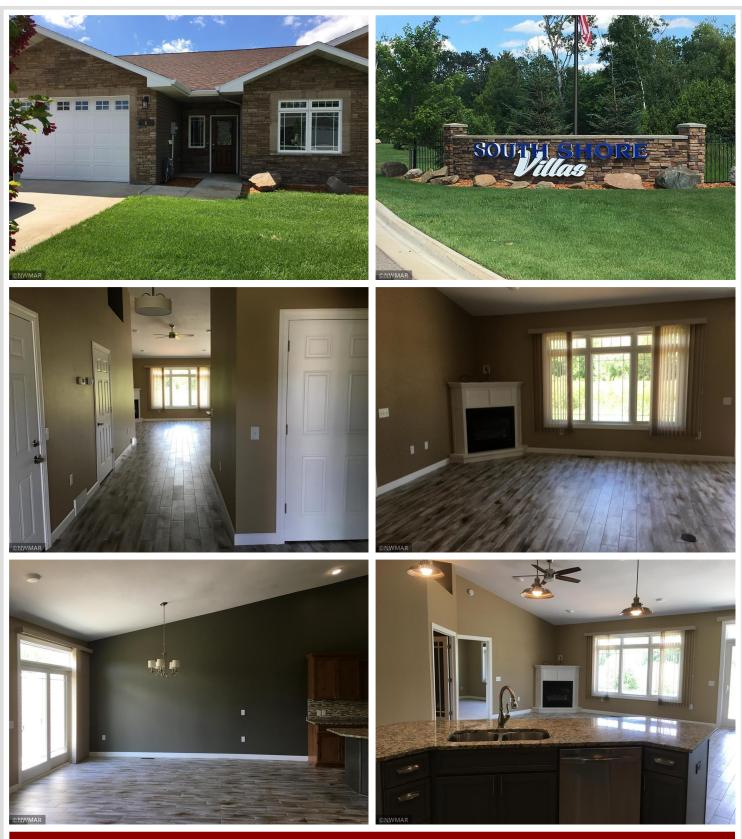

## **Description:**

Looking for easy living here is the townhome for you, this development has great curb appeal. This unit is ready to move into a 2 bdrm 2 bath , with den, open floor plan, beautiful kitchen with nice pantry and granite counter tops. living room has gas fireplace. off the dining area is a nice patio facing the wooded area for your enjoyment. it has an attached heated garage.