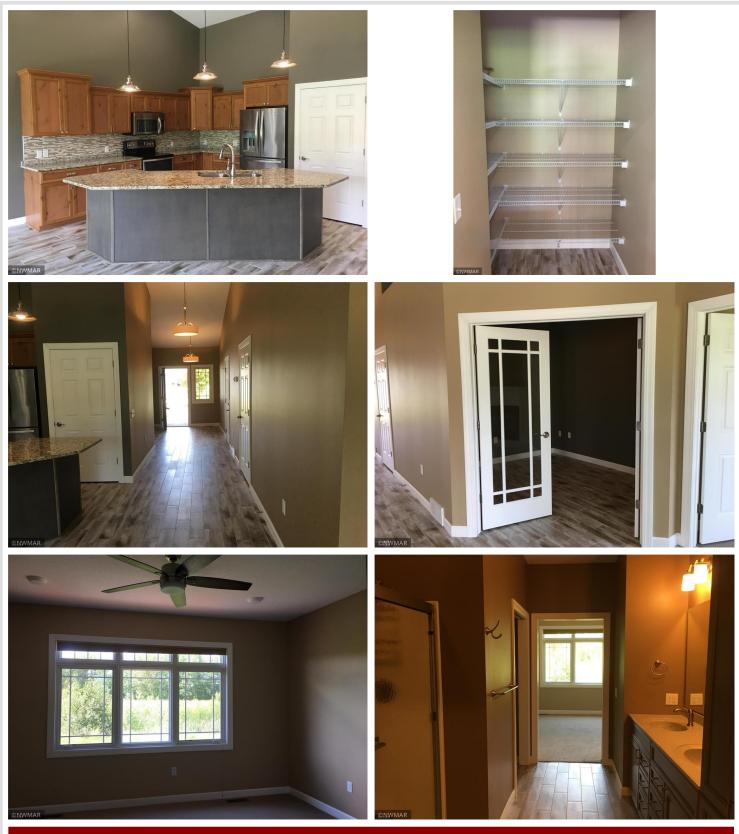

## **Description:**

Looking for easy living here is the townhome for you, this development has great curb appeal. This unit is ready to move into a 2 bdrm 2 bath , with den, open floor plan, beautiful kitchen with nice pantry and granite counter tops. living room has gas fireplace. off the dining area is a nice patio facing the wooded area for your enjoyment. it has an attached heated garage.