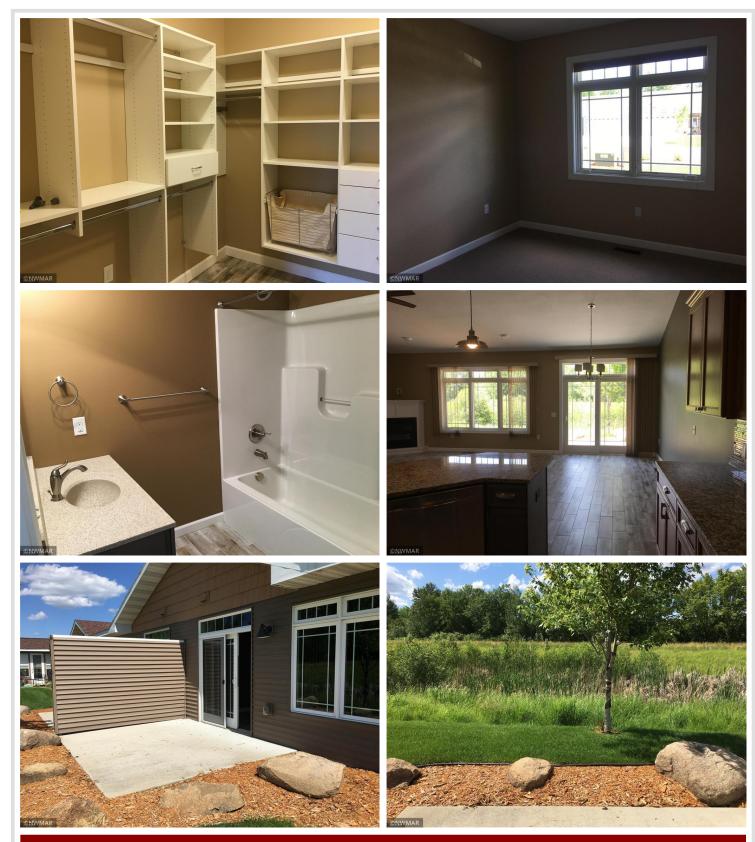

## **Description:**

Looking for easy living here is the townhome for you, this development has great curb appeal. This unit is ready to move into a 2 bdrm 2 bath , with den, open floor plan, beautiful kitchen with nice pantry and granite counter tops. living room has gas fireplace. off the dining area is a nice patio facing the wooded area for your enjoyment. it has an attached heated garage.