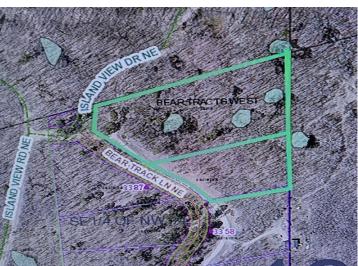

MLS 6464643 Land

\$99,900

8 Acres Finished Lot(s)

xxx Bear Tracks Lane Longville MN 56655

Status: Active

## **Additional Details:**

Lot Acres 8

Lot Dimensions 791x665 irr

School District 118
Taxes \$158
Taxes with Assessments \$158
Tax Year 2023