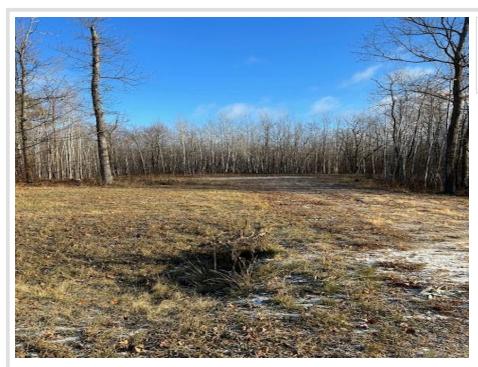

## **Description:**

8 acres close to Woman lake. Building site prepared \$35,000 in dirt work and level building pad. Great home site or perfect place to build a pole barn for your UpNorth toys.

## **Additional Details:**

Lot Acres 8

Lot Dimensions 791x665 irr

School District 118
Taxes \$158
Taxes with Assessments \$158
Tax Year 2023