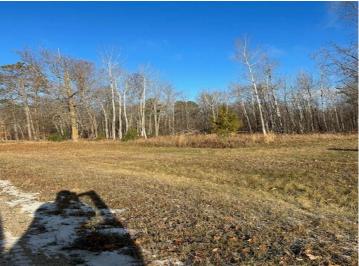

## **Description:**

8 acres close to Woman lake. Building site prepared \$35,000 in dirt work and level building pad. Great home site or perfect place to build a pole barn for your UpNorth toys.

## **Additional Details:**

Lot Acres 8

Lot Dimensions 791x665 irr

School District 118
Taxes \$158
Taxes with Assessments \$158
Tax Year 2023