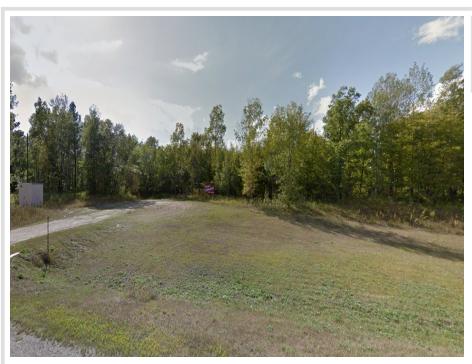

## **Description:**

48 acres on prime highway 34 and hwy 37 in between Detroit Lakes and Park Rapids. Great location for storage, or subdivide it up and parcel. Zoned commercial. 3 car garage, plus an overhang. Well and Septic! So many possibilities with this beautiful piece of property. Two PID'S, 42.6 acres and 6.01.