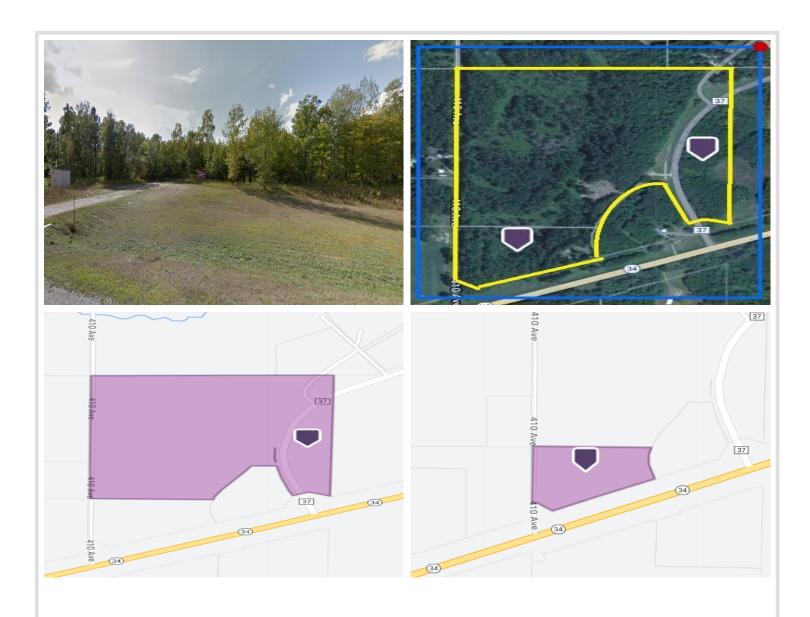

## **Description:**

48 acres on prime highway 34 and hwy 37 in between Detroit Lakes and Park Rapids. Great location for storage, or subdivide it up and parcel. Zoned commercial. 3 car garage, plus an overhang. Well and Septic! So many possibilities with this beautiful piece of property. Two PID'S, 42.6 acres and 6.01.

## **Additional Details:**

Lot Acres 48.3

Lot Dimensions 1456x1312

School District 23
Taxes \$334
Taxes with Assessments \$334
Tax Year 2023