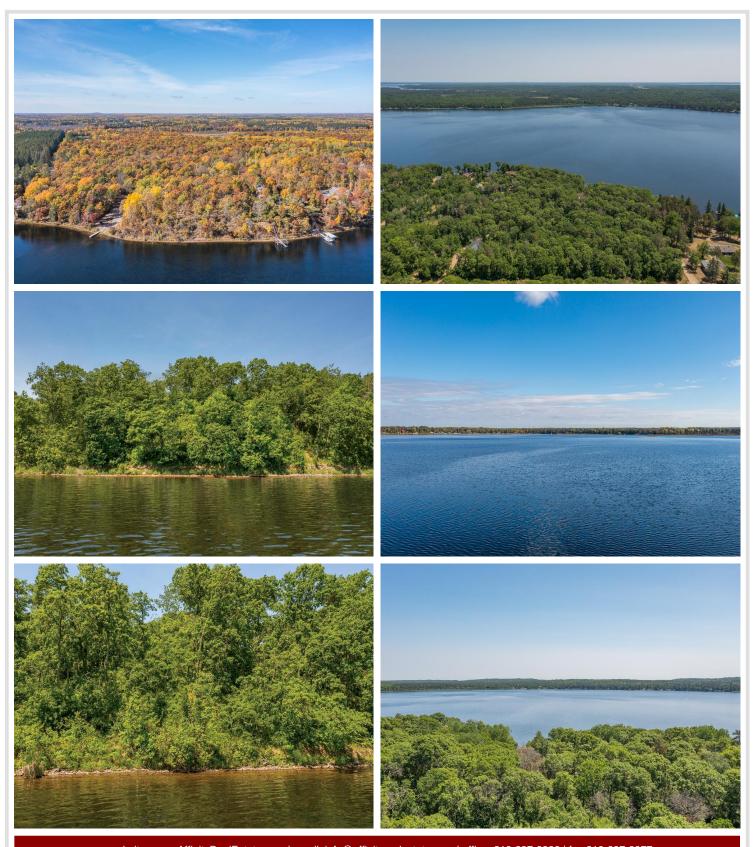

## **Description:**

Discover the ideal location for your UP NORTH DREAM RETREAT on this captivating nearly two-acre parcel, nestled alongside one of the region's most picturesque lakes. With 100 feet of shoreline and a pristine sand lake bottom perfect for swimming, this haven promises fabulous fishing, breathtaking sunrises, and unparalleled lake views. The serene setting is complemented by easy access to the Paul Bunyan Trail and all the sought-after amenities of the beautiful Brainerd Lakes Area! Don't miss the opportunity to explore the adjacent lake parcel with an extra 100 feet of shoreline (see MLS #6465043). Venture through the woods to discover the perfect building site – follow the sign and envision your retreat becoming a reality.