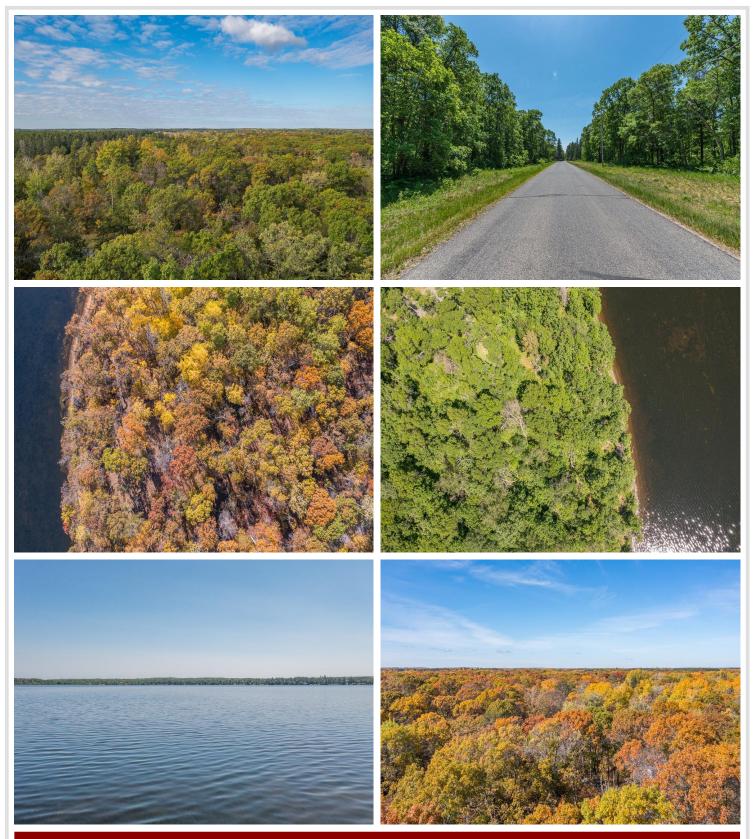

## **Description:**

Discover the ideal location for your UP NORTH DREAM RETREAT on this captivating nearly two-acre parcel, nestled alongside one of the region's most picturesque lakes. With 100 feet of shoreline and a pristine sand lake bottom perfect for swimming, this haven promises fabulous fishing, breathtaking sunrises, and unparalleled lake views. The serene setting is complemented by easy access to the Paul Bunyan Trail and all the sought-after amenities of the beautiful Brainerd Lakes Area! Don't miss the opportunity to explore the adjacent lake parcel with an extra 100 feet of shoreline (see MLS #6465043). Venture through the woods to discover the perfect building site – follow the sign and envision your retreat becoming a reality.

## **Driving Directions:**

FROM THE JCT. OF 371 & CO. RD 16 "A-Pine Restaurant & Speedway Gas Station", EAST ON CO RD 16 TO AN IMMEDIATE LEFT ONTO OLD 371 FOR 0.7 MILES TO RIGHT ONTO UPPER HAY ACCESS FOR 0.5 MILES TO LEFT ONTO NORTH OAK DR. FOR 300 FT. TO SIGN ON RIGHT.