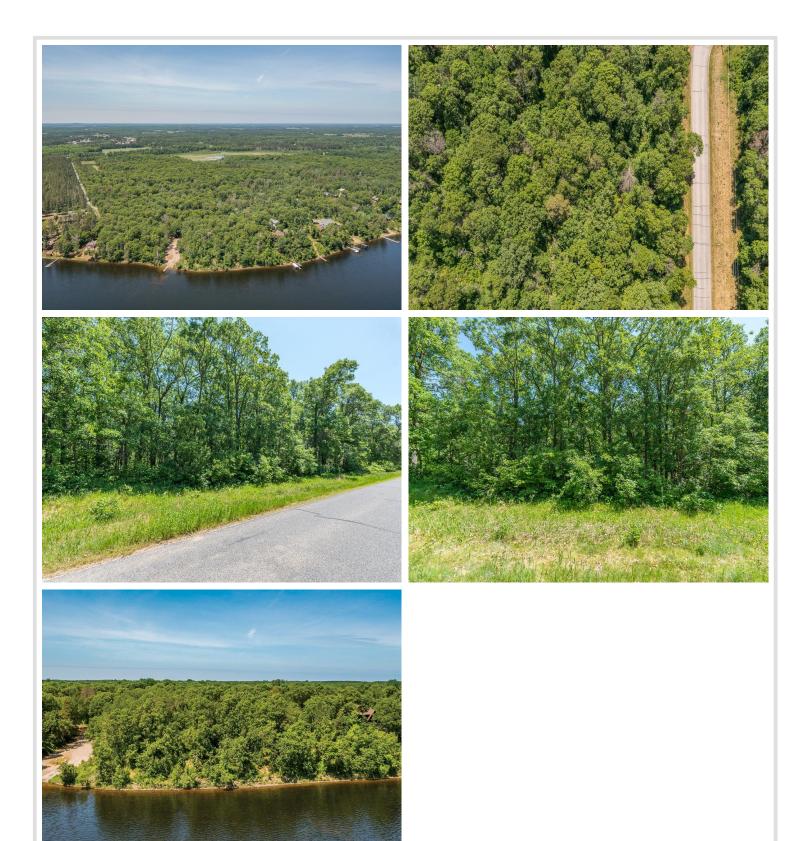

## **Description:**

Discover the ideal location for your UP NORTH DREAM RETREAT on this captivating nearly two-acre parcel, nestled alongside one of the region's most picturesque lakes. With 100 feet of shoreline and a pristine sand lake bottom perfect for swimming, this haven promises fabulous fishing, breathtaking sunrises, and unparalleled lake views. The serene setting is complemented by easy access to the Paul Bunyan Trail and all the sought-after amenities of the beautiful Brainerd Lakes Area! Don't miss the opportunity to explore the adjacent lake parcel with an extra 100 feet of shoreline (see MLS #6465043). Venture through the woods to discover the perfect building site – follow the sign and envision your retreat becoming a reality.

## **Additional Details:**

Lot Acres 1.86

Lot Dimensions 100x790x100x826

School District 186 Taxes \$974

Taxes with Assessments (unreported)

Tax Year 2024