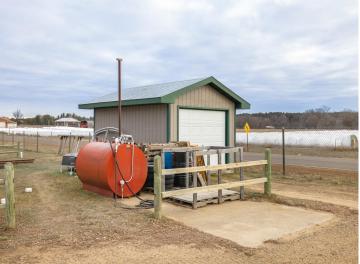

## **Additional Details:**

Year Built 1993 Lot Acres 3.18

Lot Dimensions 424x305x419x372

Garage Stalls 4
School District 309
Taxes \$5,184
Taxes with Assessments \$5,184
Tax Year 2023

## **Additional Features:**

Fuel: Natural Gas Garage: 4 Heat: Boiler, Radiant Floor, Space Heater Sewer: Holding Tank, Private Sewer, Tank with Drainage Field Water: Well