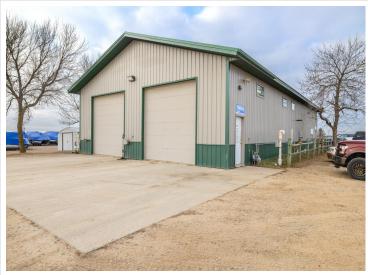

## **Description:**

Park Rapids Marine Business. This successful marine sales and service business has operated a dedicated service from this location for over 21 years. Offering a full line of boats, pontoons, docks and lifts. With 2,000 sq ft. of dedicated shop area with skilled technicians that provide a wide range of maintenance and repair services including shrink wrapping, coupled with a thriving and expanding customer base. The showroom, retail sales, service desk and parts portion of the business consists of 2.046 sq. ft. The building is in great condition and ready for continued operation. Conveniently located with great visibility and access to US Hwy 71 all set in a safe, fenced location with capacity for a large amount of boat storage.