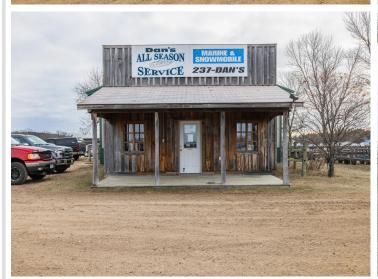

## **Description:**

Park Rapids Marine Business. This successful marine sales and service business has operated a dedicated service from this location for over 21 years. Offering a full line of boats, pontoons, docks and lifts. With 2,000 sq ft. of dedicated shop area with skilled technicians that provide a wide range of maintenance and repair services including shrink wrapping, coupled with a thriving and expanding customer base. The showroom, retail sales, service desk and parts portion of the business consists of 2.046 sq. ft. The building is in great condition and ready for continued operation. Conveniently located with great visibility and access to US Hwy 71 all set in a safe, fenced location with capacity for a large amount of boat storage.