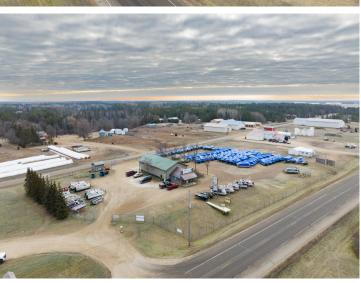

## **Description:**

Park Rapids Marine Business. This successful marine sales and service business has operated a dedicated service from this location for over 21 years. Offering a full line of boats, pontoons, docks and lifts. With 2,000 sq ft. of dedicated shop area with skilled technicians that provide a wide range of maintenance and repair services including shrink wrapping, coupled with a thriving and expanding customer base. The showroom, retail sales, service desk and parts portion of the business consists of 2.046 sq. ft. The building is in great condition and ready for continued operation. Conveniently located with great visibility and access to US Hwy 71 all set in a safe, fenced location with capacity for a large amount of boat storage.

## **Additional Details:**

Year Built 1993 Lot Acres 3.18

Lot Dimensions 424x305x419x372

Garage Stalls 4
School District 309
Taxes \$5,184
Taxes with Assessments \$5,184
Tax Year 2023