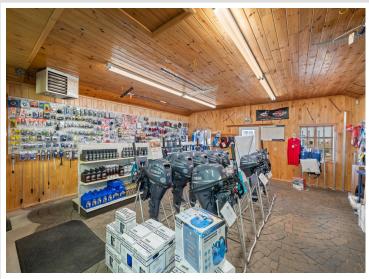

## **Description:**

Park Rapids Marine Business. This successful marine sales and service business has operated a dedicated service from this location for over 21 years. Offering a full line of boats, pontoons, docks and lifts. With 2,000 sq ft. of dedicated shop area with skilled technicians that provide a wide range of maintenance and repair services including shrink wrapping, coupled with a thriving and expanding customer base. The showroom, retail sales, service desk and parts portion of the business consists of 2.046 sq. ft. The building is in great condition and ready for continued operation. Conveniently located with great visibility and access to US Hwy 71 all set in a safe, fenced location with capacity for a large amount of boat storage.