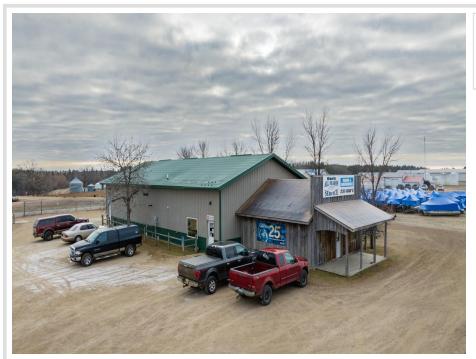

## **Description:**

Park Rapids Marine Business. This successful marine sales and service business has operated a dedicated service from this location for over 21 years. Offering a full line of boats, pontoons, docks and lifts. With 2,000 sq ft. of dedicated shop area with skilled technicians that provide a wide range of maintenance and repair services including shrink wrapping, coupled with a thriving and expanding customer base. The showroom, retail sales, service desk and parts portion of the business consists of 2.046 sq. ft. The building is in great condition and ready for continued operation. Conveniently located with great visibility and access to US Hwy 71 all set in a safe, fenced location with capacity for a large amount of boat storage.