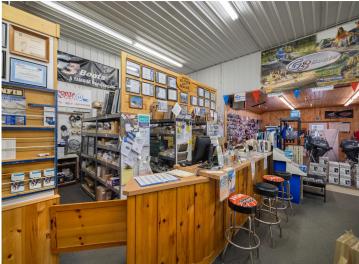

## **Description:**

Park Rapids Marine Business. This successful marine sales and service business has operated a dedicated service from this location for over 21 years. Offering a full line of boats, pontoons, docks and lifts. With 2,000 sq ft. of dedicated shop area with skilled technicians that provide a wide range of maintenance and repair services including shrink wrapping, coupled with a thriving and expanding customer base. The showroom, retail sales, service desk and parts portion of the business consists of 2.046 sq. ft. The building is in great condition and ready for continued operation. Conveniently located with great visibility and access to US Hwy 71 all set in a safe, fenced location with capacity for a large amount of boat storage.