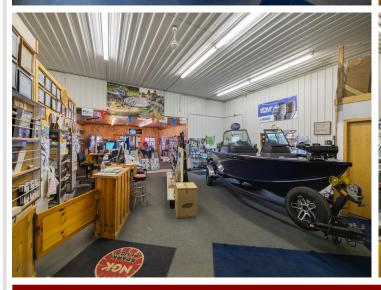

## **Description:**

Park Rapids Marine Business. This successful marine sales and service business has operated a dedicated service from this location for over 21 years. Offering a full line of boats, pontoons, docks and lifts. With 2,000 sq ft. of dedicated shop area with skilled technicians that provide a wide range of maintenance and repair services including shrink wrapping, coupled with a thriving and expanding customer base. The showroom, retail sales, service desk and parts portion of the business consists of 2.046 sq. ft. The building is in great condition and ready for continued operation. Conveniently located with great visibility and access to US Hwy 71 all set in a safe, fenced location with capacity for a large amount of boat storage.