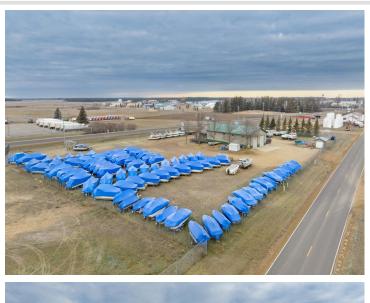

## **Description:**

Park Rapids Marine Business. This successful marine sales and service business has operated a dedicated service from this location for over 21 years. Offering a full line of boats, pontoons, docks and lifts. With 2,000 sq ft. of dedicated shop area with skilled technicians that provide a wide range of maintenance and repair services including shrink wrapping, coupled with a thriving and expanding customer base. The showroom, retail sales, service desk and parts portion of the business consists of 2.046 sq. ft. The building is in great condition and ready for continued operation. Conveniently located with great visibility and access to US Hwy 71 all set in a safe, fenced location with capacity for a large amount of boat storage.