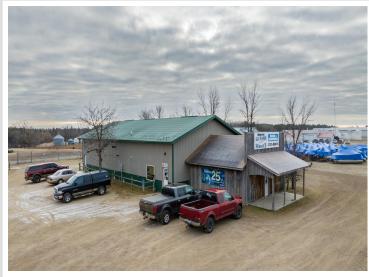

## **Description:**

Park Rapids Marine Business. This successful marine sales and service business has operated a dedicated service from this location for over 21 years. Offering a full line of boats, pontoons, docks and lifts. With 2,000 sq ft. of dedicated shop area with skilled technicians that provide a wide range of maintenance and repair services including shrink wrapping, coupled with a thriving and expanding customer base. The showroom, retail sales, service desk and parts portion of the business consists of 2.046 sq. ft. The building is in great condition and ready for continued operation. Conveniently located with great visibility and access to US Hwy 71 all set in a safe, fenced location with capacity for a large amount of boat storage.