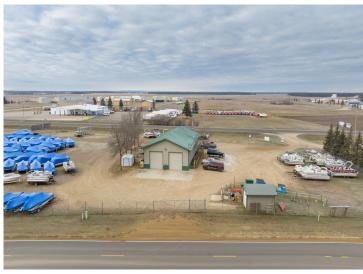

## **Description:**

Park Rapids Marine Business. This successful marine sales and service business has operated a dedicated service from this location for over 21 years. Offering a full line of boats, pontoons, docks and lifts. With 2,000 sq ft. of dedicated shop area with skilled technicians that provide a wide range of maintenance and repair services including shrink wrapping, coupled with a thriving and expanding customer base. The showroom, retail sales, service desk and parts portion of the business consists of 2.046 sq. ft. The building is in great condition and ready for continued operation. Conveniently located with great visibility and access to US Hwy 71 all set in a safe, fenced location with capacity for a large amount of boat storage.

## **Driving Directions:**

From 34/71 in Park Rapids, South on 71 to property on left.

Listed By: Wolff & Simon Real Estate

Affinity Real Estate Inc. participates in the Regional Multiple Listing Service of Minnesota, Inc Broker Reciprocity (sm) program, allowing us to display other broker's listings on our website. All properties are subject to prior sale, change or withdrawal.