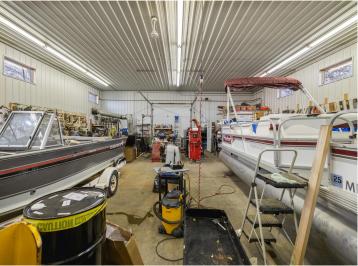

## **Description:**

Park Rapids Marine Business. This successful marine sales and service business has operated a dedicated service from this location for over 21 years. Offering a full line of boats, pontoons, docks and lifts. With 2,000 sq ft. of dedicated shop area with skilled technicians that provide a wide range of maintenance and repair services including shrink wrapping, coupled with a thriving and expanding customer base. The showroom, retail sales, service desk and parts portion of the business consists of 2.046 sq. ft. The building is in great condition and ready for continued operation. Conveniently located with great visibility and access to US Hwy 71 all set in a safe, fenced location with capacity for a large amount of boat storage.