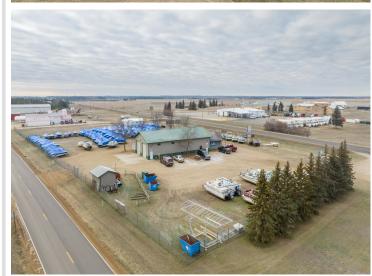

## **Description:**

Park Rapids Marine Business. This successful marine sales and service business has operated a dedicated service from this location for over 21 years. Offering a full line of boats, pontoons, docks and lifts. With 2,000 sq ft. of dedicated shop area with skilled technicians that provide a wide range of maintenance and repair services including shrink wrapping, coupled with a thriving and expanding customer base. The showroom, retail sales, service desk and parts portion of the business consists of 2.046 sq. ft. The building is in great condition and ready for continued operation. Conveniently located with great visibility and access to US Hwy 71 all set in a safe, fenced location with capacity for a large amount of boat storage.

## **Additional Details:**

Year Built 1993 Lot Acres 3.18

Lot Dimensions 424x305x419x372

Garage Stalls 4
School District 309
Taxes \$5,184
Taxes with Assessments \$5,184
Tax Year 2023