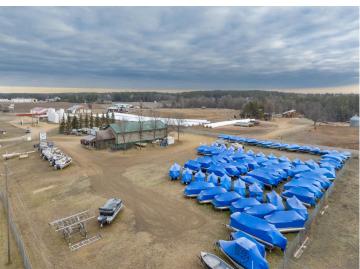

## **Description:**

Park Rapids Marine Business. This successful marine sales and service business has operated a dedicated service from this location for over 21 years. Offering a full line of boats, pontoons, docks and lifts. With 2,000 sq ft. of dedicated shop area with skilled technicians that provide a wide range of maintenance and repair services including shrink wrapping, coupled with a thriving and expanding customer base. The showroom, retail sales, service desk and parts portion of the business consists of 2.046 sq. ft. The building is in great condition and ready for continued operation. Conveniently located with great visibility and access to US Hwy 71 all set in a safe, fenced location with capacity for a large amount of boat storage.