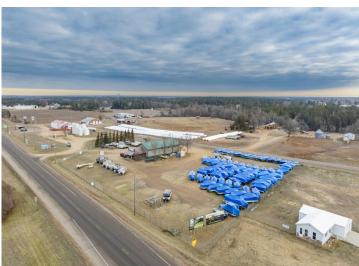

## **Description:**

Park Rapids Marine Business. This successful marine sales and service business has operated a dedicated service from this location for over 21 years. Offering a full line of boats, pontoons, docks and lifts. With 2,000 sq ft. of dedicated shop area with skilled technicians that provide a wide range of maintenance and repair services including shrink wrapping, coupled with a thriving and expanding customer base. The showroom, retail sales, service desk and parts portion of the business consists of 2.046 sq. ft. The building is in great condition and ready for continued operation. Conveniently located with great visibility and access to US Hwy 71 all set in a safe, fenced location with capacity for a large amount of boat storage.

## **Additional Details:**

Year Built 1993 Lot Acres 3.18

Lot Dimensions 424x305x419x372

Garage Stalls 4
School District 309
Taxes \$5,184
Taxes with Assessments \$5,184
Tax Year 2023