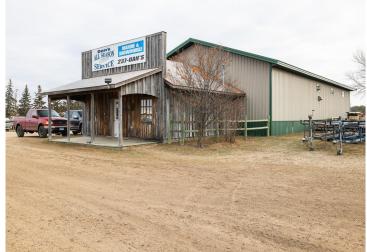

## **Description:**

Park Rapids Marine Business. This successful marine sales and service business has operated a dedicated service from this location for over 21 years. Offering a full line of boats, pontoons, docks and lifts. With 2,000 sq ft. of dedicated shop area with skilled technicians that provide a wide range of maintenance and repair services including shrink wrapping, coupled with a thriving and expanding customer base. The showroom, retail sales, service desk and parts portion of the business consists of 2.046 sq. ft. The building is in great condition and ready for continued operation. Conveniently located with great visibility and access to US Hwy 71 all set in a safe, fenced location with capacity for a large amount of boat storage.