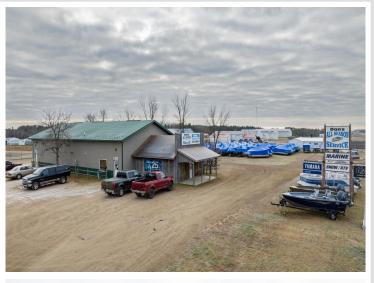

## **Description:**

Park Rapids Marine Business. This successful marine sales and service business has operated a dedicated service from this location for over 21 years. Offering a full line of boats, pontoons, docks and lifts. With 2,000 sq ft. of dedicated shop area with skilled technicians that provide a wide range of maintenance and repair services including shrink wrapping, coupled with a thriving and expanding customer base. The showroom, retail sales, service desk and parts portion of the business consists of 2.046 sq. ft. The building is in great condition and ready for continued operation. Conveniently located with great visibility and access to US Hwy 71 all set in a safe, fenced location with capacity for a large amount of boat storage.