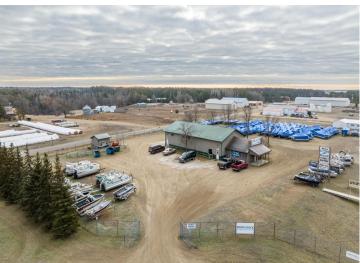

## **Description:**

Park Rapids Marine Business. This successful marine sales and service business has operated a dedicated service from this location for over 21 years. Offering a full line of boats, pontoons, docks and lifts. With 2,000 sq ft. of dedicated shop area with skilled technicians that provide a wide range of maintenance and repair services including shrink wrapping, coupled with a thriving and expanding customer base. The showroom, retail sales, service desk and parts portion of the business consists of 2.046 sq. ft. The building is in great condition and ready for continued operation. Conveniently located with great visibility and access to US Hwy 71 all set in a safe, fenced location with capacity for a large amount of boat storage.

## **Additional Details:**

Year Built 1993 Lot Acres 3.18

Lot Dimensions 424x305x419x372

Garage Stalls 4
School District 309
Taxes \$5,184
Taxes with Assessments \$5,184
Tax Year 2023