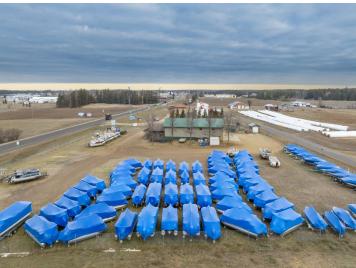

## **Description:**

Park Rapids Marine Business. This successful marine sales and service business has operated a dedicated service from this location for over 21 years. Offering a full line of boats, pontoons, docks and lifts. With 2,000 sq ft. of dedicated shop area with skilled technicians that provide a wide range of maintenance and repair services including shrink wrapping, coupled with a thriving and expanding customer base. The showroom, retail sales, service desk and parts portion of the business consists of 2.046 sq. ft. The building is in great condition and ready for continued operation. Conveniently located with great visibility and access to US Hwy 71 all set in a safe, fenced location with capacity for a large amount of boat storage.