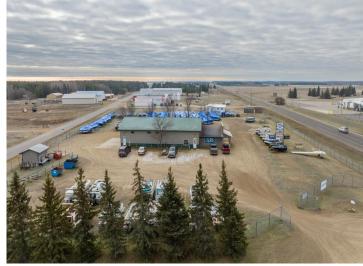

## **Description:**

Park Rapids Marine Business. This successful marine sales and service business has operated a dedicated service from this location for over 21 years. Offering a full line of boats, pontoons, docks and lifts. With 2,000 sq ft. of dedicated shop area with skilled technicians that provide a wide range of maintenance and repair services including shrink wrapping, coupled with a thriving and expanding customer base. The showroom, retail sales, service desk and parts portion of the business consists of 2.046 sq. ft. The building is in great condition and ready for continued operation. Conveniently located with great visibility and access to US Hwy 71 all set in a safe, fenced location with capacity for a large amount of boat storage.

## **Additional Details:**

Year Built 1993 Lot Acres 3.18

Lot Dimensions 424x305x419x372

Garage Stalls 4
School District 309
Taxes \$5,184
Taxes with Assessments \$5,184
Tax Year 2023