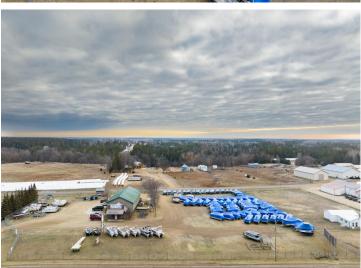

## **Description:**

Park Rapids Marine Business. This successful marine sales and service business has operated a dedicated service from this location for over 21 years. Offering a full line of boats, pontoons, docks and lifts. With 2,000 sq ft. of dedicated shop area with skilled technicians that provide a wide range of maintenance and repair services including shrink wrapping, coupled with a thriving and expanding customer base. The showroom, retail sales, service desk and parts portion of the business consists of 2.046 sq. ft. The building is in great condition and ready for continued operation. Conveniently located with great visibility and access to US Hwy 71 all set in a safe, fenced location with capacity for a large amount of boat storage.

## **Additional Details:**

Year Built 1993 Lot Acres 3.18

Lot Dimensions 424x305x419x372

Garage Stalls 4
School District 309
Taxes \$5,184
Taxes with Assessments \$5,184
Tax Year 2023