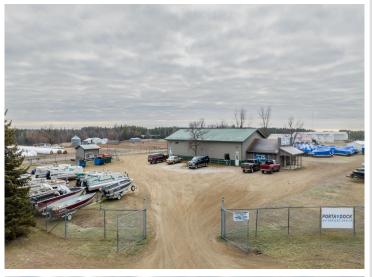

## **Description:**

Park Rapids Marine Business. This successful marine sales and service business has operated a dedicated service from this location for over 21 years. Offering a full line of boats, pontoons, docks and lifts. With 2,000 sq ft. of dedicated shop area with skilled technicians that provide a wide range of maintenance and repair services including shrink wrapping, coupled with a thriving and expanding customer base. The showroom, retail sales, service desk and parts portion of the business consists of 2.046 sq. ft. The building is in great condition and ready for continued operation. Conveniently located with great visibility and access to US Hwy 71 all set in a safe, fenced location with capacity for a large amount of boat storage.

## **Additional Details:**

Year Built 1993 Lot Acres 3.18

Lot Dimensions 424x305x419x372

Garage Stalls 4
School District 309
Taxes \$5,184
Taxes with Assessments \$5,184
Tax Year 2023