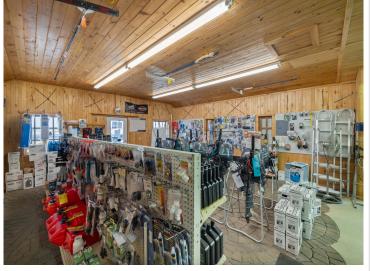

## **Description:**

Park Rapids Marine Business. This successful marine sales and service business has operated a dedicated service from this location for over 21 years. Offering a full line of boats, pontoons, docks and lifts. With 2,000 sq ft. of dedicated shop area with skilled technicians that provide a wide range of maintenance and repair services including shrink wrapping, coupled with a thriving and expanding customer base. The showroom, retail sales, service desk and parts portion of the business consists of 2.046 sq. ft. The building is in great condition and ready for continued operation. Conveniently located with great visibility and access to US Hwy 71 all set in a safe, fenced location with capacity for a large amount of boat storage.