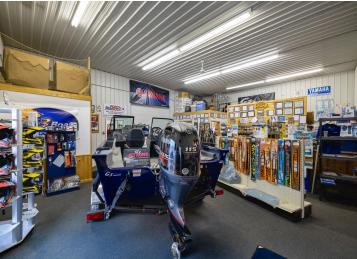

## **Description:**

Park Rapids Marine Business. This successful marine sales and service business has operated a dedicated service from this location for over 21 years. Offering a full line of boats, pontoons, docks and lifts. With 2,000 sq ft. of dedicated shop area with skilled technicians that provide a wide range of maintenance and repair services including shrink wrapping, coupled with a thriving and expanding customer base. The showroom, retail sales, service desk and parts portion of the business consists of 2.046 sq. ft. The building is in great condition and ready for continued operation. Conveniently located with great visibility and access to US Hwy 71 all set in a safe, fenced location with capacity for a large amount of boat storage.