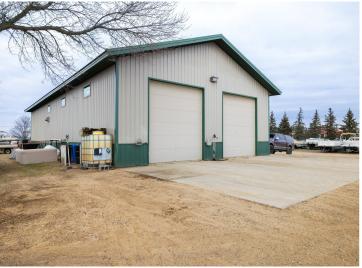

## **Description:**

Park Rapids Marine Business. This successful marine sales and service business has operated a dedicated service from this location for over 21 years. Offering a full line of boats, pontoons, docks and lifts. With 2,000 sq ft. of dedicated shop area with skilled technicians that provide a wide range of maintenance and repair services including shrink wrapping, coupled with a thriving and expanding customer base. The showroom, retail sales, service desk and parts portion of the business consists of 2.046 sq. ft. The building is in great condition and ready for continued operation. Conveniently located with great visibility and access to US Hwy 71 all set in a safe, fenced location with capacity for a large amount of boat storage.