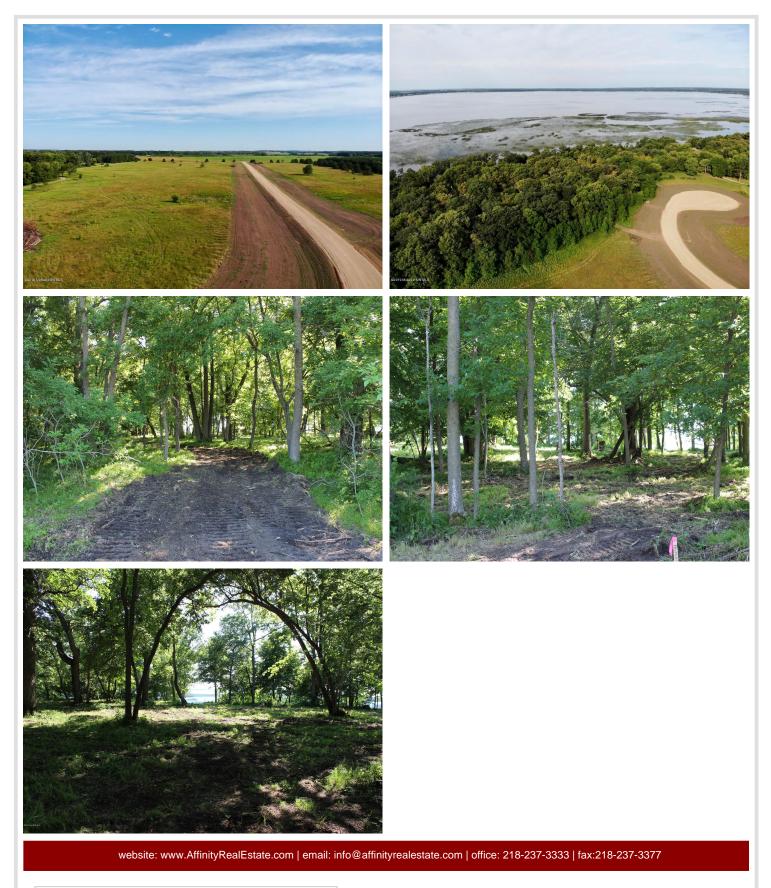

# **Driving Directions:**

From Perham, head East on US Hwy 10 for about 1.5 Miles, then turn right onto 470th Ave. After 0.5 Miles, turn left onto 375th St / Co Hwy 14. After 1.5 Miles, turn right onto 478th Ave. Your Destination will be at the end of the dirt road