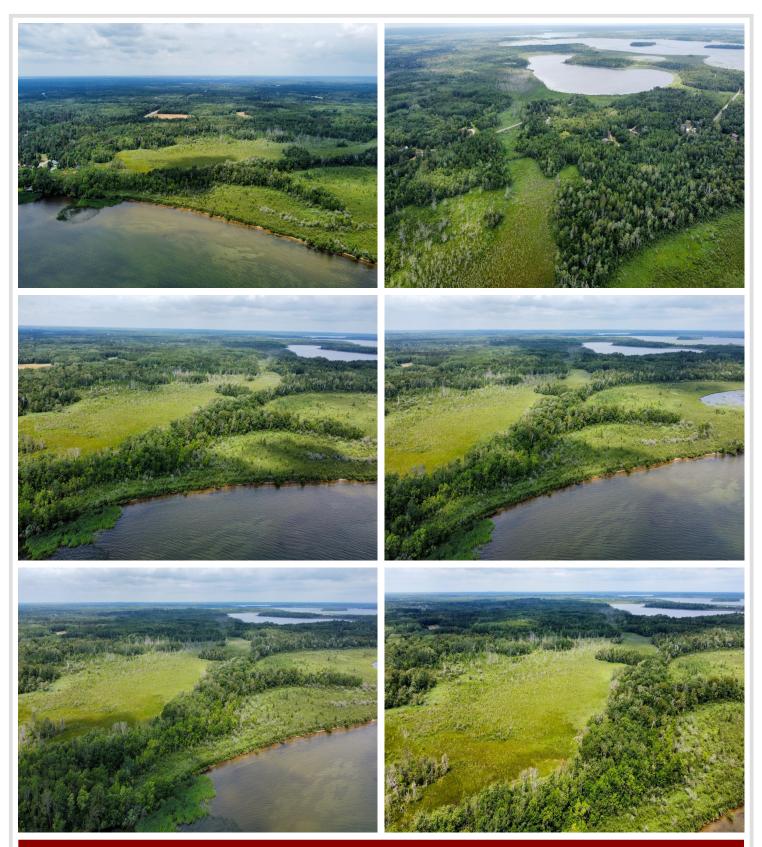

## **Description:**

Come and view this amazing property on 58.11 acres. This property has a sandy shoreline and great topography. Located right on Cass Lake, you'll have access to great fishing and a sandy lake bottom. This property is diagonally across from Star Island and Lake Windego (the lake within a lake) on the western shoreline of Cass Lake! Make this property your own!

## **Additional Details:**

Lot Acres 58.11

Lot Dimensions 216x1278x2458x934

School District 115
Taxes \$1,144
Taxes with Assessments \$1,144
Tax Year 2023