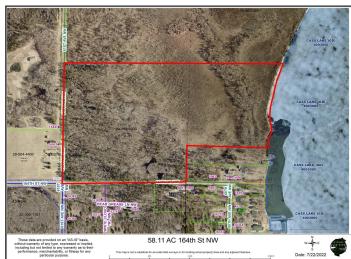

## **Description:**

Come and view this amazing property on 58.11 acres. This property has a sandy shoreline and great topography. Located right on Cass Lake, you'll have access to great fishing and a sandy lake bottom. This property is diagonally across from Star Island and Lake Windego (the lake within a lake) on the western shoreline of Cass Lake! Make this property your own!

## **Additional Details:**

Lot Acres 58.11

Lot Dimensions 216x1278x2458x934

School District 115
Taxes \$1,144
Taxes with Assessments \$1,144
Tax Year 2023

## **Driving Directions:**

From Cass Lake and Hwy 2, north on Grant utley Ave (by Dairy Queen) and continue for 1 mile. Right (east) onto 164th Street and property will be to the north of the road.

Listed By: Coldwell Banker Crown Realtors