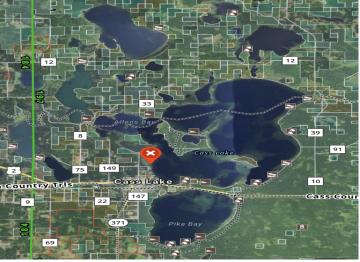

## **Description:**

Come and view this amazing property on 58.11 acres. This property has a sandy shoreline and great topography. Located right on Cass Lake, you'll have access to great fishing and a sandy lake bottom. This property is diagonally across from Star Island and Lake Windego (the lake within a lake) on the western shoreline of Cass Lake! Make this property your own!