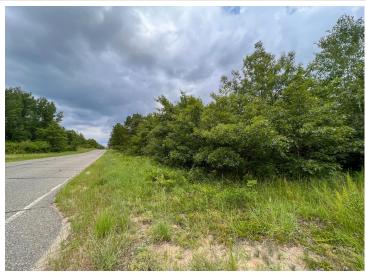

## **Description:**

Come and view this amazing property on 58.11 acres. This property has a sandy shoreline and great topography. Located right on Cass Lake, you'll have access to great fishing and a sandy lake bottom. This property is diagonally across from Star Island and Lake Windego (the lake within a lake) on the western shoreline of Cass Lake! Make this property your own!

## **Additional Details:**

Lot Acres 58.11

Lot Dimensions 216x1278x2458x934

School District 115
Taxes \$1,144
Taxes with Assessments \$1,144
Tax Year 2023