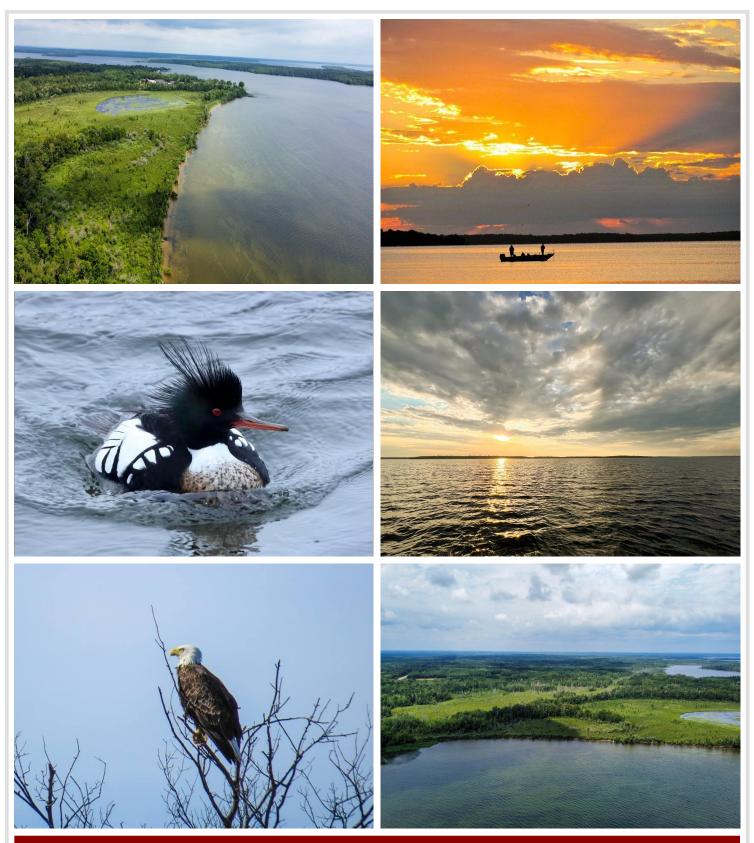

## **Description:**

Come and view this amazing property on 58.11 acres. This property has a sandy shoreline and great topography. Located right on Cass Lake, you'll have access to great fishing and a sandy lake bottom. This property is diagonally across from Star Island and Lake Windego (the lake within a lake) on the western shoreline of Cass Lake! Make this property your own!

## **Additional Details:**

Lot Acres 58.11

Lot Dimensions 216x1278x2458x934

School District 115
Taxes \$1,144
Taxes with Assessments \$1,144
Tax Year 2023