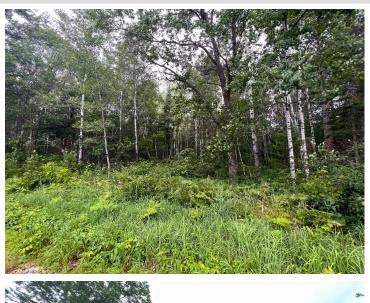

## **Description:**

Come and view this amazing property on 58.11 acres. This property has a sandy shoreline and great topography. Located right on Cass Lake, you'll have access to great fishing and a sandy lake bottom. This property is diagonally across from Star Island and Lake Windego (the lake within a lake) on the western shoreline of Cass Lake! Make this property your own!

## **Additional Details:**

Lot Acres 58.11

Lot Dimensions 216x1278x2458x934

School District 115
Taxes \$1,144
Taxes with Assessments \$1,144
Tax Year 2023