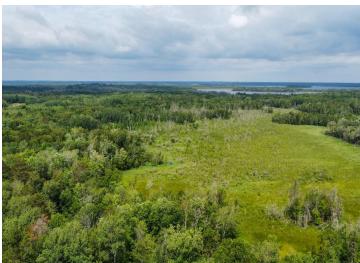

## **Description:**

Come and view this amazing property on 58.11 acres. This property has a sandy shoreline and great topography. Located right on Cass Lake, you'll have access to great fishing and a sandy lake bottom. This property is diagonally across from Star Island and Lake Windego (the lake within a lake) on the western shoreline of Cass Lake! Make this property your own!

## **Additional Details:**

Lot Acres 58.11

Lot Dimensions 216x1278x2458x934

School District 115
Taxes \$1,144
Taxes with Assessments \$1,144
Tax Year 2023