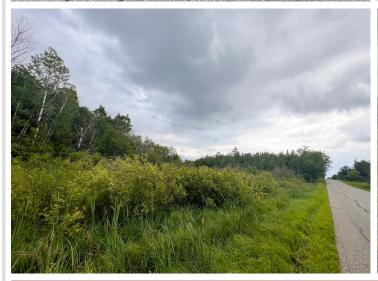

## **Description:**

Come and view this amazing property on 58.11 acres. This property has a sandy shoreline and great topography. Located right on Cass Lake, you'll have access to great fishing and a sandy lake bottom. This property is diagonally across from Star Island and Lake Windego (the lake within a lake) on the western shoreline of Cass Lake! Make this property your own!

## **Additional Details:**

Lot Acres 58.11

Lot Dimensions 216x1278x2458x934

School District 115
Taxes \$1,144
Taxes with Assessments \$1,144
Tax Year 2023