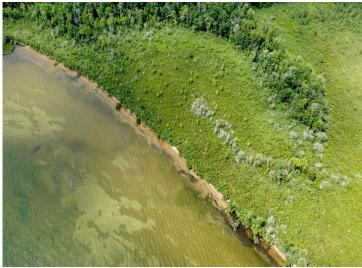

## **Description:**

Come and view this amazing property on 58.11 acres. This property has a sandy shoreline and great topography. Located right on Cass Lake, you'll have access to great fishing and a sandy lake bottom. This property is diagonally across from Star Island and Lake Windego (the lake within a lake) on the western shoreline of Cass Lake! Make this property your own!