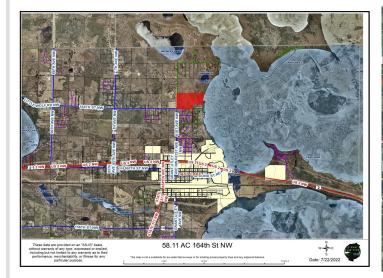

## **Description:**

Come and view this amazing property on 58.11 acres. This property has a sandy shoreline and great topography. Located right on Cass Lake, you'll have access to great fishing and a sandy lake bottom. This property is diagonally across from Star Island and Lake Windego (the lake within a lake) on the western shoreline of Cass Lake! Make this property your own!

## **Driving Directions:**

From Cass Lake and Hwy 2, north on Grant utley Ave (by Dairy Queen) and continue for 1 mile. Right (east) onto 164th Street and property will be to the north of the road.

Listed By: Coldwell Banker Crown Realtors