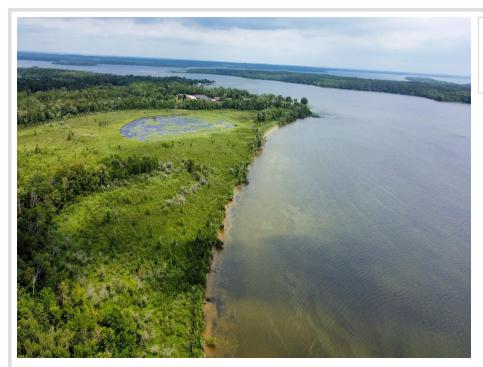

## **Description:**

Come and view this amazing property on 58.11 acres. This property has a sandy shoreline and great topography. Located right on Cass Lake, you'll have access to great fishing and a sandy lake bottom. This property is diagonally across from Star Island and Lake Windego (the lake within a lake) on the western shoreline of Cass Lake! Make this property your own!

## **Additional Details:**

Lot Acres 58.11

Lot Dimensions 216x1278x2458x934

School District 115
Taxes \$1,144
Taxes with Assessments \$1,144
Tax Year 2023