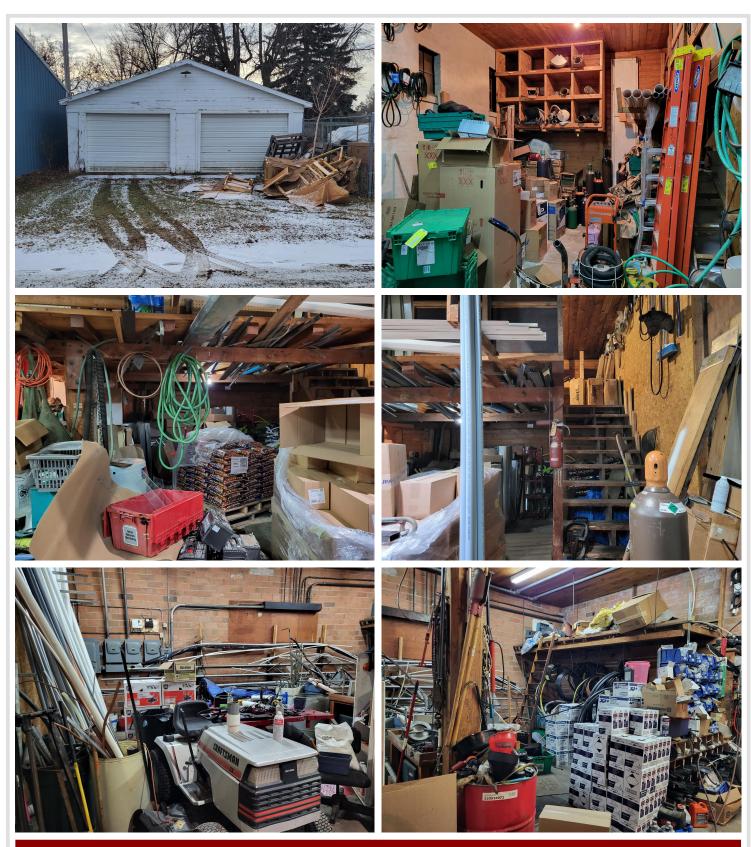

#### **Description:**

I'm pleased to present an excellent business opportunity: the Sebeka Hardware Store, offered at \$250,000. This is a complete turnkey operation, established and successfully run by the same owner for over 40 years. The sale includes three parcels of land, the store building, storage facilities, a garage, and a potential apartment space. You'll also acquire all fixtures, available inventory, established supplier contacts, and a great team of staff who are keen to stay on. With a paved parking lot and on-street parking, this business is ready for a seamless transition. The owner has passed away, and his family would like to see his dream continue. The store's manager is available to provide advice and is willing to stay on to run the store for you. This is a fantastic opportunity to step into a fully established business with a strong foundation.

#### Additional Features:

Basement: Partial, Concrete, Storage Space Fuel: Natural Gas Garage: 2 Heat: Forced Air Sewer: City Sewer/Connected Water: City Water/Connected Air Conditioning: Central Air