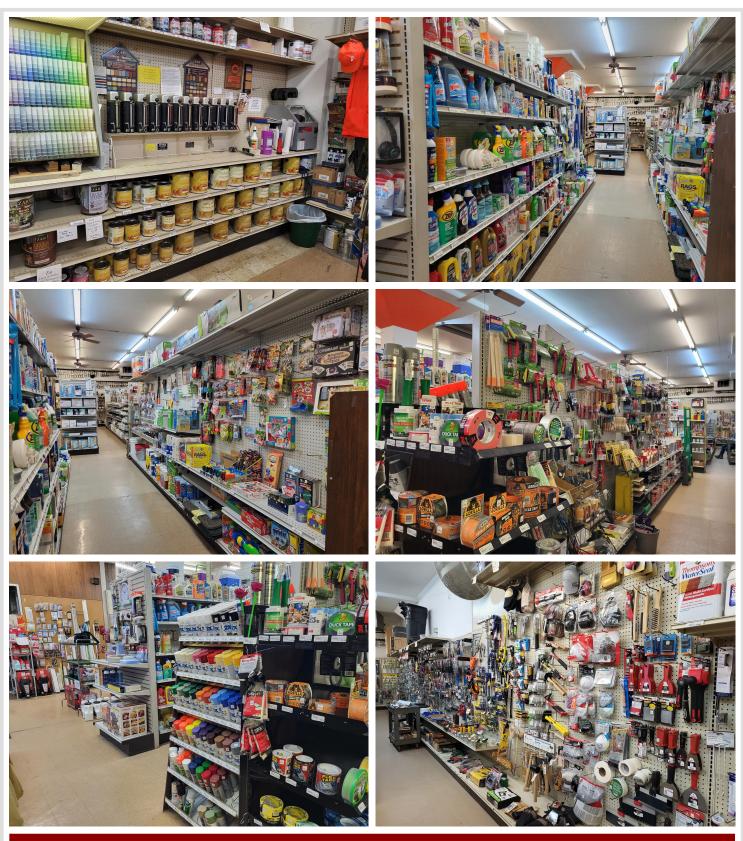

#### **Description:**

I'm pleased to present an excellent business opportunity: the Sebeka Hardware Store, offered at \$250,000. This is a complete turnkey operation, established and successfully run by the same owner for over 40 years. The sale includes three parcels of land, the store building, storage facilities, a garage, and a potential apartment space. You'll also acquire all fixtures, available inventory, established supplier contacts, and a great team of staff who are keen to stay on. With a paved parking lot and on-street parking, this business is ready for a seamless transition. The owner has passed away, and his family would like to see his dream continue. The store's manager is available to provide advice and is willing to stay on to run the store for you. This is a fantastic opportunity to step into a fully established business with a strong foundation.