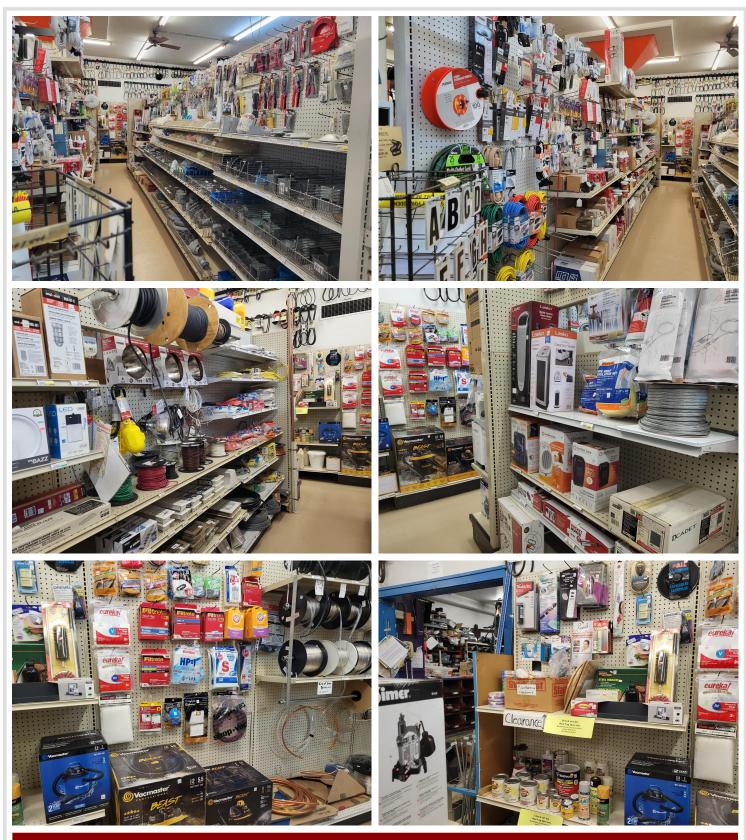

#### **Description:**

I'm pleased to present an excellent business opportunity: the Sebeka Hardware Store, offered at \$250,000. This is a complete turnkey operation, established and successfully run by the same owner for over 40 years. The sale includes three parcels of land, the store building, storage facilities, a garage, and a potential apartment space. You'll also acquire all fixtures, available inventory, established supplier contacts, and a great team of staff who are keen to stay on. With a paved parking lot and on-street parking, this business is ready for a seamless transition. The owner has passed away, and his family would like to see his dream continue. The store's manager is available to provide advice and is willing to stay on to run the store for you. This is a fantastic opportunity to step into a fully established business with a strong foundation.