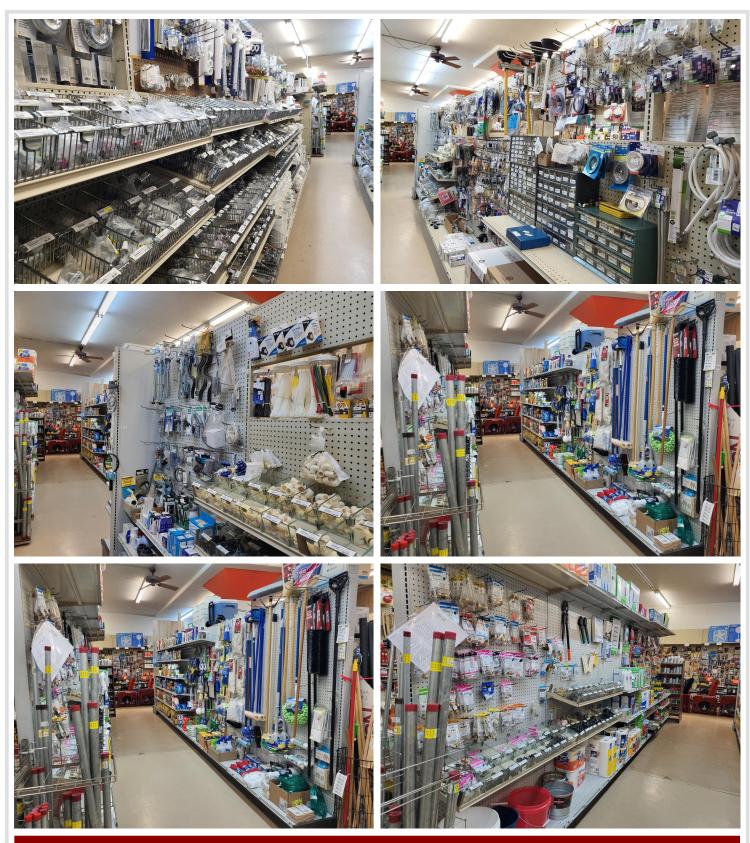

#### **Description:**

I'm pleased to present an excellent business opportunity: the Sebeka Hardware Store, offered at \$250,000. This is a complete turnkey operation, established and successfully run by the same owner for over 40 years. The sale includes three parcels of land, the store building, storage facilities, a garage, and a potential apartment space. You'll also acquire all fixtures, available inventory, established supplier contacts, and a great team of staff who are keen to stay on. With a paved parking lot and on-street parking, this business is ready for a seamless transition. The owner has passed away, and his family would like to see his dream continue. The store's manager is available to provide advice and is willing to stay on to run the store for you. This is a fantastic opportunity to step into a fully established business with a strong foundation.