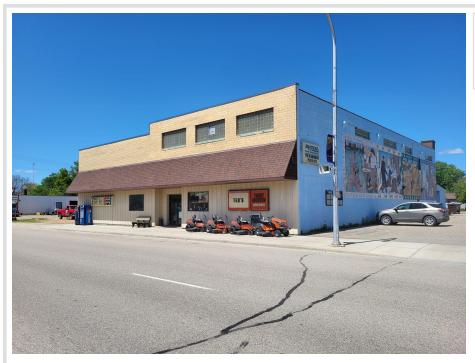

#### **Description:**

I'm pleased to present an excellent business opportunity: the Sebeka Hardware Store, offered at \$250,000. This is a complete turnkey operation, established and successfully run by the same owner for over 40 years. The sale includes three parcels of land, the store building, storage facilities, a garage, and a potential apartment space. You'll also acquire all fixtures, available inventory, established supplier contacts, and a great team of staff who are keen to stay on. With a paved parking lot and on-street parking, this business is ready for a seamless transition. The owner has passed away, and his family would like to see his dream continue. The store's manager is available to provide advice and is willing to stay on to run the store for you. This is a fantastic opportunity to step into a fully established business with a strong foundation.

## **Driving Directions:**

From Hwy 71 go East on Minnesota Ave to address and sign, on North side of road.

Listed By: Dane Arthur Real Estate Agency-Crosslake

Affinity Real Estate Inc. participates in the Regional Multiple Listing Service of Minnesota, Inc Broker Reciprocity (sm) program, allowing us to display other broker's listings on our website. All properties are subject to prior sale, change or withdrawal.