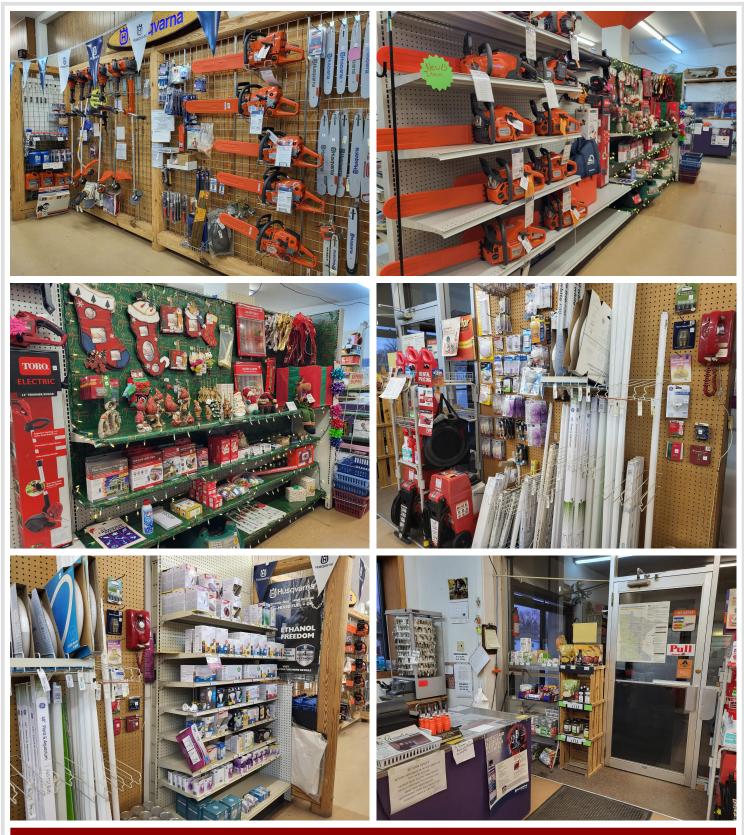

#### **Description:**

I'm pleased to present an excellent business opportunity: the Sebeka Hardware Store, offered at \$250,000. This is a complete turnkey operation, established and successfully run by the same owner for over 40 years. The sale includes three parcels of land, the store building, storage facilities, a garage, and a potential apartment space. You'll also acquire all fixtures, available inventory, established supplier contacts, and a great team of staff who are keen to stay on. With a paved parking lot and on-street parking, this business is ready for a seamless transition. The owner has passed away, and his family would like to see his dream continue. The store's manager is available to provide advice and is willing to stay on to run the store for you. This is a fantastic opportunity to step into a fully established business with a strong foundation.