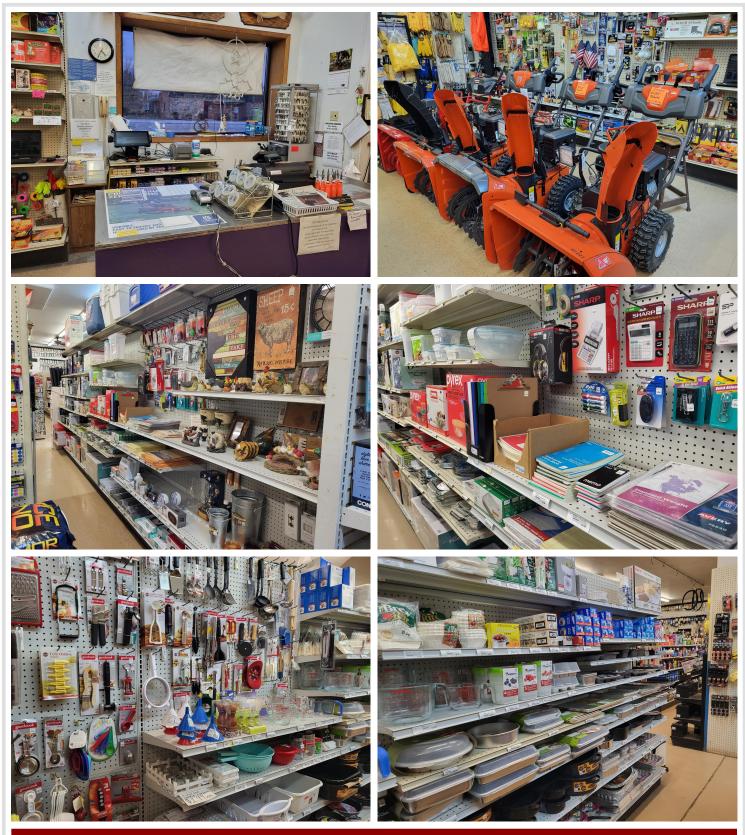

#### **Description:**

I'm pleased to present an excellent business opportunity: the Sebeka Hardware Store, offered at \$250,000. This is a complete turnkey operation, established and successfully run by the same owner for over 40 years. The sale includes three parcels of land, the store building, storage facilities, a garage, and a potential apartment space. You'll also acquire all fixtures, available inventory, established supplier contacts, and a great team of staff who are keen to stay on. With a paved parking lot and on-street parking, this business is ready for a seamless transition. The owner has passed away, and his family would like to see his dream continue. The store's manager is available to provide advice and is willing to stay on to run the store for you. This is a fantastic opportunity to step into a fully established business with a strong foundation.