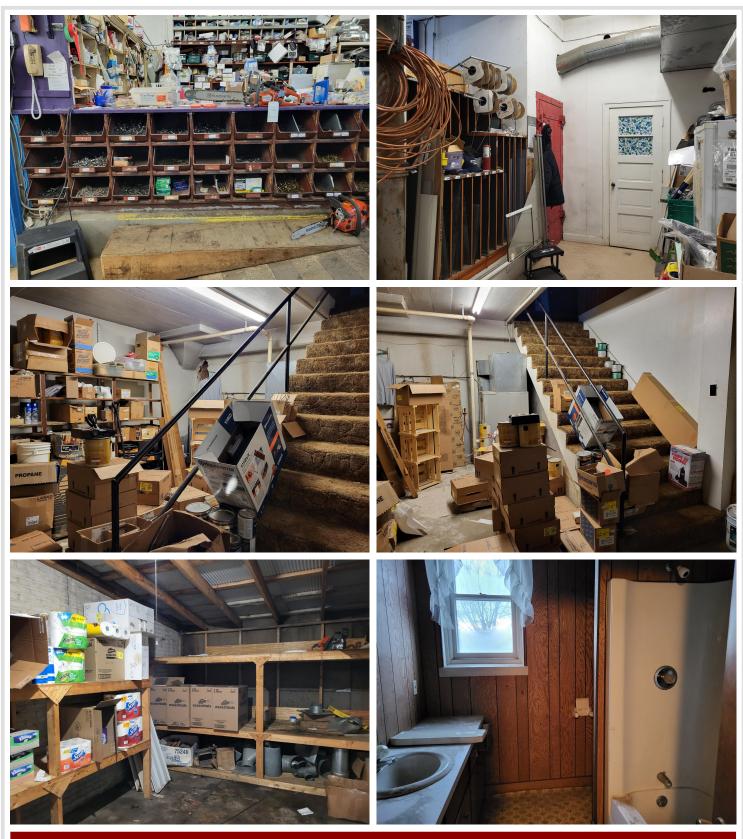

#### **Description:**

I'm pleased to present an excellent business opportunity: the Sebeka Hardware Store, offered at \$250,000. This is a complete turnkey operation, established and successfully run by the same owner for over 40 years. The sale includes three parcels of land, the store building, storage facilities, a garage, and a potential apartment space. You'll also acquire all fixtures, available inventory, established supplier contacts, and a great team of staff who are keen to stay on. With a paved parking lot and on-street parking, this business is ready for a seamless transition. The owner has passed away, and his family would like to see his dream continue. The store's manager is available to provide advice and is willing to stay on to run the store for you. This is a fantastic opportunity to step into a fully established business with a strong foundation.