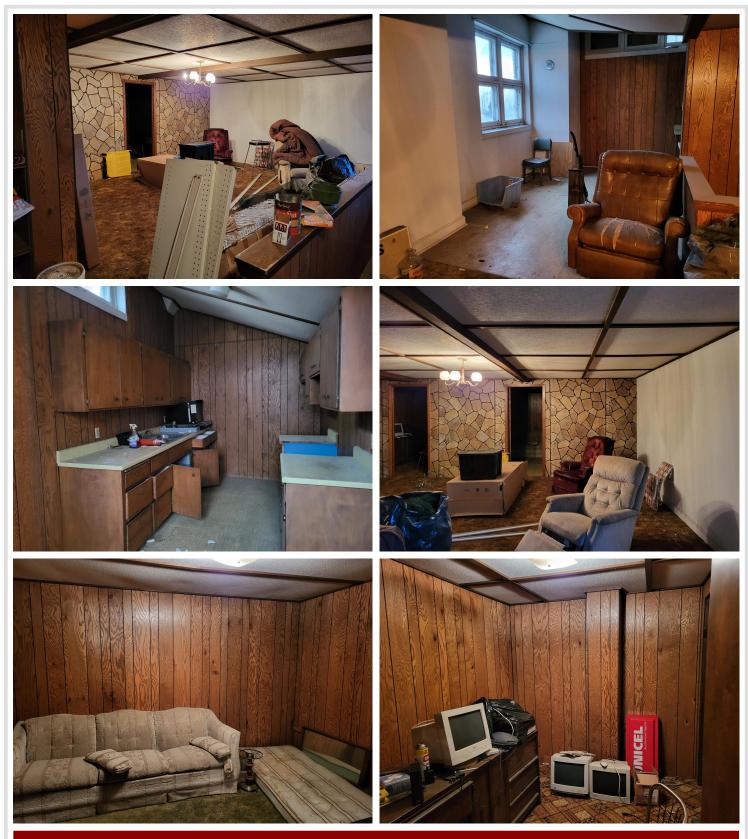

#### **Description:**

I'm pleased to present an excellent business opportunity: the Sebeka Hardware Store, offered at \$250,000. This is a complete turnkey operation, established and successfully run by the same owner for over 40 years. The sale includes three parcels of land, the store building, storage facilities, a garage, and a potential apartment space. You'll also acquire all fixtures, available inventory, established supplier contacts, and a great team of staff who are keen to stay on. With a paved parking lot and on-street parking, this business is ready for a seamless transition. The owner has passed away, and his family would like to see his dream continue. The store's manager is available to provide advice and is willing to stay on to run the store for you. This is a fantastic opportunity to step into a fully established business with a strong foundation.