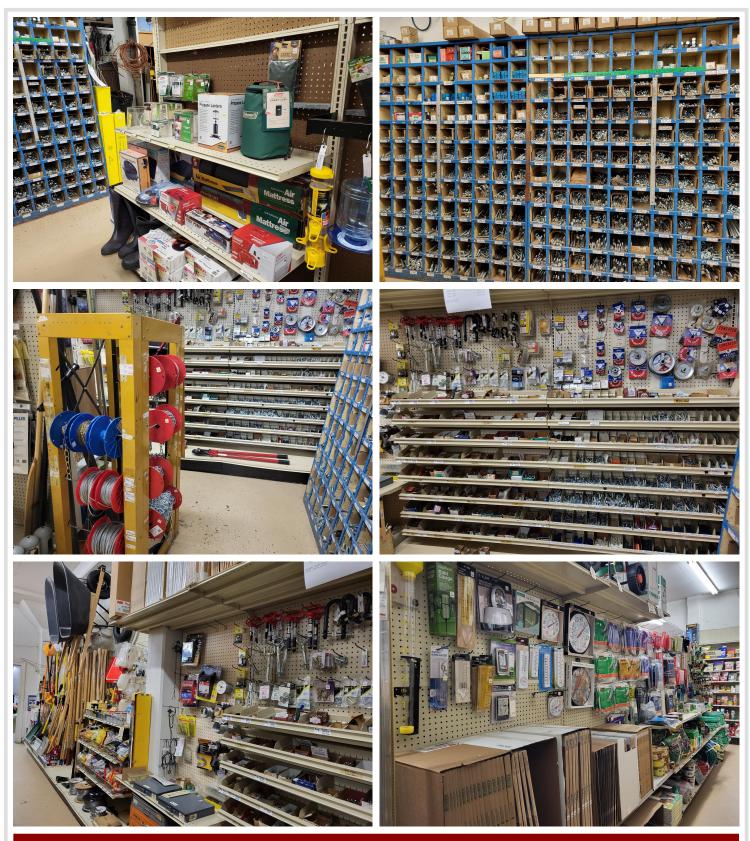

#### **Description:**

I'm pleased to present an excellent business opportunity: the Sebeka Hardware Store, offered at \$250,000. This is a complete turnkey operation, established and successfully run by the same owner for over 40 years. The sale includes three parcels of land, the store building, storage facilities, a garage, and a potential apartment space. You'll also acquire all fixtures, available inventory, established supplier contacts, and a great team of staff who are keen to stay on. With a paved parking lot and on-street parking, this business is ready for a seamless transition. The owner has passed away, and his family would like to see his dream continue. The store's manager is available to provide advice and is willing to stay on to run the store for you. This is a fantastic opportunity to step into a fully established business with a strong foundation.