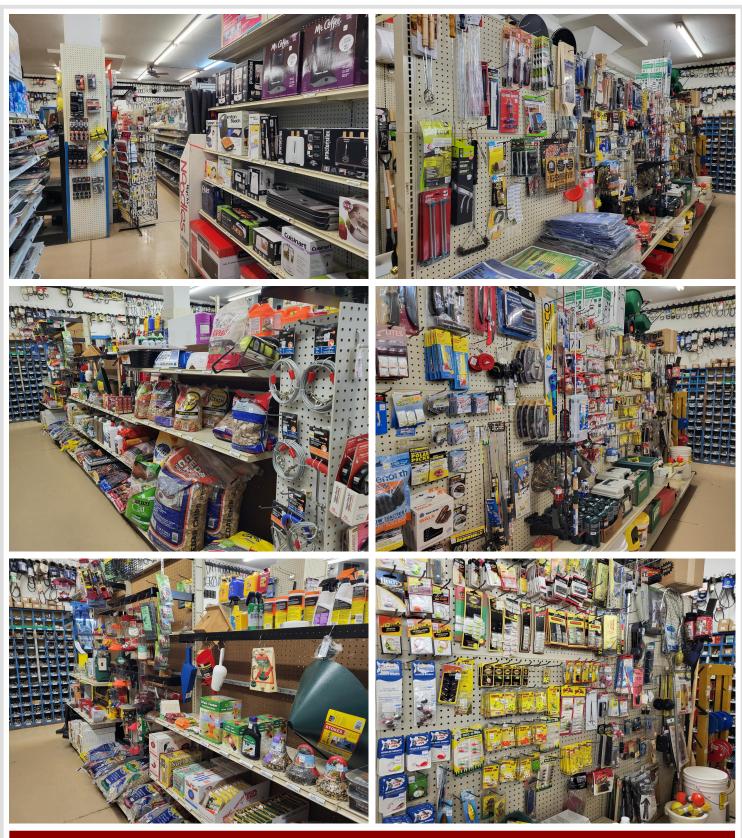

#### **Description:**

I'm pleased to present an excellent business opportunity: the Sebeka Hardware Store, offered at \$250,000. This is a complete turnkey operation, established and successfully run by the same owner for over 40 years. The sale includes three parcels of land, the store building, storage facilities, a garage, and a potential apartment space. You'll also acquire all fixtures, available inventory, established supplier contacts, and a great team of staff who are keen to stay on. With a paved parking lot and on-street parking, this business is ready for a seamless transition. The owner has passed away, and his family would like to see his dream continue. The store's manager is available to provide advice and is willing to stay on to run the store for you. This is a fantastic opportunity to step into a fully established business with a strong foundation.