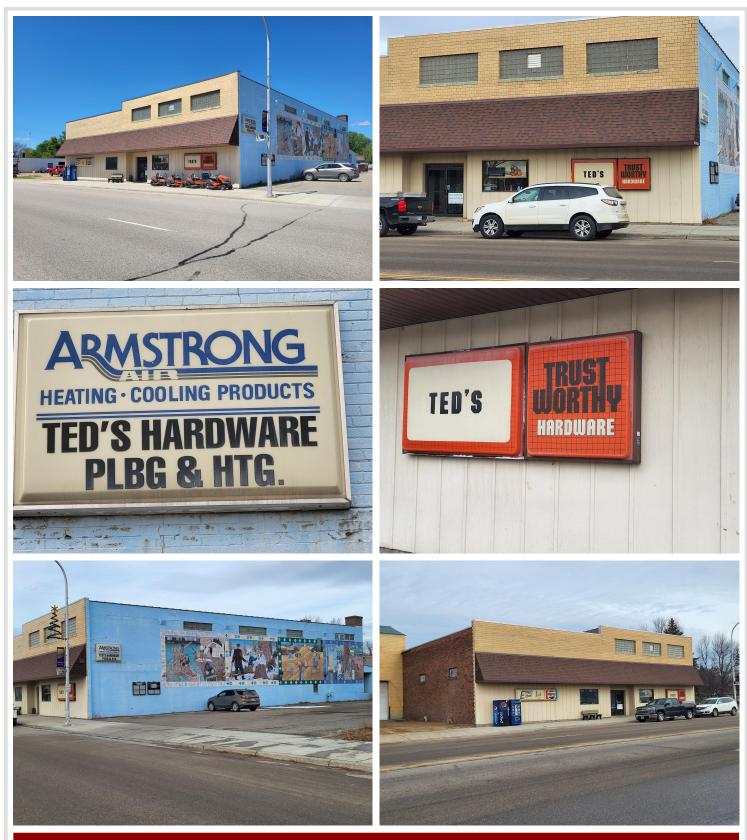

#### **Description:**

I'm pleased to present an excellent business opportunity: the Sebeka Hardware Store, offered at \$250,000. This is a complete turnkey operation, established and successfully run by the same owner for over 40 years. The sale includes three parcels of land, the store building, storage facilities, a garage, and a potential apartment space. You'll also acquire all fixtures, available inventory, established supplier contacts, and a great team of staff who are keen to stay on. With a paved parking lot and on-street parking, this business is ready for a seamless transition. The owner has passed away, and his family would like to see his dream continue. The store's manager is available to provide advice and is willing to stay on to run the store for you. This is a fantastic opportunity to step into a fully established business with a strong foundation.