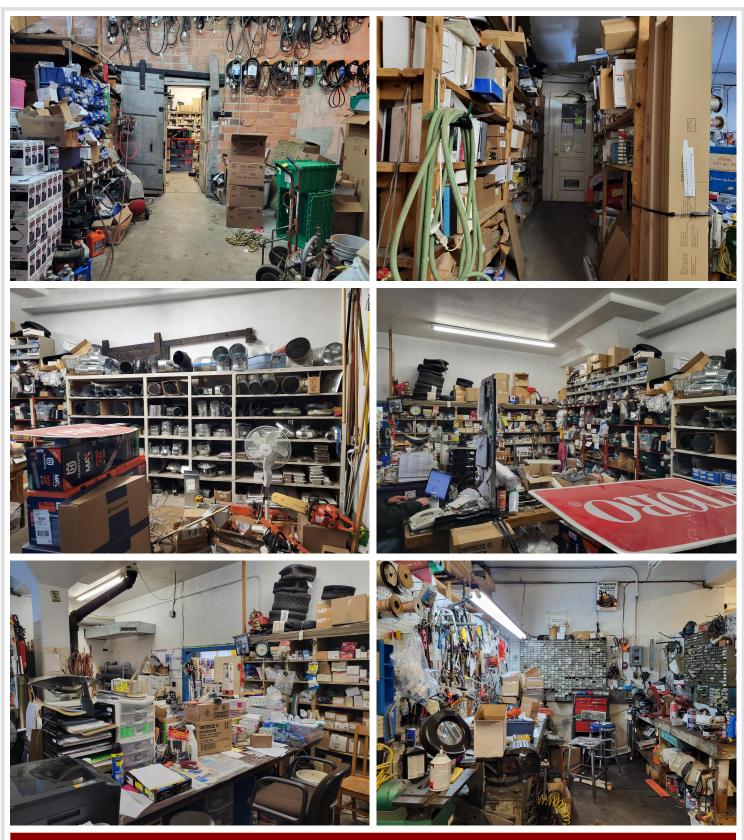

#### **Description:**

I'm pleased to present an excellent business opportunity: the Sebeka Hardware Store, offered at \$250,000. This is a complete turnkey operation, established and successfully run by the same owner for over 40 years. The sale includes three parcels of land, the store building, storage facilities, a garage, and a potential apartment space. You'll also acquire all fixtures, available inventory, established supplier contacts, and a great team of staff who are keen to stay on. With a paved parking lot and on-street parking, this business is ready for a seamless transition. The owner has passed away, and his family would like to see his dream continue. The store's manager is available to provide advice and is willing to stay on to run the store for you. This is a fantastic opportunity to step into a fully established business with a strong foundation.