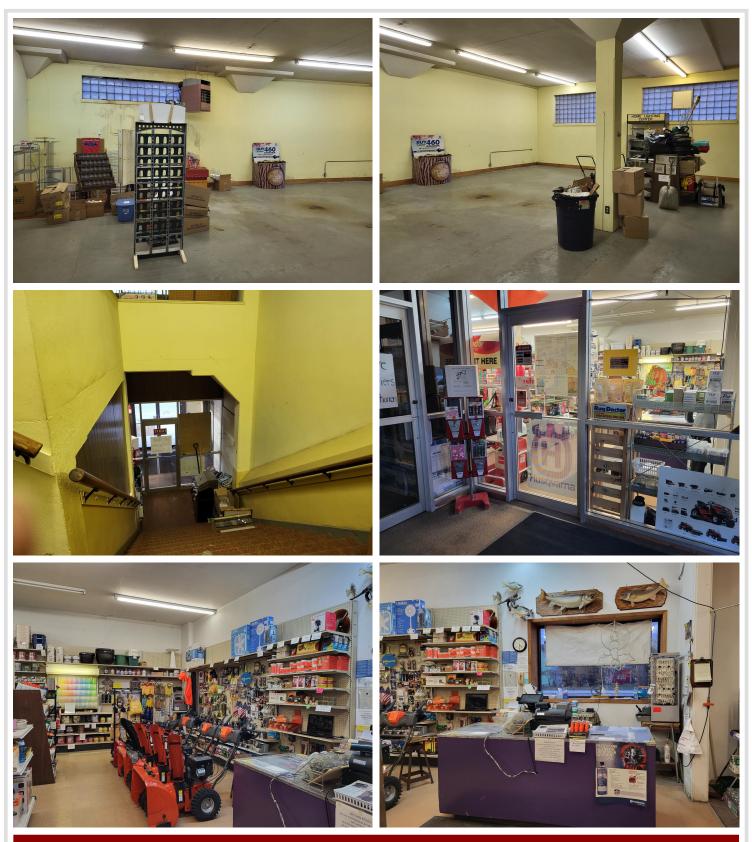

#### **Description:**

I'm pleased to present an excellent business opportunity: the Sebeka Hardware Store, offered at \$250,000. This is a complete turnkey operation, established and successfully run by the same owner for over 40 years. The sale includes three parcels of land, the store building, storage facilities, a garage, and a potential apartment space. You'll also acquire all fixtures, available inventory, established supplier contacts, and a great team of staff who are keen to stay on. With a paved parking lot and on-street parking, this business is ready for a seamless transition. The owner has passed away, and his family would like to see his dream continue. The store's manager is available to provide advice and is willing to stay on to run the store for you. This is a fantastic opportunity to step into a fully established business with a strong foundation.