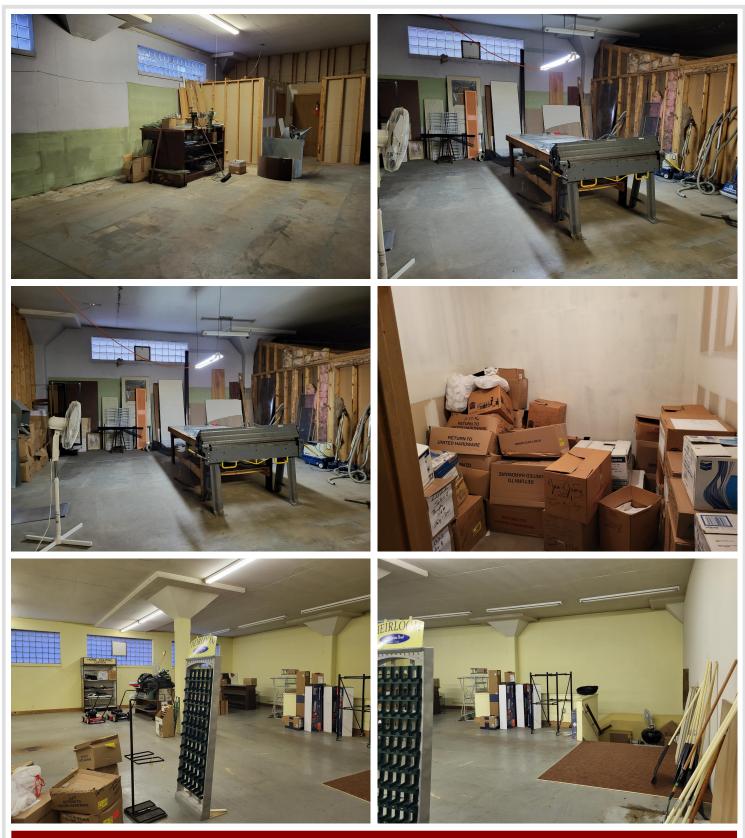

#### **Description:**

I'm pleased to present an excellent business opportunity: the Sebeka Hardware Store, offered at \$250,000. This is a complete turnkey operation, established and successfully run by the same owner for over 40 years. The sale includes three parcels of land, the store building, storage facilities, a garage, and a potential apartment space. You'll also acquire all fixtures, available inventory, established supplier contacts, and a great team of staff who are keen to stay on. With a paved parking lot and on-street parking, this business is ready for a seamless transition. The owner has passed away, and his family would like to see his dream continue. The store's manager is available to provide advice and is willing to stay on to run the store for you. This is a fantastic opportunity to step into a fully established business with a strong foundation.