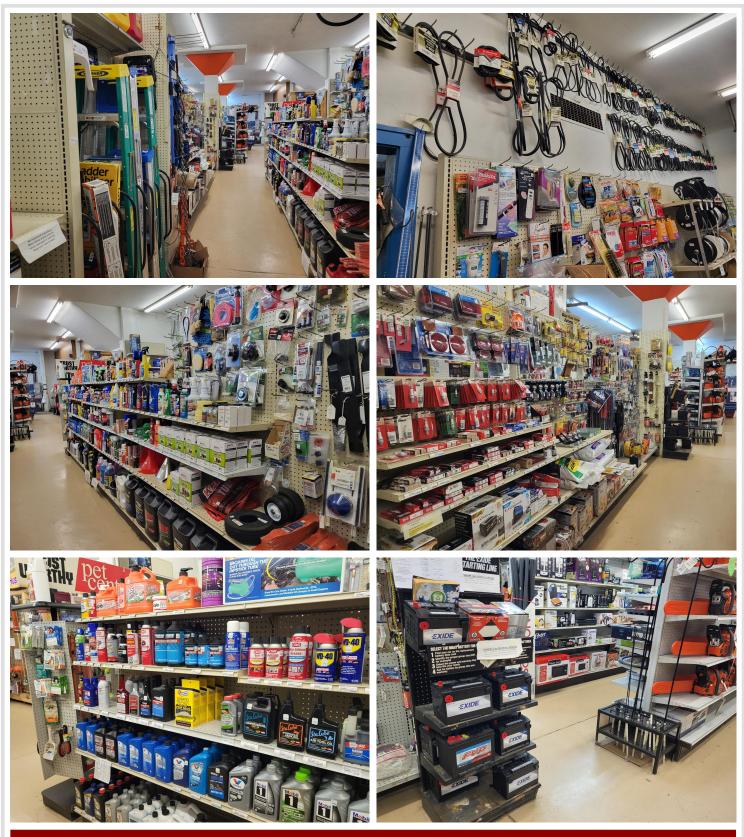

#### **Description:**

I'm pleased to present an excellent business opportunity: the Sebeka Hardware Store, offered at \$250,000. This is a complete turnkey operation, established and successfully run by the same owner for over 40 years. The sale includes three parcels of land, the store building, storage facilities, a garage, and a potential apartment space. You'll also acquire all fixtures, available inventory, established supplier contacts, and a great team of staff who are keen to stay on. With a paved parking lot and on-street parking, this business is ready for a seamless transition. The owner has passed away, and his family would like to see his dream continue. The store's manager is available to provide advice and is willing to stay on to run the store for you. This is a fantastic opportunity to step into a fully established business with a strong foundation.