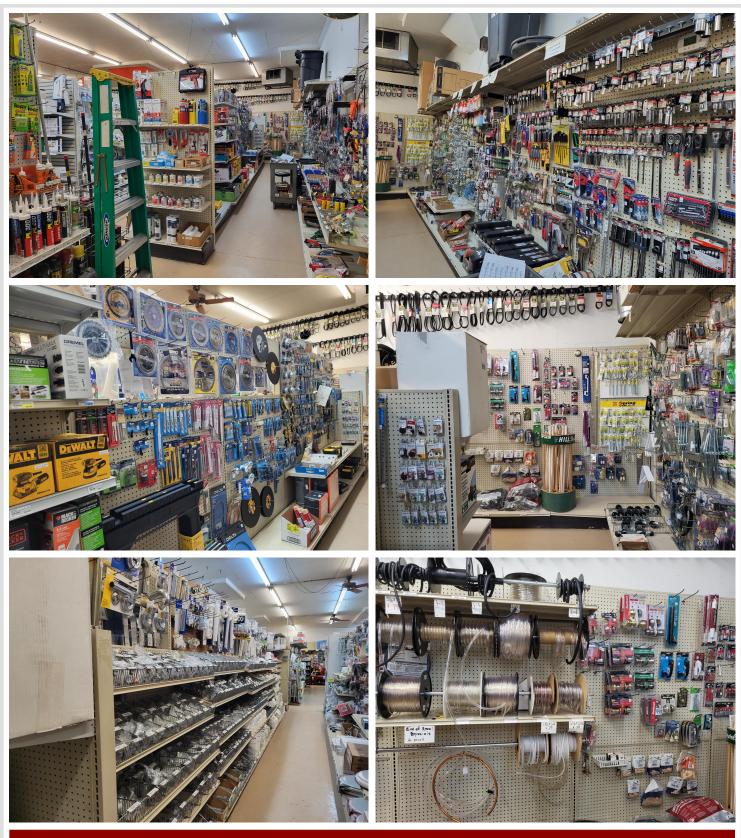

#### **Description:**

I'm pleased to present an excellent business opportunity: the Sebeka Hardware Store, offered at \$250,000. This is a complete turnkey operation, established and successfully run by the same owner for over 40 years. The sale includes three parcels of land, the store building, storage facilities, a garage, and a potential apartment space. You'll also acquire all fixtures, available inventory, established supplier contacts, and a great team of staff who are keen to stay on. With a paved parking lot and on-street parking, this business is ready for a seamless transition. The owner has passed away, and his family would like to see his dream continue. The store's manager is available to provide advice and is willing to stay on to run the store for you. This is a fantastic opportunity to step into a fully established business with a strong foundation.