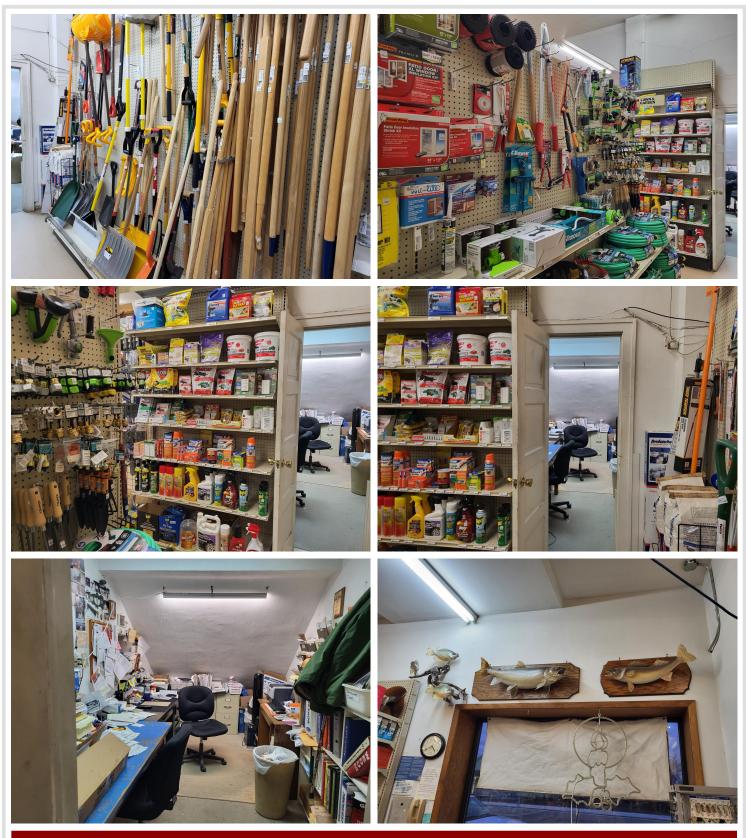

#### **Description:**

I'm pleased to present an excellent business opportunity: the Sebeka Hardware Store, offered at \$250,000. This is a complete turnkey operation, established and successfully run by the same owner for over 40 years. The sale includes three parcels of land, the store building, storage facilities, a garage, and a potential apartment space. You'll also acquire all fixtures, available inventory, established supplier contacts, and a great team of staff who are keen to stay on. With a paved parking lot and on-street parking, this business is ready for a seamless transition. The owner has passed away, and his family would like to see his dream continue. The store's manager is available to provide advice and is willing to stay on to run the store for you. This is a fantastic opportunity to step into a fully established business with a strong foundation.